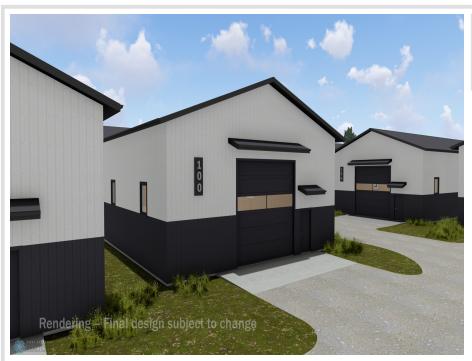

## **Description:**

Unit 06 - Premium Storage Unit Between Lake Lida & Lake Lizzie

Located in a prime corridor with direct access from County Road 4, this high-quality storage unit offers an ideal solution for your lake toys, vehicles, or personal storage needs. Each unit includes the lot, site preparation, and an exterior shell with 16' sidewalls and a 14'x14' insulated overhead door. A 5' canopy provides added weather protection over the service door.

This upgraded unit includes stubbed-in water access and is allows for a private holding tank within the parcel. Holding tank installation and ongoing maintenance are the responsibility of the owner, allowing added flexibility and utility potential for future use.

Built to last, these units feature factory-engineered truss rafters with a 4/12 roof pitch, black steel wainscoting for a clean, finished look, and a 5" concrete slab with an oversized apron for easy access and maneuvering.

## Standard features:

- -(1) 3' insulated steel walk-in door
- -(3) 3'x3' stationary windows
- -No electricity included, but electrical service is available as an upgrade
- -Utility-ready with water stubbed in