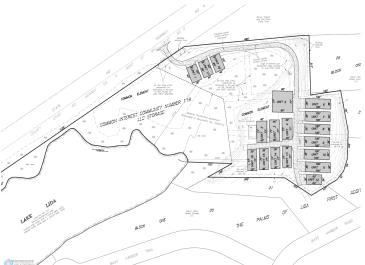

## **Description:**

Unit 06 - Premium Storage Unit Between Lake Lida & Lake Lizzie

Located in a prime corridor with direct access from County Road 4, this high-quality storage unit offers an ideal solution for your lake toys, vehicles, or personal storage needs. Each unit includes the lot, site preparation, and an exterior shell with 16' sidewalls and a 14'x14' insulated overhead door. A 5' canopy provides added weather protection over the service door.