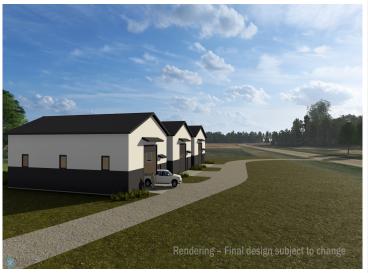

## **Description:**

Unit 06 - Premium Storage Unit Between Lake Lida & Lake Lizzie

Located in a prime corridor with direct access from County Road 4, this high-quality storage unit offers an ideal solution for your lake toys, vehicles, or personal storage needs. Each unit includes the lot, site preparation, and an exterior shell with 16' sidewalls and a 14'x14' insulated overhead door. A 5' canopy provides added weather protection over the service door.

Built to last, these units feature factory-engineered truss rafters with a 4/12 roof pitch, black steel wainscoting for a clean, finished look, and a 5" concrete slab with an oversized apron for easy access and maneuvering.