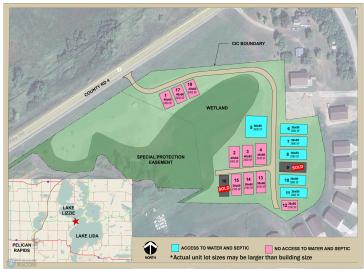

## **Description:**

Unit 06 - Premium Storage Unit Between Lake Lida & Lake Lizzie

Located in a prime corridor with direct access from County Road 4, this high-quality storage unit offers an ideal solution for your lake toys, vehicles, or personal storage needs. Each unit includes the lot, site preparation, and an exterior shell with 16' sidewalls and a 14'x14' insulated overhead door. A 5' canopy provides added weather protection over the service door.

This upgraded unit includes stubbed-in water access and is allows for a private holding tank within the parcel. Holding tank installation and ongoing maintenance are the responsibility of the owner, allowing added flexibility and utility potential for future use.