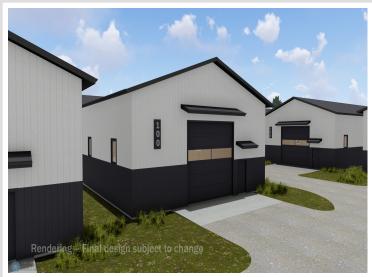

## **Description:**

Unit 06 - Premium Storage Unit Between Lake Lida & Lake Lizzie

Located in a prime corridor with direct access from County Road 4, this high-quality storage unit offers an ideal solution for your lake toys, vehicles, or personal storage needs. Each unit includes the lot, site preparation, and an exterior shell with 16' sidewalls and a 14'x14' insulated overhead door. A 5' canopy provides added weather protection over the service door.

Built to last, these units feature factory-engineered truss rafters with a 4/12 roof pitch, black steel wainscoting for a clean, finished look, and a 5" concrete slab with an oversized apron for easy access and maneuvering.

## Standard features:

- -(1) 3' insulated steel walk-in door
- -(3) 3'x3' stationary windows
- -No electricity included, but electrical service is available as an upgrade
- -Utility-ready with water stubbed in