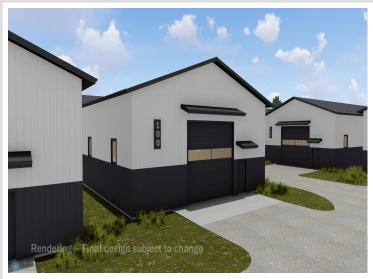

## **Description:**

Unit 07 - Premium Storage Unit Between Lake Lida & Lake Lizzie

Located in a prime corridor with direct access from County Road 4, this high-quality storage unit offers an ideal solution for your lake toys, vehicles, or personal storage needs. Each unit includes the lot, site preparation, and an exterior shell with 16' sidewalls and a 14'x14' insulated overhead door. A 5' canopy provides added weather protection over the service door.

Built to last, these units feature factory-engineered truss rafters with a 4/12 roof pitch, black steel wainscoting for a clean, finished look, and a 5" concrete slab with an oversized apron for easy access and maneuvering.

## Standard features:

- -(1) 3' insulated steel walk-in door
- -(3) 3'x3' stationary windows
- -No electricity included, but electrical service is available as an upgrade
- -Utility-ready with water stubbed in