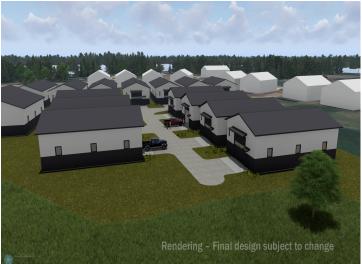

## **Description:**

Unit 07 - Premium Storage Unit Between Lake Lida & Lake Lizzie

Located in a prime corridor with direct access from County Road 4, this high-quality storage unit offers an ideal solution for your lake toys, vehicles, or personal storage needs. Each unit includes the lot, site preparation, and an exterior shell with 16' sidewalls and a 14'x14' insulated overhead door. A 5' canopy provides added weather protection over the service door.