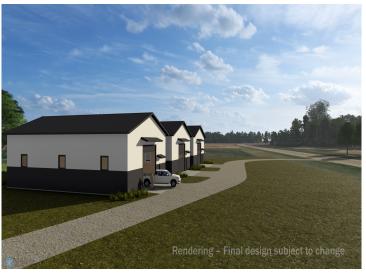

## **Description:**

Unit 07 - Premium Storage Unit Between Lake Lida & Lake Lizzie

Located in a prime corridor with direct access from County Road 4, this high-quality storage unit offers an ideal solution for your lake toys, vehicles, or personal storage needs. Each unit includes the lot, site preparation, and an exterior shell with 16' sidewalls and a 14'x14' insulated overhead door. A 5' canopy provides added weather protection over the service door.