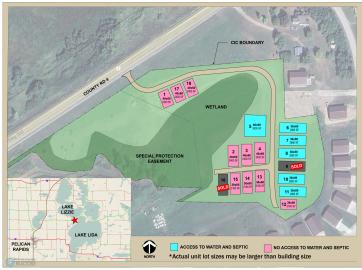

## **Description:**

Unit 07 - Premium Storage Unit Between Lake Lida & Lake Lizzie

Located in a prime corridor with direct access from County Road 4, this high-quality storage unit offers an ideal solution for your lake toys, vehicles, or personal storage needs. Each unit includes the lot, site preparation, and an exterior shell with 16' sidewalls and a 14'x14' insulated overhead door. A 5' canopy provides added weather protection over the service door.

This upgraded unit includes stubbed-in water access and is allows for a private holding tank within the parcel. Holding tank installation and ongoing maintenance are the responsibility of the owner, allowing added flexibility and utility potential for future use.

## Standard features:

- -(1) 3' insulated steel walk-in door
- -(3) 3'x3' stationary windows
- -No electricity included, but electrical service is available as an upgrade
- -Utility-ready with water stubbed in

## Optional upgrade packages:

- -Insulation Package
- -HVAC Package
- -Electrical Package
- -Bathroom/Water Package

Yearly HOA fees and taxes TBD. Units are intended for storage purposes only. Living quarters are not permitted.