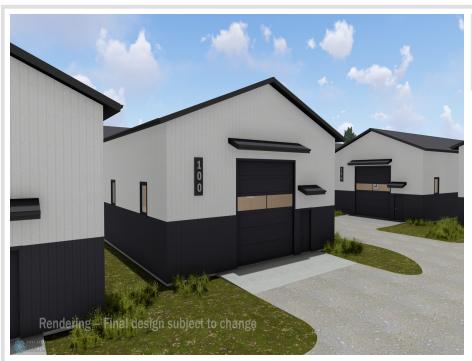

## **Description:**

Unit 07 - Premium Storage Unit Between Lake Lida & Lake Lizzie

Located in a prime corridor with direct access from County Road 4, this high-quality storage unit offers an ideal solution for your lake toys, vehicles, or personal storage needs. Each unit includes the lot, site preparation, and an exterior shell with 16' sidewalls and a 14'x14' insulated overhead door. A 5' canopy provides added weather protection over the service door.

Built to last, these units feature factory-engineered truss rafters with a 4/12 roof pitch, black steel wainscoting for a clean, finished look, and a 5" concrete slab with an oversized apron for easy access and maneuvering.

## Standard features:

- -(1) 3' insulated steel walk-in door
- -(3) 3'x3' stationary windows
- -No electricity included, but electrical service is available as an upgrade
- -Utility-ready with water stubbed in