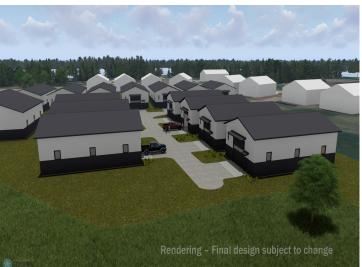

## **Description:**

Unit 08 - Premium Storage Unit Between Lake Lida & Lake Lizzie

Located in a prime corridor with direct access from County Road 4, this high-quality storage unit offers an ideal solution for your lake toys, vehicles, or personal storage needs. Each unit includes the lot, site preparation, and an exterior shell with 16' sidewalls and a 14'x14' insulated overhead door. A 5' canopy provides added weather protection over the service door.

Built to last, these units feature factory-engineered truss rafters with a 4/12 roof pitch, black steel wainscoting for a clean, finished look, and a 5" concrete slab with an oversized apron for easy access and maneuvering.