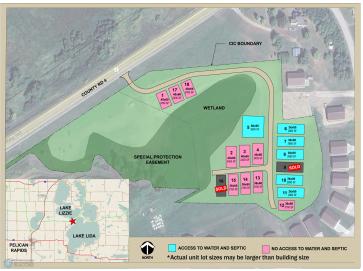

## **Description:**

Unit 08 - Premium Storage Unit Between Lake Lida & Lake Lizzie

Located in a prime corridor with direct access from County Road 4, this high-quality storage unit offers an ideal solution for your lake toys, vehicles, or personal storage needs. Each unit includes the lot, site preparation, and an exterior shell with 16' sidewalls and a 14'x14' insulated overhead door. A 5' canopy provides added weather protection over the service door.

This upgraded unit includes stubbed-in water access and is allows for a private holding tank within the parcel. Holding tank installation and ongoing maintenance are the responsibility of the owner, allowing added flexibility and utility potential for future use.

## Standard features:

- -(1) 3' insulated steel walk-in door
- -(3) 3'x3' stationary windows
- -No electricity included, but electrical service is available as an upgrade
- -Utility-ready with water stubbed in