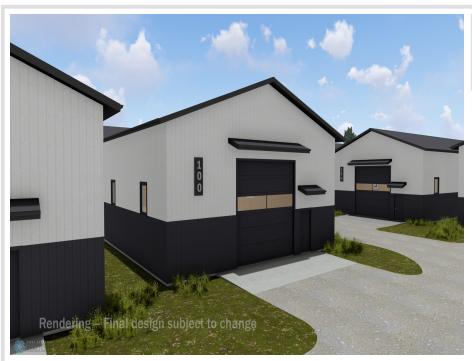

## **Description:**

Unit 08 - Premium Storage Unit Between Lake Lida & Lake Lizzie

Located in a prime corridor with direct access from County Road 4, this high-quality storage unit offers an ideal solution for your lake toys, vehicles, or personal storage needs. Each unit includes the lot, site preparation, and an exterior shell with 16' sidewalls and a 14'x14' insulated overhead door. A 5' canopy provides added weather protection over the service door.

Built to last, these units feature factory-engineered truss rafters with a 4/12 roof pitch, black steel wainscoting for a clean, finished look, and a 5" concrete slab with an oversized apron for easy access and maneuvering.

## Standard features:

- -(1) 3' insulated steel walk-in door
- -(3) 3'x3' stationary windows
- -No electricity included, but electrical service is available as an upgrade
- -Utility-ready with water stubbed in