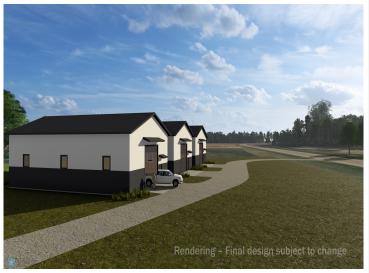

## **Description:**

Unit 08 - Premium Storage Unit Between Lake Lida & Lake Lizzie

Located in a prime corridor with direct access from County Road 4, this high-quality storage unit offers an ideal solution for your lake toys, vehicles, or personal storage needs. Each unit includes the lot, site preparation, and an exterior shell with 16' sidewalls and a 14'x14' insulated overhead door. A 5' canopy provides added weather protection over the service door.

Built to last, these units feature factory-engineered truss rafters with a 4/12 roof pitch, black steel wainscoting for a clean, finished look, and a 5" concrete slab with an oversized apron for easy access and maneuvering.