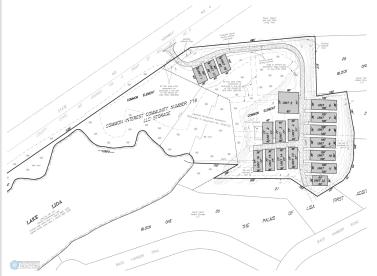

## **Description:**

Unit 08 - Premium Storage Unit Between Lake Lida & Lake Lizzie

Located in a prime corridor with direct access from County Road 4, this high-quality storage unit offers an ideal solution for your lake toys, vehicles, or personal storage needs. Each unit includes the lot, site preparation, and an exterior shell with 16' sidewalls and a 14'x14' insulated overhead door. A 5' canopy provides added weather protection over the service door.

This upgraded unit includes stubbed-in water access and is allows for a private holding tank within the parcel. Holding tank installation and ongoing maintenance are the responsibility of the owner, allowing added flexibility and utility potential for future use.

## Standard features:

- -(1) 3' insulated steel walk-in door
- -(3) 3'x3' stationary windows
- -No electricity included, but electrical service is available as an upgrade
- -Utility-ready with water stubbed in