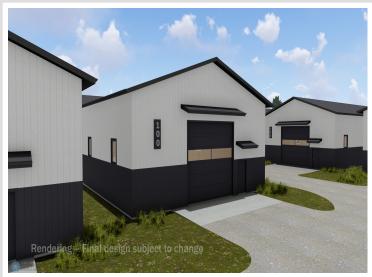

## **Description:**

Unit 10 - Premium Storage Unit Between Lake Lida & Lake Lizzie

Located in a prime corridor with direct access from County Road 4, this high-quality storage unit offers an ideal solution for your lake toys, vehicles, or personal storage needs. Each unit includes the lot, site preparation, and an exterior shell with 16' sidewalls and a 14'x14' insulated overhead door. A 5' canopy provides added weather protection over the service door.

Built to last, these units feature factory-engineered truss rafters with a 4/12 roof pitch, black steel wainscoting for a clean, finished look, and a 5" concrete slab with an oversized apron for easy access and maneuvering.

## Standard features:

- -(1) 3' insulated steel walk-in door
- -(3) 3'x3' stationary windows
- -No electricity included, but electrical service is available as an upgrade
- -Utility-ready with water stubbed in