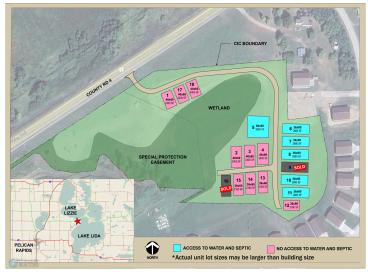

## **Description:**

Unit 10 - Premium Storage Unit Between Lake Lida & Lake Lizzie

Located in a prime corridor with direct access from County Road 4, this high-quality storage unit offers an ideal solution for your lake toys, vehicles, or personal storage needs. Each unit includes the lot, site preparation, and an exterior shell with 16' sidewalls and a 14'x14' insulated overhead door. A 5' canopy provides added weather protection over the service door.

This upgraded unit includes stubbed-in water access and is allows for a private holding tank within the parcel. Holding tank installation and ongoing maintenance are the responsibility of the owner, allowing added flexibility and utility potential for future use.

## Standard features:

- -(1) 3' insulated steel walk-in door
- -(3) 3'x3' stationary windows
- -No electricity included, but electrical service is available as an upgrade
- -Utility-ready with water stubbed in

## Optional upgrade packages:

- -Insulation Package
- HVAC Package
- -Electrical Package
- -Bathroom/Water Package

Yearly HOA fees and taxes TBD. Units are intended for storage purposes only. Living quarters are not permitted.