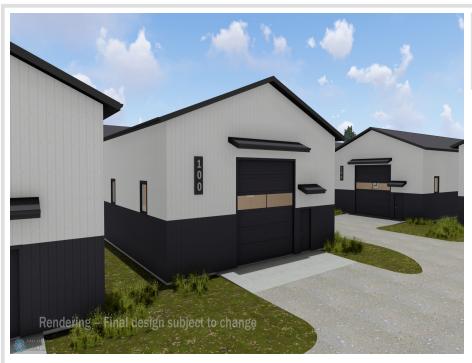

## **Description:**

Unit 10 - Premium Storage Unit Between Lake Lida & Lake Lizzie

Located in a prime corridor with direct access from County Road 4, this high-quality storage unit offers an ideal solution for your lake toys, vehicles, or personal storage needs. Each unit includes the lot, site preparation, and an exterior shell with 16' sidewalls and a 14'x14' insulated overhead door. A 5' canopy provides added weather protection over the service door.

Built to last, these units feature factory-engineered truss rafters with a 4/12 roof pitch, black steel wainscoting for a clean, finished look, and a 5" concrete slab with an oversized apron for easy access and maneuvering.

## Standard features:

- -(1) 3' insulated steel walk-in door
- -(3) 3'x3' stationary windows
- -No electricity included, but electrical service is available as an upgrade
- -Utility-ready with water stubbed in