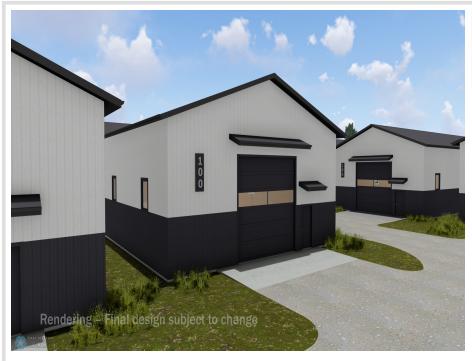

## **Description:**

Unit 11 - Premium Storage Unit Between Lake Lida & Lake Lizzie

Located in a prime corridor with direct access from County Road 4, this high-quality storage unit offers an ideal solution for your lake toys, vehicles, or personal storage needs. Each unit includes the lot, site preparation, and an exterior shell with 16' sidewalls and a 14'x14' insulated overhead door. A 5' canopy provides added weather protection over the service door.

Built to last, these units feature factory-engineered truss rafters with a 4/12 roof pitch, black steel wainscoting for a clean, finished look, and a 5" concrete slab with an oversized apron for easy access and maneuvering.