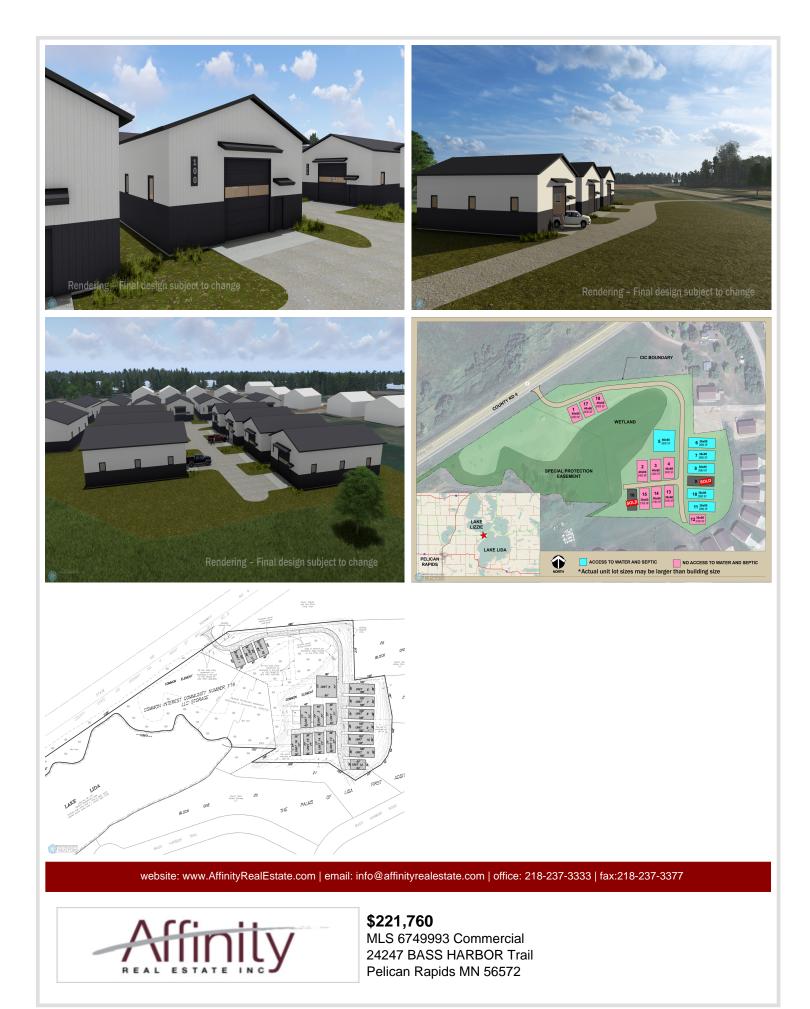

## **Description:**

Unit 11 - Premium Storage Unit Between Lake Lida & Lake Lizzie

Located in a prime corridor with direct access from County Road 4, this high-quality storage unit offers an ideal solution for your lake toys, vehicles, or personal storage needs. Each unit includes the lot, site preparation, and an exterior shell with 16' sidewalls and a 14'x14' insulated overhead door. A 5' canopy provides added weather protection over the service door.

This upgraded unit includes stubbed-in water access and is allows for a private holding tank within the parcel. Holding tank installation and ongoing maintenance are the responsibility of the owner, allowing added flexibility and utility potential for future use.

Built to last, these units feature factory-engineered truss rafters with a 4/12 roof pitch, black steel wainscoting for a clean, finished look, and a 5" concrete slab with an oversized apron for easy access and maneuvering.

Standard features:

- -(1) 3' insulated steel walk-in door
- -(3) 3'x3' stationary windows
- -No electricity included, but electrical service is available as an upgrade
- -Utility-ready with water stubbed in