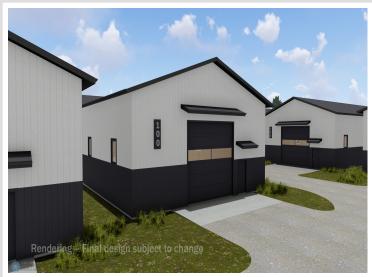

## **Description:**

Unit 12 - Premium Storage Unit Between Lake Lida & Lake Lizzie

Located in a prime corridor with direct access from County Road 4, this high-quality storage unit offers an ideal solution for your lake toys, vehicles, or personal storage needs. Each unit includes the lot, site preparation, and an exterior shell with 16' sidewalls and a 14'x14' insulated overhead door. A 5' canopy provides added weather protection over the service door.

Built to last, these units feature factory-engineered truss rafters with a 4/12 roof pitch, black steel wainscoting for a clean, finished look, and a 5" concrete slab with an oversized apron for easy access and maneuvering.

## Standard features:

- -(1) 3' insulated steel walk-in door
- -(3) 3'x3' stationary windows
- -No electricity included, but electrical service is available as an upgrade