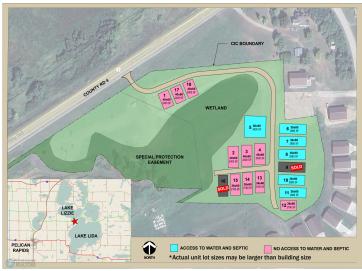

## **Description:**

Unit 12 - Premium Storage Unit Between Lake Lida & Lake Lizzie

Located in a prime corridor with direct access from County Road 4, this high-quality storage unit offers an ideal solution for your lake toys, vehicles, or personal storage needs. Each unit includes the lot, site preparation, and an exterior shell with 16' sidewalls and a 14'x14' insulated overhead door. A 5' canopy provides added weather protection over the service door.

## **Additional Details:**

Year Built 2025 Lot Acres 0.05 Lot Dimensions 60x36

School District

548

Listed By: (unreported) Dakota Plains Realty

Taxes with Assessments (unreported)
\_Affinity Real Estate Inc. participates in the Regional Multiple Listing TSETVICE of Minnesota, Inc Broke Reciprocity (sm) program, allowing us to display other broker's listings on our website. All properties are Ashibition at Friedusale; change or withdrawal.