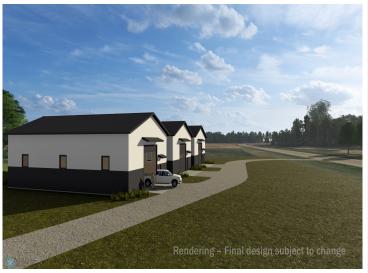

## **Description:**

Unit 12 - Premium Storage Unit Between Lake Lida & Lake Lizzie

Located in a prime corridor with direct access from County Road 4, this high-quality storage unit offers an ideal solution for your lake toys, vehicles, or personal storage needs. Each unit includes the lot, site preparation, and an exterior shell with 16' sidewalls and a 14'x14' insulated overhead door. A 5' canopy provides added weather protection over the service door.

Built to last, these units feature factory-engineered truss rafters with a 4/12 roof pitch, black steel wainscoting for a clean, finished look, and a 5" concrete slab with an oversized apron for easy access and maneuvering.