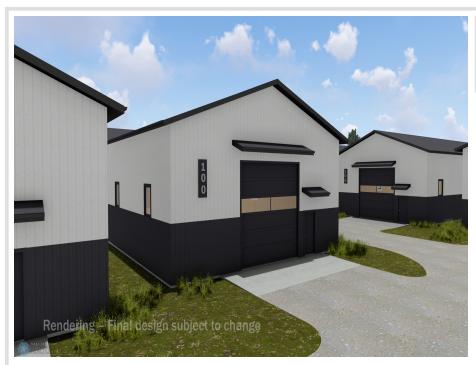

## **Description:**

Unit 12 - Premium Storage Unit Between Lake Lida & Lake Lizzie

Located in a prime corridor with direct access from County Road 4, this high-quality storage unit offers an ideal solution for your lake toys, vehicles, or personal storage needs. Each unit includes the lot, site preparation, and an exterior shell with 16' sidewalls and a 14'x14' insulated overhead door. A 5' canopy provides added weather protection over the service door.

Built to last, these units feature factory-engineered truss rafters with a 4/12 roof pitch, black steel wainscoting for a clean, finished look, and a 5" concrete slab with an oversized apron for easy access and maneuvering.

## Standard features:

- -(1) 3' insulated steel walk-in door
- -(3) 3'x3' stationary windows
- -No electricity included, but electrical service is available as an upgrade