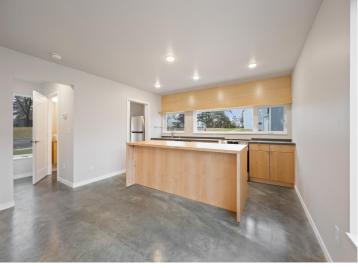

## **Description:**

Encompassing an authentic feel of the Swedish word 'Lagom', meaning "not too little, not too much", this new construction home brings incredible opportunity for income qualified buyers. They must owner-occupy, fit the income restrictions (household income limit of \$93,600 at time of closing). Priced \$65,000 below market value, this 3 bedroom, 2 bath is strategically designed to utilize every space. With streamlined built-ins for storage, natural light cascading through the large windows, and kitchen island making a statement on the main floor, you'll want to host all future gatherings. The upper level features 2 bedrooms with built-in wardrobes and desk, and an additional bedroom with walk-in closet. You'll treasure this modern home as a place to call your own. More information available.