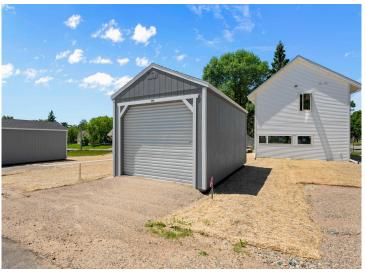

## **Additional Details:**

Year Built 2023 Lot Acres 0.2 67 x 127 Lot Dimensions

Garage Stalls School District 318 Taxes \$1,917 Taxes with Assessments \$1,962 Tax Year 2024

## **Additional Features:**

Basement: None Fuel: Electric, Natural Gas Garage: 1 Heat: Baseboard, Radiant Floor Sewer: City Sewer/Connected Water: City Water/Connected Air Conditioning: None