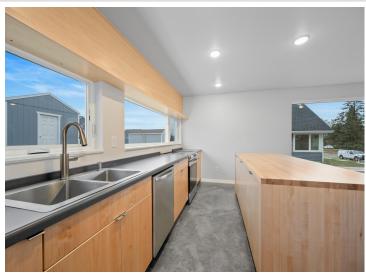

## **Description:**

Encompassing an authentic feel of the Swedish word 'Lagom', meaning "not too little, not too much", this new construction home brings incredible opportunity for income qualified buyers. They must owner-occupy, fit the income restrictions (household income limit of \$93,600 at time of closing). Priced \$65,000 below market value, this 3 bedroom, 2 bath is strategically designed to utilize every space. With streamlined built-ins for storage, natural light cascading through the large windows, and kitchen island making a statement on the main floor, you'll want to host all future gatherings. The upper level features 2 bedrooms with built-in wardrobes and desk, and an additional bedroom with walk-in closet. You'll treasure this modern home as a place to call your own. More information available.