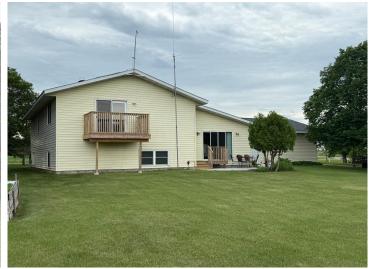

## **Description:**

Discover your lakeside retreat on scenic Acorn Lake! This stunning 1.6-acre property offers 160 feet of raw shoreline, perfect for water lovers and nature enthusiasts. The home features hardwood flooring in the living and dining rooms, blending warmth and elegance. Enjoy abundant natural light through new windows (2015) on the main and upper levels. The spacious daylit basement includes a cozy family room, plus an office and exercise room—ideal for work and wellness. A lake-fed watering system keeps your landscape lush, while the Hartland bike path just outside your door offers easy access to outdoor adventures. With new shingles added in 2023, this home is move-in ready and built for lasting enjoyment. Embrace the peace, privacy, and potential of lake living today!

## **Additional Details:**

Year Built 1977 Lot Acres 1.61 Lot Dimensions 6.61 Garage Stalls 4 School District 23 Taxes \$2,778 Taxes with Assessments \$2,838 Tax Year 2025

## **Additional Features:**

Basement: Block, Crawl Space, Daylight/Lookout Windows, Egress Window(s), Finished, Storage Space Fuel: Electric, Propane Garage: 4 Heat: Forced Air, Fireplace(s) Sewer: Septic System Compliant - Yes Water: Lake Water, Well Air Conditioning: Central Air