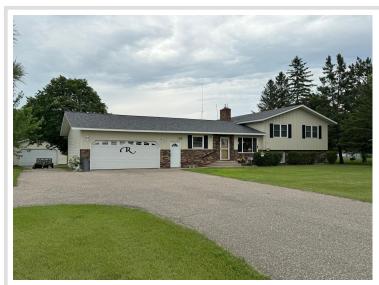

MLS 6750026 Lake Home

\$475,000

3,085 sq ft 4 bedrooms 3 baths

31044 Acorn Lake Road Frazee MN 56544

Waterfront: Acorn

Status: Active

## **Description:**

Discover your lakeside retreat on scenic Acorn Lake! This stunning 1.6-acre property offers 160 feet of raw shoreline, perfect for water lovers and nature enthusiasts. The home features hardwood flooring in the living and dining rooms, blending warmth and elegance. Enjoy abundant natural light through new windows (2015) on the main and upper levels. The spacious daylit basement includes a cozy family room, plus an office and exercise room—ideal for work and wellness. A lake-fed watering system keeps your landscape lush, while the Hartland bike path just outside your door offers easy access to outdoor adventures. With new shingles added in 2023, this home is move-in ready and built for lasting enjoyment. Embrace the peace, privacy, and potential of lake living today!