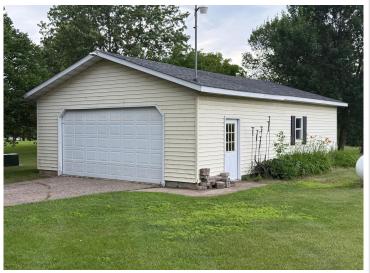

## **Description:**

Discover your lakeside retreat on scenic Acorn Lake! This stunning 1.6-acre property offers 160 feet of raw shoreline, perfect for water lovers and nature enthusiasts. The home features hardwood flooring in the living and dining rooms, blending warmth and elegance. Enjoy abundant natural light through new windows (2015) on the main and upper levels. The spacious daylit basement includes a cozy family room, plus an office and exercise room—ideal for work and wellness. A lake-fed watering system keeps your landscape lush, while the Hartland bike path just outside your door offers easy access to outdoor adventures. With new shingles added in 2023, this home is move-in ready and built for lasting enjoyment. Embrace the peace, privacy, and potential of lake living today!

## **Additional Details:**

Year Built 1977 Lot Acres 1.61 Lot Dimensions 6.61 Garage Stalls 4 School District 23 Taxes \$2,778 Taxes with Assessments \$2,838 Tax Year 2025

## **Additional Features:**

Basement: Block, Crawl Space, Daylight/Lookout Windows, Egress Window(s), Finished, Storage Space Fuel: Electric, Propane Garage: 4 Heat: Forced Air, Fireplace(s) Sewer: Septic System Compliant - Yes Water: Lake Water, Well Air Conditioning: Central Air