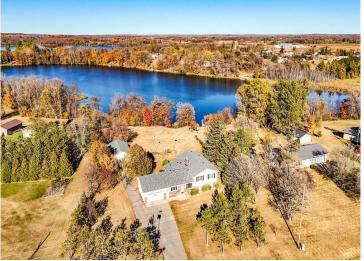

MLS 6750026 Lake Home

\$475,000

3,085 sq ft 4 bedrooms 3 baths

31044 Acorn Lake Road Frazee MN 56544

Waterfront: Acorn

Status: Active

## **Description:**

Discover your lakeside retreat on scenic Acorn Lake! This stunning 1.6-acre property offers 160 feet of raw shoreline, perfect for water lovers and nature enthusiasts. The home features hardwood flooring in the living and dining rooms, blending warmth and elegance. Enjoy abundant natural light through new windows (2015) on the main and upper levels. The spacious daylit basement includes a cozy family room, plus an office and exercise room—ideal for work and wellness. A lake-fed watering system keeps your landscape lush, while the Hartland bike path just outside your door offers easy access to outdoor adventures. With new shingles added in 2023, this home is move-in ready and built for lasting enjoyment. Embrace the peace, privacy, and potential of lake living today!