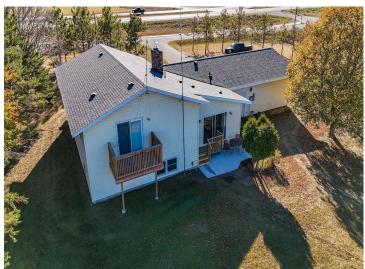

## **Description:**

Discover your lakeside retreat on scenic Acorn Lake! This stunning 1.6-acre property offers 160 feet of raw shoreline, perfect for water lovers and nature enthusiasts. The home features hardwood flooring in the living and dining rooms, blending warmth and elegance. Enjoy abundant natural light through new windows (2015) on the main and upper levels. The spacious daylit basement includes a cozy family room, plus an office and exercise room—ideal for work and wellness. A lake-fed watering system keeps your landscape lush, while the Hartland bike path just outside your door offers easy access to outdoor adventures. With new shingles added in 2023, this home is move-in ready and built for lasting enjoyment. Embrace the peace, privacy, and potential of lake living today!

## **Additional Details:**

Year Built 1977 Lot Acres 1.61 Lot Dimensions 6.61 Garage Stalls 4 School District 23 Taxes \$2,778 Taxes with Assessments \$2,838 Tax Year 2025

## **Additional Features:**

Basement: Block, Crawl Space, Daylight/Lookout Windows, Egress Window(s), Finished, Storage Space Fuel: Electric, Propane Garage: 4 Heat: Forced Air, Fireplace(s) Sewer: Septic System Compliant - Yes Water: Lake Water, Well Air Conditioning: Central Air