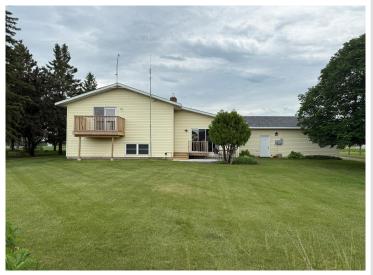

## **Description:**

Discover your lakeside retreat on scenic Acorn Lake! This stunning 1.6-acre property offers 160 feet of raw shoreline, perfect for water lovers and nature enthusiasts. The home features hardwood flooring in the living and dining rooms, blending warmth and elegance. Enjoy abundant natural light through new windows (2015) on the main and upper levels. The spacious daylit basement includes a cozy family room, plus an office and exercise room—ideal for work and wellness. A lake-fed watering system keeps your landscape lush, while the Hartland bike path just outside your door offers easy access to outdoor adventures. With new shingles added in 2023, this home is move-in ready and built for lasting enjoyment. Embrace the peace, privacy, and potential of lake living today!

## **Additional Details:**

Year Built 1977 Lot Acres 1.61 Lot Dimensions 6.61 Garage Stalls 4 School District 23 Taxes \$2,778 Taxes with Assessments \$2,838 Tax Year 2025

## **Additional Features:**

Basement: Block, Crawl Space, Daylight/Lookout Windows, Egress Window(s), Finished, Storage Space Fuel: Electric, Propane Garage: 4 Heat: Forced Air, Fireplace(s) Sewer: Septic System Compliant - Yes Water: Lake Water, Well Air Conditioning: Central Air