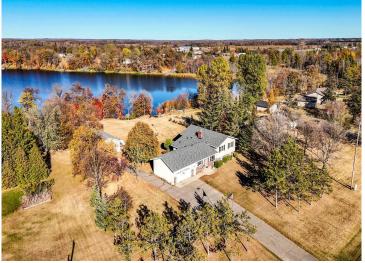

MLS 6750026 Lake Home

\$475,000

3,085 sq ft 4 bedrooms 3 baths

31044 Acorn Lake Road Frazee MN 56544

Waterfront: Acorn

Status: Active

## **Description:**

Discover your lakeside retreat on scenic Acorn Lake! This stunning 1.6-acre property offers 160 feet of raw shoreline, perfect for water lovers and nature enthusiasts. The home features hardwood flooring in the living and dining rooms, blending warmth and elegance. Enjoy abundant natural light through new windows (2015) on the main and upper levels. The spacious daylit basement includes a cozy family room, plus an office and exercise room—ideal for work and wellness. A lake-fed watering system keeps your landscape lush, while the Hartland bike path just outside your door offers easy access to outdoor adventures. With new shingles added in 2023, this home is move-in ready and built for lasting enjoyment. Embrace the peace, privacy, and potential of lake living today!

## **Additional Details:**

Year Built 1977 Lot Acres 1.61 Lot Dimensions 6.61 Garage Stalls 4 School District 23 Taxes \$2,778 Taxes with Assessments \$2,838 Tax Year 2025