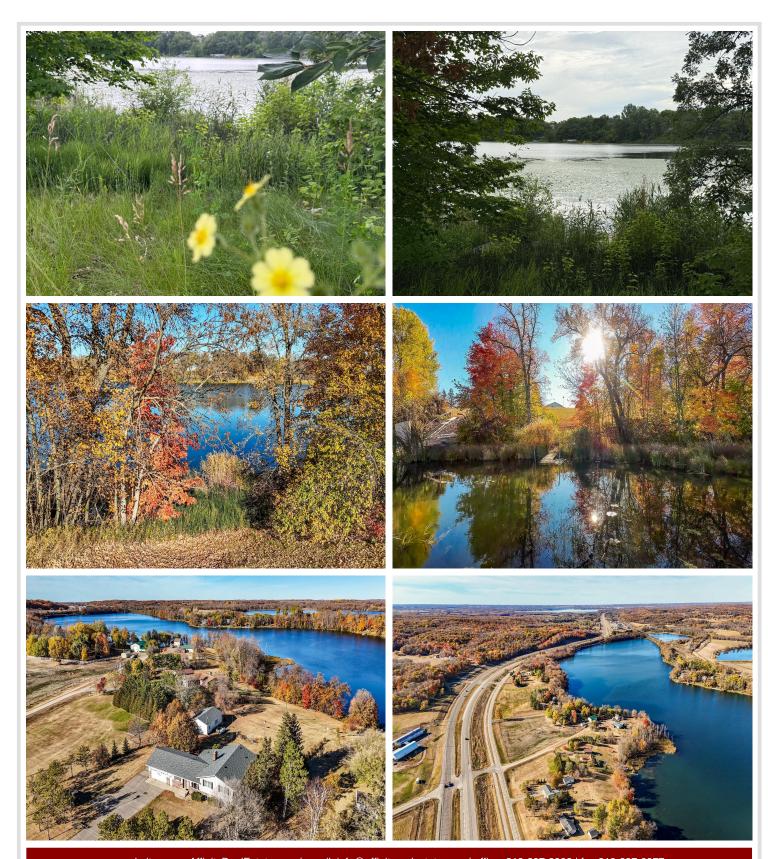

## **Description:**

Discover your lakeside retreat on scenic Acorn Lake! This stunning 1.6-acre property offers 160 feet of raw shoreline, perfect for water lovers and nature enthusiasts. The home features hardwood flooring in the living and dining rooms, blending warmth and elegance. Enjoy abundant natural light through new windows (2015) on the main and upper levels. The spacious daylit basement includes a cozy family room, plus an office and exercise room—ideal for work and wellness. A lake-fed watering system keeps your landscape lush, while the Hartland bike path just outside your door offers easy access to outdoor adventures. With new shingles added in 2023, this home is move-in ready and built for lasting enjoyment. Embrace the peace, privacy, and potential of lake living today!

MLS 6750026 Lake Home

\$475,000

3,085 sq ft 4 bedrooms 3 baths

31044 Acorn Lake Road Frazee MN 56544

Waterfront: Acorn

Status: Active