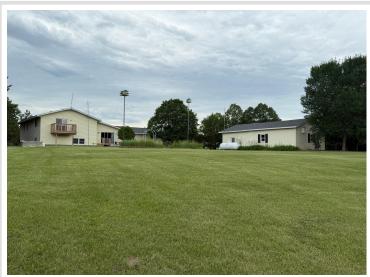

## **Description:**

Discover your lakeside retreat on scenic Acorn Lake! This stunning 1.6-acre property offers 160 feet of raw shoreline, perfect for water lovers and nature enthusiasts. The home features hardwood flooring in the living and dining rooms, blending warmth and elegance. Enjoy abundant natural light through new windows (2015) on the main and upper levels. The spacious daylit basement includes a cozy family room, plus an office and exercise room—ideal for work and wellness. A lake-fed watering system keeps your landscape lush, while the Hartland bike path just outside your door offers easy access to outdoor adventures. With new shingles added in 2023, this home is move-in ready and built for lasting enjoyment. Embrace the peace, privacy, and potential of lake living today!

## **Additional Details:**

Year Built 1977 Lot Acres 1.61 Lot Dimensions 6.61 Garage Stalls 4 School District 23 Taxes \$2,778 Taxes with Assessments \$2,838 Tax Year 2025

## **Additional Features:**

Basement: Block, Crawl Space, Daylight/Lookout Windows, Egress Window(s), Finished, Storage Space Fuel: Electric, Propane Garage: 4 Heat: Forced Air, Fireplace(s) Sewer: Septic System Compliant - Yes Water: Lake Water, Well Air Conditioning: Central Air