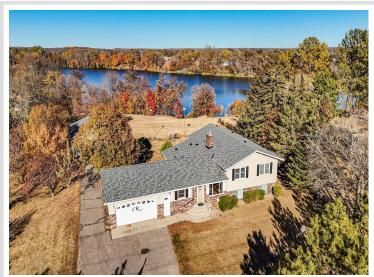

MLS 6750026 Lake Home

\$475,000

3,085 sq ft 4 bedrooms 3 baths

31044 Acorn Lake Road Frazee MN 56544

Waterfront: Acorn

Status: Active

## **Description:**

Discover your lakeside retreat on scenic Acorn Lake! This stunning 1.6-acre property offers 160 feet of raw shoreline, perfect for water lovers and nature enthusiasts. The home features hardwood flooring in the living and dining rooms, blending warmth and elegance. Enjoy abundant natural light through new windows (2015) on the main and upper levels. The spacious daylit basement includes a cozy family room, plus an office and exercise room—ideal for work and wellness. A lake-fed watering system keeps your landscape lush, while the Hartland bike path just outside your door offers easy access to outdoor adventures. With new shingles added in 2023, this home is move-in ready and built for lasting enjoyment. Embrace the peace, privacy, and potential of lake living today!

## **Additional Details:**

Year Built 1977 Lot Acres 1.61 Lot Dimensions 6.61 Garage Stalls 4 School District 23 Taxes \$2,778 Taxes with Assessments \$2,838 Tax Year 2025