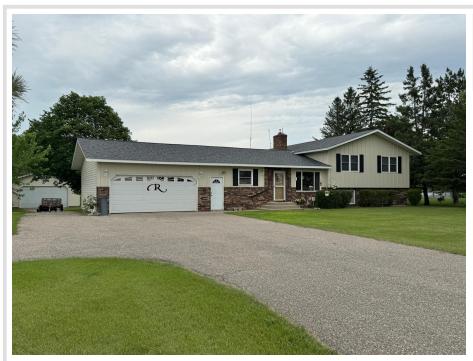

MLS 6750026 Lake Home

\$475,000

3,085 sq ft 4 bedrooms 3 baths

31044 Acorn Lake Road Frazee MN 56544

Waterfront: Acorn

Status: Active

## **Description:**

Discover your lakeside retreat on scenic Acorn Lake! This stunning 1.6-acre property offers 160 feet of raw shoreline, perfect for water lovers and nature enthusiasts. The home features hardwood flooring in the living and dining rooms, blending warmth and elegance. Enjoy abundant natural light through new windows (2015) on the main and upper levels. The spacious daylit basement includes a cozy family room, plus an office and exercise room—ideal for work and wellness. A lake-fed watering system keeps your landscape lush, while the Hartland bike path just outside your door offers easy access to outdoor adventures. With new shingles added in 2023, this home is move-in ready and built for lasting enjoyment. Embrace the peace, privacy, and potential of lake living today!