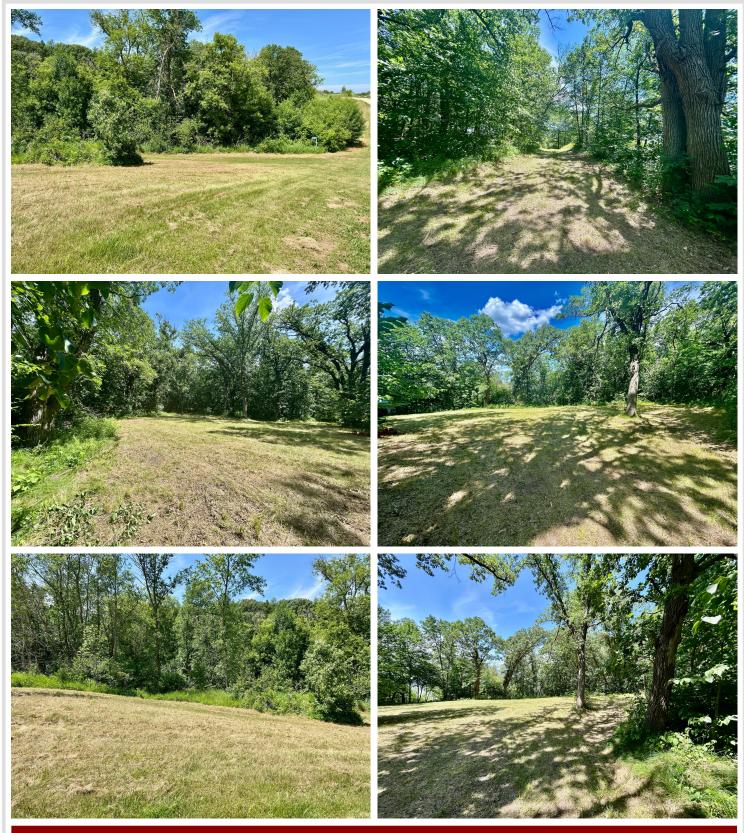

The seller has already done the work to clear a spot, making it ideal for a peaceful camping getaway or the future site of your dream home. Towering trees surround you on all sides, providing both privacy and a true Northwoods feel. Whether you are seeking a weekend escape or a place to put down roots, this scenic sight of Rush Lake offers it all. As an added bonus, within walking distance there is 80 acres of state land for your hunting enjoyment!