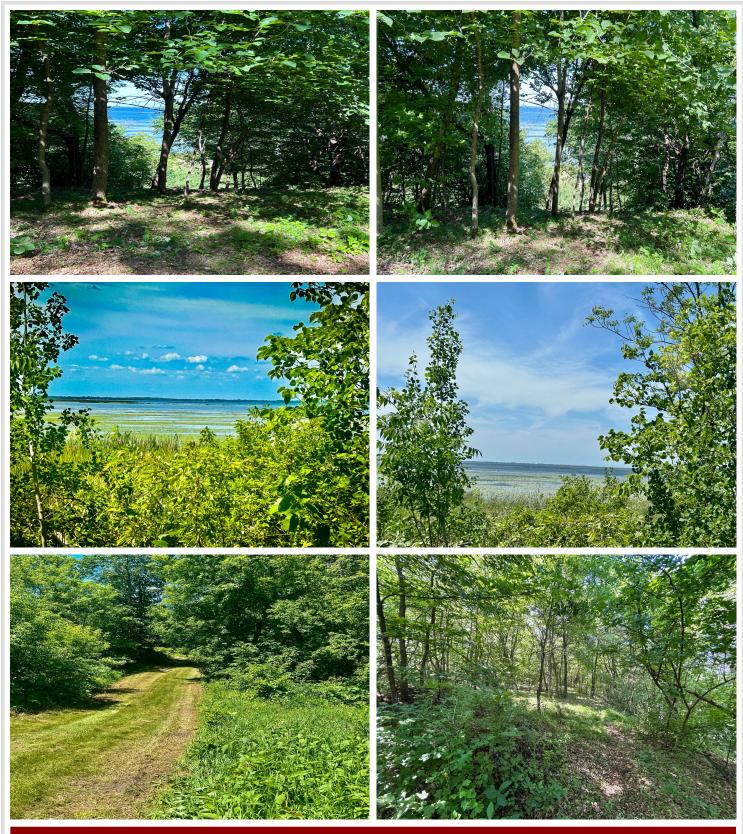

## **Description:**

3.4 Acres with Stunning Rush Lake Views - Build or Camp in Seclusion!

Tucked into the trees and offering a breathtaking westerly view of Rush Lake, this 3.4 acre wooded retreat is your chance to enjoy nature, privacy, and lake life all in one. The property sits just across a quiet road from the 100 feet of shoreline, giving you direct access for a dock, without the burden of high lakeshore taxes.

The seller has already done the work to clear a spot, making it ideal for a peaceful camping getaway or the future site of your dream home. Towering trees surround you on all sides, providing both privacy and a true Northwoods feel. Whether you are seeking a weekend escape or a place to put down roots, this scenic sight of Rush Lake offers it all. As an added bonus, within walking distance there is 80 acres of state land for your hunting enjoyment!