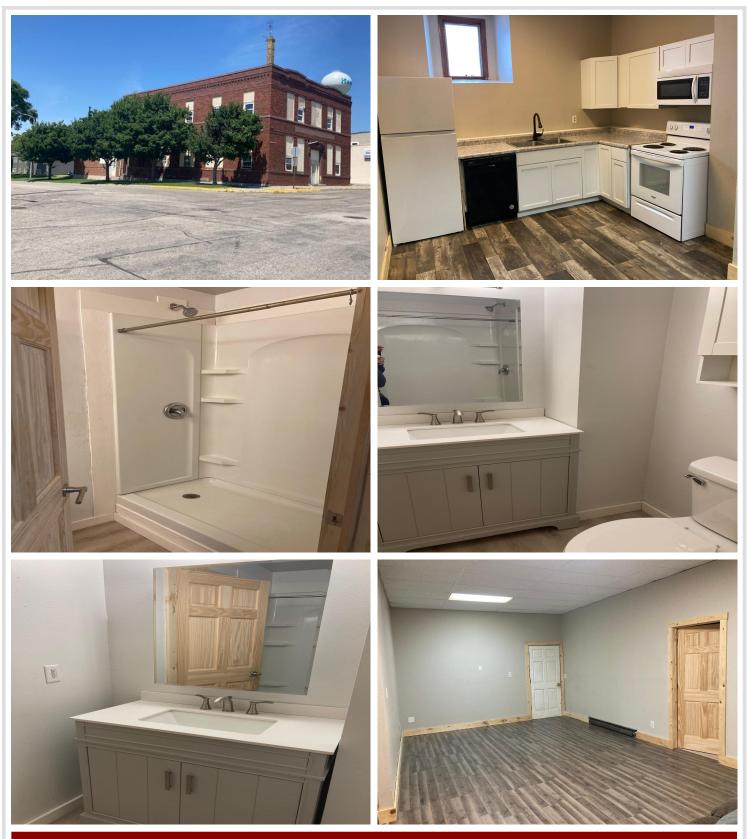

## **Description:**

Potential to convert to Condominiums! 9 Unit Apartment Building. Very rare as 3 units have their drive up entrance to their unit and 2 others right in front of entrance of building. Two have tiled showers and 7 out of 9 are all updated and new. Many renters have been long term. Owner/Agent.