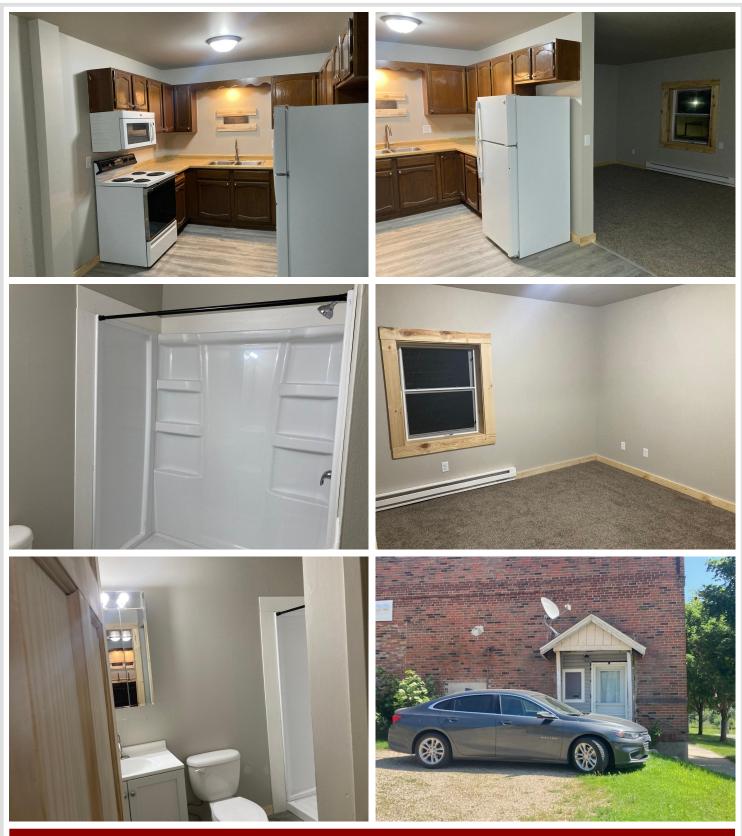

## **Description:**

Potential to convert to Condominiums! 9 Unit Apartment Building. Very rare as 3 units have their drive up entrance to their unit and 2 others right in front of entrance of building. Two have tiled showers and 7 out of 9 are all updated and new. Many renters have been long term. Owner/Agent.