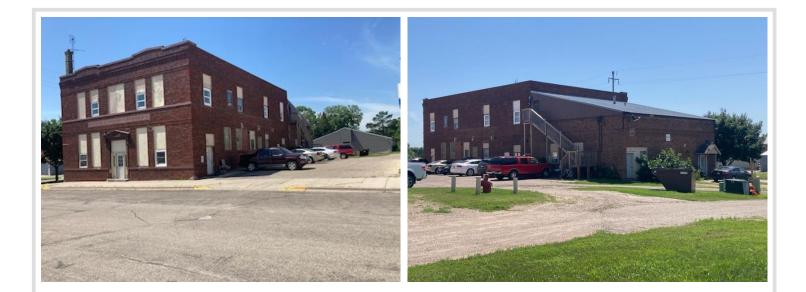

## **Description:**

Potential to convert to Condominiums! 9 Unit Apartment Building. Very rare as 3 units have their drive up entrance to their unit and 2 others right in front of entrance of building. Two have tiled showers and 7 out of 9 are all updated and new. Many renters have been long term. Owner/Agent.