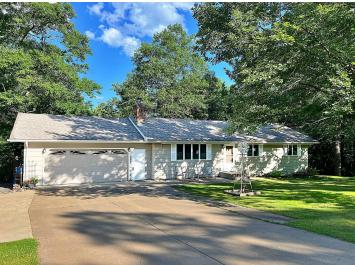

MLS 6750037 Residential

\$284,900

2,171 sq ft 3 bedrooms 2 baths

39631 342nd Lane Aitkin MN 56431

Status: Active

## **Description:**

Ideally located on a quiet no-through road near the edge town. This quiet neighborhood offers the perfect setting for a retirement couple or growing family! Well maintained rambler-style home with 3 bedrooms and a full bathroom on the main level PLUS a finished lower level including a spare room (no egress), 3/4 bathroom and kitchenette. From the lower level you'll love that you can walkout into the beautifully landscaped & partially wooded oversized yard (a rare double lot) - providing 3 acres of privacy! This home is very energy efficient with the heating and cooling convenience of THREE A/C/heat mini-split units as well as a fully functional wood burning fireplace. Enjoy peaceful evenings out back on the deck overlooking a nature-filled backdrop with fenced grassy space for the (furry?) kids to play. Easy to maintain footprint including a 2-car attached garage with a BONUS 22x18 detached garage for all your seasonal toys. You'll love the easy access to local lakes & trails, as well as, shopping, restaurants and Aitkin's top ranked medical center. Set up your showing ASAP - this one won't be available for long!

## **Additional Details:**

Year Built 1976 Lot Acres 3.3

Lot Dimensions 435x320x605x290

Garage Stalls 3
School District 8001
Taxes \$824
Taxes with Assessments \$824
Tax Year 2025