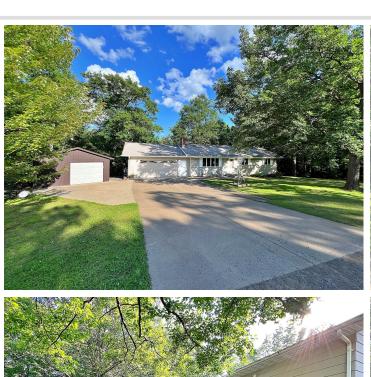

## **Description:**

Ideally located on a quiet no-through road near the edge town. This quiet neighborhood offers the perfect setting for a retirement couple or growing family! Well maintained rambler-style home with 3 bedrooms and a full bathroom on the main level PLUS a finished lower level including a spare room (no egress), 3/4 bathroom and kitchenette. From the lower level you'll love that you can walkout into the beautifully landscaped & partially wooded oversized yard (a rare double lot) - providing 3 acres of privacy! This home is very energy efficient with the heating and cooling convenience of THREE A/C/heat mini-split units as well as a fully functional wood burning fireplace. Enjoy peaceful evenings out back on the deck overlooking a nature-filled backdrop with fenced grassy space for the (furry?) kids to play. Easy to maintain footprint including a 2-car attached garage with a BONUS 22x18 detached garage for all your seasonal toys. You'll love the easy access to local lakes & trails, as well as, shopping, restaurants and Aitkin's top ranked medical center. Set up your showing ASAP - this one won't be available for long!

## **Additional Details:**

Year Built 1976 Lot Acres 3.3

Lot Dimensions 435x320x605x290

Garage Stalls 3
School District 8001
Taxes \$824
Taxes with Assessments \$824
Tax Year 2025