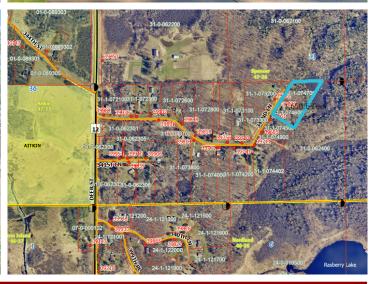

## **Additional Details:**

Year Built 1976 Lot Acres 3.3

Lot Dimensions 435x320x605x290

Garage Stalls 3
School District 8001
Taxes \$824
Taxes with Assessments \$824
Tax Year 2025

## **Driving Directions:**

GPS Recommended; From stoplight in Aitkin, follow Minnesota Ave to take left at Hwy 47 follow 1.1 mile to take a right on Deer St (Cty Rd 12). Go 1 mile and take a left on 342nd Lane. Follow to end of the road. See FOR SALE sign.