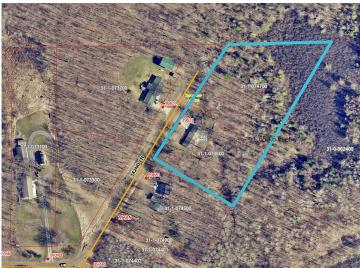

## **Additional Details:**

Year Built 1976 Lot Acres 3.3

Lot Dimensions 435x320x605x290

Garage Stalls 3
School District 8001
Taxes \$824
Taxes with Assessments \$824
Tax Year 2025

## **Driving Directions:**

GPS Recommended; From stoplight in Aitkin, follow Minnesota Ave to take left at Hwy 47 follow 1.1 mile to take a right on Deer St (Cty Rd 12). Go 1 mile and take a left on 342nd Lane. Follow to end of the road. See FOR SALE sign.