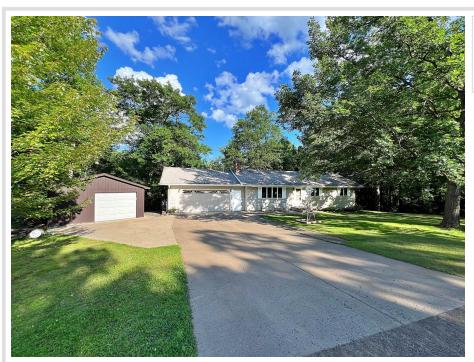

## **Description:**

Ideally located on a quiet no-through road near the edge town. This quiet neighborhood offers the perfect setting for a retirement couple or growing family! Well maintained rambler-style home with 3 bedrooms and a full bathroom on the main level PLUS a finished lower level including a spare room (no egress), 3/4 bathroom and kitchenette. From the lower level you'll love that you can walkout into the beautifully landscaped & partially wooded oversized yard (a rare double lot) - providing 3 acres of privacy! This home is very energy efficient with the heating and cooling convenience of THREE A/C/heat mini-split units as well as a fully functional wood burning fireplace. Enjoy peaceful evenings out back on the deck overlooking a nature-filled backdrop with fenced grassy space for the (furry?) kids to play. Easy to maintain footprint including a 2-car attached garage with a BONUS 22x18 detached garage for all your seasonal toys. You'll love the easy access to local lakes & trails, as well as, shopping, restaurants and Aitkin's top ranked medical center. Set up your showing ASAP - this one won't be available for long!

## **Additional Details:**

Year Built 1976 Lot Acres 3.3

Lot Dimensions 435x320x605x290

Garage Stalls 3
School District 8001
Taxes \$824
Taxes with Assessments \$824
Tax Year 2025