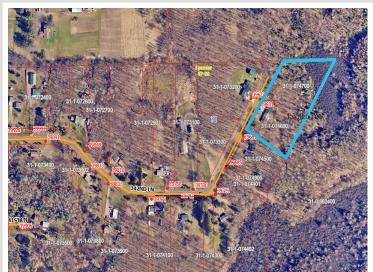

## **Additional Details:**

Year Built 1976 Lot Acres 3.3

Lot Dimensions 435x320x605x290

Garage Stalls 3
School District 8001
Taxes \$824
Taxes with Assessments \$824
Tax Year 2025

## **Driving Directions:**

GPS Recommended; From stoplight in Aitkin, follow Minnesota Ave to take left at Hwy 47 follow 1.1 mile to take a right on Deer St (Cty Rd 12). Go 1 mile and take a left on 342nd Lane. Follow to end of the road. See FOR SALE sign.