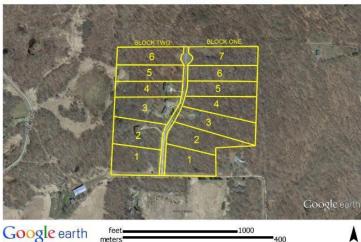

## **Additional Details:**

Lot Acres 2.53

Lot Dimensions 477x462x215x752

School District 182 Taxes \$318 Taxes with Assessments \$318 Tax Year 2025