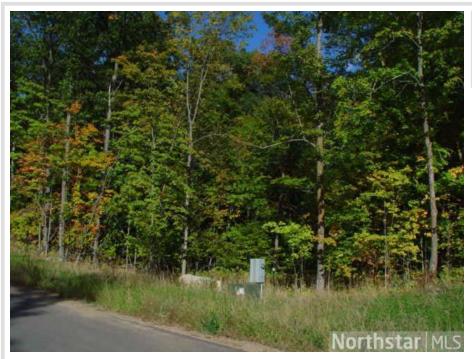

## **Description:**

Beautifully wooded 2.5 ACRE lot in the heart of the Crosby/Deerwood, MN area. Lot has rolling hills and full mature woods making for great building and recreation sites! Cul-de-sac paved street ensuring great privacy! Located near many lakes! This property has a \$54,700 Tax Valuation