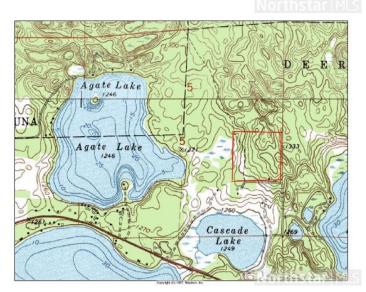

## **Description:**

Beautifully wooded 2.5 ACRE lot in the heart of the Crosby/Deerwood, MN area. Lot has rolling hills and full mature woods making for great building and recreation sites! Cul-de-sac paved street ensuring great privacy! Located near many lakes! This property has a \$54,700 Tax Valuation

## **Driving Directions:**

North of Deerwood, MN on Hwy 6 to Black Lake Rd, turn (R) (approx 1 mile). Follow 0.7 mile to Cascade Court and take right. Lot is on your right.

Listed By: Premium Properties Realty