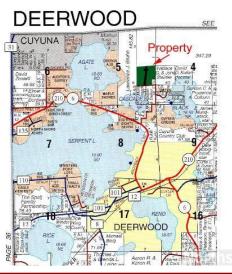

## **Description:**

Beautifully wooded 2.5 ACRE lot in the heart of the Crosby/Deerwood, MN area. Lot has rolling hills and full mature woods making for great building and recreation sites! Cul-de-sac paved street ensuring great privacy! Located near many lakes! This property has a \$54,700 Tax Valuation

## **Driving Directions:**

North of Deerwood, MN on Hwy 6 to Black Lake Rd, turn (R) (approx 1 mile). Follow 0.7 mile to Cascade Court and take right. Lot is on your right.

Listed By: Premium Properties Realty