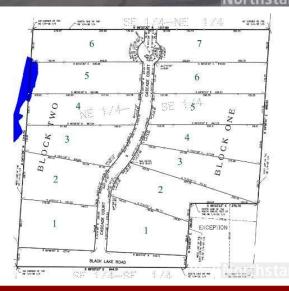

## **Description:**

Beautifully wooded 2.5 ACRE lot in the heart of the Crosby/Deerwood, MN area. Lot has rolling hills and full mature woods making for great building and recreation sites! Cul-de-sac paved street ensuring great privacy! Located near many lakes! This property has a \$54,700 Tax Valuation

## **Additional Details:**

Lot Acres 2.53

Lot Dimensions 477x462x215x752

School District 182 Taxes \$318 Taxes with Assessments \$318 Tax Year 2025