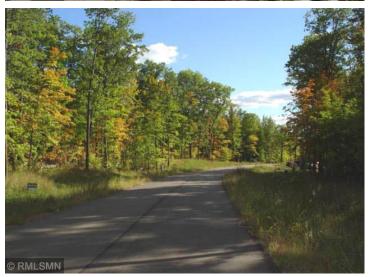

## **Description:**

Beautifully wooded 2.5+ ac in heart of Crosby/Deerwood. Oak & hardwoods provide backdrop for your home. Cul-de-sac helps ensure privacy. Located near many lakes in region such as Serpent, Agate, and Black Hoof. Tar road/utilities. This property is assessed at \$51,300 making this a great value. Paved road, electric and phone at lot line. Fully surveyed.

## **Driving Directions:**

North of Deerwood, MN on Highway 6 to Black Lake Road and turn right (approx 1 mile). Follow 0.7 mile to Cascade Court (go right). Property is fourth lot on right.

Listed By: Premium Properties Realty