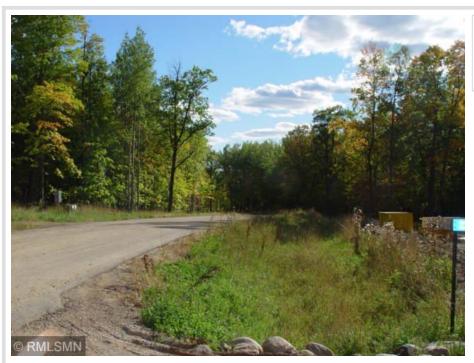

## **Description:**

Beautifully wooded 2.5+ ac in heart of Crosby/Deerwood. Oak & hardwoods provide backdrop for your home. Cul-de-sac helps ensure privacy. Located near many lakes in region such as Serpent, Agate, and Black Hoof. Tar road/utilities. This property is assessed at \$51,300 making this a great value. Paved road, electric and phone at lot line. Fully surveyed.

## **Additional Details:**

Lot Acres 2.49

Lot Dimensions 113 x 642 x 219 x 678

School District 182
Taxes \$286
Taxes with Assessments \$286
Tax Year 2024