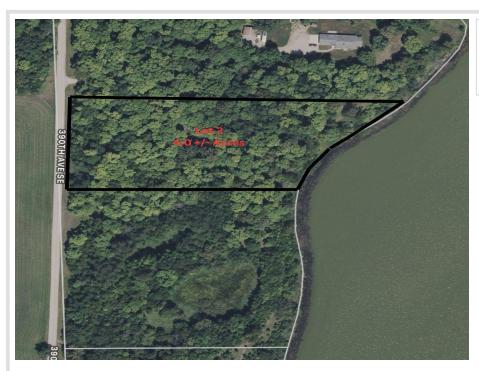

## **Description:**

4.0 Acre and 6 acres of Prime Lakeshore Paradise — Cross Lake, Queen Township, MN. Experience the magic of Northern Minnesota summers on this spacious 4-acre parcel with approx. 379 feet of pristine shoreline on Cross Lake. Tucked beneath a canopy of mature woods, these lots lend natural serenity with endless opportunity.

## **Additional Details:**

Lot Acres

439x525 Lot Dimensions School District 601 Taxes \$2,678 Taxes with Assessments \$2,908 Tax Year 2024