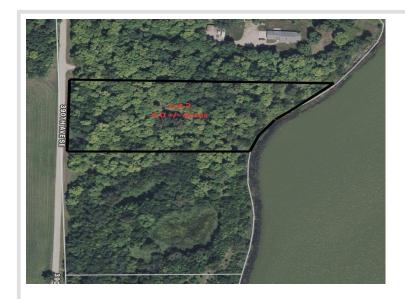

## **Description:**

4.0 Acre and 6 acres of Prime Lakeshore Paradise — Cross Lake, Queen Township, MN. Experience the magic of Northern Minnesota summers on this spacious 4-acre parcel with approx. 379 feet of pristine shoreline on Cross Lake. Tucked beneath a canopy of mature woods, these lots lend natural serenity with endless opportunity.

## **Additional Details:**

Lot Acres

439x525 Lot Dimensions School District 601 Taxes \$2,678 Taxes with Assessments \$2,908 Tax Year 2024