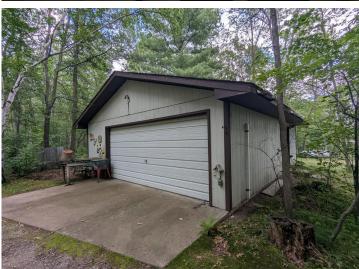

Outdoors, a solid, dry 20x24 garage provides excellent storage for vehicles, toys, or workshop needs, and a roundabout driveway makes access easy year-round. The setting is peaceful and private, framed by towering white pines and mature Minnesota hardwoods, creating the perfect blend of shade, sunshine, and scenery.