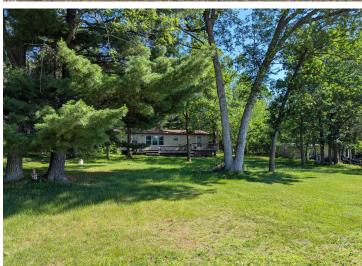

## **Description:**

Clean & Comfortable 3-Bedroom Home on Lake Belle Taine - Nevis, MN

Here's your chance to own a prime piece of lakeshore on the highly sought-after Lake Belle Taine—one of northern Minnesota's clearest and most beautiful lakes! This well-maintained 3-bedroom, 2-bath manufactured home sits on a park-like half-acre lot with 100 feet of level, sandy shoreline perfect for swimming, boating, and lakeside enjoyment.

Outdoors, a solid, dry 20x24 garage provides excellent storage for vehicles, toys, or workshop needs, and a roundabout driveway makes access easy year-round. The setting is peaceful and private, framed by towering white pines and mature Minnesota hardwoods, creating the perfect blend of shade, sunshine, and scenery.