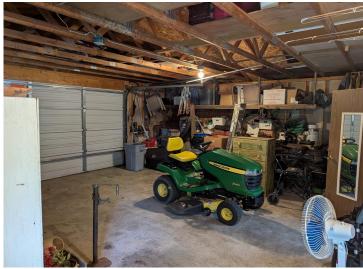

Outdoors, a solid, dry 20x24 garage provides excellent storage for vehicles, toys, or workshop needs, and a roundabout driveway makes access easy year-round. The setting is peaceful and private, framed by towering white pines and mature Minnesota hardwoods, creating the perfect blend of shade, sunshine, and scenery.