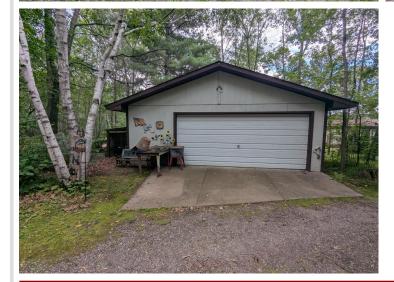

Outdoors, a solid, dry 20x24 garage provides excellent storage for vehicles, toys, or workshop needs, and a roundabout driveway makes access easy year-round. The setting is peaceful and private, framed by towering white pines and mature Minnesota hardwoods, creating the perfect blend of shade, sunshine, and scenery.