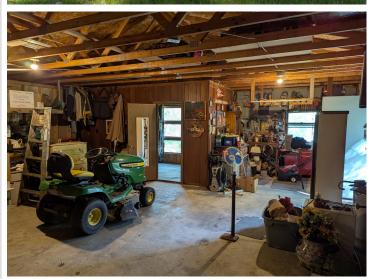

Outdoors, a solid, dry 20x24 garage provides excellent storage for vehicles, toys, or workshop needs, and a roundabout driveway makes access easy year-round. The setting is peaceful and private, framed by towering white pines and mature Minnesota hardwoods, creating the perfect blend of shade, sunshine, and scenery.