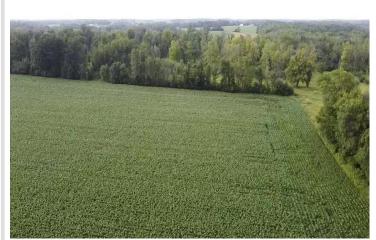

### **Description:**

Country road, take me home! This beautiful property spans 120 Acres with 44 tillable, 21 pasture and 38 woods. This property comes with multiple outbuildings for all your storage needs. Enjoy this peaceful setting while sipping coffee on the back deck or picking apples off the trees. The home has large rooms and an open concept feel. This 2 bed 2 bath home features a main floor master bedroom with 3/4 bath, spacious kitchen, large living/dining room and a bonus room with access to the deck. Upstairs you will find the 2nd bedroom with additional living space. Don't let this one slip away. Book your showing today!

## **Additional Details:**

Year Built 1945
Lot Acres 120
Lot Dimensions irregular
Garage Stalls 1
School District 786
Taxes \$2,712

Taxes with Assessments \$2,712
Tax Year 2024