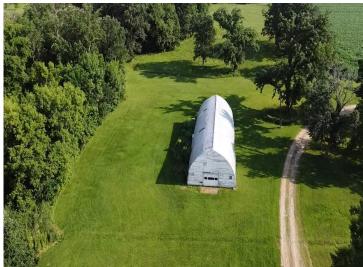

### **Description:**

Country road, take me home! This beautiful property spans 120 Acres with 44 tillable, 21 pasture and 38 woods. This property comes with multiple outbuildings for all your storage needs. Enjoy this peaceful setting while sipping coffee on the back deck or picking apples off the trees. The home has large rooms and an open concept feel. This 2 bed 2 bath home features a main floor master bedroom with 3/4 bath, spacious kitchen, large living/dining room and a bonus room with access to the deck. Upstairs you will find the 2nd bedroom with additional living space. Don't let this one slip away. Book your showing today!

## **Additional Details:**

Year Built 1945
Lot Acres 120
Lot Dimensions irregular
Garage Stalls 1
School District 786
Taxes \$2,712

Taxes with Assessments \$2,712
Tax Year 2024