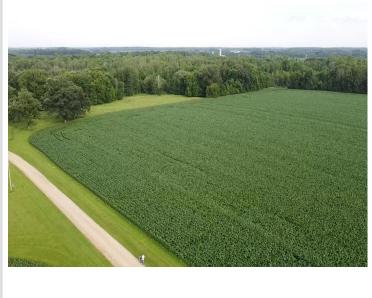

### **Description:**

Country road, take me home! This beautiful property spans 120 Acres with 44 tillable, 21 pasture and 38 woods. This property comes with multiple outbuildings for all your storage needs. Enjoy this peaceful setting while sipping coffee on the back deck or picking apples off the trees. The home has large rooms and an open concept feel. This 2 bed 2 bath home features a main floor master bedroom with 3/4 bath, spacious kitchen, large living/dining room and a bonus room with access to the deck. Upstairs you will find the 2nd bedroom with additional living space. Don't let this one slip away. Book your showing today!

## **Additional Details:**

Year Built 1945
Lot Acres 120
Lot Dimensions irregular
Garage Stalls 1
School District 786
Taxes \$2,712

Taxes with Assessments \$2,712
Tax Year 2024