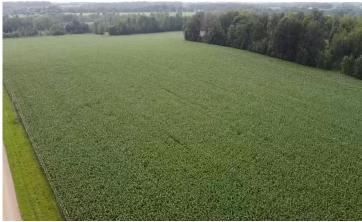

### **Description:**

Country road, take me home! This beautiful property spans 120 Acres with 44 tillable, 21 pasture and 38 woods. This property comes with multiple outbuildings for all your storage needs. Enjoy this peaceful setting while sipping coffee on the back deck or picking apples off the trees. The home has large rooms and an open concept feel. This 2 bed 2 bath home features a main floor master bedroom with 3/4 bath, spacious kitchen, large living/dining room and a bonus room with access to the deck. Upstairs you will find the 2nd bedroom with additional living space. Don't let this one slip away. Book your showing today!

## **Additional Details:**

Year Built 1945
Lot Acres 120
Lot Dimensions irregular
Garage Stalls 1
School District 786
Taxes \$2,712

Taxes with Assessments \$2,712
Tax Year 2024