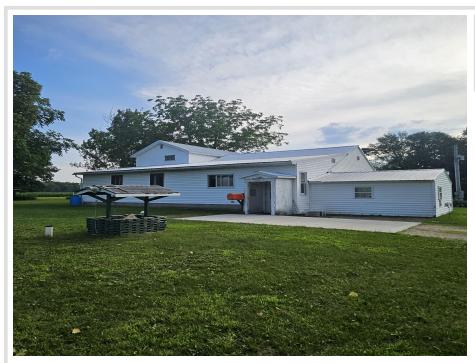

### **Description:**

Country road, take me home! This beautiful property spans 120 Acres with 44 tillable, 21 pasture and 38 woods. This property comes with multiple outbuildings for all your storage needs. Enjoy this peaceful setting while sipping coffee on the back deck or picking apples off the trees. The home has large rooms and an open concept feel. This 2 bed 2 bath home features a main floor master bedroom with 3/4 bath, spacious kitchen, large living/dining room and a bonus room with access to the deck. Upstairs you will find the 2nd bedroom with additional living space. Don't let this one slip away. Book your showing today!

## **Additional Details:**

Year Built 1945
Lot Acres 120
Lot Dimensions irregular
Garage Stalls 1
School District 786
Taxes \$2,712

Taxes with Assessments \$2,712
Tax Year 2024