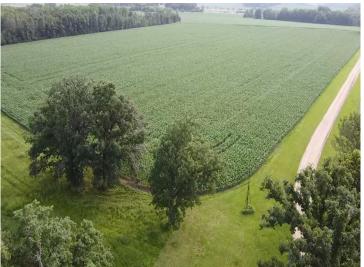

### **Description:**

Country road, take me home! This beautiful property spans 120 Acres with 44 tillable, 21 pasture and 38 woods. This property comes with multiple outbuildings for all your storage needs. Enjoy this peaceful setting while sipping coffee on the back deck or picking apples off the trees. The home has large rooms and an open concept feel. This 2 bed 2 bath home features a main floor master bedroom with 3/4 bath, spacious kitchen, large living/dining room and a bonus room with access to the deck. Upstairs you will find the 2nd bedroom with additional living space. Don't let this one slip away. Book your showing today!

## **Additional Details:**

Year Built 1945
Lot Acres 120
Lot Dimensions irregular
Garage Stalls 1
School District 786
Taxes \$2,712

Taxes with Assessments \$2,712
Tax Year 2024