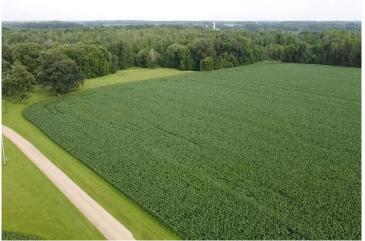

### **Description:**

Country road, take me home! This beautiful property spans 120 Acres with 44 tillable, 21 pasture and 38 woods. This property comes with multiple outbuildings for all your storage needs. Enjoy this peaceful setting while sipping coffee on the back deck or picking apples off the trees. The home has large rooms and an open concept feel. This 2 bed 2 bath home features a main floor master bedroom with 3/4 bath, spacious kitchen, large living/dining room and a bonus room with access to the deck. Upstairs you will find the 2nd bedroom with additional living space. Don't let this one slip away. Book your showing today!

## **Additional Details:**

Year Built 1945
Lot Acres 120
Lot Dimensions irregular
Garage Stalls 1
School District 786
Taxes \$2,712

Taxes with Assessments \$2,712
Tax Year 2024