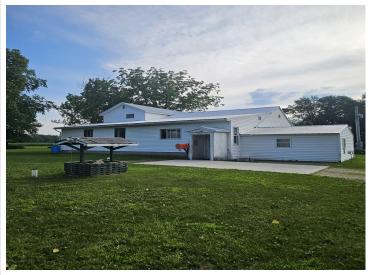

### **Description:**

Country road, take me home! This beautiful property spans 120 Acres with 44 tillable, 21 pasture and 38 woods. This property comes with multiple outbuildings for all your storage needs. Enjoy this peaceful setting while sipping coffee on the back deck or picking apples off the trees. The home has large rooms and an open concept feel. This 2 bed 2 bath home features a main floor master bedroom with 3/4 bath, spacious kitchen, large living/dining room and a bonus room with access to the deck. Upstairs you will find the 2nd bedroom with additional living space. Don't let this one slip away. Book your showing today!

## **Additional Details:**

Year Built 1945
Lot Acres 120
Lot Dimensions irregular
Garage Stalls 1
School District 786
Taxes \$2,712

Taxes with Assessments \$2,712
Tax Year 2024