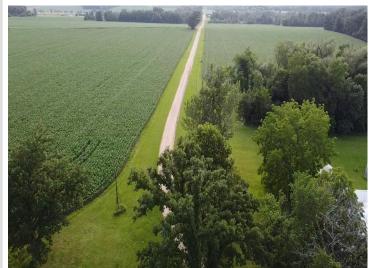

### **Description:**

Country road, take me home! This beautiful property spans 120 Acres with 44 tillable, 21 pasture and 38 woods. This property comes with multiple outbuildings for all your storage needs. Enjoy this peaceful setting while sipping coffee on the back deck or picking apples off the trees. The home has large rooms and an open concept feel. This 2 bed 2 bath home features a main floor master bedroom with 3/4 bath, spacious kitchen, large living/dining room and a bonus room with access to the deck. Upstairs you will find the 2nd bedroom with additional living space. Don't let this one slip away. Book your showing today!

### **Driving Directions:**

Coming from the Bertha area on 71, head towards Hewitt. Turn right onto Co Rd 73. Turn left onto Co Rd 23. Turn left onto Co Rd 68. Turn right onto 464th St. Home is all the way down at the end.