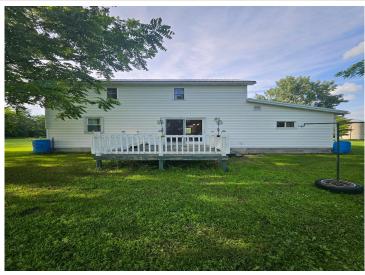

### **Description:**

Country road, take me home! This beautiful property spans 120 Acres with 44 tillable, 21 pasture and 38 woods. This property comes with multiple outbuildings for all your storage needs. Enjoy this peaceful setting while sipping coffee on the back deck or picking apples off the trees. The home has large rooms and an open concept feel. This 2 bed 2 bath home features a main floor master bedroom with 3/4 bath, spacious kitchen, large living/dining room and a bonus room with access to the deck. Upstairs you will find the 2nd bedroom with additional living space. Don't let this one slip away. Book your showing today!

## **Additional Details:**

Year Built 1945
Lot Acres 120
Lot Dimensions irregular
Garage Stalls 1
School District 786
Taxes \$2,712

Taxes with Assessments \$2,712
Tax Year 2024