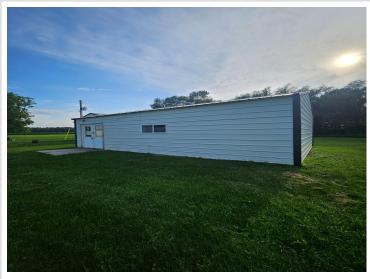

### **Description:**

Country road, take me home! This beautiful property spans 120 Acres with 44 tillable, 21 pasture and 38 woods. This property comes with multiple outbuildings for all your storage needs. Enjoy this peaceful setting while sipping coffee on the back deck or picking apples off the trees. The home has large rooms and an open concept feel. This 2 bed 2 bath home features a main floor master bedroom with 3/4 bath, spacious kitchen, large living/dining room and a bonus room with access to the deck. Upstairs you will find the 2nd bedroom with additional living space. Don't let this one slip away. Book your showing today!

## **Additional Details:**

Year Built 1945
Lot Acres 120
Lot Dimensions irregular
Garage Stalls 1
School District 786
Taxes \$2,712

Taxes with Assessments \$2,712
Tax Year 2024