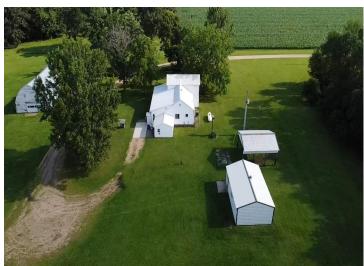

### **Description:**

Country road, take me home! This beautiful property spans 120 Acres with 44 tillable, 21 pasture and 38 woods. This property comes with multiple outbuildings for all your storage needs. Enjoy this peaceful setting while sipping coffee on the back deck or picking apples off the trees. The home has large rooms and an open concept feel. This 2 bed 2 bath home features a main floor master bedroom with 3/4 bath, spacious kitchen, large living/dining room and a bonus room with access to the deck. Upstairs you will find the 2nd bedroom with additional living space. Don't let this one slip away. Book your showing today!

## **Additional Details:**

Year Built 1945
Lot Acres 120
Lot Dimensions irregular
Garage Stalls 1
School District 786
Taxes \$2,712

Taxes with Assessments \$2,712
Tax Year 2024