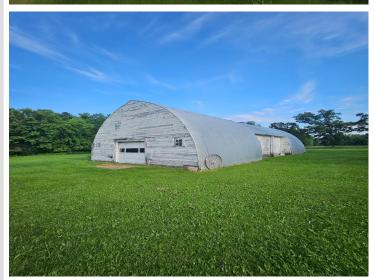

### **Description:**

Country road, take me home! This beautiful property spans 120 Acres with 44 tillable, 21 pasture and 38 woods. This property comes with multiple outbuildings for all your storage needs. Enjoy this peaceful setting while sipping coffee on the back deck or picking apples off the trees. The home has large rooms and an open concept feel. This 2 bed 2 bath home features a main floor master bedroom with 3/4 bath, spacious kitchen, large living/dining room and a bonus room with access to the deck. Upstairs you will find the 2nd bedroom with additional living space. Don't let this one slip away. Book your showing today!

## **Additional Details:**

Year Built 1945
Lot Acres 120
Lot Dimensions irregular
Garage Stalls 1
School District 786
Taxes \$2,712

Taxes with Assessments \$2,712
Tax Year 2024