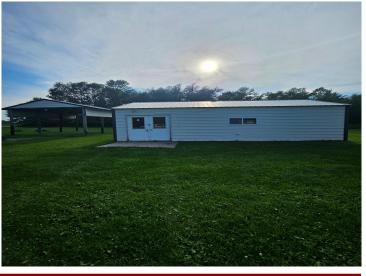

### **Description:**

Country road, take me home! This beautiful property spans 120 Acres with 44 tillable, 21 pasture and 38 woods. This property comes with multiple outbuildings for all your storage needs. Enjoy this peaceful setting while sipping coffee on the back deck or picking apples off the trees. The home has large rooms and an open concept feel. This 2 bed 2 bath home features a main floor master bedroom with 3/4 bath, spacious kitchen, large living/dining room and a bonus room with access to the deck. Upstairs you will find the 2nd bedroom with additional living space. Don't let this one slip away. Book your showing today!

## **Additional Details:**

Year Built 1945
Lot Acres 120
Lot Dimensions irregular
Garage Stalls 1
School District 786
Taxes \$2,712

Taxes with Assessments \$2,712
Tax Year 2024