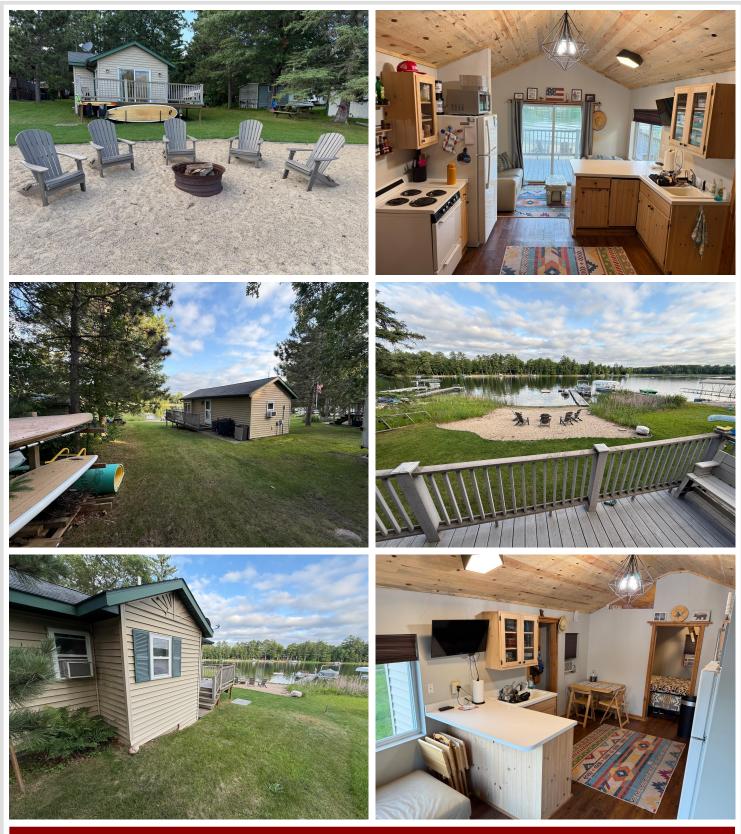

## **Description:**

Charming and cozy seasonal cabin situated on a level lot on Belle Taine. Create lasting memories on the sandy beach, and when you're finished you can rinse off in the outdoor shower area. In the evening, enjoy the beachside fire pit while gazing at the stars. The cabin features wonderful updates, including wooden ceiling and build-in bunk bend in the bedroom to provide extra sleeping space. Also includes a camper for guests and a storage shed to store your lake toys.