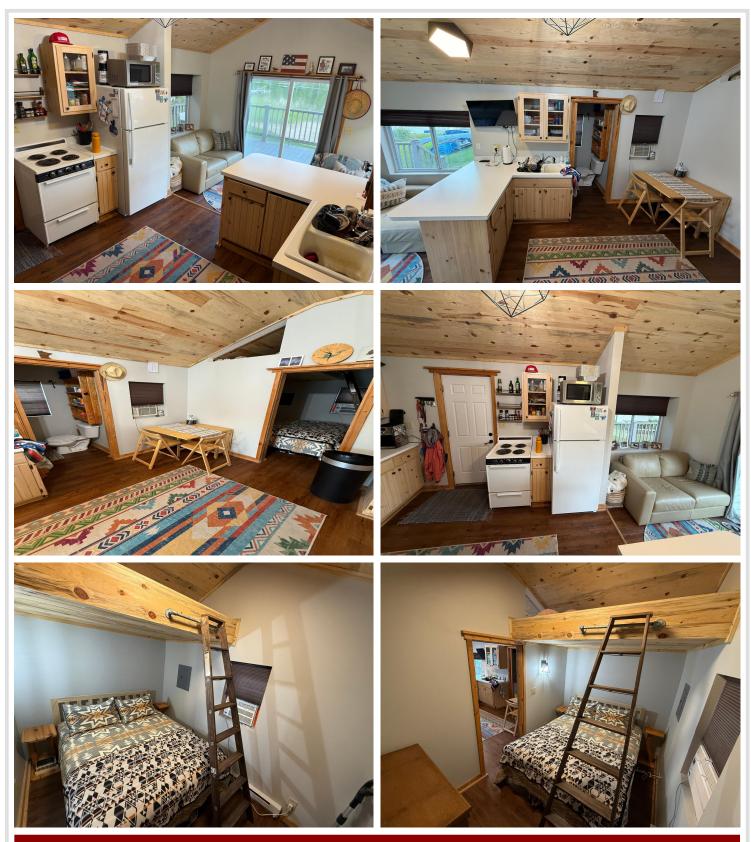

## **Description:**

Charming and cozy seasonal cabin situated on a level lot on Belle Taine. Create lasting memories on the sandy beach, and when you're finished you can rinse off in the outdoor shower area. In the evening, enjoy the beachside fire pit while gazing at the stars. The cabin features wonderful updates, including wooden ceiling and build-in bunk bend in the bedroom to provide extra sleeping space. Also includes a camper for guests and a storage shed to store your lake toys.