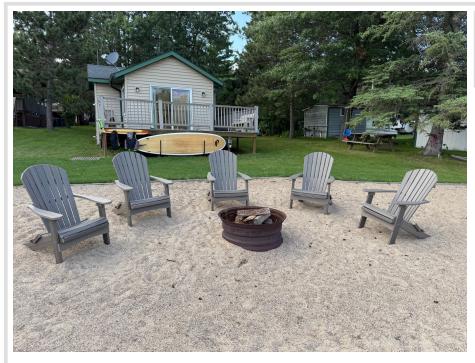

## **Description:**

Charming and cozy seasonal cabin situated on a level lot on Belle Taine. Create lasting memories on the sandy beach, and when you're finished you can rinse off in the outdoor shower area. In the evening, enjoy the beachside fire pit while gazing at the stars. The cabin features wonderful updates, including wooden ceiling and build-in bunk bend in the bedroom to provide extra sleeping space. Also includes a camper for guests and a storage shed to store your lake toys.