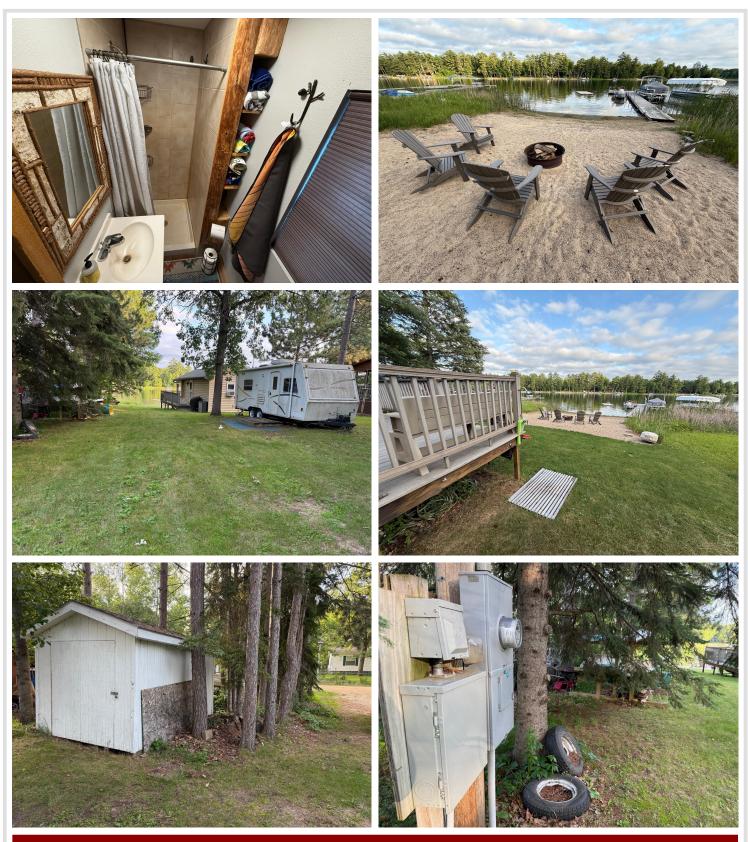

## **Description:**

Charming and cozy seasonal cabin situated on a level lot on Belle Taine. Create lasting memories on the sandy beach, and when you're finished you can rinse off in the outdoor shower area. In the evening, enjoy the beachside fire pit while gazing at the stars. The cabin features wonderful updates, including wooden ceiling and build-in bunk bend in the bedroom to provide extra sleeping space. Also includes a camper for guests and a storage shed to store your lake toys.

#### Additional Details:

| Year Built             | 1936          |
|------------------------|---------------|
| Lot Acres              | 0.18          |
| Lot Dimensions         | 60x150x180x40 |
| School District        | 308           |
| Taxes                  | \$1,389       |
| Taxes with Assessments | \$1,610       |
| Tax Year               | 2025          |

### Additional Features:

Basement: Crawl Space Fuel: Electric Heat: Baseboard Sewer: Holding Tank, Private Sewer Water: Well Air Conditioning: Window Unit(s)