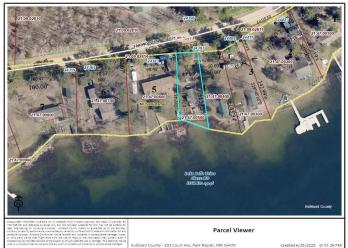

#### Additional Details:

| Year Built             | 1936          |
|------------------------|---------------|
| Lot Acres              | 0.18          |
| Lot Dimensions         | 60x150x180x40 |
| School District        | 308           |
| Taxes                  | \$1,389       |
| Taxes with Assessments | \$1,610       |
| Tax Year               | 2025          |