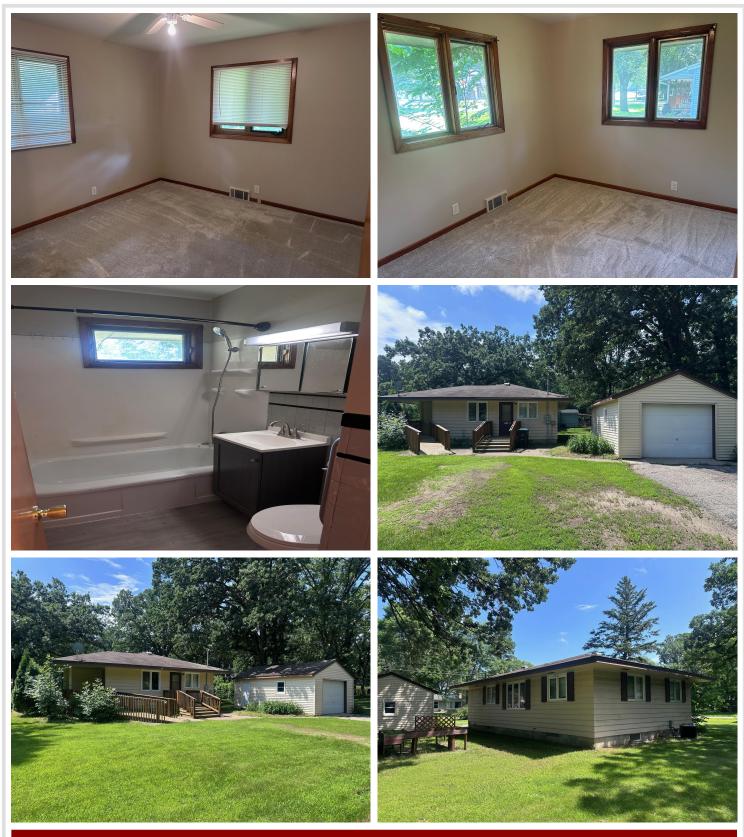

### **Description:**

Welcome to this 2 bedroom 1 bathroom Corner lot on Park Ave in Little Falls! Property features a spacious 100x160 lot, 20x14 1 stall detached garage, central air, and a full unfinished basement. Home also has new paint and flooring throughout!

# Additional Details:

| Year Built             | 1966    |
|------------------------|---------|
| Lot Acres              | 0.37    |
| Lot Dimensions         | 100x160 |
| Garage Stalls          | 1       |
| School District        | 482     |
| Taxes                  | \$1,946 |
| Taxes with Assessments | \$1,946 |
| Tax Year               | 2025    |

#### Additional Features:

Basement: Block, Full, Unfinished Fuel: Natural Gas Garage: 1 Heat: Forced Air Sewer: Private Sewer Water: Drilled, Private, Well Air Conditioning: Central Air