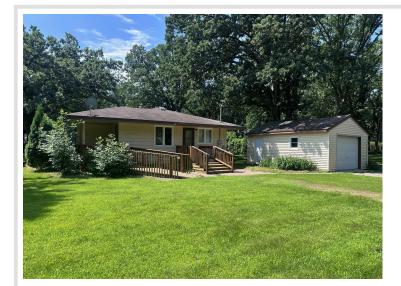

### **Description:**

Welcome to this 2 bedroom 1 bathroom Corner lot on Park Ave in Little Falls! Property features a spacious 100x160 lot, 20x14 1 stall detached garage, central air, and a full unfinished basement. Home also has new paint and flooring throughout!

# Additional Details:

| Year Built             | 1966    |
|------------------------|---------|
| Lot Acres              | 0.37    |
| Lot Dimensions         | 100x160 |
| Garage Stalls          | 1       |
| School District        | 482     |
| Taxes                  | \$1,946 |
| Taxes with Assessments | \$1,946 |
| Tax Year               | 2025    |