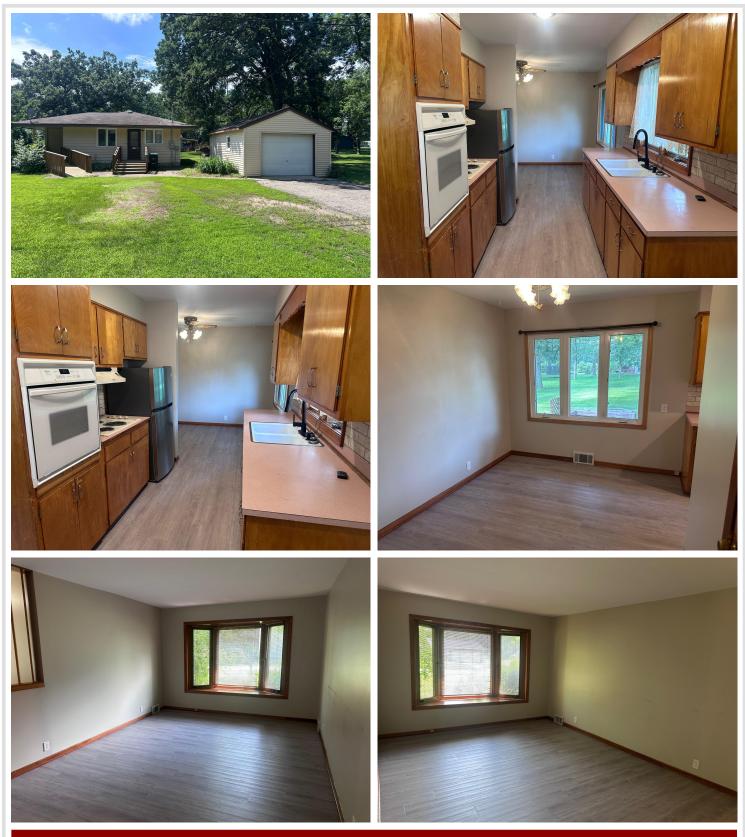

### **Description:**

Welcome to this 2 bedroom 1 bathroom Corner lot on Park Ave in Little Falls! Property features a spacious 100x160 lot, 20x14 1 stall detached garage, central air, and a full unfinished basement. Home also has new paint and flooring throughout!

# Additional Details:

| Year Built             | 1966    |
|------------------------|---------|
| Lot Acres              | 0.37    |
| Lot Dimensions         | 100x160 |
| Garage Stalls          | 1       |
| School District        | 482     |
| Taxes                  | \$1,946 |
| Taxes with Assessments | \$1,946 |
| Tax Year               | 2025    |

#### Additional Features:

Basement: Block, Full, Unfinished Fuel: Natural Gas Garage: 1 Heat: Forced Air Sewer: Private Sewer Water: Drilled, Private, Well Air Conditioning: Central Air