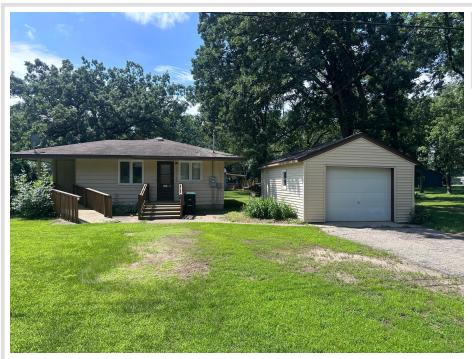

### **Description:**

Welcome to this 2 bedroom 1 bathroom Corner lot on Park Ave in Little Falls! Property features a spacious 100x160 lot, 20x14 1 stall detached garage, central air, and a full unfinished basement. Home also has new paint and flooring throughout!

# Additional Details:

| Year Built             | 1966    |
|------------------------|---------|
| Lot Acres              | 0.37    |
| Lot Dimensions         | 100x160 |
| Garage Stalls          | 1       |
| School District        | 482     |
| Taxes                  | \$1,946 |
| Taxes with Assessments | \$1,946 |
| Tax Year               | 2025    |