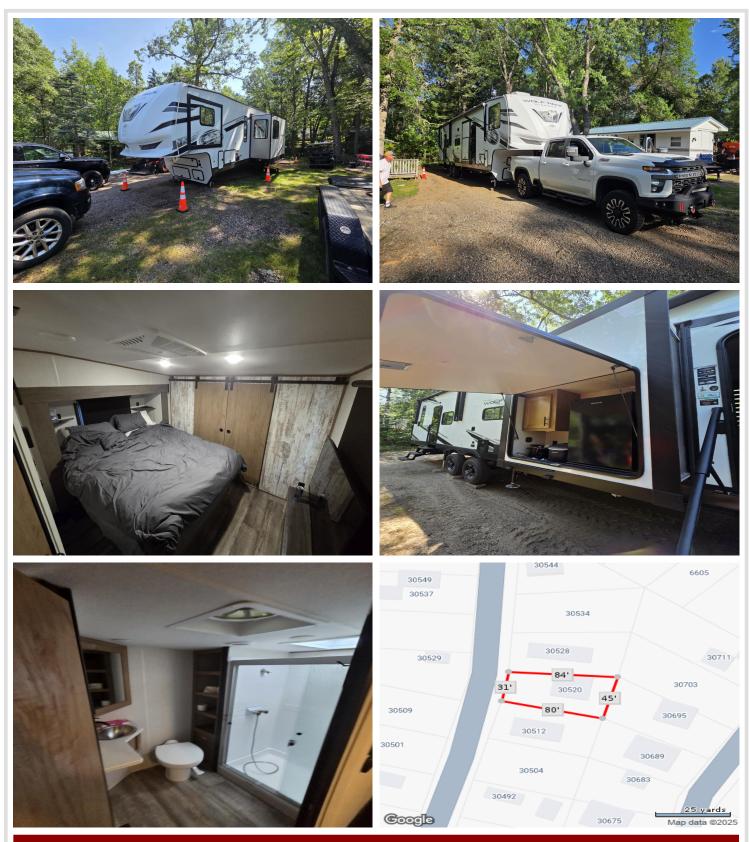

## **Description:**

Affordable lake living in this seasonal resort. You own the lot which comes with a new 2024 Wolfpack Toyhauler and a golf cart. Resort features a pool, playground and lake access on Pelican Lake at Breezy Point Resort. All association dues, taxes and special assessments are paid for 2025. Move right in and enjoy your summer!

## Additional Details:

| Lot Acres              | 0.07        |
|------------------------|-------------|
| Lot Dimensions         | 80x45x80x31 |
| School District        | 186         |
| Taxes                  | \$168       |
| Taxes with Assessments | \$168       |
| Tax Year               | 2024        |