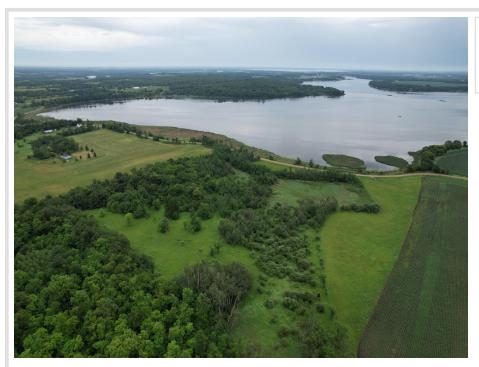

## **Description:**

25 Acres of Lakeside Paradise - Hunt, Fish & Live the Dream ??

Once-in-a-lifetime opportunity in the heart of the lakes area! This rare 25-acre property offers the best of both worlds—private lake access right out front and deer hunting heaven out back.

Wake up to the sound of loons, cast a line from your shoreline, and spend your evenings watching deer roam your own wooded acreage. Whether you're a nature lover, outdoor enthusiast, or looking for a future build site, this land delivers unmatched privacy, views, and recreation.

25 wooded acres loaded with wildlife - ideal for bow or rifle hunting

Gorgeous building spots for your dream cabin, home, or seasonal getaway

One-of-a-kind parcel in a highly sought-after lakes region.

This is where memories are made—morning coffee on the dock, fall deer stands in the back, and peaceful nights under the stars. Don't let this legacy property slip away.