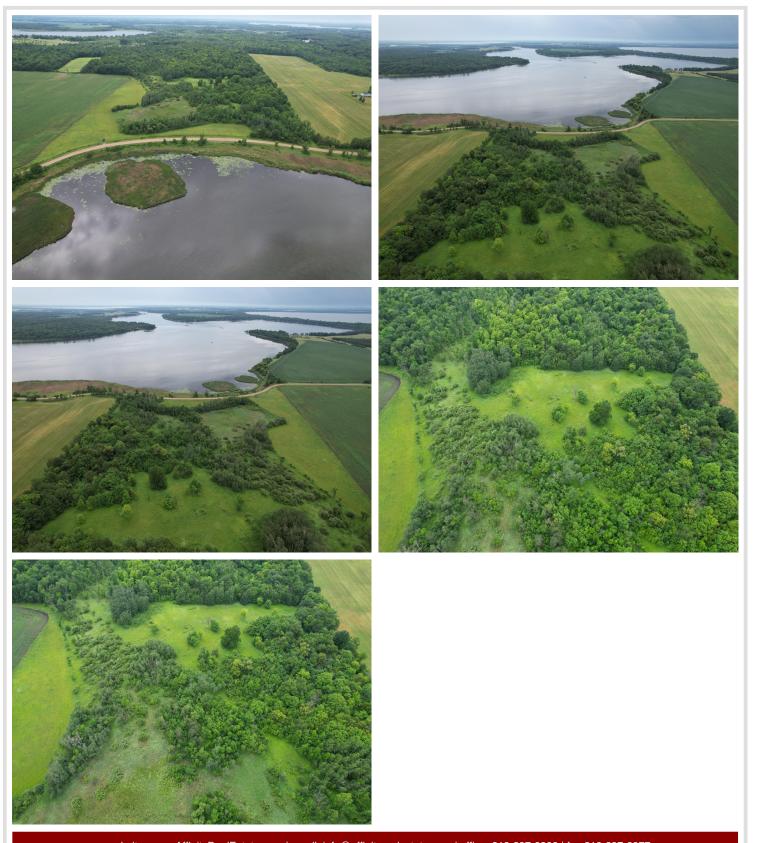

## **Description:**

25 Acres of Lakeside Paradise - Hunt, Fish & Live the Dream ??

Once-in-a-lifetime opportunity in the heart of the lakes area! This rare 25-acre property offers the best of both worlds—private lake access right out front and deer hunting heaven out back.

Wake up to the sound of loons, cast a line from your shoreline, and spend your evenings watching deer roam your own wooded acreage. Whether you're a nature lover, outdoor enthusiast, or looking for a future build site, this land delivers unmatched privacy, views, and recreation.

25 wooded acres loaded with wildlife - ideal for bow or rifle hunting

Gorgeous building spots for your dream cabin, home, or seasonal getaway

One-of-a-kind parcel in a highly sought-after lakes region.

This is where memories are made—morning coffee on the dock, fall deer stands in the back, and peaceful nights under the stars. Don't let this legacy property slip away.