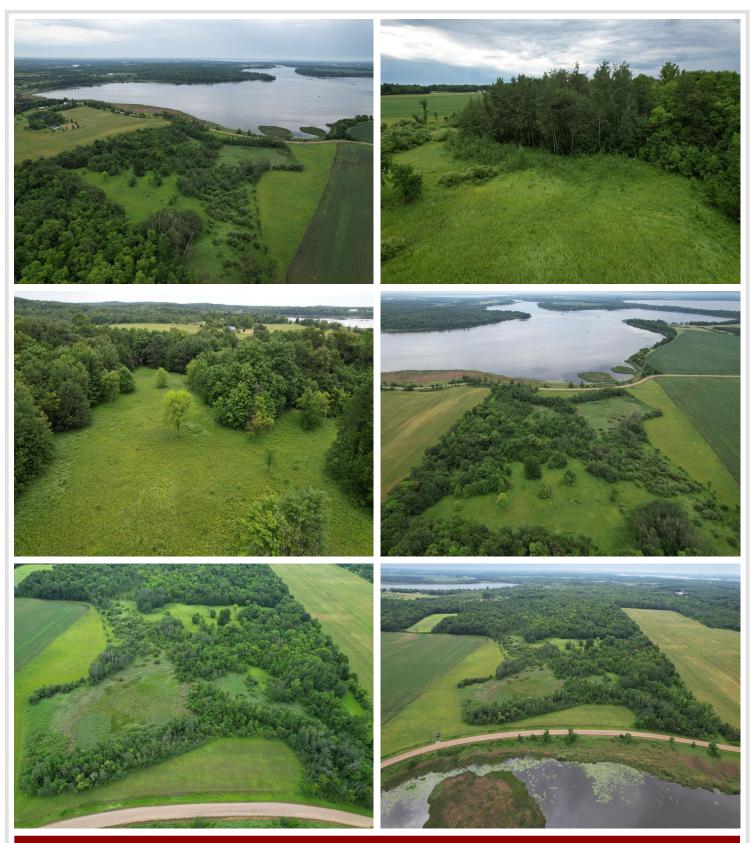

## **Description:**

25 Acres of Lakeside Paradise - Hunt, Fish & Live the Dream ??

Once-in-a-lifetime opportunity in the heart of the lakes area! This rare 25-acre property offers the best of both worlds—private lake access right out front and deer hunting heaven out back.

Wake up to the sound of loons, cast a line from your shoreline, and spend your evenings watching deer roam your own wooded acreage. Whether you're a nature lover, outdoor enthusiast, or looking for a future build site, this land delivers unmatched privacy, views, and recreation.

25 wooded acres loaded with wildlife - ideal for bow or rifle hunting

Gorgeous building spots for your dream cabin, home, or seasonal getaway

One-of-a-kind parcel in a highly sought-after lakes region.

This is where memories are made—morning coffee on the dock, fall deer stands in the back, and peaceful nights under the stars. Don't let this legacy property slip away.