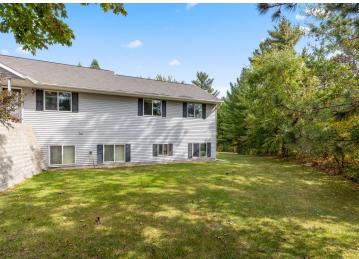

## **Description:**

Incredible chance to own a 3 Unit Rental Property, with over 9700 sq ft, located in the heart of Walker Minnesota, walking distance to public access of Leech Lake, schools, library, restaurants, shopping, coffee shops, the Paul Bunyan Trail, grocery stores and so much more. This unique property has a total of 14 bedrooms, 13 bathrooms, and 4 car garage. There are 2 decks, 2 patios, and a lawn shed. The Main Floor Unit consists of 10 bedrooms, 11 bathrooms, full kitchen, full laundry, pantry, office, 2 car garage used as a game room. Lower Level Unit A consists of 2 bedrooms, 1 bathroom, full laundry room, kitchen. Lower Level Unit B has 2 bedrooms, 1 bathroom, laundry in large utility room and completes with another 2 car garage. This property is being sold FULLY FURNISHED with appliances, beds, nightstands, tvs, end tables, accent chairs, dining room table, chairs, couches, bedroom linens, and bathroom towels. Every bedroom has its own temperature controlled heat. Lawn has a sprinkler system. Property is designed to access every unit through a set of internal stairs with secure entry or you can use the separate driveways. This is truly a TURN KEY business. A must see! Dreams of owning your own AIR BNB. VRBO, RENTAL UNITS, EVENT CENTER, ASSISTED LIVING, WELLNESS/TREATMENT CENTERS...... the possibilities are endless with this property.