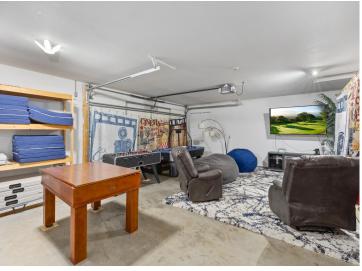

## **Description:**

Incredible chance to own a 3 Unit Rental Property, with over 9700 sq ft, located in the heart of Walker Minnesota, walking distance to public access of Leech Lake, schools, library, restaurants, shopping, coffee shops, the Paul Bunyan Trail, grocery stores and so much more. This unique property has a total of 14 bedrooms, 13 bathrooms, and 4 car garage. There are 2 decks, 2 patios, and a lawn shed. The Main Floor Unit consists of 10 bedrooms, 11 bathrooms, full kitchen, full laundry, pantry, office, 2 car garage used as a game room. Lower Level Unit A consists of 2 bedrooms, 1 bathroom, full laundry room, kitchen. Lower Level Unit B has 2 bedrooms, 1 bathroom, laundry in large utility room and completes with another 2 car garage. This property is being sold FULLY FURNISHED with appliances, beds, nightstands, tvs, end tables, accent chairs, dining room table, chairs, couches, bedroom linens, and bathroom towels. Every bedroom has its own temperature controlled heat. Lawn has a sprinkler system. Property is designed to access every unit through a set of internal stairs with secure entry or you can use the separate driveways. This is truly a TURN KEY business. A must see! Dreams of owning your own AIR BNB. VRBO, RENTAL UNITS, EVENT CENTER, ASSISTED LIVING, WELLNESS/TREATMENT CENTERS...... the possibilities are endless with this property.