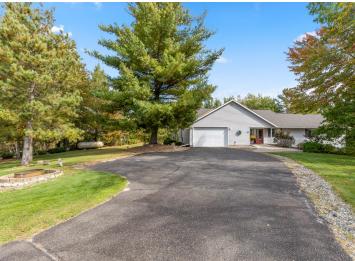

## **Description:**

Incredible chance to own a 3 Unit Rental Property, with over 9700 sq ft, located in the heart of Walker Minnesota, walking distance to public access of Leech Lake, schools, library, restaurants, shopping, coffee shops, the Paul Bunyan Trail, grocery stores and so much more. This unique property has a total of 14 bedrooms, 13 bathrooms, and 4 car garage. There are 2 decks, 2 patios, and a lawn shed. The Main Floor Unit consists of 10 bedrooms, 11 bathrooms, full kitchen, full laundry, pantry, office, 2 car garage used as a game room. Lower Level Unit A consists of 2 bedrooms, 1 bathroom, full laundry room, kitchen. Lower Level Unit B has 2 bedrooms, 1 bathroom, laundry in large utility room and completes with another 2 car garage. This property is being sold FULLY FURNISHED with appliances, beds, nightstands, tvs, end tables, accent chairs, dining room table, chairs, couches, bedroom linens, and bathroom towels. Every bedroom has its own temperature controlled heat. Lawn has a sprinkler system. Property is designed to access every unit through a set of internal stairs with secure entry or you can use the separate driveways. This is truly a TURN KEY business. A must see! Dreams of owning your own AIR BNB. VRBO, RENTAL UNITS, EVENT CENTER, ASSISTED LIVING, WELLNESS/TREATMENT CENTERS...... the possibilities are endless with this property.