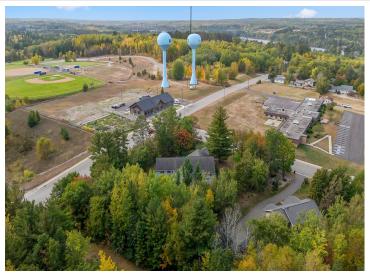

## **Description:**

Incredible chance to own a 3 Unit Rental Property, with over 9700 sq ft, located in the heart of Walker Minnesota, walking distance to public access of Leech Lake, schools, library, restaurants, shopping, coffee shops, the Paul Bunyan Trail, grocery stores and so much more. This unique property has a total of 14 bedrooms, 13 bathrooms, and 4 car garage. There are 2 decks, 2 patios, and a lawn shed. The Main Floor Unit consists of 10 bedrooms, 11 bathrooms, full kitchen, full laundry, pantry, office, 2 car garage used as a game room. Lower Level Unit A consists of 2 bedrooms, 1 bathroom, full laundry room, kitchen. Lower Level Unit B has 2 bedrooms, 1 bathroom, laundry in large utility room and completes with another 2 car garage. This property is being sold FULLY FURNISHED with appliances, beds, nightstands, tvs, end tables, accent chairs, dining room table, chairs, couches, bedroom linens, and bathroom towels. Every bedroom has its own temperature controlled heat. Lawn has a sprinkler system. Property is designed to access every unit through a set of internal stairs with secure entry or you can use the separate driveways. This is truly a TURN KEY business. A must see! Dreams of owning your own AIR BNB. VRBO, RENTAL UNITS, EVENT CENTER, ASSISTED LIVING, WELLNESS/TREATMENT CENTERS...... the possibilities are endless with this property.

## **Driving Directions:**

Head east on Mn Ave .5 miles, turn right onto 2nd St .5 miles, destination is on your left 607 Second St.

Listed By: RE/MAX Results - Nisswa

Affinity Real Estate Inc. participates in the Regional Multiple Listing Service of Minnesota, Inc Broker Reciprocity (sm) program, allowing us to display other broker's listings on our website. All properties are subject to prior sale, change or withdrawal.