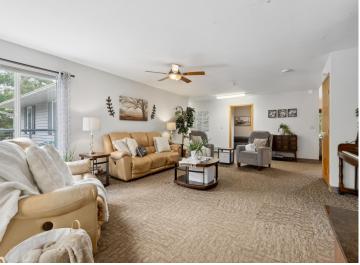

## **Description:**

Incredible chance to own a 3 Unit Rental Property, with over 9700 sq ft, located in the heart of Walker Minnesota, walking distance to public access of Leech Lake, schools, library, restaurants, shopping, coffee shops, the Paul Bunyan Trail, grocery stores and so much more. This unique property has a total of 14 bedrooms, 13 bathrooms, and 4 car garage. There are 2 decks, 2 patios, and a lawn shed. The Main Floor Unit consists of 10 bedrooms, 11 bathrooms, full kitchen, full laundry, pantry, office, 2 car garage used as a game room. Lower Level Unit A consists of 2 bedrooms, 1 bathroom, full laundry room, kitchen. Lower Level Unit B has 2 bedrooms, 1 bathroom, laundry in large utility room and completes with another 2 car garage. This property is being sold FULLY FURNISHED with appliances, beds, nightstands, tvs, end tables, accent chairs, dining room table, chairs, couches, bedroom linens, and bathroom towels. Every bedroom has its own temperature controlled heat. Lawn has a sprinkler system. Property is designed to access every unit through a set of internal stairs with secure entry or you can use the separate driveways. This is truly a TURN KEY business. A must see! Dreams of owning your own AIR BNB. VRBO, RENTAL UNITS, EVENT CENTER, ASSISTED LIVING, WELLNESS/TREATMENT CENTERS...... the possibilities are endless with this property.