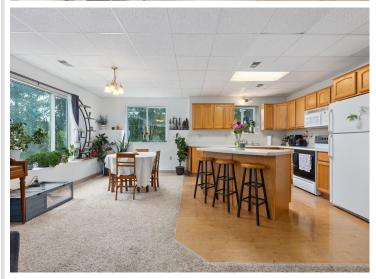

## **Description:**

Incredible chance to own a 3 Unit Rental Property, with over 9700 sq ft, located in the heart of Walker Minnesota, walking distance to public access of Leech Lake, schools, library, restaurants, shopping, coffee shops, the Paul Bunyan Trail, grocery stores and so much more. This unique property has a total of 14 bedrooms, 13 bathrooms, and 4 car garage. There are 2 decks, 2 patios, and a lawn shed. The Main Floor Unit consists of 10 bedrooms, 11 bathrooms, full kitchen, full laundry, pantry, office, 2 car garage used as a game room. Lower Level Unit A consists of 2 bedrooms, 1 bathroom, full laundry room, kitchen. Lower Level Unit B has 2 bedrooms, 1 bathroom, laundry in large utility room and completes with another 2 car garage. This property is being sold FULLY FURNISHED with appliances, beds, nightstands, tvs, end tables, accent chairs, dining room table, chairs, couches, bedroom linens, and bathroom towels. Every bedroom has its own temperature controlled heat. Lawn has a sprinkler system. Property is designed to access every unit through a set of internal stairs with secure entry or you can use the separate driveways. This is truly a TURN KEY business. A must see! Dreams of owning your own AIR BNB. VRBO, RENTAL UNITS, EVENT CENTER, ASSISTED LIVING, WELLNESS/TREATMENT CENTERS...... the possibilities are endless with this property.