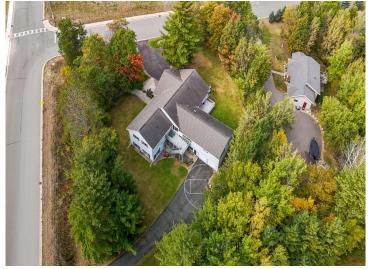

## **Description:**

Incredible chance to own a 3 Unit Rental Property, with over 9700 sq ft, located in the heart of Walker Minnesota, walking distance to public access of Leech Lake, schools, library, restaurants, shopping, coffee shops, the Paul Bunyan Trail, grocery stores and so much more. This unique property has a total of 14 bedrooms, 13 bathrooms, and 4 car garage. There are 2 decks, 2 patios, and a lawn shed. The Main Floor Unit consists of 10 bedrooms, 11 bathrooms, full kitchen, full laundry, pantry, office, 2 car garage used as a game room. Lower Level Unit A consists of 2 bedrooms, 1 bathroom, full laundry room, kitchen. Lower Level Unit B has 2 bedrooms, 1 bathroom, laundry in large utility room and completes with another 2 car garage. This property is being sold FULLY FURNISHED with appliances, beds, nightstands, tvs, end tables, accent chairs, dining room table, chairs, couches, bedroom linens, and bathroom towels. Every bedroom has its own temperature controlled heat. Lawn has a sprinkler system. Property is designed to access every unit through a set of internal stairs with secure entry or you can use the separate driveways. This is truly a TURN KEY business. A must see! Dreams of owning your own AIR BNB. VRBO, RENTAL UNITS, EVENT CENTER, ASSISTED LIVING, WELLNESS/TREATMENT CENTERS...... the possibilities are endless with this property.

## **Additional Details:**

Year Built 2005
Lot Acres 1.24
Lot Dimensions 240x216
Garage Stalls 4

School District 113
Taxes \$7,892
Taxes with Assessments \$7,892
Tax Year 2024