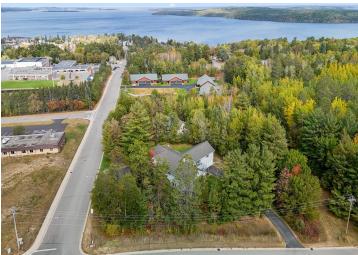

## **Description:**

Incredible chance to own a 3 Unit Rental Property, with over 9700 sq ft, located in the heart of Walker Minnesota, walking distance to public access of Leech Lake, schools, library, restaurants, shopping, coffee shops, the Paul Bunyan Trail, grocery stores and so much more. This unique property has a total of 14 bedrooms, 13 bathrooms, and 4 car garage. There are 2 decks, 2 patios, and a lawn shed. The Main Floor Unit consists of 10 bedrooms, 11 bathrooms, full kitchen, full laundry, pantry, office, 2 car garage used as a game room. Lower Level Unit A consists of 2 bedrooms, 1 bathroom, full laundry room, kitchen. Lower Level Unit B has 2 bedrooms, 1 bathroom, laundry in large utility room and completes with another 2 car garage. This property is being sold FULLY FURNISHED with appliances, beds, nightstands, tvs, end tables, accent chairs, dining room table, chairs, couches, bedroom linens, and bathroom towels. Every bedroom has its own temperature controlled heat. Lawn has a sprinkler system. Property is designed to access every unit through a set of internal stairs with secure entry or you can use the separate driveways. This is truly a TURN KEY business. A must see! Dreams of owning your own AIR BNB. VRBO, RENTAL UNITS, EVENT CENTER, ASSISTED LIVING, WELLNESS/TREATMENT CENTERS...... the possibilities are endless with this property.

## **Driving Directions:**

Head east on Mn Ave .5 miles, turn right onto 2nd St .5 miles, destination is on your left 607 Second St.

Listed By: RE/MAX Results - Nisswa

Affinity Real Estate Inc. participates in the Regional Multiple Listing Service of Minnesota, Inc Broker Reciprocity (sm) program, allowing us to display other broker's listings on our website. All properties are subject to prior sale, change or withdrawal.