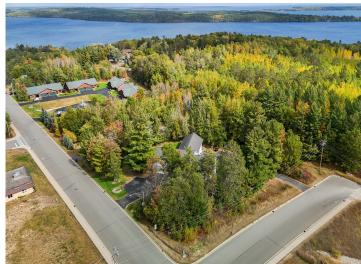

## **Description:**

Incredible chance to own a 3 Unit Rental Property, with over 9700 sq ft, located in the heart of Walker Minnesota, walking distance to public access of Leech Lake, schools, library, restaurants, shopping, coffee shops, the Paul Bunyan Trail, grocery stores and so much more. This unique property has a total of 14 bedrooms, 13 bathrooms, and 4 car garage. There are 2 decks, 2 patios, and a lawn shed. The Main Floor Unit consists of 10 bedrooms, 11 bathrooms, full kitchen, full laundry, pantry, office, 2 car garage used as a game room. Lower Level Unit A consists of 2 bedrooms, 1 bathroom, full laundry room, kitchen. Lower Level Unit B has 2 bedrooms, 1 bathroom, laundry in large utility room and completes with another 2 car garage. This property is being sold FULLY FURNISHED with appliances, beds, nightstands, tvs, end tables, accent chairs, dining room table, chairs, couches, bedroom linens, and bathroom towels. Every bedroom has its own temperature controlled heat. Lawn has a sprinkler system. Property is designed to access every unit through a set of internal stairs with secure entry or you can use the separate driveways. This is truly a TURN KEY business. A must see! Dreams of owning your own AIR BNB. VRBO, RENTAL UNITS, EVENT CENTER, ASSISTED LIVING, WELLNESS/TREATMENT CENTERS...... the possibilities are endless with this property.

## **Driving Directions:**

Head east on Mn Ave .5 miles, turn right onto 2nd St .5 miles, destination is on your left 607 Second St.

Listed By: RE/MAX Results - Nisswa

Affinity Real Estate Inc. participates in the Regional Multiple Listing Service of Minnesota, Inc Broker Reciprocity (sm) program, allowing us to display other broker's listings on our website. All properties are subject to prior sale, change or withdrawal.