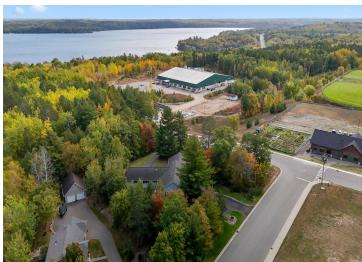

## **Description:**

Incredible chance to own a 3 Unit Rental Property, with over 9700 sq ft, located in the heart of Walker Minnesota, walking distance to public access of Leech Lake, schools, library, restaurants, shopping, coffee shops, the Paul Bunyan Trail, grocery stores and so much more. This unique property has a total of 14 bedrooms, 13 bathrooms, and 4 car garage. There are 2 decks, 2 patios, and a lawn shed. The Main Floor Unit consists of 10 bedrooms, 11 bathrooms, full kitchen, full laundry, pantry, office, 2 car garage used as a game room. Lower Level Unit A consists of 2 bedrooms, 1 bathroom, full laundry room, kitchen. Lower Level Unit B has 2 bedrooms, 1 bathroom, laundry in large utility room and completes with another 2 car garage. This property is being sold FULLY FURNISHED with appliances, beds, nightstands, tvs, end tables, accent chairs, dining room table, chairs, couches, bedroom linens, and bathroom towels. Every bedroom has its own temperature controlled heat. Lawn has a sprinkler system. Property is designed to access every unit through a set of internal stairs with secure entry or you can use the separate driveways. This is truly a TURN KEY business. A must see! Dreams of owning your own AIR BNB. VRBO, RENTAL UNITS, EVENT CENTER, ASSISTED LIVING, WELLNESS/TREATMENT CENTERS...... the possibilities are endless with this property.

## **Driving Directions:**

Head east on Mn Ave .5 miles, turn right onto 2nd St .5 miles, destination is on your left 607 Second St.

Listed By: RE/MAX Results - Nisswa

Affinity Real Estate Inc. participates in the Regional Multiple Listing Service of Minnesota, Inc Broker Reciprocity (sm) program, allowing us to display other broker's listings on our website. All properties are subject to prior sale, change or withdrawal.