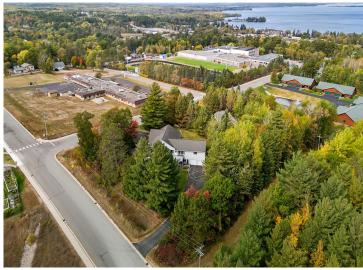

## **Description:**

Incredible chance to own a 3 Unit Rental Property, with over 9700 sq ft, located in the heart of Walker Minnesota, walking distance to public access of Leech Lake, schools, library, restaurants, shopping, coffee shops, the Paul Bunyan Trail, grocery stores and so much more. This unique property has a total of 14 bedrooms, 13 bathrooms, and 4 car garage. There are 2 decks, 2 patios, and a lawn shed. The Main Floor Unit consists of 10 bedrooms, 11 bathrooms, full kitchen, full laundry, pantry, office, 2 car garage used as a game room. Lower Level Unit A consists of 2 bedrooms, 1 bathroom, full laundry room, kitchen. Lower Level Unit B has 2 bedrooms, 1 bathroom, laundry in large utility room and completes with another 2 car garage. This property is being sold FULLY FURNISHED with appliances, beds, nightstands, tvs, end tables, accent chairs, dining room table, chairs, couches, bedroom linens, and bathroom towels. Every bedroom has its own temperature controlled heat. Lawn has a sprinkler system. Property is designed to access every unit through a set of internal stairs with secure entry or you can use the separate driveways. This is truly a TURN KEY business. A must see! Dreams of owning your own AIR BNB. VRBO, RENTAL UNITS, EVENT CENTER, ASSISTED LIVING, WELLNESS/TREATMENT CENTERS...... the possibilities are endless with this property.

## **Driving Directions:**

Head east on Mn Ave .5 miles, turn right onto 2nd St .5 miles, destination is on your left 607 Second St.

Listed By: RE/MAX Results - Nisswa

Affinity Real Estate Inc. participates in the Regional Multiple Listing Service of Minnesota, Inc Broker Reciprocity (sm) program, allowing us to display other broker's listings on our website. All properties are subject to prior sale, change or withdrawal.