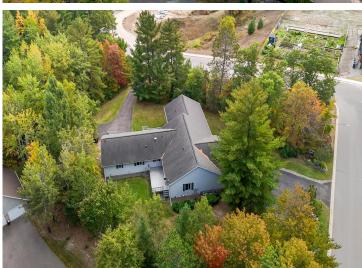

## **Description:**

Incredible chance to own a 3 Unit Rental Property, with over 9700 sq ft, located in the heart of Walker Minnesota, walking distance to public access of Leech Lake, schools, library, restaurants, shopping, coffee shops, the Paul Bunyan Trail, grocery stores and so much more. This unique property has a total of 14 bedrooms, 13 bathrooms, and 4 car garage. There are 2 decks, 2 patios, and a lawn shed. The Main Floor Unit consists of 10 bedrooms, 11 bathrooms, full kitchen, full laundry, pantry, office, 2 car garage used as a game room. Lower Level Unit A consists of 2 bedrooms, 1 bathroom, full laundry room, kitchen. Lower Level Unit B has 2 bedrooms, 1 bathroom, laundry in large utility room and completes with another 2 car garage. This property is being sold FULLY FURNISHED with appliances, beds, nightstands, tvs, end tables, accent chairs, dining room table, chairs, couches, bedroom linens, and bathroom towels. Every bedroom has its own temperature controlled heat. Lawn has a sprinkler system. Property is designed to access every unit through a set of internal stairs with secure entry or you can use the separate driveways. This is truly a TURN KEY business. A must see! Dreams of owning your own AIR BNB. VRBO, RENTAL UNITS, EVENT CENTER, ASSISTED LIVING, WELLNESS/TREATMENT CENTERS...... the possibilities are endless with this property.