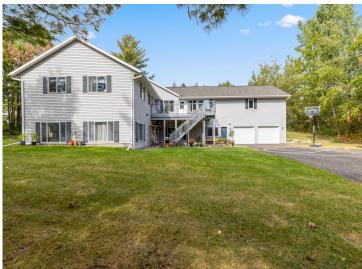

## **Description:**

Incredible chance to own a 3 Unit Rental Property, with over 9700 sq ft, located in the heart of Walker Minnesota, walking distance to public access of Leech Lake, schools, library, restaurants, shopping, coffee shops, the Paul Bunyan Trail, grocery stores and so much more. This unique property has a total of 14 bedrooms, 13 bathrooms, and 4 car garage. There are 2 decks, 2 patios, and a lawn shed. The Main Floor Unit consists of 10 bedrooms, 11 bathrooms, full kitchen, full laundry, pantry, office, 2 car garage used as a game room. Lower Level Unit A consists of 2 bedrooms, 1 bathroom, full laundry room, kitchen. Lower Level Unit B has 2 bedrooms, 1 bathroom, laundry in large utility room and completes with another 2 car garage. This property is being sold FULLY FURNISHED with appliances, beds, nightstands, tvs, end tables, accent chairs, dining room table, chairs, couches, bedroom linens, and bathroom towels. Every bedroom has its own temperature controlled heat. Lawn has a sprinkler system. Property is designed to access every unit through a set of internal stairs with secure entry or you can use the separate driveways. This is truly a TURN KEY business. A must see! Dreams of owning your own AIR BNB. VRBO, RENTAL UNITS, EVENT CENTER, ASSISTED LIVING, WELLNESS/TREATMENT CENTERS...... the possibilities are endless with this property.

## **Additional Details:**

Year Built 2005
Lot Acres 1.24
Lot Dimensions 240x216
Garage Stalls 4

School District 113
Taxes \$7,892
Taxes with Assessments \$7,892
Tax Year 2024