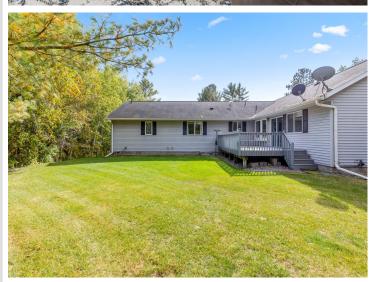

## **Description:**

Incredible chance to own a 3 Unit Rental Property, with over 9700 sq ft, located in the heart of Walker Minnesota, walking distance to public access of Leech Lake, schools, library, restaurants, shopping, coffee shops, the Paul Bunyan Trail, grocery stores and so much more. This unique property has a total of 14 bedrooms, 13 bathrooms, and 4 car garage. There are 2 decks, 2 patios, and a lawn shed. The Main Floor Unit consists of 10 bedrooms, 11 bathrooms, full kitchen, full laundry, pantry, office, 2 car garage used as a game room. Lower Level Unit A consists of 2 bedrooms, 1 bathroom, full laundry room, kitchen. Lower Level Unit B has 2 bedrooms, 1 bathroom, laundry in large utility room and completes with another 2 car garage. This property is being sold FULLY FURNISHED with appliances, beds, nightstands, tvs, end tables, accent chairs, dining room table, chairs, couches, bedroom linens, and bathroom towels. Every bedroom has its own temperature controlled heat. Lawn has a sprinkler system. Property is designed to access every unit through a set of internal stairs with secure entry or you can use the separate driveways. This is truly a TURN KEY business. A must see! Dreams of owning your own AIR BNB. VRBO, RENTAL UNITS, EVENT CENTER, ASSISTED LIVING, WELLNESS/TREATMENT CENTERS...... the possibilities are endless with this property.