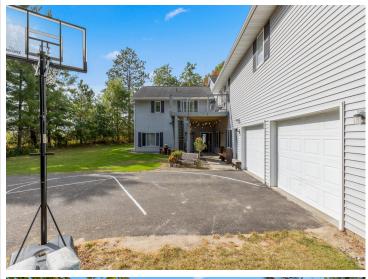

## **Description:**

Incredible chance to own a 3 Unit Rental Property, with over 9700 sq ft, located in the heart of Walker Minnesota, walking distance to public access of Leech Lake, schools, library, restaurants, shopping, coffee shops, the Paul Bunyan Trail, grocery stores and so much more. This unique property has a total of 14 bedrooms, 13 bathrooms, and 4 car garage. There are 2 decks, 2 patios, and a lawn shed. The Main Floor Unit consists of 10 bedrooms, 11 bathrooms, full kitchen, full laundry, pantry, office, 2 car garage used as a game room. Lower Level Unit A consists of 2 bedrooms, 1 bathroom, full laundry room, kitchen. Lower Level Unit B has 2 bedrooms, 1 bathroom, laundry in large utility room and completes with another 2 car garage. This property is being sold FULLY FURNISHED with appliances, beds, nightstands, tvs, end tables, accent chairs, dining room table, chairs, couches, bedroom linens, and bathroom towels. Every bedroom has its own temperature controlled heat. Lawn has a sprinkler system. Property is designed to access every unit through a set of internal stairs with secure entry or you can use the separate driveways. This is truly a TURN KEY business. A must see! Dreams of owning your own AIR BNB. VRBO, RENTAL UNITS, EVENT CENTER, ASSISTED LIVING, WELLNESS/TREATMENT CENTERS...... the possibilities are endless with this property.