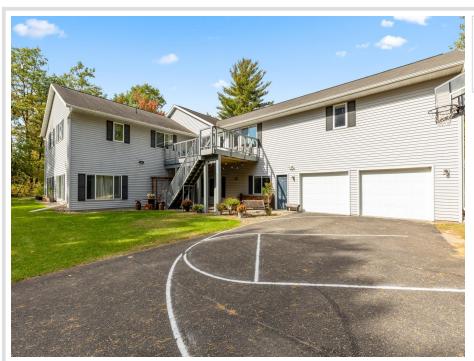

## **Description:**

Incredible chance to own a 3 Unit Rental Property, with over 9700 sq ft, located in the heart of Walker Minnesota, walking distance to public access of Leech Lake, schools, library, restaurants, shopping, coffee shops, the Paul Bunyan Trail, grocery stores and so much more. This unique property has a total of 14 bedrooms, 13 bathrooms, and 4 car garage. There are 2 decks, 2 patios, and a lawn shed. The Main Floor Unit consists of 10 bedrooms, 11 bathrooms, full kitchen, full laundry, pantry, office, 2 car garage used as a game room. Lower Level Unit A consists of 2 bedrooms, 1 bathroom, full laundry room, kitchen. Lower Level Unit B has 2 bedrooms, 1 bathroom, laundry in large utility room and completes with another 2 car garage. This property is being sold FULLY FURNISHED with appliances, beds, nightstands, tvs, end tables, accent chairs, dining room table, chairs, couches, bedroom linens, and bathroom towels. Every bedroom has its own temperature controlled heat. Lawn has a sprinkler system. Property is designed to access every unit through a set of internal stairs with secure entry or you can use the separate driveways. This is truly a TURN KEY business. A must see! Dreams of owning your own AIR BNB. VRBO, RENTAL UNITS, EVENT CENTER, ASSISTED LIVING, WELLNESS/TREATMENT CENTERS...... the possibilities are endless with this property.