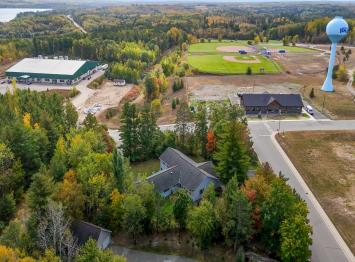

## **Description:**

Incredible chance to own a 3 Unit Rental Property, with over 9700 sq ft, located in the heart of Walker Minnesota, walking distance to public access of Leech Lake, schools, library, restaurants, shopping, coffee shops, the Paul Bunyan Trail, grocery stores and so much more. This unique property has a total of 14 bedrooms, 13 bathrooms, and 4 car garage. There are 2 decks, 2 patios, and a lawn shed. The Main Floor Unit consists of 10 bedrooms, 11 bathrooms, full kitchen, full laundry, pantry, office, 2 car garage used as a game room. Lower Level Unit A consists of 2 bedrooms, 1 bathroom, full laundry room, kitchen. Lower Level Unit B has 2 bedrooms, 1 bathroom, laundry in large utility room and completes with another 2 car garage. This property is being sold FULLY FURNISHED with appliances, beds, nightstands, tvs, end tables, accent chairs, dining room table, chairs, couches, bedroom linens, and bathroom towels. Every bedroom has its own temperature controlled heat. Lawn has a sprinkler system. Property is designed to access every unit through a set of internal stairs with secure entry or you can use the separate driveways. This is truly a TURN KEY business. A must see! Dreams of owning your own AIR BNB. VRBO, RENTAL UNITS, EVENT CENTER, ASSISTED LIVING, WELLNESS/TREATMENT CENTERS...... the possibilities are endless with this property.

## **Driving Directions:**

Head east on Mn Ave .5 miles, turn right onto 2nd St .5 miles, destination is on your left 607 Second St.

Listed By: RE/MAX Results - Nisswa

Affinity Real Estate Inc. participates in the Regional Multiple Listing Service of Minnesota, Inc Broker Reciprocity (sm) program, allowing us to display other broker's listings on our website. All properties are subject to prior sale, change or withdrawal.