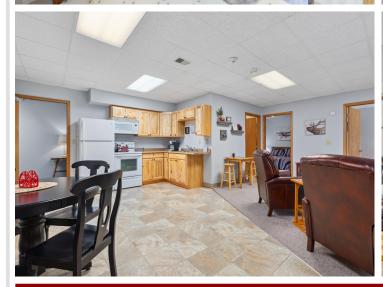

## **Description:**

Incredible chance to own a 3 Unit Rental Property, with over 9700 sq ft, located in the heart of Walker Minnesota, walking distance to public access of Leech Lake, schools, library, restaurants, shopping, coffee shops, the Paul Bunyan Trail, grocery stores and so much more. This unique property has a total of 14 bedrooms, 13 bathrooms, and 4 car garage. There are 2 decks, 2 patios, and a lawn shed. The Main Floor Unit consists of 10 bedrooms, 11 bathrooms, full kitchen, full laundry, pantry, office, 2 car garage used as a game room. Lower Level Unit A consists of 2 bedrooms, 1 bathroom, full laundry room, kitchen. Lower Level Unit B has 2 bedrooms, 1 bathroom, laundry in large utility room and completes with another 2 car garage. This property is being sold FULLY FURNISHED with appliances, beds, nightstands, tvs, end tables, accent chairs, dining room table, chairs, couches, bedroom linens, and bathroom towels. Every bedroom has its own temperature controlled heat. Lawn has a sprinkler system. Property is designed to access every unit through a set of internal stairs with secure entry or you can use the separate driveways. This is truly a TURN KEY business. A must see! Dreams of owning your own AIR BNB. VRBO, RENTAL UNITS, EVENT CENTER, ASSISTED LIVING, WELLNESS/TREATMENT CENTERS...... the possibilities are endless with this property.