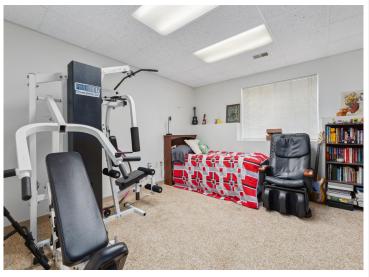

## **Description:**

Incredible chance to own a 3 Unit Rental Property, with over 9700 sq ft, located in the heart of Walker Minnesota, walking distance to public access of Leech Lake, schools, library, restaurants, shopping, coffee shops, the Paul Bunyan Trail, grocery stores and so much more. This unique property has a total of 14 bedrooms, 13 bathrooms, and 4 car garage. There are 2 decks, 2 patios, and a lawn shed. The Main Floor Unit consists of 10 bedrooms, 11 bathrooms, full kitchen, full laundry, pantry, office, 2 car garage used as a game room. Lower Level Unit A consists of 2 bedrooms, 1 bathroom, full laundry room, kitchen. Lower Level Unit B has 2 bedrooms, 1 bathroom, laundry in large utility room and completes with another 2 car garage. This property is being sold FULLY FURNISHED with appliances, beds, nightstands, tvs, end tables, accent chairs, dining room table, chairs, couches, bedroom linens, and bathroom towels. Every bedroom has its own temperature controlled heat. Lawn has a sprinkler system. Property is designed to access every unit through a set of internal stairs with secure entry or you can use the separate driveways. This is truly a TURN KEY business. A must see! Dreams of owning your own AIR BNB. VRBO, RENTAL UNITS, EVENT CENTER, ASSISTED LIVING, WELLNESS/TREATMENT CENTERS...... the possibilities are endless with this property.