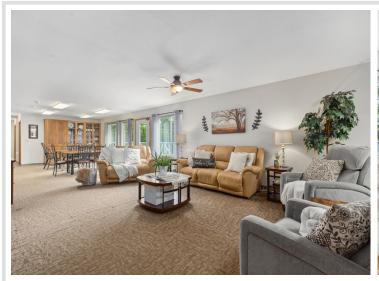

## **Description:**

Incredible chance to own a 3 Unit Rental Property, with over 9700 sq ft, located in the heart of Walker Minnesota, walking distance to public access of Leech Lake, schools, library, restaurants, shopping, coffee shops, the Paul Bunyan Trail, grocery stores and so much more. This unique property has a total of 14 bedrooms, 13 bathrooms, and 4 car garage. There are 2 decks, 2 patios, and a lawn shed. The Main Floor Unit consists of 10 bedrooms, 11 bathrooms, full kitchen, full laundry, pantry, office, 2 car garage used as a game room. Lower Level Unit A consists of 2 bedrooms, 1 bathroom, full laundry room, kitchen. Lower Level Unit B has 2 bedrooms, 1 bathroom, laundry in large utility room and completes with another 2 car garage. This property is being sold FULLY FURNISHED with appliances, beds, nightstands, tvs, end tables, accent chairs, dining room table, chairs, couches, bedroom linens, and bathroom towels. Every bedroom has its own temperature controlled heat. Lawn has a sprinkler system. Property is designed to access every unit through a set of internal stairs with secure entry or you can use the separate driveways. This is truly a TURN KEY business. A must see! Dreams of owning your own AIR BNB. VRBO, RENTAL UNITS, EVENT CENTER, ASSISTED LIVING, WELLNESS/TREATMENT CENTERS...... the possibilities are endless with this property.