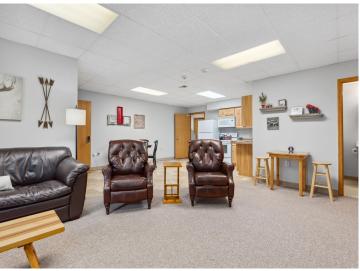

## **Description:**

Incredible chance to own a 3 Unit Rental Property, with over 9700 sq ft, located in the heart of Walker Minnesota, walking distance to public access of Leech Lake, schools, library, restaurants, shopping, coffee shops, the Paul Bunyan Trail, grocery stores and so much more. This unique property has a total of 14 bedrooms, 13 bathrooms, and 4 car garage. There are 2 decks, 2 patios, and a lawn shed. The Main Floor Unit consists of 10 bedrooms, 11 bathrooms, full kitchen, full laundry, pantry, office, 2 car garage used as a game room. Lower Level Unit A consists of 2 bedrooms, 1 bathroom, full laundry room, kitchen. Lower Level Unit B has 2 bedrooms, 1 bathroom, laundry in large utility room and completes with another 2 car garage. This property is being sold FULLY FURNISHED with appliances, beds, nightstands, tvs, end tables, accent chairs, dining room table, chairs, couches, bedroom linens, and bathroom towels. Every bedroom has its own temperature controlled heat. Lawn has a sprinkler system. Property is designed to access every unit through a set of internal stairs with secure entry or you can use the separate driveways. This is truly a TURN KEY business. A must see! Dreams of owning your own AIR BNB. VRBO, RENTAL UNITS, EVENT CENTER, ASSISTED LIVING, WELLNESS/TREATMENT CENTERS...... the possibilities are endless with this property.