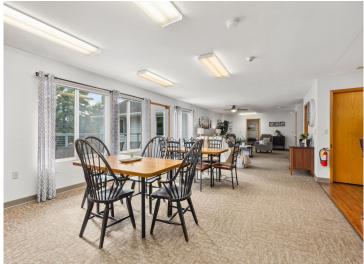

## **Description:**

Incredible chance to own a 3 Unit Rental Property, with over 9700 sq ft, located in the heart of Walker Minnesota, walking distance to public access of Leech Lake, schools, library, restaurants, shopping, coffee shops, the Paul Bunyan Trail, grocery stores and so much more. This unique property has a total of 14 bedrooms, 13 bathrooms, and 4 car garage. There are 2 decks, 2 patios, and a lawn shed. The Main Floor Unit consists of 10 bedrooms, 11 bathrooms, full kitchen, full laundry, pantry, office, 2 car garage used as a game room. Lower Level Unit A consists of 2 bedrooms, 1 bathroom, full laundry room, kitchen. Lower Level Unit B has 2 bedrooms, 1 bathroom, laundry in large utility room and completes with another 2 car garage. This property is being sold FULLY FURNISHED with appliances, beds, nightstands, tvs, end tables, accent chairs, dining room table, chairs, couches, bedroom linens, and bathroom towels. Every bedroom has its own temperature controlled heat. Lawn has a sprinkler system. Property is designed to access every unit through a set of internal stairs with secure entry or you can use the separate driveways. This is truly a TURN KEY business. A must see! Dreams of owning your own AIR BNB. VRBO, RENTAL UNITS, EVENT CENTER, ASSISTED LIVING, WELLNESS/TREATMENT CENTERS...... the possibilities are endless with this property.