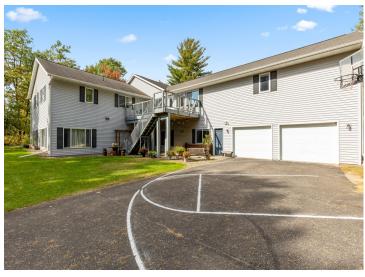

## **Description:**

Incredible chance to own a 3 Unit Rental Property, with over 9700 sq ft, located in the heart of Walker Minnesota, walking distance to public access of Leech Lake, schools, library, restaurants, shopping, coffee shops, the Paul Bunyan Trail, grocery stores and so much more. This unique property has a total of 14 bedrooms, 13 bathrooms, and 4 car garage. There are 2 decks, 2 patios, and a lawn shed. The Main Floor Unit consists of 10 bedrooms, 11 bathrooms, full kitchen, full laundry, pantry, office, 2 car garage used as a game room. Lower Level Unit A consists of 2 bedrooms, 1 bathroom, full laundry room, kitchen. Lower Level Unit B has 2 bedrooms, 1 bathroom, laundry in large utility room and completes with another 2 car garage. This property is being sold FULLY FURNISHED with appliances, beds, nightstands, tvs, end tables, accent chairs, dining room table, chairs, couches, bedroom linens, and bathroom towels. Every bedroom has its own temperature controlled heat. Lawn has a sprinkler system. Property is designed to access every unit through a set of internal stairs with secure entry or you can use the separate driveways. This is truly a TURN KEY business. A must see! Dreams of owning your own AIR BNB. VRBO, RENTAL UNITS, EVENT CENTER, ASSISTED LIVING, WELLNESS/TREATMENT CENTERS...... the possibilities are endless with this property.