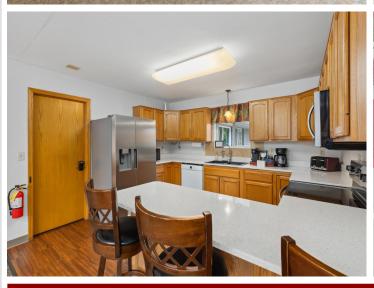

## **Description:**

Incredible chance to own a 3 Unit Rental Property, with over 9700 sq ft, located in the heart of Walker Minnesota, walking distance to public access of Leech Lake, schools, library, restaurants, shopping, coffee shops, the Paul Bunyan Trail, grocery stores and so much more. This unique property has a total of 14 bedrooms, 13 bathrooms, and 4 car garage. There are 2 decks, 2 patios, and a lawn shed. The Main Floor Unit consists of 10 bedrooms, 11 bathrooms, full kitchen, full laundry, pantry, office, 2 car garage used as a game room. Lower Level Unit A consists of 2 bedrooms, 1 bathroom, full laundry room, kitchen. Lower Level Unit B has 2 bedrooms, 1 bathroom, laundry in large utility room and completes with another 2 car garage. This property is being sold FULLY FURNISHED with appliances, beds, nightstands, tvs, end tables, accent chairs, dining room table, chairs, couches, bedroom linens, and bathroom towels. Every bedroom has its own temperature controlled heat. Lawn has a sprinkler system. Property is designed to access every unit through a set of internal stairs with secure entry or you can use the separate driveways. This is truly a TURN KEY business. A must see! Dreams of owning your own AIR BNB. VRBO, RENTAL UNITS, EVENT CENTER, ASSISTED LIVING, WELLNESS/TREATMENT CENTERS...... the possibilities are endless with this property.