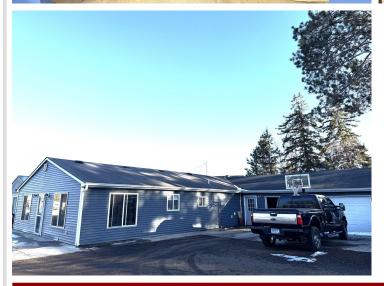

## **Description:**

Unique Commercial Property with Residential Living in Hackensack, MN This commercial lot has Main Home Features: 3 Bedrooms, 1 Bathroom, Main Level Living, Spacious 3-Car Garage, Low-maintenance Concrete Patios. Bonus Structures include 48x30 Heated Pole Shed – perfect for a workshop, storage, or business use. Located in a high-visibility commercial area. Live and operate your business from the same property Endless possibilities for entrepreneurs, hobbyists, or investors.

## **Additional Details:**

Year Built 1994
Lot Acres 0.64
Lot Dimensions 180x180
Garage Stalls 4

School District 113
Taxes \$2,140
Taxes with Assessments \$2,290
Tax Year 2024