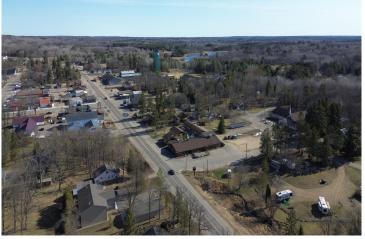

MLS 6750708 Commercial

\$304,900

321 State Hwy 371 Hackensack MN 56452

Status: Active

## **Description:**

Unique Commercial Property with Residential Living in Hackensack, MN This commercial lot has Main Home Features: 3 Bedrooms, 1 Bathroom, Main Level Living, Spacious 3-Car Garage, Low-maintenance Concrete Patios. Bonus Structures include 48x30 Heated Pole Shed – perfect for a workshop, storage, or business use. Located in a high-visibility commercial area. Live and operate your business from the same property Endless possibilities for entrepreneurs, hobbyists, or investors.

## **Driving Directions:**

Hackensack South on MN 371. Take a right into destination.

Listed By: RE/MAX Results - Nisswa

Affinity Real Estate Inc. participates in the Regional Multiple Listing Service of Minnesota, Inc Broker Reciprocity (sm) program, allowing us to display other broker's listings on our website. All properties are subject to prior sale, change or withdrawal.