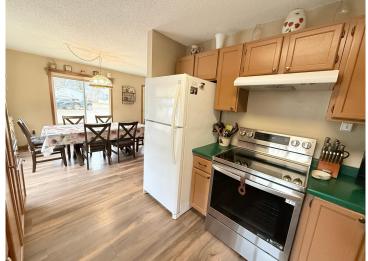

## **Description:**

Unique Commercial Property with Residential Living in Hackensack, MN This commercial lot has Main Home Features: 3 Bedrooms, 1 Bathroom, Main Level Living, Spacious 3-Car Garage, Low-maintenance Concrete Patios. Bonus Structures include 48x30 Heated Pole Shed – perfect for a workshop, storage, or business use. Located in a high-visibility commercial area. Live and operate your business from the same property Endless possibilities for entrepreneurs, hobbyists, or investors.

## **Additional Details:**

Year Built 1994
Lot Acres 0.64
Lot Dimensions 180x180
Garage Stalls 4

School District 113
Taxes \$2,140
Taxes with Assessments \$2,290
Tax Year 2024

## **Additional Features:**

Fuel: Electric, Propane Garage: 4 Heat: Baseboard, Fireplace(s) Sewer: City Sewer/Connected Water: City Water/Connected Air Conditioning: Wall Unit(s)