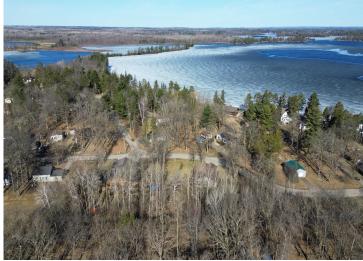

## **Description:**

Unique Commercial Property with Residential Living in Hackensack, MN This commercial lot has Main Home Features: 3 Bedrooms, 1 Bathroom, Main Level Living, Spacious 3-Car Garage, Low-maintenance Concrete Patios. Bonus Structures include 48x30 Heated Pole Shed – perfect for a workshop, storage, or business use. Located in a high-visibility commercial area. Live and operate your business from the same property Endless possibilities for entrepreneurs, hobbyists, or investors.

## **Driving Directions:**

Hackensack South on MN 371. Take a right into destination.

Listed By: RE/MAX Results - Nisswa

Affinity Real Estate Inc. participates in the Regional Multiple Listing Service of Minnesota, Inc Broker Reciprocity (sm) program, allowing us to display other broker's listings on our website. All properties are subject to prior sale, change or withdrawal.