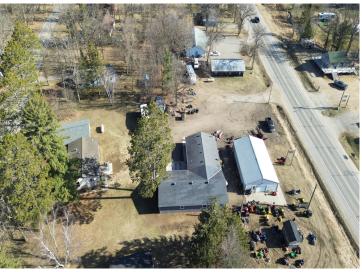

## **Description:**

Unique Commercial Property with Residential Living in Hackensack, MN This commercial lot has Main Home Features: 3 Bedrooms, 1 Bathroom, Main Level Living, Spacious 3-Car Garage, Low-maintenance Concrete Patios. Bonus Structures include 48x30 Heated Pole Shed – perfect for a workshop, storage, or business use. Located in a high-visibility commercial area. Live and operate your business from the same property Endless possibilities for entrepreneurs, hobbyists, or investors.

## **Additional Details:**

Year Built 1994
Lot Acres 0.64
Lot Dimensions 180x180
Garage Stalls 4

School District 113
Taxes \$2,140
Taxes with Assessments \$2,290
Tax Year 2024