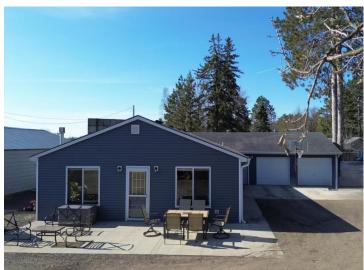

## **Description:**

Unique Commercial Property with Residential Living in Hackensack, MN This commercial lot has Main Home Features: 3 Bedrooms, 1 Bathroom, Main Level Living, Spacious 3-Car Garage, Low-maintenance Concrete Patios. Bonus Structures include 48x30 Heated Pole Shed – perfect for a workshop, storage, or business use. Located in a high-visibility commercial area. Live and operate your business from the same property Endless possibilities for entrepreneurs, hobbyists, or investors.

## **Additional Details:**

Year Built 1994
Lot Acres 0.64
Lot Dimensions 180x180
Garage Stalls 4

School District 113
Taxes \$2,140
Taxes with Assessments \$2,290
Tax Year 2024