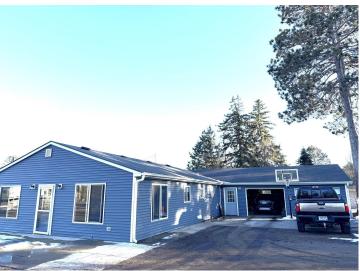

## **Description:**

Unique Commercial Property with Residential Living in Hackensack, MN This commercial lot has Main Home Features: 3 Bedrooms, 1 Bathroom, Main Level Living, Spacious 3-Car Garage, Low-maintenance Concrete Patios. Bonus Structures include 48x30 Heated Pole Shed – perfect for a workshop, storage, or business use. Located in a high-visibility commercial area. Live and operate your business from the same property Endless possibilities for entrepreneurs, hobbyists, or investors.