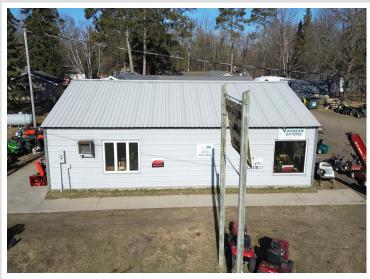

## **Description:**

Unique Commercial Property with Residential Living in Hackensack, MN This commercial lot has Main Home Features: 3 Bedrooms, 1 Bathroom, Main Level Living, Spacious 3-Car Garage, Low-maintenance Concrete Patios. Bonus Structures include 48x30 Heated Pole Shed – perfect for a workshop, storage, or business use. Located in a high-visibility commercial area. Live and operate your business from the same property Endless possibilities for entrepreneurs, hobbyists, or investors.