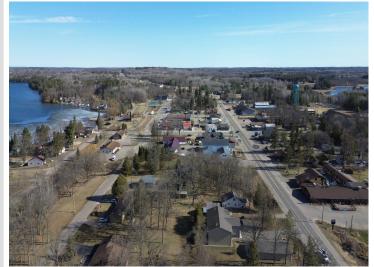

## **Description:**

Unique Commercial Property with Residential Living in Hackensack, MN This commercial lot has Main Home Features: 3 Bedrooms, 1 Bathroom, Main Level Living, Spacious 3-Car Garage, Low-maintenance Concrete Patios. Bonus Structures include 48x30 Heated Pole Shed – perfect for a workshop, storage, or business use. Located in a high-visibility commercial area. Live and operate your business from the same property Endless possibilities for entrepreneurs, hobbyists, or investors.

## **Driving Directions:**

Hackensack South on MN 371. Take a right into destination.

Listed By: RE/MAX Results - Nisswa

Affinity Real Estate Inc. participates in the Regional Multiple Listing Service of Minnesota, Inc Broker Reciprocity (sm) program, allowing us to display other broker's listings on our website. All properties are subject to prior sale, change or withdrawal.