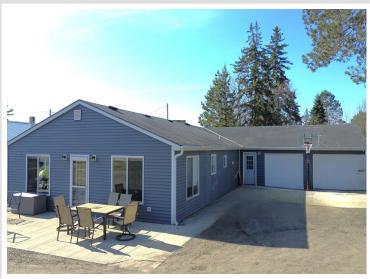

## **Description:**

Unique Commercial Property with Residential Living in Hackensack, MN This commercial lot has Main Home Features: 3 Bedrooms, 1 Bathroom, Main Level Living, Spacious 3-Car Garage, Low-maintenance Concrete Patios. Bonus Structures include 48x30 Heated Pole Shed – perfect for a workshop, storage, or business use. Located in a high-visibility commercial area. Live and operate your business from the same property Endless possibilities for entrepreneurs, hobbyists, or investors.