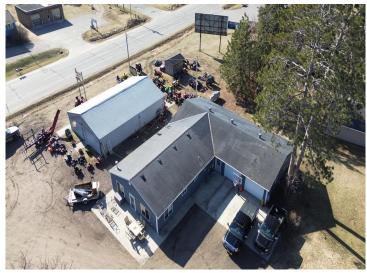

## **Description:**

Unique Commercial Property with Residential Living in Hackensack, MN This commercial lot has Main Home Features: 3 Bedrooms, 1 Bathroom, Main Level Living, Spacious 3-Car Garage, Low-maintenance Concrete Patios. Bonus Structures include 48x30 Heated Pole Shed – perfect for a workshop, storage, or business use. Located in a high-visibility commercial area. Live and operate your business from the same property Endless possibilities for entrepreneurs, hobbyists, or investors.

## **Additional Details:**

Year Built 1994
Lot Acres 0.64
Lot Dimensions 180x180
Garage Stalls 4

School District 113
Taxes \$2,140
Taxes with Assessments \$2,290
Tax Year 2024