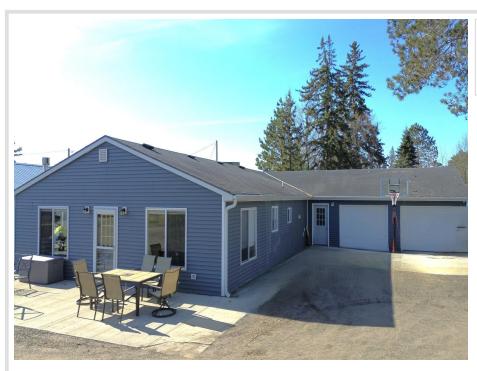

## **Description:**

Unique Commercial Property with Residential Living in Hackensack, MN This commercial lot has Main Home Features: 3 Bedrooms, 1 Bathroom, Main Level Living, Spacious 3-Car Garage, Low-maintenance Concrete Patios. Bonus Structures include 48x30 Heated Pole Shed – perfect for a workshop, storage, or business use. Located in a high-visibility commercial area. Live and operate your business from the same property Endless possibilities for entrepreneurs, hobbyists, or investors.

## **Additional Details:**

Year Built 1994
Lot Acres 0.64
Lot Dimensions 180x180
Garage Stalls 4

School District 113
Taxes \$2,140
Taxes with Assessments \$2,290
Tax Year 2024

## **Additional Features:**

Fuel: Electric, Propane Garage: 4 Heat: Baseboard, Fireplace(s) Sewer: City Sewer/Connected Water: City Water/Connected Air Conditioning: Wall Unit(s)