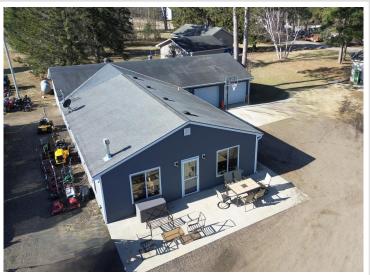

## **Description:**

Unique Commercial Property with Residential Living in Hackensack, MN This commercial lot has Main Home Features: 3 Bedrooms, 1 Bathroom, Main Level Living, Spacious 3-Car Garage, Low-maintenance Concrete Patios. Bonus Structures include 48x30 Heated Pole Shed – perfect for a workshop, storage, or business use. Located in a high-visibility commercial area. Live and operate your business from the same property Endless possibilities for entrepreneurs, hobbyists, or investors.