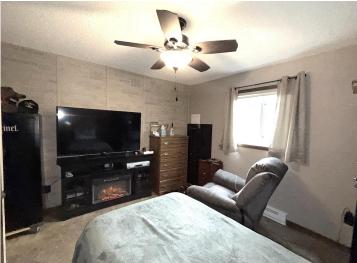

## **Description:**

Unique Commercial Property with Residential Living in Hackensack, MN This commercial lot has Main Home Features: 3 Bedrooms, 1 Bathroom, Main Level Living, Spacious 3-Car Garage, Low-maintenance Concrete Patios. Bonus Structures include 48x30 Heated Pole Shed – perfect for a workshop, storage, or business use. Located in a high-visibility commercial area. Live and operate your business from the same property Endless possibilities for entrepreneurs, hobbyists, or investors.