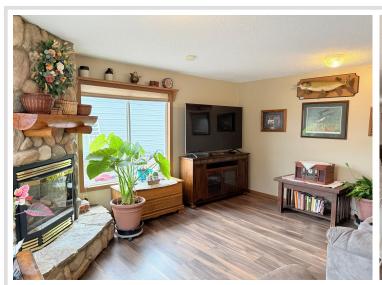

## **Description:**

Unique Commercial Property with Residential Living in Hackensack, MN This commercial lot has Main Home Features: 3 Bedrooms, 1 Bathroom, Main Level Living, Spacious 3-Car Garage, Low-maintenance Concrete Patios. Bonus Structures include 48x30 Heated Pole Shed – perfect for a workshop, storage, or business use. Located in a high-visibility commercial area. Live and operate your business from the same property Endless possibilities for entrepreneurs, hobbyists, or investors.

## **Additional Features:**

Fuel: Electric, Propane Garage: 4 Heat: Baseboard, Fireplace(s) Sewer: City Sewer/Connected Water: City Water/Connected Air Conditioning: Wall Unit(s)