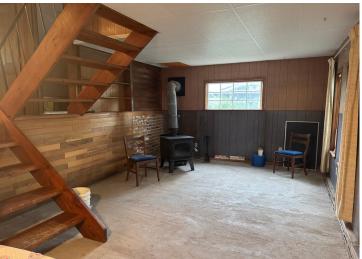

## **Description:**

This house will bring you back in time to your favorite childhood memories at the lake, with loads of original character. You'll hear the sound of slamming screen doors, kids laughing, water splashing on beautiful Trowbridge Lake. At this price there is plenty of room to make it your own slice of paradise.

## **Additional Features:**

Basement: Block, Partially Finished, Walkout Fuel: Electric Heat: None Sewer: Private Sewer, Septic System Compliant - Yes Water: None Air Conditioning: None