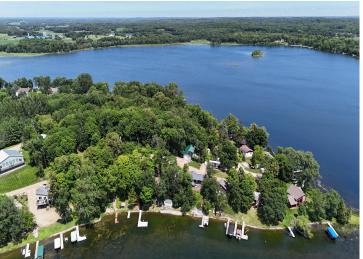

MLS 6750734 Lake Home

\$210,000

720 sq ft 3 bedrooms 1 baths

49501 Trowbridge Circle Vergas MN 56587

Waterfront: Trowbridge Lake

Status: Active

## **Description:**

This house will bring you back in time to your favorite childhood memories at the lake, with loads of original character. You'll hear the sound of slamming screen doors, kids laughing, water splashing on beautiful Trowbridge Lake. At this price there is plenty of room to make it your own slice of paradise.