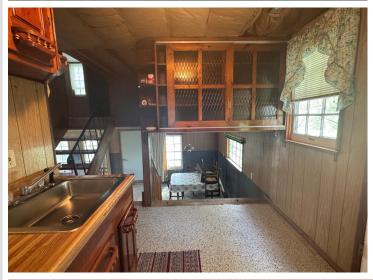

## **Description:**

This house will bring you back in time to your favorite childhood memories at the lake, with loads of original character. You'll hear the sound of slamming screen doors, kids laughing, water splashing on beautiful Trowbridge Lake. At this price there is plenty of room to make it your own slice of paradise.

## **Additional Features:**

Basement: Block, Partially Finished, Walkout Fuel: Electric Heat: None Sewer: Private Sewer, Septic System Compliant - Yes Water: None Air Conditioning: None