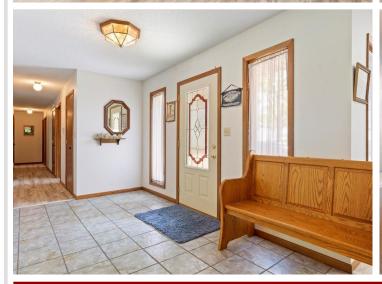

## **Description:**

Discover this stunning 4,200 sq ft country estate on 24 acres near Wadena, MN, offering a perfect blend of luxury and nature. This 4-bedroom, 3-bathroom home features a dedicated office, a three-season porch with serene woodland views, and a walk-out basement patio ideal for entertaining. Modern amenities include a reverse osmosis water system, new water softener, new septic system, updated appliances, and a whole-home generator for uninterrupted power. Enjoy cozy evenings by the wood-burning fireplace, with additional heating from an owned 500-pound propane tank and a 500-gallon oil UST. The property boasts a two-stall insulated attached garage, a detached heated shop with a bathroom, and a pole barn with lean-to for ample storage. Surrounded by mature oak and apple trees, a creek, and a pond, this land is a hunter's paradise with an enclosed stand and multiple food plot locations for deer and turkey. A concrete storm room with a vault door ensures safety, making this estate a rare gem for those seeking tranquility and self-sufficiency.