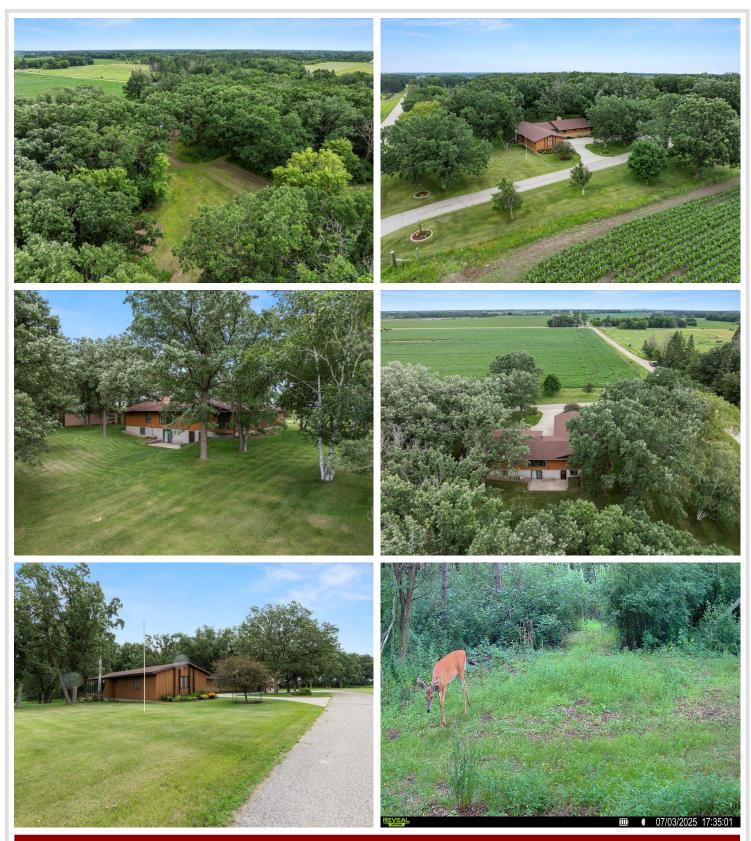

## **Description:**

Discover this stunning 4,200 sq ft country estate on 24 acres near Wadena, MN, offering a perfect blend of luxury and nature. This 4-bedroom, 3-bathroom home features a dedicated office, a three-season porch with serene woodland views, and a walk-out basement patio ideal for entertaining. Modern amenities include a reverse osmosis water system, new water softener, new septic system, updated appliances, and a whole-home generator for uninterrupted power. Enjoy cozy evenings by the wood-burning fireplace, with additional heating from an owned 500-pound propane tank and a 500-gallon oil UST. The property boasts a two-stall insulated attached garage, a detached heated shop with a bathroom, and a pole barn with lean-to for ample storage. Surrounded by mature oak and apple trees, a creek, and a pond, this land is a hunter's paradise with an enclosed stand and multiple food plot locations for deer and turkey. A concrete storm room with a vault door ensures safety, making this estate a rare gem for those seeking tranquility and self-sufficiency.

## **Additional Details:**

Year Built 1976 23.8 Lot Acres Lot Dimensions 23.8ac 8 Garage Stalls School District 2155 Taxes \$3,442 Taxes with Assessments \$3,442 Tax Year 2025