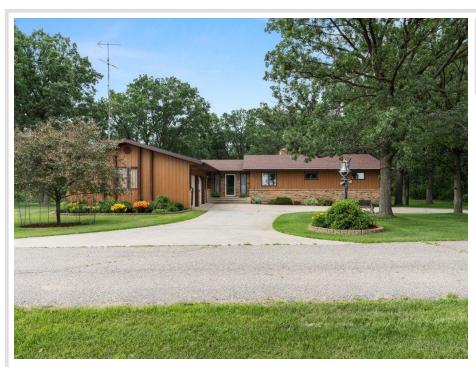

## **Description:**

Discover this stunning 4,200 sq ft country estate on 24 acres near Wadena, MN, offering a perfect blend of luxury and nature. This 4-bedroom, 3-bathroom home features a dedicated office, a three-season porch with serene woodland views, and a walk-out basement patio ideal for entertaining. Modern amenities include a reverse osmosis water system, new water softener, new septic system, updated appliances, and a whole-home generator for uninterrupted power. Enjoy cozy evenings by the wood-burning fireplace, with additional heating from an owned 500-pound propane tank and a 500-gallon oil UST. The property boasts a two-stall insulated attached garage, a detached heated shop with a bathroom, and a pole barn with lean-to for ample storage. Surrounded by mature oak and apple trees, a creek, and a pond, this land is a hunter's paradise with an enclosed stand and multiple food plot locations for deer and turkey. A concrete storm room with a vault door ensures safety, making this estate a rare gem for those seeking tranquility and self-sufficiency.