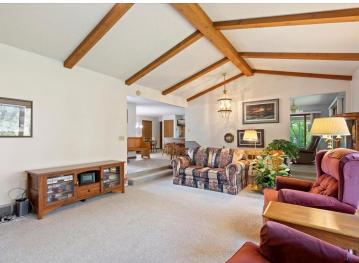

## **Description:**

Discover this stunning 4,200 sq ft country estate on 24 acres near Wadena, MN, offering a perfect blend of luxury and nature. This 4-bedroom, 3-bathroom home features a dedicated office, a three-season porch with serene woodland views, and a walk-out basement patio ideal for entertaining. Modern amenities include a reverse osmosis water system, new water softener, new septic system, updated appliances, and a whole-home generator for uninterrupted power. Enjoy cozy evenings by the wood-burning fireplace, with additional heating from an owned 500-pound propane tank and a 500-gallon oil UST. The property boasts a two-stall insulated attached garage, a detached heated shop with a bathroom, and a pole barn with lean-to for ample storage. Surrounded by mature oak and apple trees, a creek, and a pond, this land is a hunter's paradise with an enclosed stand and multiple food plot locations for deer and turkey. A concrete storm room with a vault door ensures safety, making this estate a rare gem for those seeking tranquility and self-sufficiency.