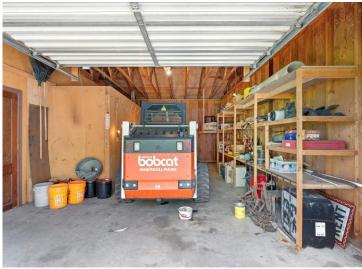

## **Description:**

Discover this stunning 4,200 sq ft country estate on 24 acres near Wadena, MN, offering a perfect blend of luxury and nature. This 4-bedroom, 3-bathroom home features a dedicated office, a three-season porch with serene woodland views, and a walk-out basement patio ideal for entertaining. Modern amenities include a reverse osmosis water system, new water softener, new septic system, updated appliances, and a whole-home generator for uninterrupted power. Enjoy cozy evenings by the wood-burning fireplace, with additional heating from an owned 500-pound propane tank and a 500-gallon oil UST. The property boasts a two-stall insulated attached garage, a detached heated shop with a bathroom, and a pole barn with lean-to for ample storage. Surrounded by mature oak and apple trees, a creek, and a pond, this land is a hunter's paradise with an enclosed stand and multiple food plot locations for deer and turkey. A concrete storm room with a vault door ensures safety, making this estate a rare gem for those seeking tranquility and self-sufficiency.