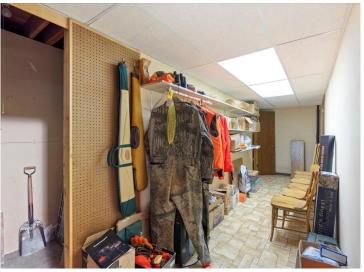

## **Description:**

Discover this stunning 4,200 sq ft country estate on 24 acres near Wadena, MN, offering a perfect blend of luxury and nature. This 4-bedroom, 3-bathroom home features a dedicated office, a three-season porch with serene woodland views, and a walk-out basement patio ideal for entertaining. Modern amenities include a reverse osmosis water system, new water softener, new septic system, updated appliances, and a whole-home generator for uninterrupted power. Enjoy cozy evenings by the wood-burning fireplace, with additional heating from an owned 500-pound propane tank and a 500-gallon oil UST. The property boasts a two-stall insulated attached garage, a detached heated shop with a bathroom, and a pole barn with lean-to for ample storage. Surrounded by mature oak and apple trees, a creek, and a pond, this land is a hunter's paradise with an enclosed stand and multiple food plot locations for deer and turkey. A concrete storm room with a vault door ensures safety, making this estate a rare gem for those seeking tranquility and self-sufficiency.