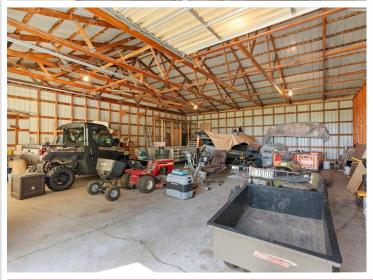

## **Description:**

Discover this stunning 4,200 sq ft country estate on 24 acres near Wadena, MN, offering a perfect blend of luxury and nature. This 4-bedroom, 3-bathroom home features a dedicated office, a three-season porch with serene woodland views, and a walk-out basement patio ideal for entertaining. Modern amenities include a reverse osmosis water system, new water softener, new septic system, updated appliances, and a whole-home generator for uninterrupted power. Enjoy cozy evenings by the wood-burning fireplace, with additional heating from an owned 500-pound propane tank and a 500-gallon oil UST. The property boasts a two-stall insulated attached garage, a detached heated shop with a bathroom, and a pole barn with lean-to for ample storage. Surrounded by mature oak and apple trees, a creek, and a pond, this land is a hunter's paradise with an enclosed stand and multiple food plot locations for deer and turkey. A concrete storm room with a vault door ensures safety, making this estate a rare gem for those seeking tranquility and self-sufficiency.