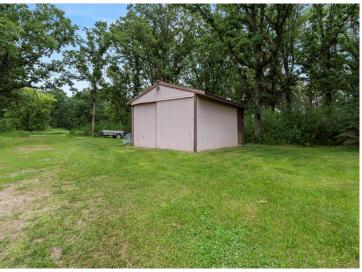

## **Description:**

Discover this stunning 4,200 sq ft country estate on 24 acres near Wadena, MN, offering a perfect blend of luxury and nature. This 4-bedroom, 3-bathroom home features a dedicated office, a three-season porch with serene woodland views, and a walk-out basement patio ideal for entertaining. Modern amenities include a reverse osmosis water system, new water softener, new septic system, updated appliances, and a whole-home generator for uninterrupted power. Enjoy cozy evenings by the wood-burning fireplace, with additional heating from an owned 500-pound propane tank and a 500-gallon oil UST. The property boasts a two-stall insulated attached garage, a detached heated shop with a bathroom, and a pole barn with lean-to for ample storage. Surrounded by mature oak and apple trees, a creek, and a pond, this land is a hunter's paradise with an enclosed stand and multiple food plot locations for deer and turkey. A concrete storm room with a vault door ensures safety, making this estate a rare gem for those seeking tranquility and self-sufficiency.