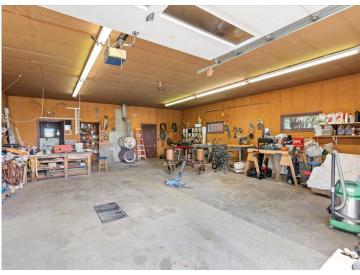

## **Description:**

Discover this stunning 4,200 sq ft country estate on 24 acres near Wadena, MN, offering a perfect blend of luxury and nature. This 4-bedroom, 3-bathroom home features a dedicated office, a three-season porch with serene woodland views, and a walk-out basement patio ideal for entertaining. Modern amenities include a reverse osmosis water system, new water softener, new septic system, updated appliances, and a whole-home generator for uninterrupted power. Enjoy cozy evenings by the wood-burning fireplace, with additional heating from an owned 500-pound propane tank and a 500-gallon oil UST. The property boasts a two-stall insulated attached garage, a detached heated shop with a bathroom, and a pole barn with lean-to for ample storage. Surrounded by mature oak and apple trees, a creek, and a pond, this land is a hunter's paradise with an enclosed stand and multiple food plot locations for deer and turkey. A concrete storm room with a vault door ensures safety, making this estate a rare gem for those seeking tranquility and self-sufficiency.