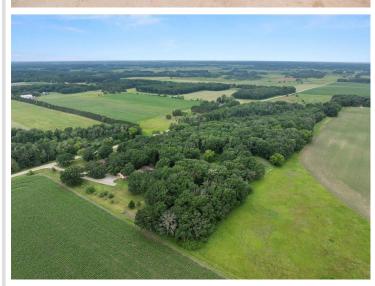

## **Description:**

Discover this stunning 4,200 sq ft country estate on 24 acres near Wadena, MN, offering a perfect blend of luxury and nature. This 4-bedroom, 3-bathroom home features a dedicated office, a three-season porch with serene woodland views, and a walk-out basement patio ideal for entertaining. Modern amenities include a reverse osmosis water system, new water softener, new septic system, updated appliances, and a whole-home generator for uninterrupted power. Enjoy cozy evenings by the wood-burning fireplace, with additional heating from an owned 500-pound propane tank and a 500-gallon oil UST. The property boasts a two-stall insulated attached garage, a detached heated shop with a bathroom, and a pole barn with lean-to for ample storage. Surrounded by mature oak and apple trees, a creek, and a pond, this land is a hunter's paradise with an enclosed stand and multiple food plot locations for deer and turkey. A concrete storm room with a vault door ensures safety, making this estate a rare gem for those seeking tranquility and self-sufficiency.

## **Additional Details:**

Year Built 1976 23.8 Lot Acres Lot Dimensions 23.8ac 8 Garage Stalls School District 2155 Taxes \$3,442 Taxes with Assessments \$3,442 Tax Year 2025