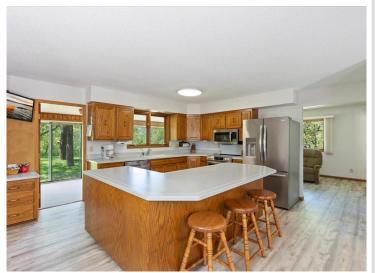

## **Description:**

Discover this stunning 4,200 sq ft country estate on 24 acres near Wadena, MN, offering a perfect blend of luxury and nature. This 4-bedroom, 3-bathroom home features a dedicated office, a three-season porch with serene woodland views, and a walk-out basement patio ideal for entertaining. Modern amenities include a reverse osmosis water system, new water softener, new septic system, updated appliances, and a whole-home generator for uninterrupted power. Enjoy cozy evenings by the wood-burning fireplace, with additional heating from an owned 500-pound propane tank and a 500-gallon oil UST. The property boasts a two-stall insulated attached garage, a detached heated shop with a bathroom, and a pole barn with lean-to for ample storage. Surrounded by mature oak and apple trees, a creek, and a pond, this land is a hunter's paradise with an enclosed stand and multiple food plot locations for deer and turkey. A concrete storm room with a vault door ensures safety, making this estate a rare gem for those seeking tranquility and self-sufficiency.