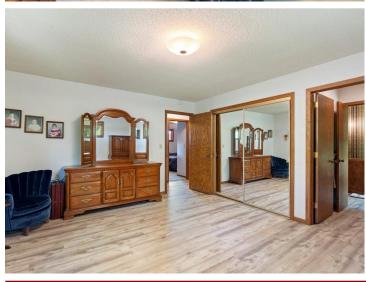

## **Description:**

Discover this stunning 4,200 sq ft country estate on 24 acres near Wadena, MN, offering a perfect blend of luxury and nature. This 4-bedroom, 3-bathroom home features a dedicated office, a three-season porch with serene woodland views, and a walk-out basement patio ideal for entertaining. Modern amenities include a reverse osmosis water system, new water softener, new septic system, updated appliances, and a whole-home generator for uninterrupted power. Enjoy cozy evenings by the wood-burning fireplace, with additional heating from an owned 500-pound propane tank and a 500-gallon oil UST. The property boasts a two-stall insulated attached garage, a detached heated shop with a bathroom, and a pole barn with lean-to for ample storage. Surrounded by mature oak and apple trees, a creek, and a pond, this land is a hunter's paradise with an enclosed stand and multiple food plot locations for deer and turkey. A concrete storm room with a vault door ensures safety, making this estate a rare gem for those seeking tranquility and self-sufficiency.