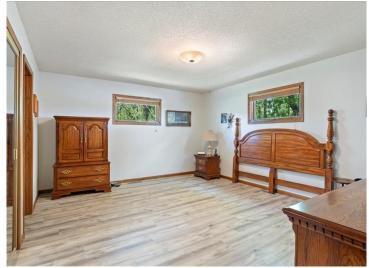

## **Description:**

Discover this stunning 4,200 sq ft country estate on 24 acres near Wadena, MN, offering a perfect blend of luxury and nature. This 4-bedroom, 3-bathroom home features a dedicated office, a three-season porch with serene woodland views, and a walk-out basement patio ideal for entertaining. Modern amenities include a reverse osmosis water system, new water softener, new septic system, updated appliances, and a whole-home generator for uninterrupted power. Enjoy cozy evenings by the wood-burning fireplace, with additional heating from an owned 500-pound propane tank and a 500-gallon oil UST. The property boasts a two-stall insulated attached garage, a detached heated shop with a bathroom, and a pole barn with lean-to for ample storage. Surrounded by mature oak and apple trees, a creek, and a pond, this land is a hunter's paradise with an enclosed stand and multiple food plot locations for deer and turkey. A concrete storm room with a vault door ensures safety, making this estate a rare gem for those seeking tranquility and self-sufficiency.