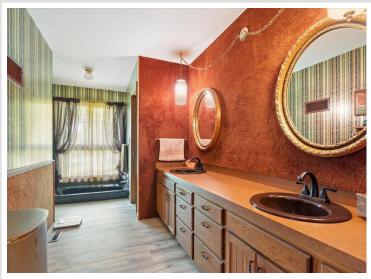

## **Description:**

Discover this stunning 4,200 sq ft country estate on 24 acres near Wadena, MN, offering a perfect blend of luxury and nature. This 4-bedroom, 3-bathroom home features a dedicated office, a three-season porch with serene woodland views, and a walk-out basement patio ideal for entertaining. Modern amenities include a reverse osmosis water system, new water softener, new septic system, updated appliances, and a whole-home generator for uninterrupted power. Enjoy cozy evenings by the wood-burning fireplace, with additional heating from an owned 500-pound propane tank and a 500-gallon oil UST. The property boasts a two-stall insulated attached garage, a detached heated shop with a bathroom, and a pole barn with lean-to for ample storage. Surrounded by mature oak and apple trees, a creek, and a pond, this land is a hunter's paradise with an enclosed stand and multiple food plot locations for deer and turkey. A concrete storm room with a vault door ensures safety, making this estate a rare gem for those seeking tranquility and self-sufficiency.