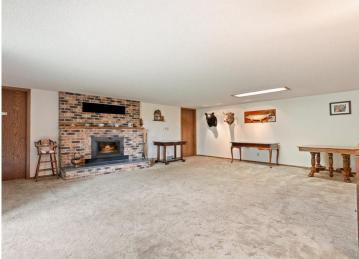

## **Description:**

Discover this stunning 4,200 sq ft country estate on 24 acres near Wadena, MN, offering a perfect blend of luxury and nature. This 4-bedroom, 3-bathroom home features a dedicated office, a three-season porch with serene woodland views, and a walk-out basement patio ideal for entertaining. Modern amenities include a reverse osmosis water system, new water softener, new septic system, updated appliances, and a whole-home generator for uninterrupted power. Enjoy cozy evenings by the wood-burning fireplace, with additional heating from an owned 500-pound propane tank and a 500-gallon oil UST. The property boasts a two-stall insulated attached garage, a detached heated shop with a bathroom, and a pole barn with lean-to for ample storage. Surrounded by mature oak and apple trees, a creek, and a pond, this land is a hunter's paradise with an enclosed stand and multiple food plot locations for deer and turkey. A concrete storm room with a vault door ensures safety, making this estate a rare gem for those seeking tranquility and self-sufficiency.