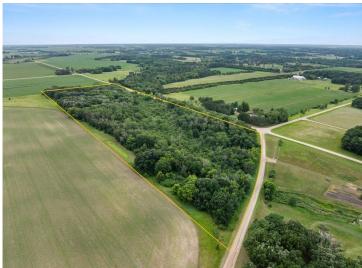

## **Description:**

Discover this stunning 4,200 sq ft country estate on 24 acres near Wadena, MN, offering a perfect blend of luxury and nature. This 4-bedroom, 3-bathroom home features a dedicated office, a three-season porch with serene woodland views, and a walk-out basement patio ideal for entertaining. Modern amenities include a reverse osmosis water system, new water softener, new septic system, updated appliances, and a whole-home generator for uninterrupted power. Enjoy cozy evenings by the wood-burning fireplace, with additional heating from an owned 500-pound propane tank and a 500-gallon oil UST. The property boasts a two-stall insulated attached garage, a detached heated shop with a bathroom, and a pole barn with lean-to for ample storage. Surrounded by mature oak and apple trees, a creek, and a pond, this land is a hunter's paradise with an enclosed stand and multiple food plot locations for deer and turkey. A concrete storm room with a vault door ensures safety, making this estate a rare gem for those seeking tranquility and self-sufficiency.

## **Additional Details:**

Year Built 1976 23.8 Lot Acres Lot Dimensions 23.8ac 8 Garage Stalls School District 2155 Taxes \$3,442 Taxes with Assessments \$3,442 Tax Year 2025