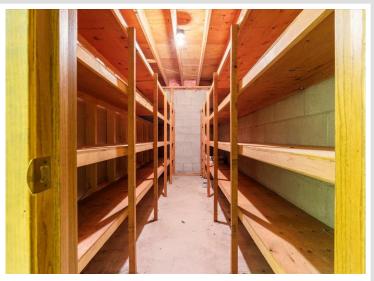

## **Description:**

Discover this stunning 4,200 sq ft country estate on 24 acres near Wadena, MN, offering a perfect blend of luxury and nature. This 4-bedroom, 3-bathroom home features a dedicated office, a three-season porch with serene woodland views, and a walk-out basement patio ideal for entertaining. Modern amenities include a reverse osmosis water system, new water softener, new septic system, updated appliances, and a whole-home generator for uninterrupted power. Enjoy cozy evenings by the wood-burning fireplace, with additional heating from an owned 500-pound propane tank and a 500-gallon oil UST. The property boasts a two-stall insulated attached garage, a detached heated shop with a bathroom, and a pole barn with lean-to for ample storage. Surrounded by mature oak and apple trees, a creek, and a pond, this land is a hunter's paradise with an enclosed stand and multiple food plot locations for deer and turkey. A concrete storm room with a vault door ensures safety, making this estate a rare gem for those seeking tranquility and self-sufficiency.

## **Additional Features:**

Basement: Egress Window(s), Finished, Full, Storage Space, Walkout Fuel: Oil, Propane Garage: 8 Heat: Forced Air, Fireplace(s) Sewer: Private Sewer, Tank with Drainage Field Water: Private, Well Air Conditioning: Central Air