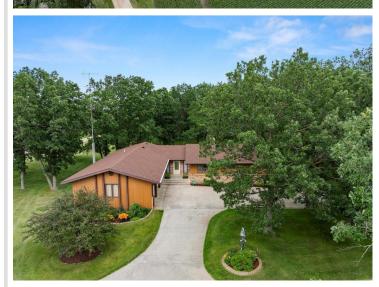

## **Description:**

Discover this stunning 4,200 sq ft country estate on 24 acres near Wadena, MN, offering a perfect blend of luxury and nature. This 4-bedroom, 3-bathroom home features a dedicated office, a three-season porch with serene woodland views, and a walk-out basement patio ideal for entertaining. Modern amenities include a reverse osmosis water system, new water softener, new septic system, updated appliances, and a whole-home generator for uninterrupted power. Enjoy cozy evenings by the wood-burning fireplace, with additional heating from an owned 500-pound propane tank and a 500-gallon oil UST. The property boasts a two-stall insulated attached garage, a detached heated shop with a bathroom, and a pole barn with lean-to for ample storage. Surrounded by mature oak and apple trees, a creek, and a pond, this land is a hunter's paradise with an enclosed stand and multiple food plot locations for deer and turkey. A concrete storm room with a vault door ensures safety, making this estate a rare gem for those seeking tranquility and self-sufficiency.