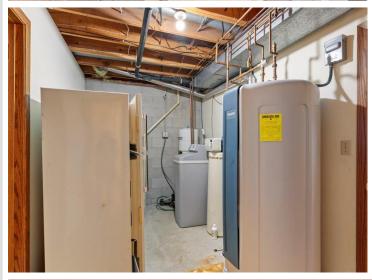

## **Description:**

Discover this stunning 4,200 sq ft country estate on 24 acres near Wadena, MN, offering a perfect blend of luxury and nature. This 4-bedroom, 3-bathroom home features a dedicated office, a three-season porch with serene woodland views, and a walk-out basement patio ideal for entertaining. Modern amenities include a reverse osmosis water system, new water softener, new septic system, updated appliances, and a whole-home generator for uninterrupted power. Enjoy cozy evenings by the wood-burning fireplace, with additional heating from an owned 500-pound propane tank and a 500-gallon oil UST. The property boasts a two-stall insulated attached garage, a detached heated shop with a bathroom, and a pole barn with lean-to for ample storage. Surrounded by mature oak and apple trees, a creek, and a pond, this land is a hunter's paradise with an enclosed stand and multiple food plot locations for deer and turkey. A concrete storm room with a vault door ensures safety, making this estate a rare gem for those seeking tranquility and self-sufficiency.

## **Additional Features:**

Basement: Egress Window(s), Finished, Full, Storage Space, Walkout Fuel: Oil, Propane Garage: 8 Heat: Forced Air, Fireplace(s) Sewer: Private Sewer, Tank with Drainage Field Water: Private, Well Air Conditioning: Central Air