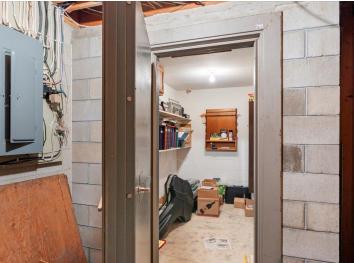

## **Description:**

Discover this stunning 4,200 sq ft country estate on 24 acres near Wadena, MN, offering a perfect blend of luxury and nature. This 4-bedroom, 3-bathroom home features a dedicated office, a three-season porch with serene woodland views, and a walk-out basement patio ideal for entertaining. Modern amenities include a reverse osmosis water system, new water softener, new septic system, updated appliances, and a whole-home generator for uninterrupted power. Enjoy cozy evenings by the wood-burning fireplace, with additional heating from an owned 500-pound propane tank and a 500-gallon oil UST. The property boasts a two-stall insulated attached garage, a detached heated shop with a bathroom, and a pole barn with lean-to for ample storage. Surrounded by mature oak and apple trees, a creek, and a pond, this land is a hunter's paradise with an enclosed stand and multiple food plot locations for deer and turkey. A concrete storm room with a vault door ensures safety, making this estate a rare gem for those seeking tranquility and self-sufficiency.