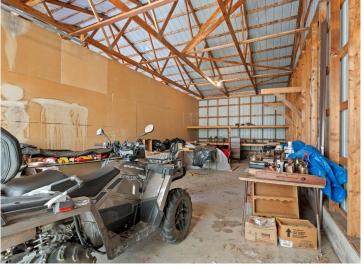

## **Description:**

Discover this stunning 4,200 sq ft country estate on 24 acres near Wadena, MN, offering a perfect blend of luxury and nature. This 4-bedroom, 3-bathroom home features a dedicated office, a three-season porch with serene woodland views, and a walk-out basement patio ideal for entertaining. Modern amenities include a reverse osmosis water system, new water softener, new septic system, updated appliances, and a whole-home generator for uninterrupted power. Enjoy cozy evenings by the wood-burning fireplace, with additional heating from an owned 500-pound propane tank and a 500-gallon oil UST. The property boasts a two-stall insulated attached garage, a detached heated shop with a bathroom, and a pole barn with lean-to for ample storage. Surrounded by mature oak and apple trees, a creek, and a pond, this land is a hunter's paradise with an enclosed stand and multiple food plot locations for deer and turkey. A concrete storm room with a vault door ensures safety, making this estate a rare gem for those seeking tranquility and self-sufficiency.