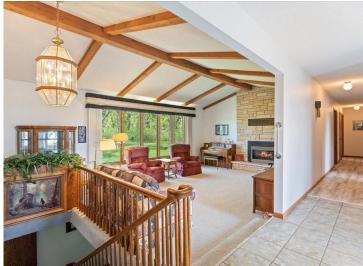

## **Description:**

Discover this stunning 4,200 sq ft country estate on 24 acres near Wadena, MN, offering a perfect blend of luxury and nature. This 4-bedroom, 3-bathroom home features a dedicated office, a three-season porch with serene woodland views, and a walk-out basement patio ideal for entertaining. Modern amenities include a reverse osmosis water system, new water softener, new septic system, updated appliances, and a whole-home generator for uninterrupted power. Enjoy cozy evenings by the wood-burning fireplace, with additional heating from an owned 500-pound propane tank and a 500-gallon oil UST. The property boasts a two-stall insulated attached garage, a detached heated shop with a bathroom, and a pole barn with lean-to for ample storage. Surrounded by mature oak and apple trees, a creek, and a pond, this land is a hunter's paradise with an enclosed stand and multiple food plot locations for deer and turkey. A concrete storm room with a vault door ensures safety, making this estate a rare gem for those seeking tranquility and self-sufficiency.