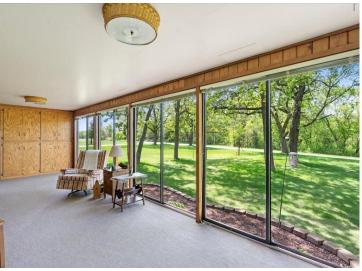

## **Description:**

Discover this stunning 4,200 sq ft country estate on 24 acres near Wadena, MN, offering a perfect blend of luxury and nature. This 4-bedroom, 3-bathroom home features a dedicated office, a three-season porch with serene woodland views, and a walk-out basement patio ideal for entertaining. Modern amenities include a reverse osmosis water system, new water softener, new septic system, updated appliances, and a whole-home generator for uninterrupted power. Enjoy cozy evenings by the wood-burning fireplace, with additional heating from an owned 500-pound propane tank and a 500-gallon oil UST. The property boasts a two-stall insulated attached garage, a detached heated shop with a bathroom, and a pole barn with lean-to for ample storage. Surrounded by mature oak and apple trees, a creek, and a pond, this land is a hunter's paradise with an enclosed stand and multiple food plot locations for deer and turkey. A concrete storm room with a vault door ensures safety, making this estate a rare gem for those seeking tranquility and self-sufficiency.