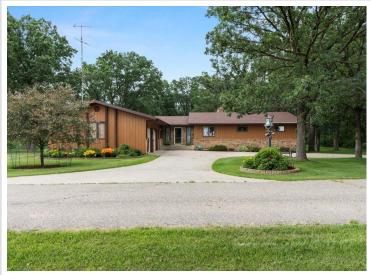

## **Description:**

Discover this stunning 4,200 sq ft country estate on 24 acres near Wadena, MN, offering a perfect blend of luxury and nature. This 4-bedroom, 3-bathroom home features a dedicated office, a three-season porch with serene woodland views, and a walk-out basement patio ideal for entertaining. Modern amenities include a reverse osmosis water system, new water softener, new septic system, updated appliances, and a whole-home generator for uninterrupted power. Enjoy cozy evenings by the wood-burning fireplace, with additional heating from an owned 500-pound propane tank and a 500-gallon oil UST. The property boasts a two-stall insulated attached garage, a detached heated shop with a bathroom, and a pole barn with lean-to for ample storage. Surrounded by mature oak and apple trees, a creek, and a pond, this land is a hunter's paradise with an enclosed stand and multiple food plot locations for deer and turkey. A concrete storm room with a vault door ensures safety, making this estate a rare gem for those seeking tranquility and self-sufficiency.