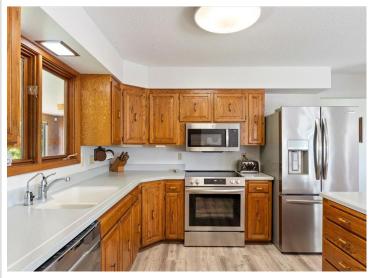

## **Description:**

Discover this stunning 4,200 sq ft country estate on 24 acres near Wadena, MN, offering a perfect blend of luxury and nature. This 4-bedroom, 3-bathroom home features a dedicated office, a three-season porch with serene woodland views, and a walk-out basement patio ideal for entertaining. Modern amenities include a reverse osmosis water system, new water softener, new septic system, updated appliances, and a whole-home generator for uninterrupted power. Enjoy cozy evenings by the wood-burning fireplace, with additional heating from an owned 500-pound propane tank and a 500-gallon oil UST. The property boasts a two-stall insulated attached garage, a detached heated shop with a bathroom, and a pole barn with lean-to for ample storage. Surrounded by mature oak and apple trees, a creek, and a pond, this land is a hunter's paradise with an enclosed stand and multiple food plot locations for deer and turkey. A concrete storm room with a vault door ensures safety, making this estate a rare gem for those seeking tranquility and self-sufficiency.