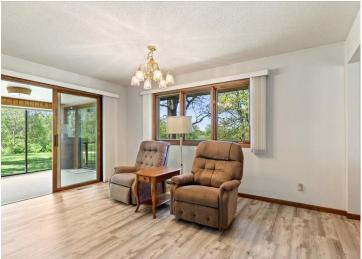

## **Description:**

Discover this stunning 4,200 sq ft country estate on 24 acres near Wadena, MN, offering a perfect blend of luxury and nature. This 4-bedroom, 3-bathroom home features a dedicated office, a three-season porch with serene woodland views, and a walk-out basement patio ideal for entertaining. Modern amenities include a reverse osmosis water system, new water softener, new septic system, updated appliances, and a whole-home generator for uninterrupted power. Enjoy cozy evenings by the wood-burning fireplace, with additional heating from an owned 500-pound propane tank and a 500-gallon oil UST. The property boasts a two-stall insulated attached garage, a detached heated shop with a bathroom, and a pole barn with lean-to for ample storage. Surrounded by mature oak and apple trees, a creek, and a pond, this land is a hunter's paradise with an enclosed stand and multiple food plot locations for deer and turkey. A concrete storm room with a vault door ensures safety, making this estate a rare gem for those seeking tranquility and self-sufficiency.