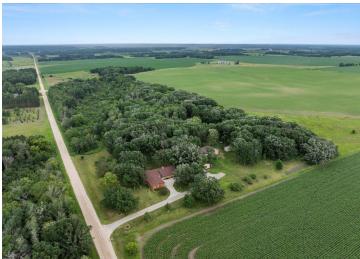

## **Description:**

Discover this stunning 4,200 sq ft country estate on 24 acres near Wadena, MN, offering a perfect blend of luxury and nature. This 4-bedroom, 3-bathroom home features a dedicated office, a three-season porch with serene woodland views, and a walk-out basement patio ideal for entertaining. Modern amenities include a reverse osmosis water system, new water softener, new septic system, updated appliances, and a whole-home generator for uninterrupted power. Enjoy cozy evenings by the wood-burning fireplace, with additional heating from an owned 500-pound propane tank and a 500-gallon oil UST. The property boasts a two-stall insulated attached garage, a detached heated shop with a bathroom, and a pole barn with lean-to for ample storage. Surrounded by mature oak and apple trees, a creek, and a pond, this land is a hunter's paradise with an enclosed stand and multiple food plot locations for deer and turkey. A concrete storm room with a vault door ensures safety, making this estate a rare gem for those seeking tranquility and self-sufficiency.

## **Additional Details:**

Year Built 1976 23.8 Lot Acres Lot Dimensions 23.8ac 8 Garage Stalls School District 2155 Taxes \$3,442 Taxes with Assessments \$3,442 Tax Year 2025