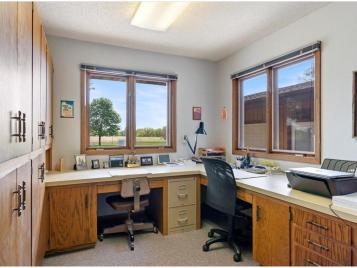

## **Description:**

Discover this stunning 4,200 sq ft country estate on 24 acres near Wadena, MN, offering a perfect blend of luxury and nature. This 4-bedroom, 3-bathroom home features a dedicated office, a three-season porch with serene woodland views, and a walk-out basement patio ideal for entertaining. Modern amenities include a reverse osmosis water system, new water softener, new septic system, updated appliances, and a whole-home generator for uninterrupted power. Enjoy cozy evenings by the wood-burning fireplace, with additional heating from an owned 500-pound propane tank and a 500-gallon oil UST. The property boasts a two-stall insulated attached garage, a detached heated shop with a bathroom, and a pole barn with lean-to for ample storage. Surrounded by mature oak and apple trees, a creek, and a pond, this land is a hunter's paradise with an enclosed stand and multiple food plot locations for deer and turkey. A concrete storm room with a vault door ensures safety, making this estate a rare gem for those seeking tranquility and self-sufficiency.