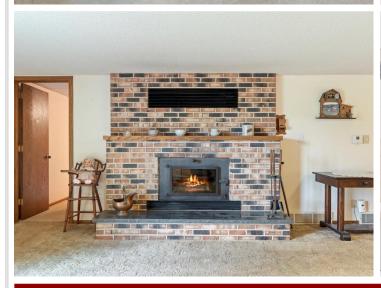

## **Description:**

Discover this stunning 4,200 sq ft country estate on 24 acres near Wadena, MN, offering a perfect blend of luxury and nature. This 4-bedroom, 3-bathroom home features a dedicated office, a three-season porch with serene woodland views, and a walk-out basement patio ideal for entertaining. Modern amenities include a reverse osmosis water system, new water softener, new septic system, updated appliances, and a whole-home generator for uninterrupted power. Enjoy cozy evenings by the wood-burning fireplace, with additional heating from an owned 500-pound propane tank and a 500-gallon oil UST. The property boasts a two-stall insulated attached garage, a detached heated shop with a bathroom, and a pole barn with lean-to for ample storage. Surrounded by mature oak and apple trees, a creek, and a pond, this land is a hunter's paradise with an enclosed stand and multiple food plot locations for deer and turkey. A concrete storm room with a vault door ensures safety, making this estate a rare gem for those seeking tranquility and self-sufficiency.