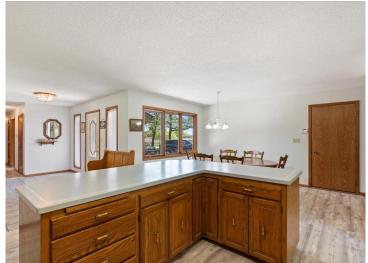

## **Description:**

Discover this stunning 4,200 sq ft country estate on 24 acres near Wadena, MN, offering a perfect blend of luxury and nature. This 4-bedroom, 3-bathroom home features a dedicated office, a three-season porch with serene woodland views, and a walk-out basement patio ideal for entertaining. Modern amenities include a reverse osmosis water system, new water softener, new septic system, updated appliances, and a whole-home generator for uninterrupted power. Enjoy cozy evenings by the wood-burning fireplace, with additional heating from an owned 500-pound propane tank and a 500-gallon oil UST. The property boasts a two-stall insulated attached garage, a detached heated shop with a bathroom, and a pole barn with lean-to for ample storage. Surrounded by mature oak and apple trees, a creek, and a pond, this land is a hunter's paradise with an enclosed stand and multiple food plot locations for deer and turkey. A concrete storm room with a vault door ensures safety, making this estate a rare gem for those seeking tranquility and self-sufficiency.