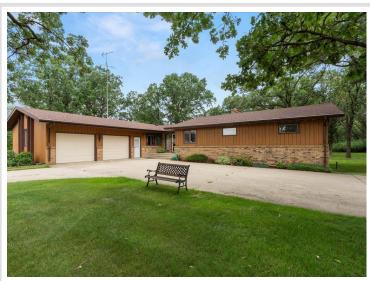

## **Description:**

Discover this stunning 4,200 sq ft country estate on 24 acres near Wadena, MN, offering a perfect blend of luxury and nature. This 4-bedroom, 3-bathroom home features a dedicated office, a three-season porch with serene woodland views, and a walk-out basement patio ideal for entertaining. Modern amenities include a reverse osmosis water system, new water softener, new septic system, updated appliances, and a whole-home generator for uninterrupted power. Enjoy cozy evenings by the wood-burning fireplace, with additional heating from an owned 500-pound propane tank and a 500-gallon oil UST. The property boasts a two-stall insulated attached garage, a detached heated shop with a bathroom, and a pole barn with lean-to for ample storage. Surrounded by mature oak and apple trees, a creek, and a pond, this land is a hunter's paradise with an enclosed stand and multiple food plot locations for deer and turkey. A concrete storm room with a vault door ensures safety, making this estate a rare gem for those seeking tranquility and self-sufficiency.