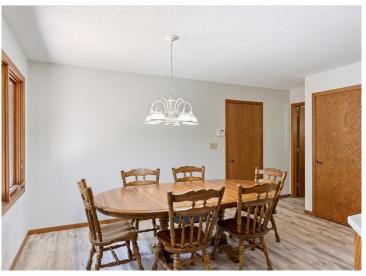

## **Description:**

Discover this stunning 4,200 sq ft country estate on 24 acres near Wadena, MN, offering a perfect blend of luxury and nature. This 4-bedroom, 3-bathroom home features a dedicated office, a three-season porch with serene woodland views, and a walk-out basement patio ideal for entertaining. Modern amenities include a reverse osmosis water system, new water softener, new septic system, updated appliances, and a whole-home generator for uninterrupted power. Enjoy cozy evenings by the wood-burning fireplace, with additional heating from an owned 500-pound propane tank and a 500-gallon oil UST. The property boasts a two-stall insulated attached garage, a detached heated shop with a bathroom, and a pole barn with lean-to for ample storage. Surrounded by mature oak and apple trees, a creek, and a pond, this land is a hunter's paradise with an enclosed stand and multiple food plot locations for deer and turkey. A concrete storm room with a vault door ensures safety, making this estate a rare gem for those seeking tranquility and self-sufficiency.