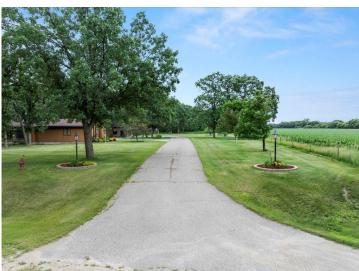

## **Description:**

Discover this stunning 4,200 sq ft country estate on 24 acres near Wadena, MN, offering a perfect blend of luxury and nature. This 4-bedroom, 3-bathroom home features a dedicated office, a three-season porch with serene woodland views, and a walk-out basement patio ideal for entertaining. Modern amenities include a reverse osmosis water system, new water softener, new septic system, updated appliances, and a whole-home generator for uninterrupted power. Enjoy cozy evenings by the wood-burning fireplace, with additional heating from an owned 500-pound propane tank and a 500-gallon oil UST. The property boasts a two-stall insulated attached garage, a detached heated shop with a bathroom, and a pole barn with lean-to for ample storage. Surrounded by mature oak and apple trees, a creek, and a pond, this land is a hunter's paradise with an enclosed stand and multiple food plot locations for deer and turkey. A concrete storm room with a vault door ensures safety, making this estate a rare gem for those seeking tranquility and self-sufficiency.