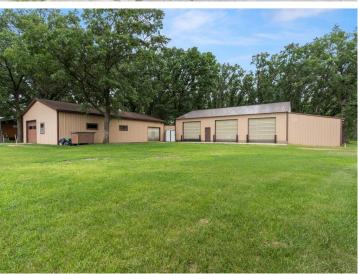

## **Description:**

Discover this stunning 4,200 sq ft country estate on 24 acres near Wadena, MN, offering a perfect blend of luxury and nature. This 4-bedroom, 3-bathroom home features a dedicated office, a three-season porch with serene woodland views, and a walk-out basement patio ideal for entertaining. Modern amenities include a reverse osmosis water system, new water softener, new septic system, updated appliances, and a whole-home generator for uninterrupted power. Enjoy cozy evenings by the wood-burning fireplace, with additional heating from an owned 500-pound propane tank and a 500-gallon oil UST. The property boasts a two-stall insulated attached garage, a detached heated shop with a bathroom, and a pole barn with lean-to for ample storage. Surrounded by mature oak and apple trees, a creek, and a pond, this land is a hunter's paradise with an enclosed stand and multiple food plot locations for deer and turkey. A concrete storm room with a vault door ensures safety, making this estate a rare gem for those seeking tranquility and self-sufficiency.