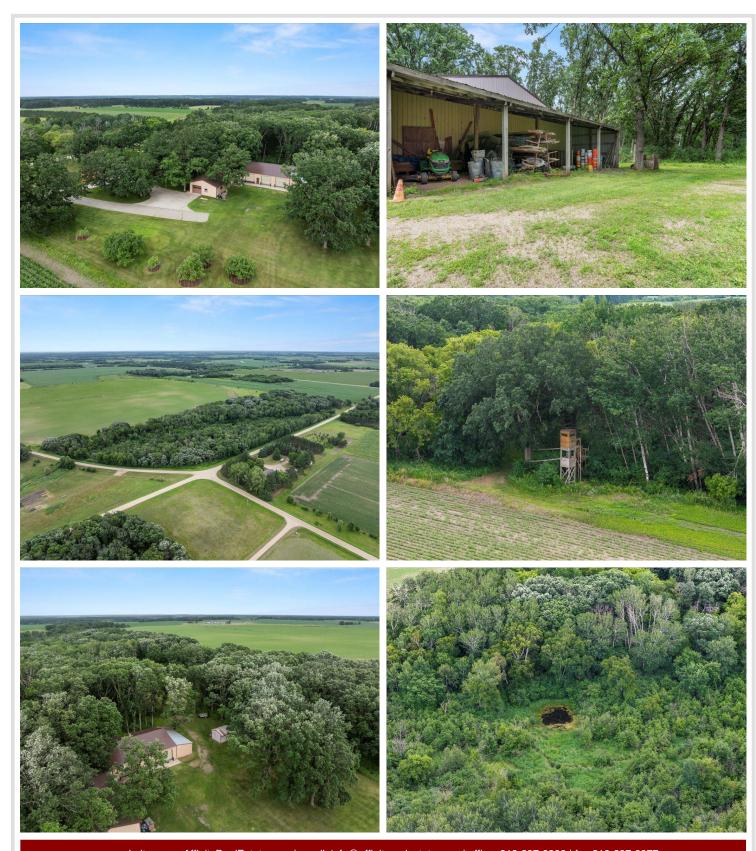

## **Description:**

Discover this stunning 4,200 sq ft country estate on 24 acres near Wadena, MN, offering a perfect blend of luxury and nature. This 4-bedroom, 3-bathroom home features a dedicated office, a three-season porch with serene woodland views, and a walk-out basement patio ideal for entertaining. Modern amenities include a reverse osmosis water system, new water softener, new septic system, updated appliances, and a whole-home generator for uninterrupted power. Enjoy cozy evenings by the wood-burning fireplace, with additional heating from an owned 500-pound propane tank and a 500-gallon oil UST. The property boasts a two-stall insulated attached garage, a detached heated shop with a bathroom, and a pole barn with lean-to for ample storage. Surrounded by mature oak and apple trees, a creek, and a pond, this land is a hunter's paradise with an enclosed stand and multiple food plot locations for deer and turkey. A concrete storm room with a vault door ensures safety, making this estate a rare gem for those seeking tranquility and self-sufficiency.

## **Additional Details:**

Year Built 1976 23.8 Lot Acres Lot Dimensions 23.8ac 8 Garage Stalls School District 2155 Taxes \$3,442 Taxes with Assessments \$3,442 Tax Year 2025