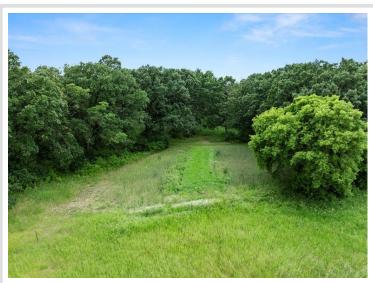

## **Description:**

Discover this stunning 4,200 sq ft country estate on 24 acres near Wadena, MN, offering a perfect blend of luxury and nature. This 4-bedroom, 3-bathroom home features a dedicated office, a three-season porch with serene woodland views, and a walk-out basement patio ideal for entertaining. Modern amenities include a reverse osmosis water system, new water softener, new septic system, updated appliances, and a whole-home generator for uninterrupted power. Enjoy cozy evenings by the wood-burning fireplace, with additional heating from an owned 500-pound propane tank and a 500-gallon oil UST. The property boasts a two-stall insulated attached garage, a detached heated shop with a bathroom, and a pole barn with lean-to for ample storage. Surrounded by mature oak and apple trees, a creek, and a pond, this land is a hunter's paradise with an enclosed stand and multiple food plot locations for deer and turkey. A concrete storm room with a vault door ensures safety, making this estate a rare gem for those seeking tranquility and self-sufficiency.