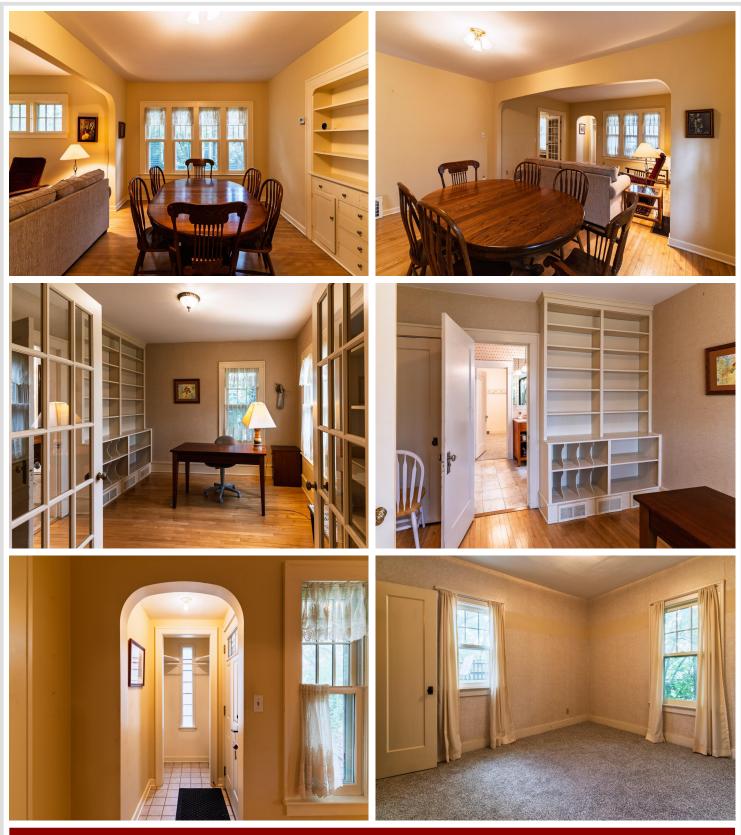

## **Description:**

Spacious 3+BR/2BA Arts & Crafts Style Home – Walk to BSU and Downtown Bemidji! Charming and renovated 1.5-story home in turn-key condition. Located within walking distance to BSU, local parks, and Bemidji's vibrant downtown. Features beautiful maple floors, an updated tiled bathroom, a bright and functional kitchen, fresh replica windows, updated forced air furnace and central air. Enjoy the stunning above-grade deck and the convenience of an attached garage. If you love quality and affordability this home would be a great choice.