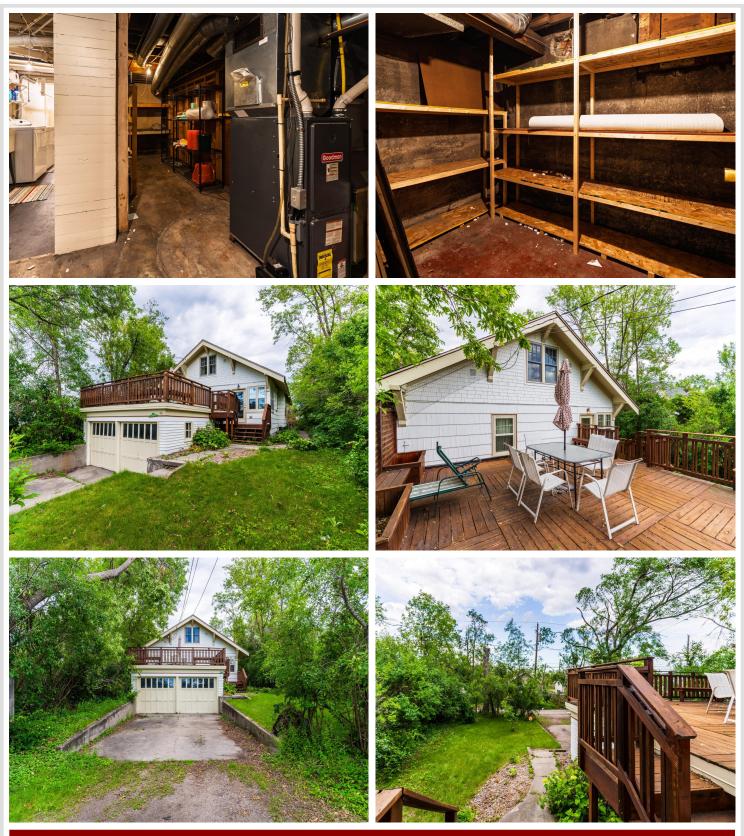

## **Description:**

Spacious 3+BR/2BA Arts & Crafts Style Home – Walk to BSU and Downtown Bemidji! Charming and renovated 1.5-story home in turn-key condition. Located within walking distance to BSU, local parks, and Bemidji's vibrant downtown. Features beautiful maple floors, an updated tiled bathroom, a bright and functional kitchen, fresh replica windows, updated forced air furnace and central air. Enjoy the stunning above-grade deck and the convenience of an attached garage. If you love quality and affordability this home would be a great choice.