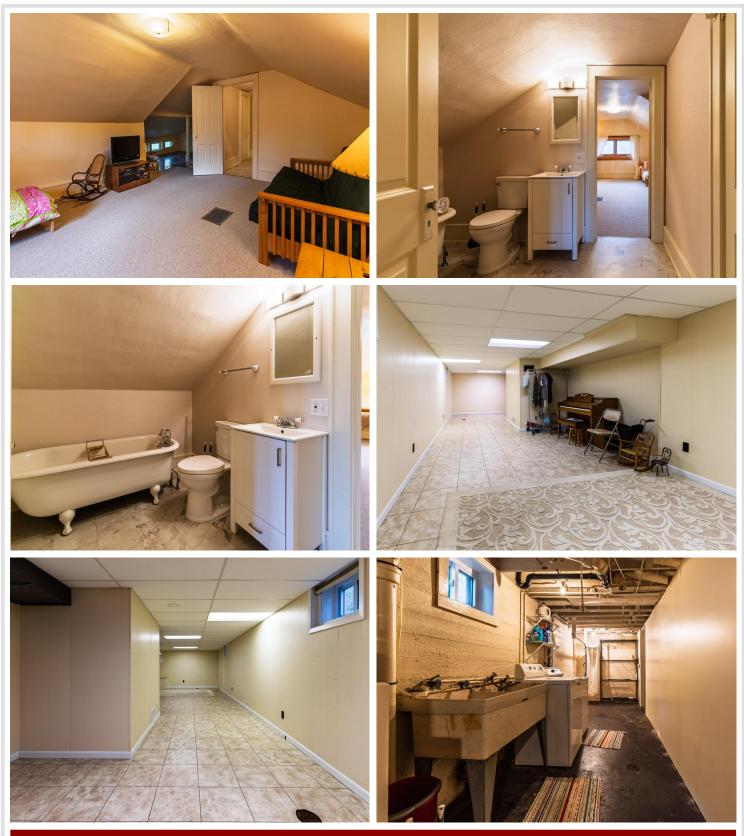

## **Description:**

Spacious 3+BR/2BA Arts & Crafts Style Home – Walk to BSU and Downtown Bemidji! Charming and renovated 1.5-story home in turn-key condition. Located within walking distance to BSU, local parks, and Bemidji's vibrant downtown. Features beautiful maple floors, an updated tiled bathroom, a bright and functional kitchen, fresh replica windows, updated forced air furnace and central air. Enjoy the stunning above-grade deck and the convenience of an attached garage. If you love quality and affordability this home would be a great choice.

#### Additional Features:

Basement: Full, Concrete, Partially Finished, Walkout Fuel: Natural Gas Garage: 2 Heat: Forced Air Sewer: City Sewer/Connected Water: City Water/Connected Air Conditioning: Central Air