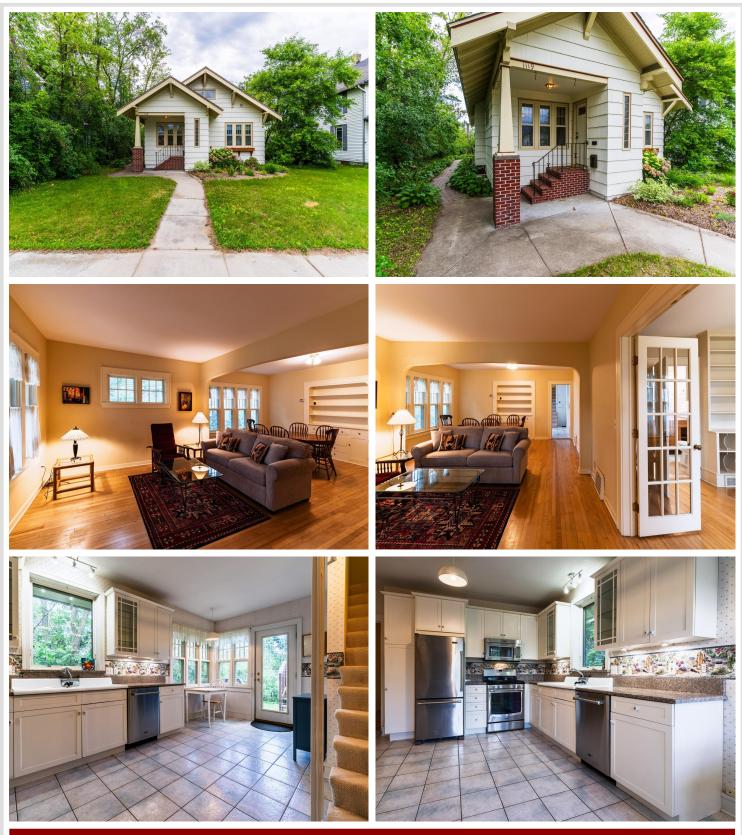

## **Description:**

Spacious 3+BR/2BA Arts & Crafts Style Home – Walk to BSU and Downtown Bemidji! Charming and renovated 1.5-story home in turn-key condition. Located within walking distance to BSU, local parks, and Bemidji's vibrant downtown. Features beautiful maple floors, an updated tiled bathroom, a bright and functional kitchen, fresh replica windows, updated forced air furnace and central air. Enjoy the stunning above-grade deck and the convenience of an attached garage. If you love quality and affordability this home would be a great choice.