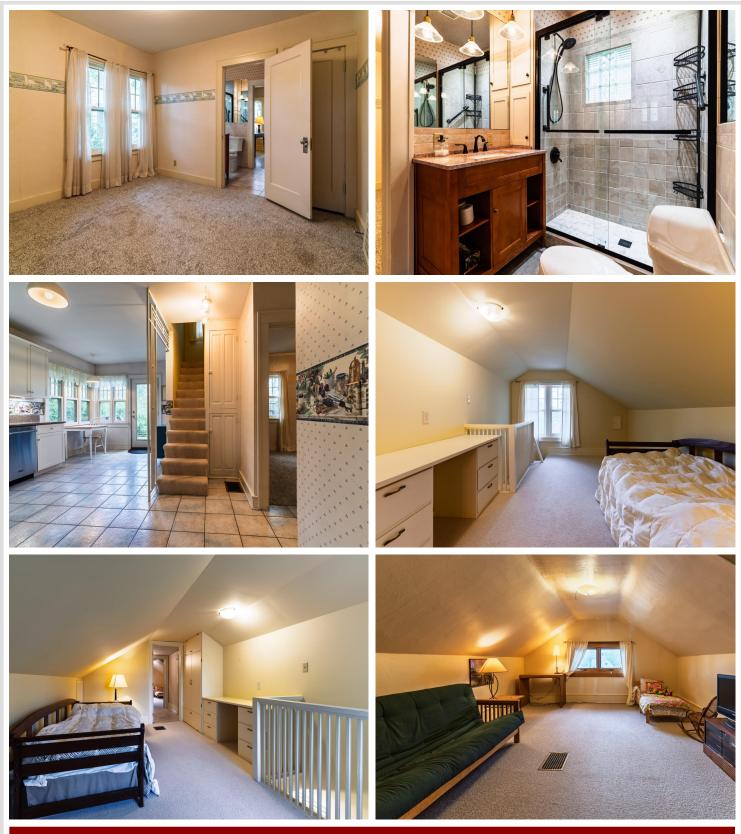

## **Description:**

Spacious 3+BR/2BA Arts & Crafts Style Home – Walk to BSU and Downtown Bemidji! Charming and renovated 1.5-story home in turn-key condition. Located within walking distance to BSU, local parks, and Bemidji's vibrant downtown. Features beautiful maple floors, an updated tiled bathroom, a bright and functional kitchen, fresh replica windows, updated forced air furnace and central air. Enjoy the stunning above-grade deck and the convenience of an attached garage. If you love quality and affordability this home would be a great choice.