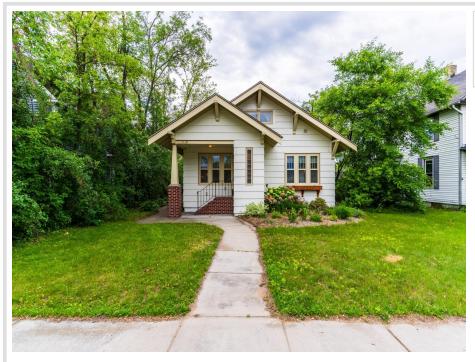

## **Description:**

Spacious 3+BR/2BA Arts & Crafts Style Home – Walk to BSU and Downtown Bemidji! Charming and renovated 1.5-story home in turn-key condition. Located within walking distance to BSU, local parks, and Bemidji's vibrant downtown. Features beautiful maple floors, an updated tiled bathroom, a bright and functional kitchen, fresh replica windows, updated forced air furnace and central air. Enjoy the stunning above-grade deck and the convenience of an attached garage. If you love quality and affordability this home would be a great choice.