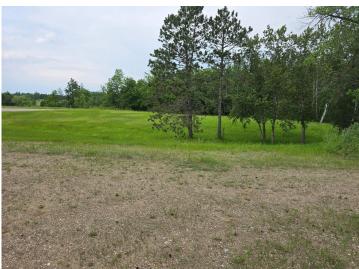

## **Description:**

Excellent development or single family home opportunity. The interior of this home has been demoed and partly put back together to include new kitchen cabinets some spray foaming and some mechanical work. The true beauty of this property is the 16 plus acres on Big Rock Lake just north of Frazee.

## **Additional Details:**

Year Built 1915
Lot Acres 16.25
Lot Dimensions irregular
Garage Stalls 2

School District 23
Taxes \$2,754
Taxes with Assessments \$2,754
Tax Year 2025