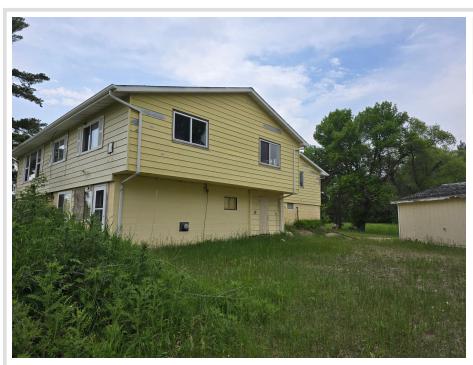

MLS 6750784 Lake Home

\$279,900

0 sq ft 5 bedrooms 3 baths

14901 County Highway 29 Frazee MN 56544

Waterfront: Big Rock

Status: Pending

## **Description:**

Excellent development or single family home opportunity. The interior of this home has been demoed and partly put back together to include new kitchen cabinets some spray foaming and some mechanical work. The true beauty of this property is the 16 plus acres on Big Rock Lake just north of Frazee.