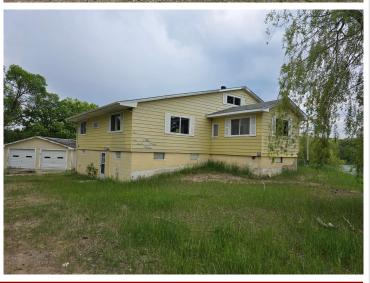

## **Description:**

Excellent development or single family home opportunity. The interior of this home has been demoed and partly put back together to include new kitchen cabinets some spray foaming and some mechanical work. The true beauty of this property is the 16 plus acres on Big Rock Lake just north of Frazee.

## **Additional Details:**

Year Built 1915
Lot Acres 16.25
Lot Dimensions irregular
Garage Stalls 2

School District 23
Taxes \$2,754
Taxes with Assessments \$2,754
Tax Year 2025

## **Additional Features:**

Basement: Block Fuel: Propane Garage: 2 Heat: Forced Air Sewer: Private Sewer Water: Submersible - 4 Inch Air Conditioning: Central Air