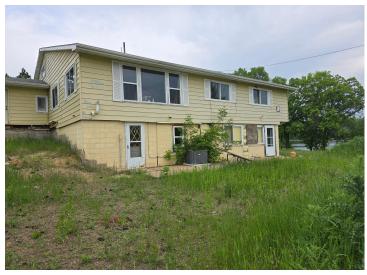

## **Description:**

Excellent development or single family home opportunity. The interior of this home has been demoed and partly put back together to include new kitchen cabinets some spray foaming and some mechanical work. The true beauty of this property is the 16 plus acres on Big Rock Lake just north of Frazee.

## **Additional Features:**

Basement: Block Fuel: Propane Garage: 2 Heat: Forced Air Sewer: Private Sewer Water: Submersible - 4 Inch Air Conditioning: Central Air