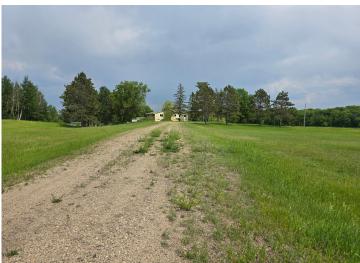

## **Description:**

Excellent development or single family home opportunity. The interior of this home has been demoed and partly put back together to include new kitchen cabinets some spray foaming and some mechanical work. The true beauty of this property is the 16 plus acres on Big Rock Lake just north of Frazee.

## **Additional Details:**

Year Built 1915
Lot Acres 16.25
Lot Dimensions irregular
Garage Stalls 2

School District 23
Taxes \$2,754
Taxes with Assessments \$2,754
Tax Year 2025