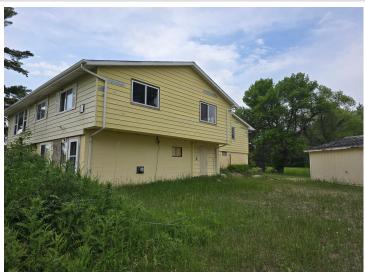

MLS 6750784 Lake Home

\$279,900

0 sq ft 5 bedrooms 3 baths

14901 County Highway 29 Frazee MN 56544

Waterfront: Big Rock

Status: Pending

## **Description:**

Excellent development or single family home opportunity. The interior of this home has been demoed and partly put back together to include new kitchen cabinets some spray foaming and some mechanical work. The true beauty of this property is the 16 plus acres on Big Rock Lake just north of Frazee.