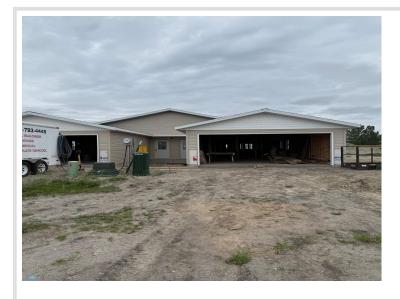

MLS 6750814 Residential

\$284,900

1,440 sq ft 3 bedrooms 2 baths

1513 Parke Avenue Glyndon MN 56547

Status: Active

## **Description:**

Beautiful One level 3 bedroom 2 bath twin home in the new Charleswood Addition in Glyndon 2 year tax abatement and credit for utilities from City of Glyndon.