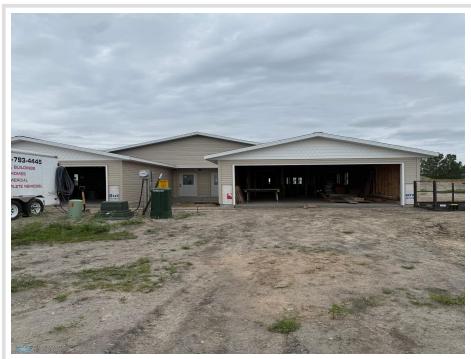

MLS 6750814 Residential

\$284,900

1,440 sq ft 3 bedrooms 2 baths

1513 Parke Avenue Glyndon MN 56547

Status: Active

## **Description:**

Beautiful One level 3 bedroom 2 bath twin home in the new Charleswood Addition in Glyndon 2 year tax abatement and credit for utilities from City of Glyndon.