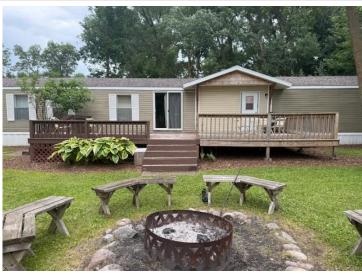

## **Description:**

Living the lake life on a dream budget! Beautiful, peaceful and private spot on the Otter Tail Lake canal with over 150 feet of water frontage. You will have a boat slip-boat lift is included-right in your "back yard" where you can boat right into Otter Tail Lake from this large double lot which includes a 4 bedroom/2 bathroom year round manufactured home...AND 1,650 square feet of storage space: a 30'x35' insulated garage/shop with workbench, electric, concrete floor and drain that is connected by an interior overhead double garage door to a 20'x30' cold storage garage with concrete floor. So much storage for all the lake toys! Conveniently located to the Riviera Public Access and boat launch on Otter Tail Lake and within a short drive to numerous local amenities, including golf courses, restaurants and bars, boutique shopping, and more! Boating Magazine named Otter Tail County one of the ten best places in the nation to live and boat! Owner/Agent.