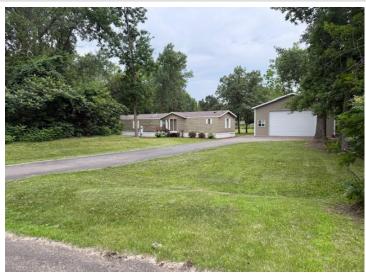

## **Description:**

Living the lake life on a dream budget! Beautiful, peaceful and private spot on the Otter Tail Lake canal with over 150 feet of water frontage. You will have a boat slip-boat lift is included-right in your "back yard" where you can boat right into Otter Tail Lake from this large double lot which includes a 4 bedroom/2 bathroom year round manufactured home...AND 1,650 square feet of storage space: a 30'x35' insulated garage/shop with workbench, electric, concrete floor and drain that is connected by an interior overhead double garage door to a 20'x30' cold storage garage with concrete floor. So much storage for all the lake toys! Conveniently located to the Riviera Public Access and boat launch on Otter Tail Lake and within a short drive to numerous local amenities, including golf courses, restaurants and bars, boutique shopping, and more! Boating Magazine named Otter Tail County one of the ten best places in the nation to live and boat! Owner/Agent.

## **Additional Details:**

Year Built 1995 Lot Acres 0.76

Lot Dimensions 156x230x156x230

Garage Stalls 3
School District 549
Taxes \$1,120
Taxes with Assessments \$1,120
Tax Year 2025

## **Additional Features:**

Basement: None Fuel: Natural Gas Garage: 3 Heat: Forced Air Sewer: Private Sewer Water: Well Air Conditioning: Central Air