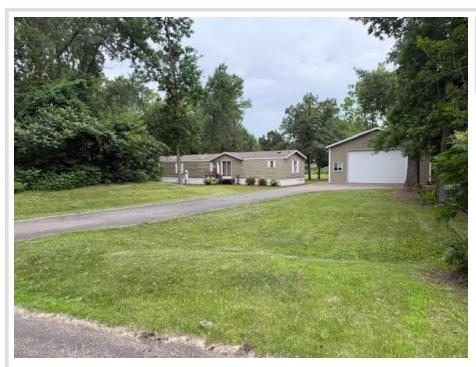

MLS 6750822 Lake Home

\$319,500

1,216 sq ft 4 bedrooms 2 baths

41621 Channel Road Ottertail MN 56571

Waterfront: Otter Tail

Status: Active

## **Description:**

Living the lake life on a dream budget! Beautiful, peaceful and private spot on the Otter Tail Lake canal with over 150 feet of water frontage. You will have a boat slip-boat lift is included-right in your "back yard" where you can boat right into Otter Tail Lake from this large double lot which includes a 4 bedroom/2 bathroom year round manufactured home...AND 1,650 square feet of storage space: a 30'x35' insulated garage/shop with workbench, electric, concrete floor and drain that is connected by an interior overhead double garage door to a 20'x30' cold storage garage with concrete floor. So much storage for all the lake toys! Conveniently located to the Riviera Public Access and boat launch on Otter Tail Lake and within a short drive to numerous local amenities, including golf courses, restaurants and bars, boutique shopping, and more! Boating Magazine named Otter Tail County one of the ten best places in the nation to live and boat! Owner/Agent.

## **Additional Details:**

Year Built 1995 Lot Acres 0.76

Lot Dimensions 156x230x156x230

Garage Stalls 3
School District 549
Taxes \$1,120
Taxes with Assessments \$1,120
Tax Year 2025