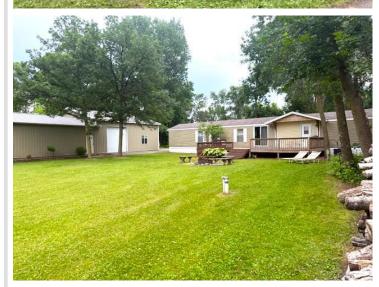

## **Description:**

Living the lake life on a dream budget! Beautiful, peaceful and private spot on the Otter Tail Lake canal with over 150 feet of water frontage. You will have a boat slip-boat lift is included-right in your "back yard" where you can boat right into Otter Tail Lake from this large double lot which includes a 4 bedroom/2 bathroom year round manufactured home...AND 1,650 square feet of storage space: a 30'x35' insulated garage/shop with workbench, electric, concrete floor and drain that is connected by an interior overhead double garage door to a 20'x30' cold storage garage with concrete floor. So much storage for all the lake toys! Conveniently located to the Riviera Public Access and boat launch on Otter Tail Lake and within a short drive to numerous local amenities, including golf courses, restaurants and bars, boutique shopping, and more! Boating Magazine named Otter Tail County one of the ten best places in the nation to live and boat! Owner/Agent.