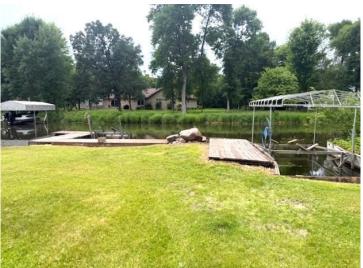

## **Description:**

Living the lake life on a dream budget! Beautiful, peaceful and private spot on the Otter Tail Lake canal with over 150 feet of water frontage. You will have a boat slip-boat lift is included-right in your "back yard" where you can boat right into Otter Tail Lake from this large double lot which includes a 4 bedroom/2 bathroom year round manufactured home...AND 1,650 square feet of storage space: a 30'x35' insulated garage/shop with workbench, electric, concrete floor and drain that is connected by an interior overhead double garage door to a 20'x30' cold storage garage with concrete floor. So much storage for all the lake toys! Conveniently located to the Riviera Public Access and boat launch on Otter Tail Lake and within a short drive to numerous local amenities, including golf courses, restaurants and bars, boutique shopping, and more! Boating Magazine named Otter Tail County one of the ten best places in the nation to live and boat! Owner/Agent.