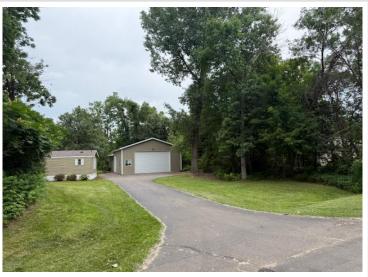

## **Description:**

Living the lake life on a dream budget! Beautiful, peaceful and private spot on the Otter Tail Lake canal with over 150 feet of water frontage. You will have a boat slip-boat lift is included-right in your "back yard" where you can boat right into Otter Tail Lake from this large double lot which includes a 4 bedroom/2 bathroom year round manufactured home...AND 1,650 square feet of storage space: a 30'x35' insulated garage/shop with workbench, electric, concrete floor and drain that is connected by an interior overhead double garage door to a 20'x30' cold storage garage with concrete floor. So much storage for all the lake toys! Conveniently located to the Riviera Public Access and boat launch on Otter Tail Lake and within a short drive to numerous local amenities, including golf courses, restaurants and bars, boutique shopping, and more! Boating Magazine named Otter Tail County one of the ten best places in the nation to live and boat! Owner/Agent.

## **Additional Features:**

Basement: None Fuel: Natural Gas Garage: 3 Heat: Forced Air Sewer: Private Sewer Water: Well Air Conditioning: Central Air