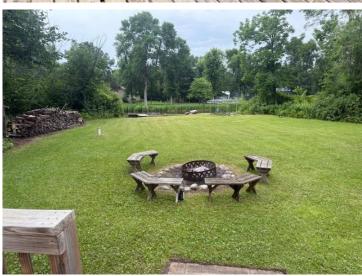

## **Description:**

Living the lake life on a dream budget! Beautiful, peaceful and private spot on the Otter Tail Lake canal with over 150 feet of water frontage. You will have a boat slip-boat lift is included-right in your "back yard" where you can boat right into Otter Tail Lake from this large double lot which includes a 4 bedroom/2 bathroom year round manufactured home...AND 1,650 square feet of storage space: a 30'x35' insulated garage/shop with workbench, electric, concrete floor and drain that is connected by an interior overhead double garage door to a 20'x30' cold storage garage with concrete floor. So much storage for all the lake toys! Conveniently located to the Riviera Public Access and boat launch on Otter Tail Lake and within a short drive to numerous local amenities, including golf courses, restaurants and bars, boutique shopping, and more! Boating Magazine named Otter Tail County one of the ten best places in the nation to live and boat! Owner/Agent.