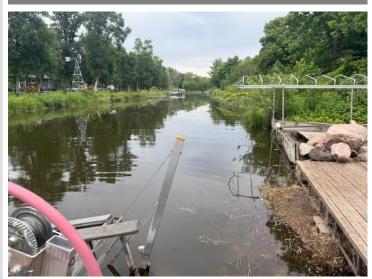

## **Description:**

Living the lake life on a dream budget! Beautiful, peaceful and private spot on the Otter Tail Lake canal with over 150 feet of water frontage. You will have a boat slip-boat lift is included-right in your "back yard" where you can boat right into Otter Tail Lake from this large double lot which includes a 4 bedroom/2 bathroom year round manufactured home...AND 1,650 square feet of storage space: a 30'x35' insulated garage/shop with workbench, electric, concrete floor and drain that is connected by an interior overhead double garage door to a 20'x30' cold storage garage with concrete floor. So much storage for all the lake toys! Conveniently located to the Riviera Public Access and boat launch on Otter Tail Lake and within a short drive to numerous local amenities, including golf courses, restaurants and bars, boutique shopping, and more! Boating Magazine named Otter Tail County one of the ten best places in the nation to live and boat! Owner/Agent.