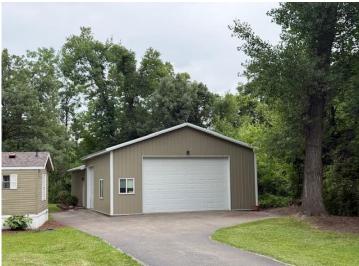

## **Description:**

Living the lake life on a dream budget! Beautiful, peaceful and private spot on the Otter Tail Lake canal with over 150 feet of water frontage. You will have a boat slip-boat lift is included-right in your "back yard" where you can boat right into Otter Tail Lake from this large double lot which includes a 4 bedroom/2 bathroom year round manufactured home...AND 1,650 square feet of storage space: a 30'x35' insulated garage/shop with workbench, electric, concrete floor and drain that is connected by an interior overhead double garage door to a 20'x30' cold storage garage with concrete floor. So much storage for all the lake toys! Conveniently located to the Riviera Public Access and boat launch on Otter Tail Lake and within a short drive to numerous local amenities, including golf courses, restaurants and bars, boutique shopping, and more! Boating Magazine named Otter Tail County one of the ten best places in the nation to live and boat! Owner/Agent.