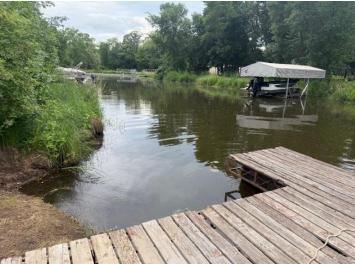

## **Description:**

Living the lake life on a dream budget! Beautiful, peaceful and private spot on the Otter Tail Lake canal with over 150 feet of water frontage. You will have a boat slip-boat lift is included-right in your "back yard" where you can boat right into Otter Tail Lake from this large double lot which includes a 4 bedroom/2 bathroom year round manufactured home...AND 1,650 square feet of storage space: a 30'x35' insulated garage/shop with workbench, electric, concrete floor and drain that is connected by an interior overhead double garage door to a 20'x30' cold storage garage with concrete floor. So much storage for all the lake toys! Conveniently located to the Riviera Public Access and boat launch on Otter Tail Lake and within a short drive to numerous local amenities, including golf courses, restaurants and bars, boutique shopping, and more! Boating Magazine named Otter Tail County one of the ten best places in the nation to live and boat! Owner/Agent.