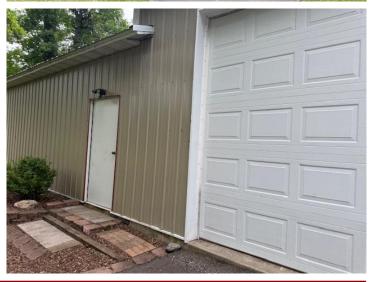

## **Description:**

Living the lake life on a dream budget! Beautiful, peaceful and private spot on the Otter Tail Lake canal with over 150 feet of water frontage. You will have a boat slip-boat lift is included-right in your "back yard" where you can boat right into Otter Tail Lake from this large double lot which includes a 4 bedroom/2 bathroom year round manufactured home...AND 1,650 square feet of storage space: a 30'x35' insulated garage/shop with workbench, electric, concrete floor and drain that is connected by an interior overhead double garage door to a 20'x30' cold storage garage with concrete floor. So much storage for all the lake toys! Conveniently located to the Riviera Public Access and boat launch on Otter Tail Lake and within a short drive to numerous local amenities, including golf courses, restaurants and bars, boutique shopping, and more! Boating Magazine named Otter Tail County one of the ten best places in the nation to live and boat! Owner/Agent.