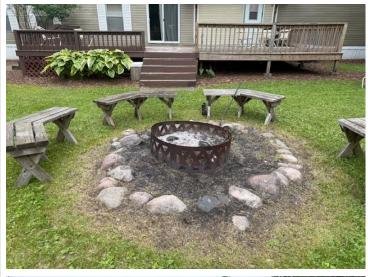

## **Description:**

Living the lake life on a dream budget! Beautiful, peaceful and private spot on the Otter Tail Lake canal with over 150 feet of water frontage. You will have a boat slip-boat lift is included-right in your "back yard" where you can boat right into Otter Tail Lake from this large double lot which includes a 4 bedroom/2 bathroom year round manufactured home...AND 1,650 square feet of storage space: a 30'x35' insulated garage/shop with workbench, electric, concrete floor and drain that is connected by an interior overhead double garage door to a 20'x30' cold storage garage with concrete floor. So much storage for all the lake toys! Conveniently located to the Riviera Public Access and boat launch on Otter Tail Lake and within a short drive to numerous local amenities, including golf courses, restaurants and bars, boutique shopping, and more! Boating Magazine named Otter Tail County one of the ten best places in the nation to live and boat! Owner/Agent.