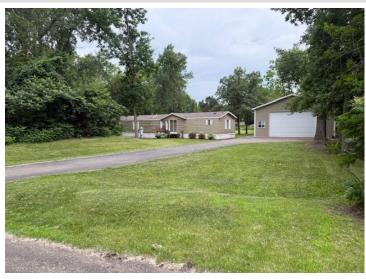

MLS 6750822 Lake Home

\$319,500

1,216 sq ft 4 bedrooms 2 baths

41621 Channel Road Ottertail MN 56571

Waterfront: Otter Tail

Status: Active

## **Description:**

Living the lake life on a dream budget! Beautiful, peaceful and private spot on the Otter Tail Lake canal with over 150 feet of water frontage. You will have a boat slip-boat lift is included-right in your "back yard" where you can boat right into Otter Tail Lake from this large double lot which includes a 4 bedroom/2 bathroom year round manufactured home...AND 1,650 square feet of storage space: a 30'x35' insulated garage/shop with workbench, electric, concrete floor and drain that is connected by an interior overhead double garage door to a 20'x30' cold storage garage with concrete floor. So much storage for all the lake toys! Conveniently located to the Riviera Public Access and boat launch on Otter Tail Lake and within a short drive to numerous local amenities, including golf courses, restaurants and bars, boutique shopping, and more! Boating Magazine named Otter Tail County one of the ten best places in the nation to live and boat! Owner/Agent.

## **Additional Details:**

Year Built 1995 Lot Acres 0.76

Lot Dimensions 156x230x156x230

Garage Stalls 3
School District 549
Taxes \$1,120
Taxes with Assessments \$1,120
Tax Year 2025