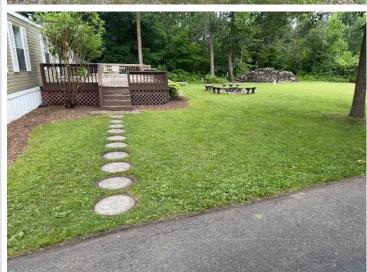

## **Description:**

Living the lake life on a dream budget! Beautiful, peaceful and private spot on the Otter Tail Lake canal with over 150 feet of water frontage. You will have a boat slip-boat lift is included-right in your "back yard" where you can boat right into Otter Tail Lake from this large double lot which includes a 4 bedroom/2 bathroom year round manufactured home...AND 1,650 square feet of storage space: a 30'x35' insulated garage/shop with workbench, electric, concrete floor and drain that is connected by an interior overhead double garage door to a 20'x30' cold storage garage with concrete floor. So much storage for all the lake toys! Conveniently located to the Riviera Public Access and boat launch on Otter Tail Lake and within a short drive to numerous local amenities, including golf courses, restaurants and bars, boutique shopping, and more! Boating Magazine named Otter Tail County one of the ten best places in the nation to live and boat! Owner/Agent.