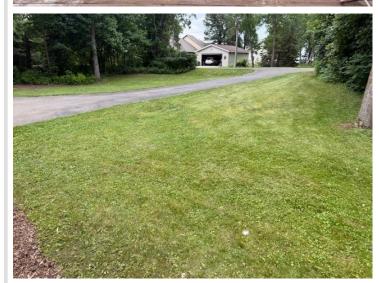

## **Description:**

Living the lake life on a dream budget! Beautiful, peaceful and private spot on the Otter Tail Lake canal with over 150 feet of water frontage. You will have a boat slip-boat lift is included-right in your "back yard" where you can boat right into Otter Tail Lake from this large double lot which includes a 4 bedroom/2 bathroom year round manufactured home...AND 1,650 square feet of storage space: a 30'x35' insulated garage/shop with workbench, electric, concrete floor and drain that is connected by an interior overhead double garage door to a 20'x30' cold storage garage with concrete floor. So much storage for all the lake toys! Conveniently located to the Riviera Public Access and boat launch on Otter Tail Lake and within a short drive to numerous local amenities, including golf courses, restaurants and bars, boutique shopping, and more! Boating Magazine named Otter Tail County one of the ten best places in the nation to live and boat! Owner/Agent.

## **Additional Details:**

Year Built 1995 Lot Acres 0.76

Lot Dimensions 156x230x156x230

Garage Stalls 3
School District 549
Taxes \$1,120
Taxes with Assessments \$1,120
Tax Year 2025