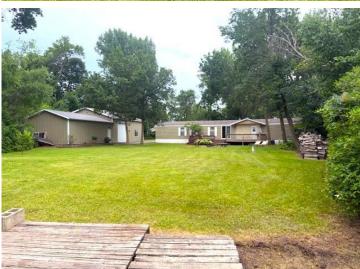

## **Description:**

Living the lake life on a dream budget! Beautiful, peaceful and private spot on the Otter Tail Lake canal with over 150 feet of water frontage. You will have a boat slip-boat lift is included-right in your "back yard" where you can boat right into Otter Tail Lake from this large double lot which includes a 4 bedroom/2 bathroom year round manufactured home...AND 1,650 square feet of storage space: a 30'x35' insulated garage/shop with workbench, electric, concrete floor and drain that is connected by an interior overhead double garage door to a 20'x30' cold storage garage with concrete floor. So much storage for all the lake toys! Conveniently located to the Riviera Public Access and boat launch on Otter Tail Lake and within a short drive to numerous local amenities, including golf courses, restaurants and bars, boutique shopping, and more! Boating Magazine named Otter Tail County one of the ten best places in the nation to live and boat! Owner/Agent.