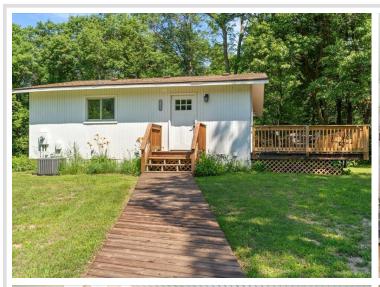

## **Description:**

Tucked into 2.58 serene acres north of Merrifield, you'll find this adorable fully renovated home. The kitchen boasts brandnew appliances, cabinets, tiled backsplash, quartz countertops, and overlooks a huge deck—perfect for entertaining. On
the main level, you'll find two bedrooms, a bathroom with custom tiled shower walls and floor, and a cozy living room
accented by stylish wallpaper. Downstairs, the lower-level features a second living area walking out to a concrete patio,
third bedroom, plus a large tiled bathroom/laundry combo. A generous detached garage/pole building completes the
property. The home has a new septic, well, and hot water heater too! All the work is done—just move on in.