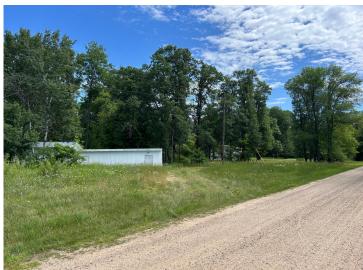

## **Description:**

Tucked into 2.58 serene acres north of Merrifield, you'll find this adorable fully renovated home. The kitchen boasts brandnew appliances, cabinets, tiled backsplash, quartz countertops, and overlooks a huge deck—perfect for entertaining. On
the main level, you'll find two bedrooms, a bathroom with custom tiled shower walls and floor, and a cozy living room
accented by stylish wallpaper. Downstairs, the lower-level features a second living area walking out to a concrete patio,
third bedroom, plus a large tiled bathroom/laundry combo. A generous detached garage/pole building completes the
property. The home has a new septic, well, and hot water heater too! All the work is done—just move on in.

## **Additional Details:**

Year Built 1993 Lot Acres 2.58

Lot Dimensions 562.61x144.13xirr

Garage Stalls 4
School District 182
Taxes \$507
Taxes with Assessments \$532
Tax Year 2025