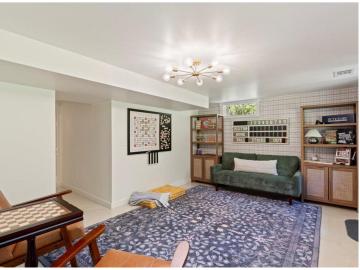

## **Description:**

Tucked into 2.58 serene acres north of Merrifield, you'll find this adorable fully renovated home. The kitchen boasts brandnew appliances, cabinets, tiled backsplash, quartz countertops, and overlooks a huge deck—perfect for entertaining. On
the main level, you'll find two bedrooms, a bathroom with custom tiled shower walls and floor, and a cozy living room
accented by stylish wallpaper. Downstairs, the lower-level features a second living area walking out to a concrete patio,
third bedroom, plus a large tiled bathroom/laundry combo. A generous detached garage/pole building completes the
property. The home has a new septic, well, and hot water heater too! All the work is done—just move on in.

## Additional Features:

Basement: Block, Daylight/Lookout Windows, Finished, Full, Storage Space, Sump Pump, Tile Shower, Walkout Fuel: Natural Gas Garage: 4 Heat: Forced Air Sewer: Septic System Compliant - Yes, Tank with Drainage Field Water: Drilled, Well Air Conditioning: Central Air