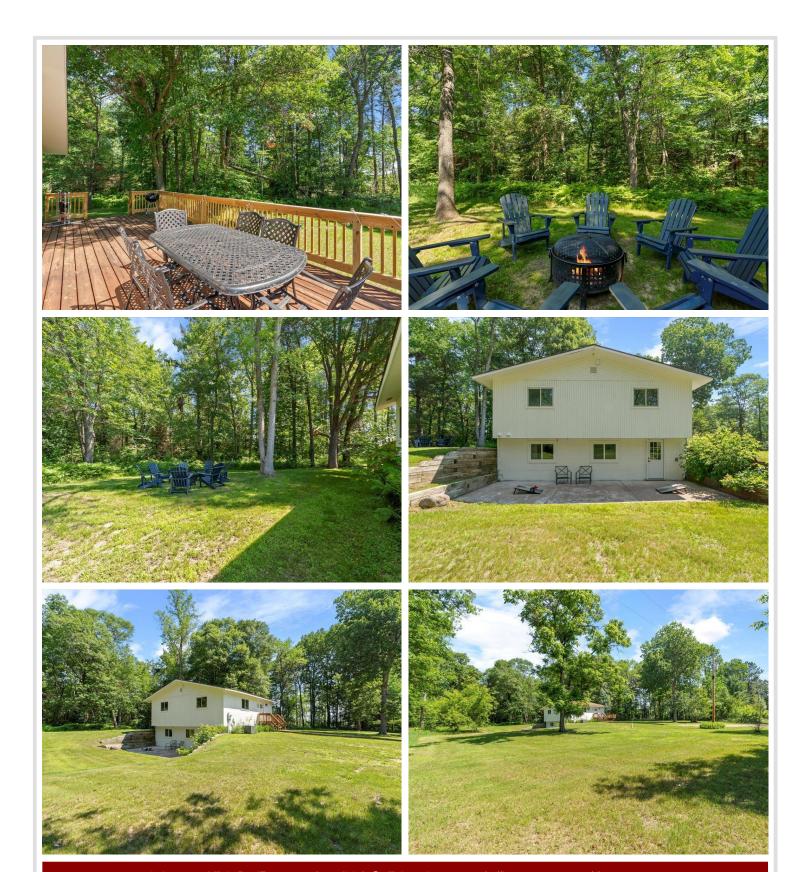

## **Description:**

Tucked into 2.58 serene acres north of Merrifield, you'll find this adorable fully renovated home. The kitchen boasts brandnew appliances, cabinets, tiled backsplash, quartz countertops, and overlooks a huge deck—perfect for entertaining. On
the main level, you'll find two bedrooms, a bathroom with custom tiled shower walls and floor, and a cozy living room
accented by stylish wallpaper. Downstairs, the lower-level features a second living area walking out to a concrete patio,
third bedroom, plus a large tiled bathroom/laundry combo. A generous detached garage/pole building completes the
property. The home has a new septic, well, and hot water heater too! All the work is done—just move on in.

## **Additional Details:**

Year Built 1993 Lot Acres 2.58

Lot Dimensions 562.61x144.13xirr

Garage Stalls 4
School District 182
Taxes \$507
Taxes with Assessments \$532
Tax Year 2025

## Additional Features:

Basement: Block, Daylight/Lookout Windows, Finished, Full, Storage Space, Sump Pump, Tile Shower, Walkout Fuel: Natural Gas Garage: 4 Heat: Forced Air Sewer: Septic System Compliant - Yes, Tank with Drainage Field Water: Drilled, Well Air Conditioning: Central Air