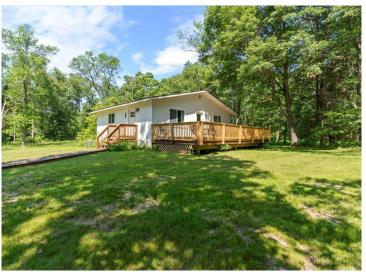

MLS 6750855 Residential

\$324,900

1,625 sq ft 3 bedrooms 2 baths

12698 Omega Lane Merrifield MN 56465

Status: Coming Soon

## **Description:**

Tucked into 2.58 serene acres north of Merrifield, you'll find this adorable fully renovated home. The kitchen boasts brandnew appliances, cabinets, tiled backsplash, quartz countertops, and overlooks a huge deck—perfect for entertaining. On
the main level, you'll find two bedrooms, a bathroom with custom tiled shower walls and floor, and a cozy living room
accented by stylish wallpaper. Downstairs, the lower-level features a second living area walking out to a concrete patio,
third bedroom, plus a large tiled bathroom/laundry combo. A generous detached garage/pole building completes the
property. The home has a new septic, well, and hot water heater too! All the work is done—just move on in.