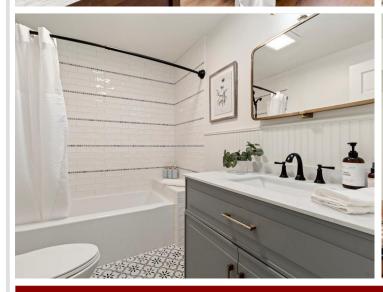

## **Description:**

Tucked into 2.58 serene acres north of Merrifield, you'll find this adorable fully renovated home. The kitchen boasts brandnew appliances, cabinets, tiled backsplash, quartz countertops, and overlooks a huge deck—perfect for entertaining. On
the main level, you'll find two bedrooms, a bathroom with custom tiled shower walls and floor, and a cozy living room
accented by stylish wallpaper. Downstairs, the lower-level features a second living area walking out to a concrete patio,
third bedroom, plus a large tiled bathroom/laundry combo. A generous detached garage/pole building completes the
property. The home has a new septic, well, and hot water heater too! All the work is done—just move on in.

## Additional Features:

Basement: Block, Daylight/Lookout Windows, Finished, Full, Storage Space, Sump Pump, Tile Shower, Walkout Fuel: Natural Gas Garage: 4 Heat: Forced Air Sewer: Septic System Compliant - Yes, Tank with Drainage Field Water: Drilled, Well Air Conditioning: Central Air