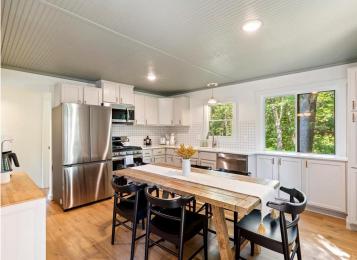

## **Description:**

Tucked into 2.58 serene acres north of Merrifield, you'll find this adorable fully renovated home. The kitchen boasts brandnew appliances, cabinets, tiled backsplash, quartz countertops, and overlooks a huge deck—perfect for entertaining. On
the main level, you'll find two bedrooms, a bathroom with custom tiled shower walls and floor, and a cozy living room
accented by stylish wallpaper. Downstairs, the lower-level features a second living area walking out to a concrete patio,
third bedroom, plus a large tiled bathroom/laundry combo. A generous detached garage/pole building completes the
property. The home has a new septic, well, and hot water heater too! All the work is done—just move on in.