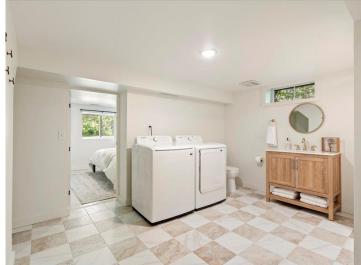

## **Description:**

Tucked into 2.58 serene acres north of Merrifield, you'll find this adorable fully renovated home. The kitchen boasts brandnew appliances, cabinets, tiled backsplash, quartz countertops, and overlooks a huge deck—perfect for entertaining. On
the main level, you'll find two bedrooms, a bathroom with custom tiled shower walls and floor, and a cozy living room
accented by stylish wallpaper. Downstairs, the lower-level features a second living area walking out to a concrete patio,
third bedroom, plus a large tiled bathroom/laundry combo. A generous detached garage/pole building completes the
property. The home has a new septic, well, and hot water heater too! All the work is done—just move on in.