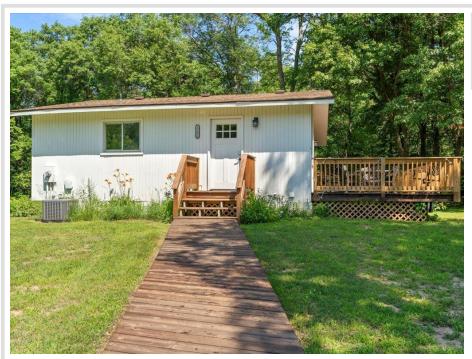

## **Description:**

Tucked into 2.58 serene acres north of Merrifield, you'll find this adorable fully renovated home. The kitchen boasts brandnew appliances, cabinets, tiled backsplash, quartz countertops, and overlooks a huge deck—perfect for entertaining. On
the main level, you'll find two bedrooms, a bathroom with custom tiled shower walls and floor, and a cozy living room
accented by stylish wallpaper. Downstairs, the lower-level features a second living area walking out to a concrete patio,
third bedroom, plus a large tiled bathroom/laundry combo. A generous detached garage/pole building completes the
property. The home has a new septic, well, and hot water heater too! All the work is done—just move on in.

## **Additional Details:**

Year Built 1993 Lot Acres 2.58

Lot Dimensions 562.61x144.13xirr

Garage Stalls 4
School District 182
Taxes \$507
Taxes with Assessments \$532
Tax Year 2025