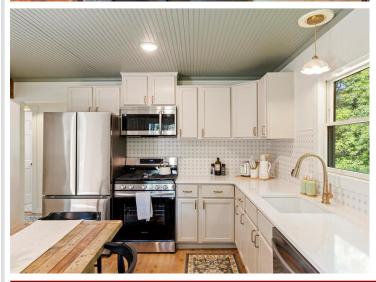

## **Description:**

Tucked into 2.58 serene acres north of Merrifield, you'll find this adorable fully renovated home. The kitchen boasts brandnew appliances, cabinets, tiled backsplash, quartz countertops, and overlooks a huge deck—perfect for entertaining. On
the main level, you'll find two bedrooms, a bathroom with custom tiled shower walls and floor, and a cozy living room
accented by stylish wallpaper. Downstairs, the lower-level features a second living area walking out to a concrete patio,
third bedroom, plus a large tiled bathroom/laundry combo. A generous detached garage/pole building completes the
property. The home has a new septic, well, and hot water heater too! All the work is done—just move on in.