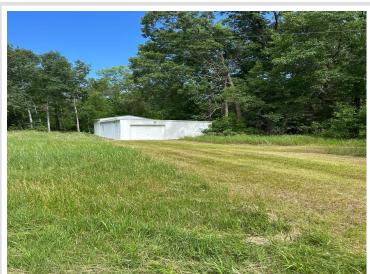

## **Description:**

Tucked into 2.58 serene acres north of Merrifield, you'll find this adorable fully renovated home. The kitchen boasts brandnew appliances, cabinets, tiled backsplash, quartz countertops, and overlooks a huge deck—perfect for entertaining. On
the main level, you'll find two bedrooms, a bathroom with custom tiled shower walls and floor, and a cozy living room
accented by stylish wallpaper. Downstairs, the lower-level features a second living area walking out to a concrete patio,
third bedroom, plus a large tiled bathroom/laundry combo. A generous detached garage/pole building completes the
property. The home has a new septic, well, and hot water heater too! All the work is done—just move on in.

## **Additional Details:**

Year Built 1993 Lot Acres 2.58

Lot Dimensions 562.61x144.13xirr

Garage Stalls 4
School District 182
Taxes \$507
Taxes with Assessments \$532
Tax Year 2025