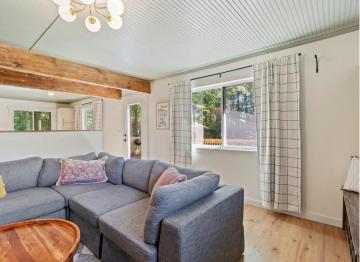

## **Description:**

Tucked into 2.58 serene acres north of Merrifield, you'll find this adorable fully renovated home. The kitchen boasts brandnew appliances, cabinets, tiled backsplash, quartz countertops, and overlooks a huge deck—perfect for entertaining. On
the main level, you'll find two bedrooms, a bathroom with custom tiled shower walls and floor, and a cozy living room
accented by stylish wallpaper. Downstairs, the lower-level features a second living area walking out to a concrete patio,
third bedroom, plus a large tiled bathroom/laundry combo. A generous detached garage/pole building completes the
property. The home has a new septic, well, and hot water heater too! All the work is done—just move on in.