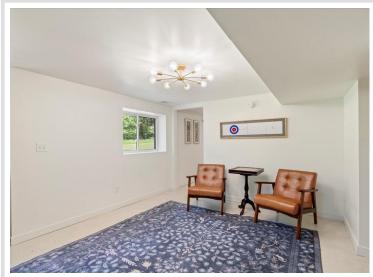

## **Description:**

Tucked into 2.58 serene acres north of Merrifield, you'll find this adorable fully renovated home. The kitchen boasts brandnew appliances, cabinets, tiled backsplash, quartz countertops, and overlooks a huge deck—perfect for entertaining. On
the main level, you'll find two bedrooms, a bathroom with custom tiled shower walls and floor, and a cozy living room
accented by stylish wallpaper. Downstairs, the lower-level features a second living area walking out to a concrete patio,
third bedroom, plus a large tiled bathroom/laundry combo. A generous detached garage/pole building completes the
property. The home has a new septic, well, and hot water heater too! All the work is done—just move on in.

## Additional Features:

Basement: Block, Daylight/Lookout Windows, Finished, Full, Storage Space, Sump Pump, Tile Shower, Walkout Fuel: Natural Gas Garage: 4 Heat: Forced Air Sewer: Septic System Compliant - Yes, Tank with Drainage Field Water: Drilled, Well Air Conditioning: Central Air