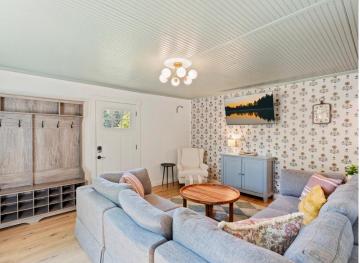

## **Description:**

Tucked into 2.58 serene acres north of Merrifield, you'll find this adorable fully renovated home. The kitchen boasts brandnew appliances, cabinets, tiled backsplash, quartz countertops, and overlooks a huge deck—perfect for entertaining. On
the main level, you'll find two bedrooms, a bathroom with custom tiled shower walls and floor, and a cozy living room
accented by stylish wallpaper. Downstairs, the lower-level features a second living area walking out to a concrete patio,
third bedroom, plus a large tiled bathroom/laundry combo. A generous detached garage/pole building completes the
property. The home has a new septic, well, and hot water heater too! All the work is done—just move on in.