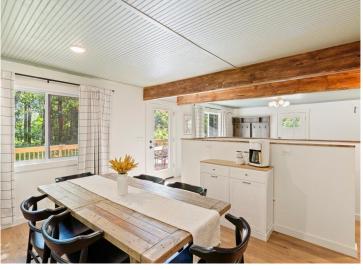

## **Description:**

Tucked into 2.58 serene acres north of Merrifield, you'll find this adorable fully renovated home. The kitchen boasts brandnew appliances, cabinets, tiled backsplash, quartz countertops, and overlooks a huge deck—perfect for entertaining. On
the main level, you'll find two bedrooms, a bathroom with custom tiled shower walls and floor, and a cozy living room
accented by stylish wallpaper. Downstairs, the lower-level features a second living area walking out to a concrete patio,
third bedroom, plus a large tiled bathroom/laundry combo. A generous detached garage/pole building completes the
property. The home has a new septic, well, and hot water heater too! All the work is done—just move on in.