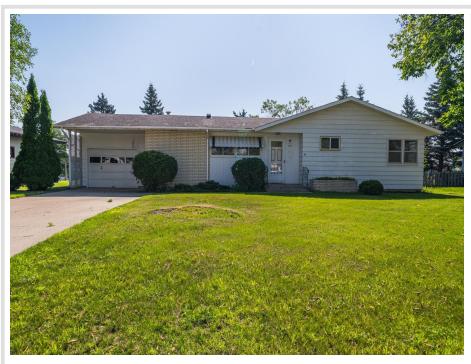

### **Description:**

THIS IS YOUR CHANCE AT THIS CHARMER ON CHARLES ST. 3 bedroom -- 2 bathroom -- 2,324 sq ft -- 1 stall attached garage -- 1 stall detached garage -- 2016 F/A Furnace. Additional info: Solid well taken care of home with convenient location, partially fenced yard and an additional garage accessed through ally on East side. Lower-level family room and an additional bedroom if egress window added. Hardwood floors, granite counters in kitchen and cozy fireplace in living room. Paint allowance.

#### Additional Details:

| Year Built             | 1965    |
|------------------------|---------|
| Lot Acres              | 0.27    |
| Lot Dimensions         | irr     |
| Garage Stalls          | 1       |
| School District        | 22      |
| Taxes                  | \$2,020 |
| Taxes with Assessments | \$2,020 |
| Tax Year               | 2025    |