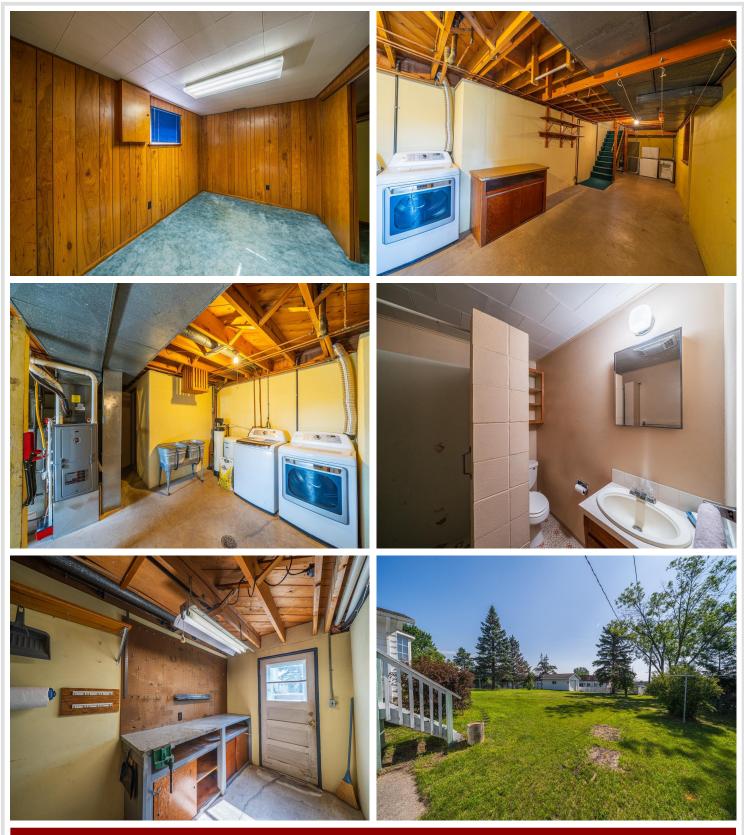

### **Description:**

THIS IS YOUR CHANCE AT THIS CHARMER ON CHARLES ST. 3 bedroom -- 2 bathroom -- 2,324 sq ft -- 1 stall attached garage -- 1 stall detached garage -- 2016 F/A Furnace. Additional info: Solid well taken care of home with convenient location, partially fenced yard and an additional garage accessed through ally on East side. Lower-level family room and an additional bedroom if egress window added. Hardwood floors, granite counters in kitchen and cozy fireplace in living room. Paint allowance.

#### Additional Features:

Basement: Partial, Concrete, Unfinished Fuel: Natural Gas Garage: 1 Heat: Forced Air Sewer: City Sewer/Connected Water: City Water/Connected Air Conditioning: Central Air