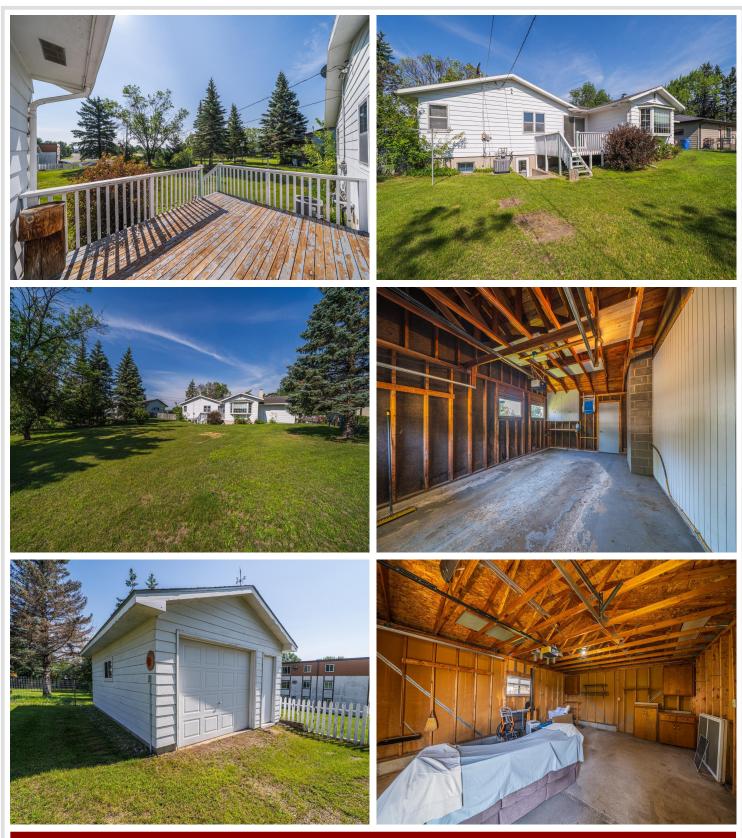

### **Description:**

THIS IS YOUR CHANCE AT THIS CHARMER ON CHARLES ST. 3 bedroom -- 2 bathroom -- 2,324 sq ft -- 1 stall attached garage -- 1 stall detached garage -- 2016 F/A Furnace. Additional info: Solid well taken care of home with convenient location, partially fenced yard and an additional garage accessed through ally on East side. Lower-level family room and an additional bedroom if egress window added. Hardwood floors, granite counters in kitchen and cozy fireplace in living room. Paint allowance.

#### Additional Details:

| Year Built             | 1965    |
|------------------------|---------|
| Lot Acres              | 0.27    |
| Lot Dimensions         | irr     |
| Garage Stalls          | 1       |
| School District        | 22      |
| Taxes                  | \$2,020 |
| Taxes with Assessments | \$2,020 |
| Tax Year               | 2025    |

#### Additional Features:

Basement: Partial, Concrete, Unfinished Fuel: Natural Gas Garage: 1 Heat: Forced Air Sewer: City Sewer/Connected Water: City Water/Connected Air Conditioning: Central Air