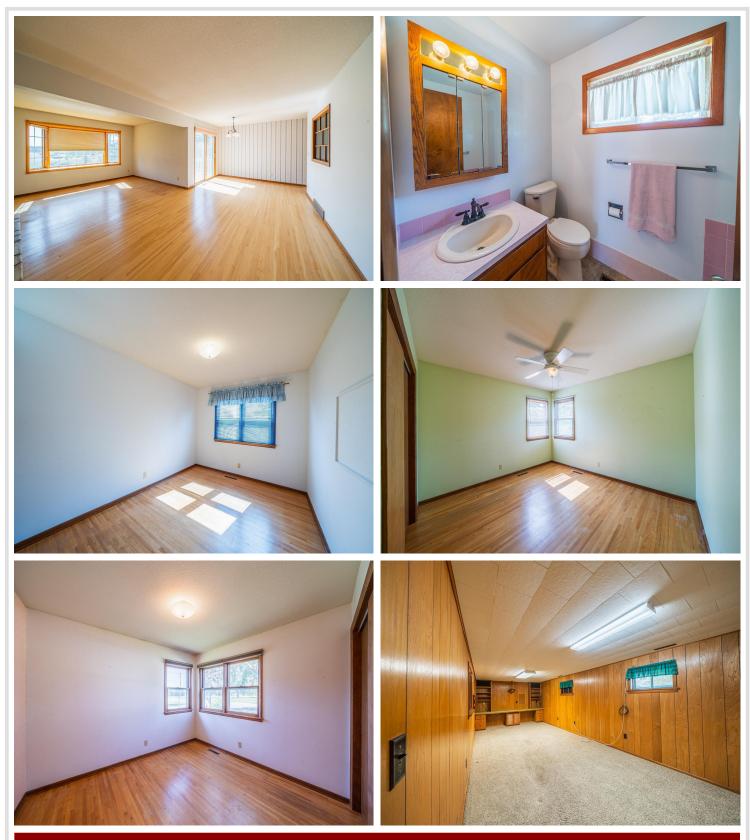

### **Description:**

THIS IS YOUR CHANCE AT THIS CHARMER ON CHARLES ST. 3 bedroom -- 2 bathroom -- 2,324 sq ft -- 1 stall attached garage -- 1 stall detached garage -- 2016 F/A Furnace. Additional info: Solid well taken care of home with convenient location, partially fenced yard and an additional garage accessed through ally on East side. Lower-level family room and an additional bedroom if egress window added. Hardwood floors, granite counters in kitchen and cozy fireplace in living room. Paint allowance.