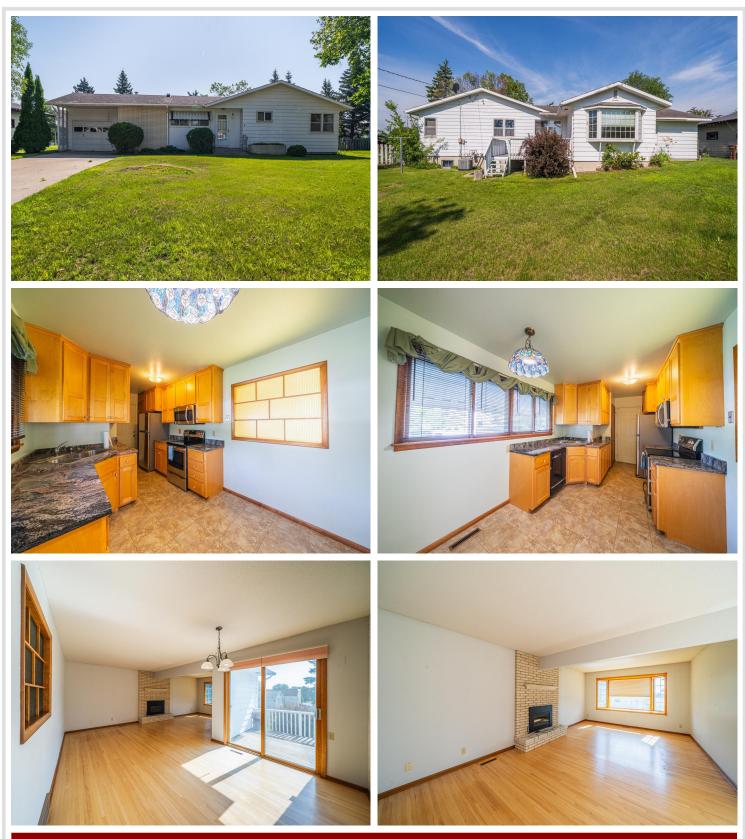

### **Description:**

THIS IS YOUR CHANCE AT THIS CHARMER ON CHARLES ST. 3 bedroom -- 2 bathroom -- 2,324 sq ft -- 1 stall attached garage -- 1 stall detached garage -- 2016 F/A Furnace. Additional info: Solid well taken care of home with convenient location, partially fenced yard and an additional garage accessed through ally on East side. Lower-level family room and an additional bedroom if egress window added. Hardwood floors, granite counters in kitchen and cozy fireplace in living room. Paint allowance.