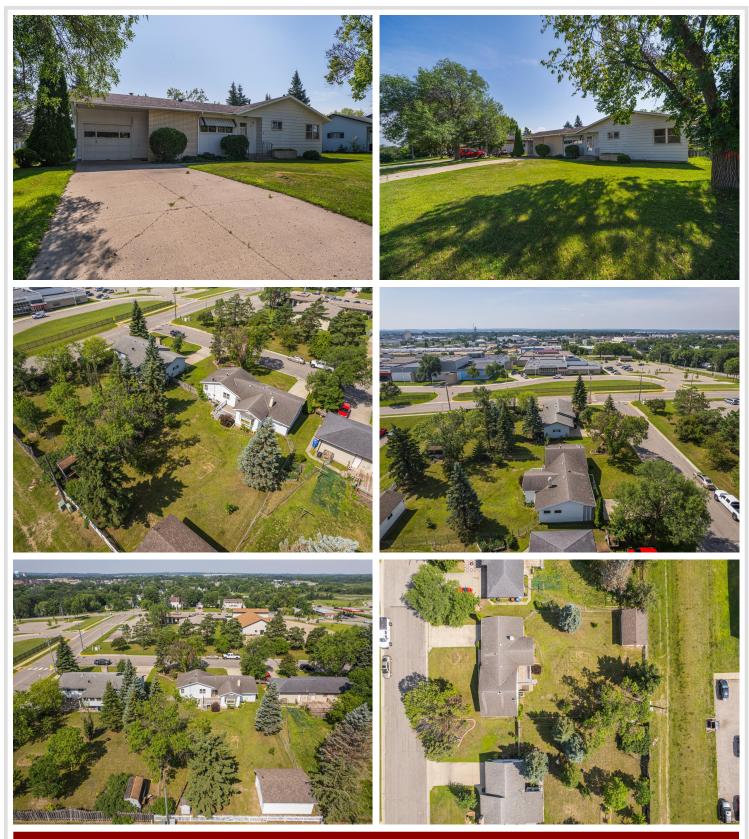

### **Description:**

THIS IS YOUR CHANCE AT THIS CHARMER ON CHARLES ST. 3 bedroom -- 2 bathroom -- 2,324 sq ft -- 1 stall attached garage -- 1 stall detached garage -- 2016 F/A Furnace. Additional info: Solid well taken care of home with convenient location, partially fenced yard and an additional garage accessed through ally on East side. Lower-level family room and an additional bedroom if egress window added. Hardwood floors, granite counters in kitchen and cozy fireplace in living room. Paint allowance.

#### Additional Details:

| Year Built             | 1965    |
|------------------------|---------|
| Lot Acres              | 0.27    |
| Lot Dimensions         | irr     |
| Garage Stalls          | 1       |
| School District        | 22      |
| Taxes                  | \$2,020 |
| Taxes with Assessments | \$2,020 |
| Tax Year               | 2025    |