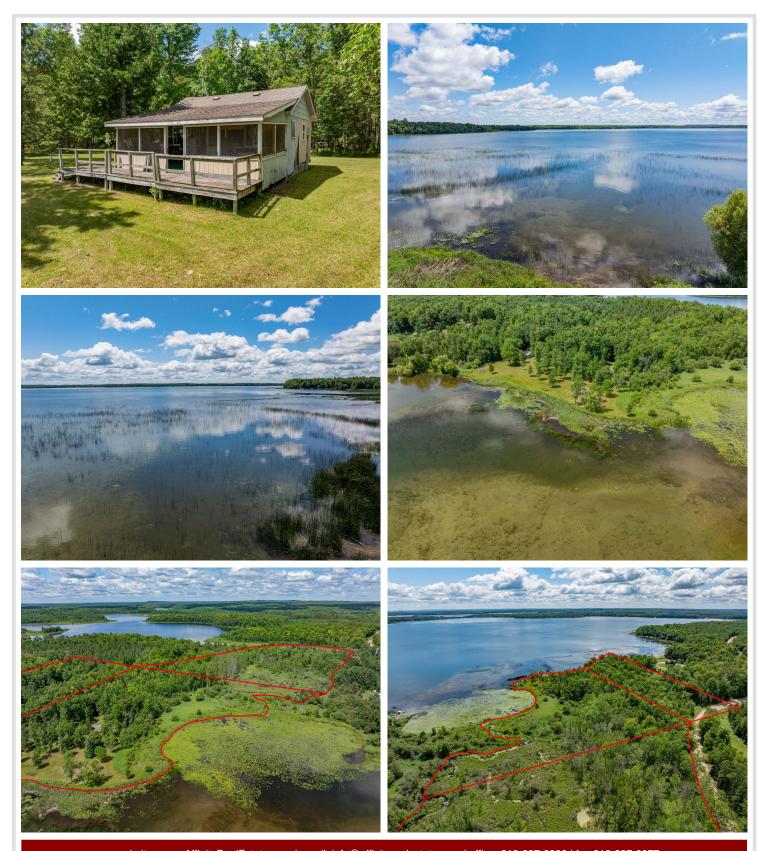

A rare opportunity to own a remarkable 14+ acre property with over 1,000 feet of shoreline on Moose Lake. This unique offering includes three separate parcels and stretches into a quiet bay and scenic creek, providing exceptional privacy and panoramic lake views from nearly every point on the land.

The sale includes two furnished 2-bedroom, 1-bath cabins with functional layouts, direct lake access, and potential for use as guest homes, vacation rentals, or temporary residences during new construction. There is also a shed, storage container unit, a dock, and a boat lift included, everything you need to fully enjoy the remainder of the cabin season.

The land is level and well-suited for building, recreation, or long-term investment. Whether you're looking for a private getaway, a multi-family retreat, or future development potential, this property offers a rare combination of size, shoreline, and versatility on one of Minnesota's most beautiful lakes.