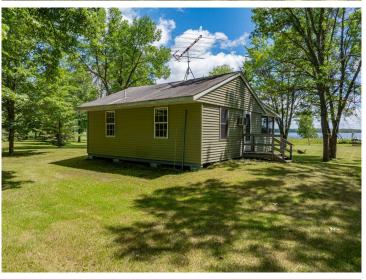

MLS 6750970 Lake Home

\$475,000

480 sq ft 4 bedrooms 2 baths

36573 County Road 238 Deer River MN 56636

Waterfront: Moose Lake (31072200)

.

Status: Active Description:

Unique Lakefront Property on Moose Lake – 14+ Acres, 1,000+ Feet of Shoreline, 2 Cabins, 3 Parcels

The sale includes two furnished 2-bedroom, 1-bath cabins with functional layouts, direct lake access, and potential for use as guest homes, vacation rentals, or temporary residences during new construction. There is also a shed, storage container unit, a dock, and a boat lift included, everything you need to fully enjoy the remainder of the cabin season.