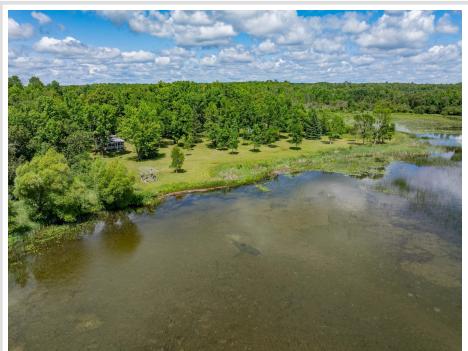

A rare opportunity to own a remarkable 14+ acre property with over 1,000 feet of shoreline on Moose Lake. This unique offering includes three separate parcels and stretches into a quiet bay and scenic creek, providing exceptional privacy and panoramic lake views from nearly every point on the land.

The sale includes two furnished 2-bedroom, 1-bath cabins with functional layouts, direct lake access, and potential for use as guest homes, vacation rentals, or temporary residences during new construction. There is also a shed, storage container unit, a dock, and a boat lift included, everything you need to fully enjoy the remainder of the cabin season.

The land is level and well-suited for building, recreation, or long-term investment. Whether you're looking for a private getaway, a multi-family retreat, or future development potential, this property offers a rare combination of size, shoreline, and versatility on one of Minnesota's most beautiful lakes.