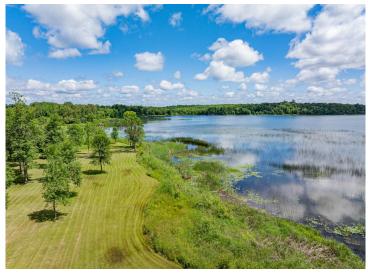

A rare opportunity to own a remarkable 14+ acre property with over 1,000 feet of shoreline on Moose Lake. This unique offering includes three separate parcels and stretches into a quiet bay and scenic creek, providing exceptional privacy and panoramic lake views from nearly every point on the land.

The land is level and well-suited for building, recreation, or long-term investment. Whether you're looking for a private getaway, a multi-family retreat, or future development potential, this property offers a rare combination of size, shoreline, and versatility on one of Minnesota's most beautiful lakes.