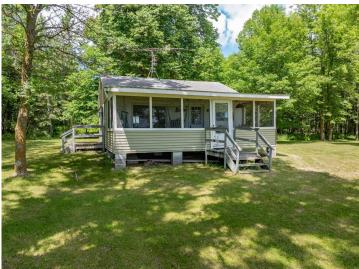

The sale includes two furnished 2-bedroom, 1-bath cabins with functional layouts, direct lake access, and potential for use as guest homes, vacation rentals, or temporary residences during new construction. There is also a shed, storage container unit, a dock, and a boat lift included, everything you need to fully enjoy the remainder of the cabin season.

## **Additional Details:**

Year Built 1950
Lot Acres 14.6
Lot Dimensions Irregular
School District 318
Taxes \$3,300
Taxes with Assessments \$3,462
Tax Year 2025

Broker Reciprocity

Listed By: Edina Realty, Inc.