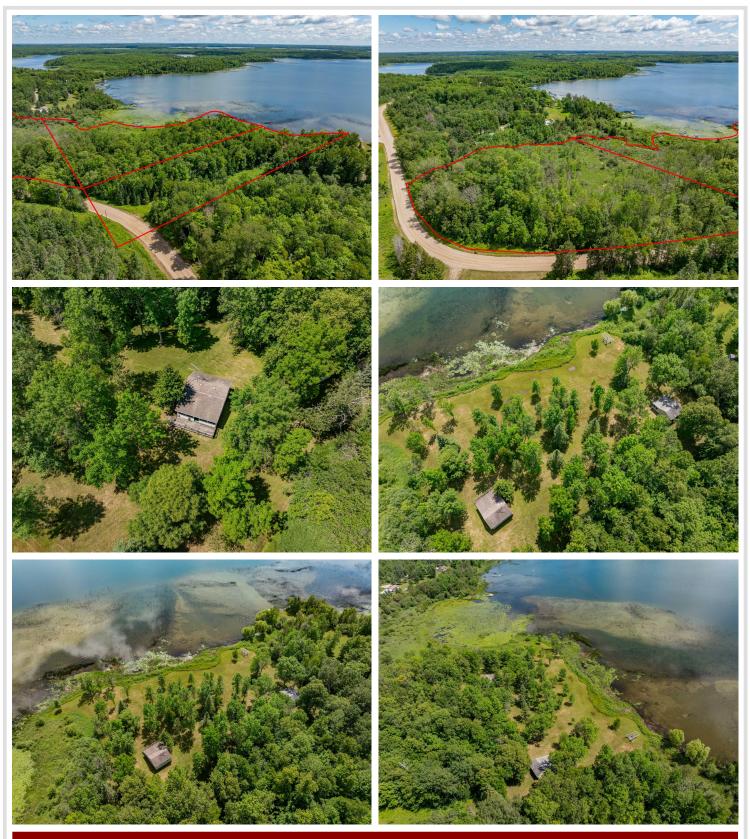

A rare opportunity to own a remarkable 14+ acre property with over 1,000 feet of shoreline on Moose Lake. This unique offering includes three separate parcels and stretches into a quiet bay and scenic creek, providing exceptional privacy and panoramic lake views from nearly every point on the land.

The land is level and well-suited for building, recreation, or long-term investment. Whether you're looking for a private getaway, a multi-family retreat, or future development potential, this property offers a rare combination of size, shoreline, and versatility on one of Minnesota's most beautiful lakes.