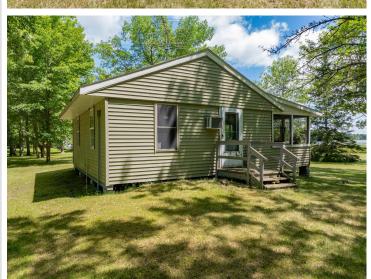

The sale includes two furnished 2-bedroom, 1-bath cabins with functional layouts, direct lake access, and potential for use as guest homes, vacation rentals, or temporary residences during new construction. There is also a shed, storage container unit, a dock, and a boat lift included, everything you need to fully enjoy the remainder of the cabin season.

## **Additional Details:**

Year Built 1950
Lot Acres 14.6
Lot Dimensions Irregular
School District 318
Taxes \$3,300
Taxes with Assessments \$3,462
Tax Year 2025

Broker Reciprocity

Listed By: Edina Realty, Inc.