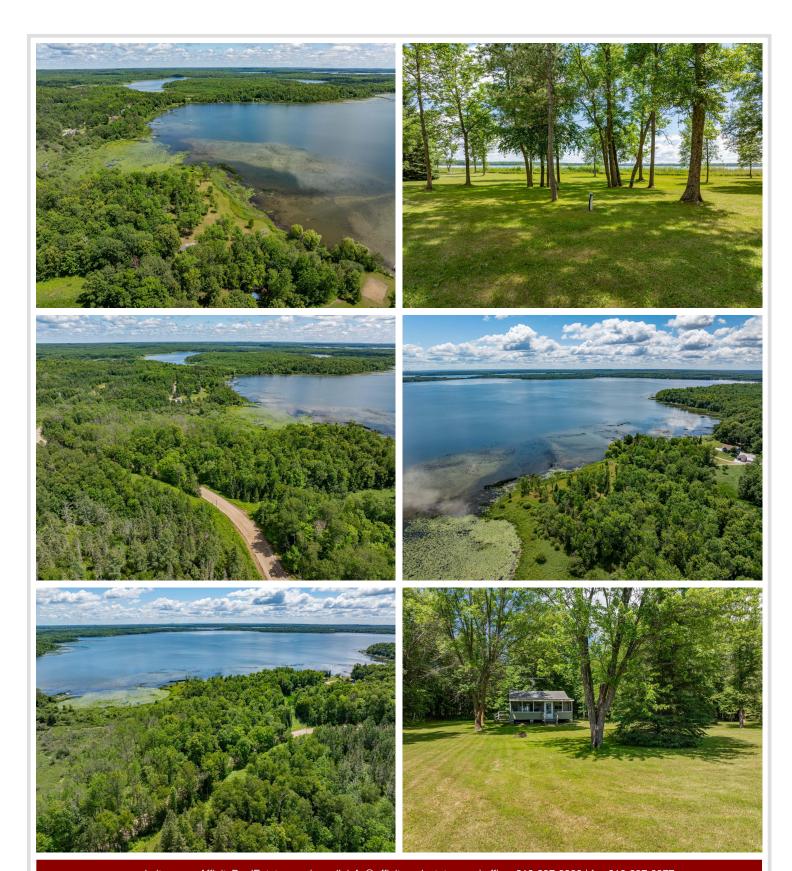

A rare opportunity to own a remarkable 14+ acre property with over 1,000 feet of shoreline on Moose Lake. This unique offering includes three separate parcels and stretches into a quiet bay and scenic creek, providing exceptional privacy and panoramic lake views from nearly every point on the land.

The land is level and well-suited for building, recreation, or long-term investment. Whether you're looking for a private getaway, a multi-family retreat, or future development potential, this property offers a rare combination of size, shoreline, and versatility on one of Minnesota's most beautiful lakes.