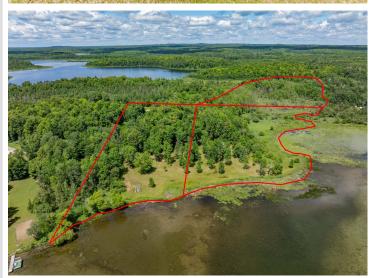

A rare opportunity to own a remarkable 14+ acre property with over 1,000 feet of shoreline on Moose Lake. This unique offering includes three separate parcels and stretches into a quiet bay and scenic creek, providing exceptional privacy and panoramic lake views from nearly every point on the land.

The land is level and well-suited for building, recreation, or long-term investment. Whether you're looking for a private getaway, a multi-family retreat, or future development potential, this property offers a rare combination of size, shoreline, and versatility on one of Minnesota's most beautiful lakes.