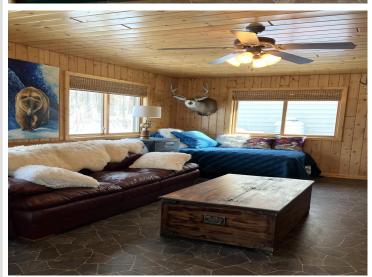

## **Description:**

This 1996 one-level ranch home has 2 bedrooms with the primary bedroom having its own 3-quarter bath. The large rear 4-season porch offers space for a 3rd bedroom and has a twin bed in the photo. This home has a spacious open-floor plan with an abundance of expresso color kitchen cabinetry and lots of closet storage. The large front windows bring in loads of natural light and seasonal lake views. In-floor heating and gas fireplace in your family room make for cozy nights inside. The family room and rear 4-season porch were both added in 2007. This is your chance to be at the Lake but not pay lakefront taxes. Take your boat on one of the many lakes in the area and conveniently store it at home in your large detached garage. Summer brings days outside on your multiple patios with views of perennials and wildlife from your hilltop wooded lot. Sellers are motivated, bring your offers!