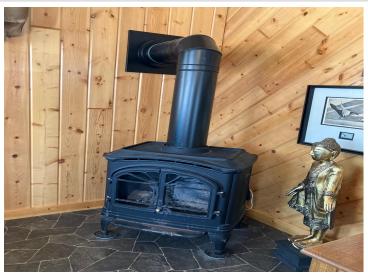

## **Description:**

This 1996 one-level ranch home has 2 bedrooms with the primary bedroom having its own 3-quarter bath. The large rear 4-season porch offers space for a 3rd bedroom and has a twin bed in the photo. This home has a spacious open-floor plan with an abundance of expresso color kitchen cabinetry and lots of closet storage. The large front windows bring in loads of natural light and seasonal lake views. In-floor heating and gas fireplace in your family room make for cozy nights inside. The family room and rear 4-season porch were both added in 2007. This is your chance to be at the Lake but not pay lakefront taxes. Take your boat on one of the many lakes in the area and conveniently store it at home in your large detached garage. Summer brings days outside on your multiple patios with views of perennials and wildlife from your hilltop wooded lot. Sellers are motivated, bring your offers!