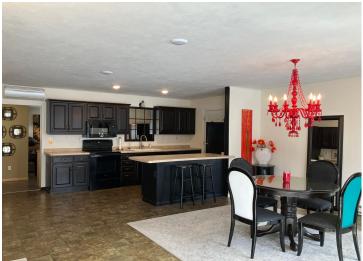

## **Description:**

This 1996 one-level ranch home has 2 bedrooms with the primary bedroom having its own 3-quarter bath. The large rear 4-season porch offers space for a 3rd bedroom and has a twin bed in the photo. This home has a spacious open-floor plan with an abundance of expresso color kitchen cabinetry and lots of closet storage. The large front windows bring in loads of natural light and seasonal lake views. In-floor heating and gas fireplace in your family room make for cozy nights inside. The family room and rear 4-season porch were both added in 2007. This is your chance to be at the Lake but not pay lakefront taxes. Take your boat on one of the many lakes in the area and conveniently store it at home in your large detached garage. Summer brings days outside on your multiple patios with views of perennials and wildlife from your hilltop wooded lot. Sellers are motivated, bring your offers!