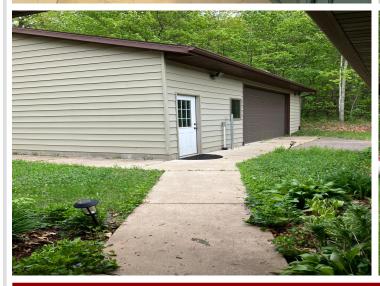

## **Description:**

This 1996 one-level ranch home has 2 bedrooms with the primary bedroom having its own 3-quarter bath. The large rear 4-season porch offers space for a 3rd bedroom and has a twin bed in the photo. This home has a spacious open-floor plan with an abundance of expresso color kitchen cabinetry and lots of closet storage. The large front windows bring in loads of natural light and seasonal lake views. In-floor heating and gas fireplace in your family room make for cozy nights inside. The family room and rear 4-season porch were both added in 2007. This is your chance to be at the Lake but not pay lakefront taxes. Take your boat on one of the many lakes in the area and conveniently store it at home in your large detached garage. Summer brings days outside on your multiple patios with views of perennials and wildlife from your hilltop wooded lot. Sellers are motivated, bring your offers!

## **Additional Details:**

Year Built 1996 Lot Acres 1.32 Lot Dimensions 57281 Garage Stalls 4 School District 2170 Taxes \$2,282 Taxes with Assessments \$2,282 Tax Year 2025