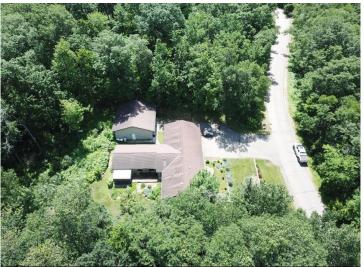

## **Description:**

This 1996 one-level ranch home has 2 bedrooms with the primary bedroom having its own 3-quarter bath. The large rear 4-season porch offers space for a 3rd bedroom and has a twin bed in the photo. This home has a spacious open-floor plan with an abundance of expresso color kitchen cabinetry and lots of closet storage. The large front windows bring in loads of natural light and seasonal lake views. In-floor heating and gas fireplace in your family room make for cozy nights inside. The family room and rear 4-season porch were both added in 2007. This is your chance to be at the Lake but not pay lakefront taxes. Take your boat on one of the many lakes in the area and conveniently store it at home in your large detached garage. Summer brings days outside on your multiple patios with views of perennials and wildlife from your hilltop wooded lot. Sellers are motivated, bring your offers!

## **Additional Details:**

Year Built 1996 Lot Acres 1.32 Lot Dimensions 57281 Garage Stalls 4 School District 2170 Taxes \$2,282 Taxes with Assessments \$2,282 Tax Year 2025