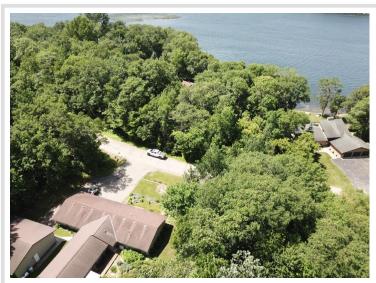

MLS 6751014 Lake Home

\$315,000

1,846 sq ft 2 bedrooms 2 baths

2040 Summit Drive Cushing MN 56443

Waterfront: Fish Trap

Status: Active

## **Description:**

This 1996 one-level ranch home has 2 bedrooms with the primary bedroom having its own 3-quarter bath. The large rear 4-season porch offers space for a 3rd bedroom and has a twin bed in the photo. This home has a spacious open-floor plan with an abundance of expresso color kitchen cabinetry and lots of closet storage. The large front windows bring in loads of natural light and seasonal lake views. In-floor heating and gas fireplace in your family room make for cozy nights inside. The family room and rear 4-season porch were both added in 2007. This is your chance to be at the Lake but not pay lakefront taxes. Take your boat on one of the many lakes in the area and conveniently store it at home in your large detached garage. Summer brings days outside on your multiple patios with views of perennials and wildlife from your hilltop wooded lot. Sellers are motivated, bring your offers!