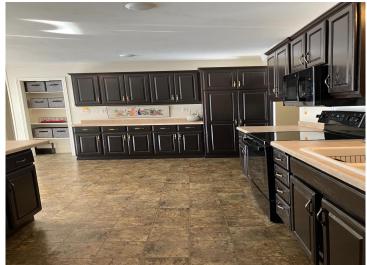

## **Description:**

This 1996 one-level ranch home has 2 bedrooms with the primary bedroom having its own 3-quarter bath. The large rear 4-season porch offers space for a 3rd bedroom and has a twin bed in the photo. This home has a spacious open-floor plan with an abundance of expresso color kitchen cabinetry and lots of closet storage. The large front windows bring in loads of natural light and seasonal lake views. In-floor heating and gas fireplace in your family room make for cozy nights inside. The family room and rear 4-season porch were both added in 2007. This is your chance to be at the Lake but not pay lakefront taxes. Take your boat on one of the many lakes in the area and conveniently store it at home in your large detached garage. Summer brings days outside on your multiple patios with views of perennials and wildlife from your hilltop wooded lot. Sellers are motivated, bring your offers!