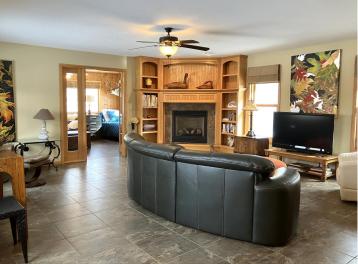

## **Description:**

This 1996 one-level ranch home has 2 bedrooms with the primary bedroom having its own 3-quarter bath. The large rear 4-season porch offers space for a 3rd bedroom and has a twin bed in the photo. This home has a spacious open-floor plan with an abundance of expresso color kitchen cabinetry and lots of closet storage. The large front windows bring in loads of natural light and seasonal lake views. In-floor heating and gas fireplace in your family room make for cozy nights inside. The family room and rear 4-season porch were both added in 2007. This is your chance to be at the Lake but not pay lakefront taxes. Take your boat on one of the many lakes in the area and conveniently store it at home in your large detached garage. Summer brings days outside on your multiple patios with views of perennials and wildlife from your hilltop wooded lot. Sellers are motivated, bring your offers!