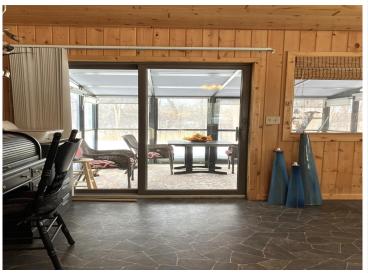

## **Description:**

This 1996 one-level ranch home has 2 bedrooms with the primary bedroom having its own 3-quarter bath. The large rear 4-season porch offers space for a 3rd bedroom and has a twin bed in the photo. This home has a spacious open-floor plan with an abundance of expresso color kitchen cabinetry and lots of closet storage. The large front windows bring in loads of natural light and seasonal lake views. In-floor heating and gas fireplace in your family room make for cozy nights inside. The family room and rear 4-season porch were both added in 2007. This is your chance to be at the Lake but not pay lakefront taxes. Take your boat on one of the many lakes in the area and conveniently store it at home in your large detached garage. Summer brings days outside on your multiple patios with views of perennials and wildlife from your hilltop wooded lot. Sellers are motivated, bring your offers!