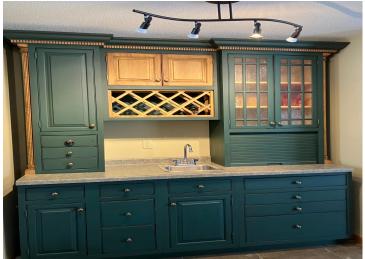

## **Description:**

This 1996 one-level ranch home has 2 bedrooms with the primary bedroom having its own 3-quarter bath. The large rear 4-season porch offers space for a 3rd bedroom and has a twin bed in the photo. This home has a spacious open-floor plan with an abundance of expresso color kitchen cabinetry and lots of closet storage. The large front windows bring in loads of natural light and seasonal lake views. In-floor heating and gas fireplace in your family room make for cozy nights inside. The family room and rear 4-season porch were both added in 2007. This is your chance to be at the Lake but not pay lakefront taxes. Take your boat on one of the many lakes in the area and conveniently store it at home in your large detached garage. Summer brings days outside on your multiple patios with views of perennials and wildlife from your hilltop wooded lot. Sellers are motivated, bring your offers!