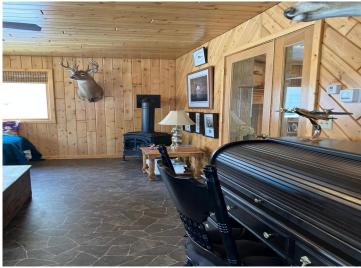

## **Description:**

This 1996 one-level ranch home has 2 bedrooms with the primary bedroom having its own 3-quarter bath. The large rear 4-season porch offers space for a 3rd bedroom and has a twin bed in the photo. This home has a spacious open-floor plan with an abundance of expresso color kitchen cabinetry and lots of closet storage. The large front windows bring in loads of natural light and seasonal lake views. In-floor heating and gas fireplace in your family room make for cozy nights inside. The family room and rear 4-season porch were both added in 2007. This is your chance to be at the Lake but not pay lakefront taxes. Take your boat on one of the many lakes in the area and conveniently store it at home in your large detached garage. Summer brings days outside on your multiple patios with views of perennials and wildlife from your hilltop wooded lot. Sellers are motivated, bring your offers!