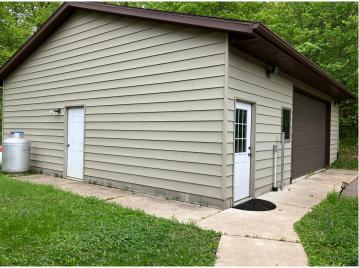

## **Description:**

This 1996 one-level ranch home has 2 bedrooms with the primary bedroom having its own 3-quarter bath. The large rear 4-season porch offers space for a 3rd bedroom and has a twin bed in the photo. This home has a spacious open-floor plan with an abundance of expresso color kitchen cabinetry and lots of closet storage. The large front windows bring in loads of natural light and seasonal lake views. In-floor heating and gas fireplace in your family room make for cozy nights inside. The family room and rear 4-season porch were both added in 2007. This is your chance to be at the Lake but not pay lakefront taxes. Take your boat on one of the many lakes in the area and conveniently store it at home in your large detached garage. Summer brings days outside on your multiple patios with views of perennials and wildlife from your hilltop wooded lot. Sellers are motivated, bring your offers!

## **Additional Details:**

Year Built 1996 Lot Acres 1.32 Lot Dimensions 57281 Garage Stalls 4 School District 2170 Taxes \$2,282 Taxes with Assessments \$2,282 Tax Year 2025