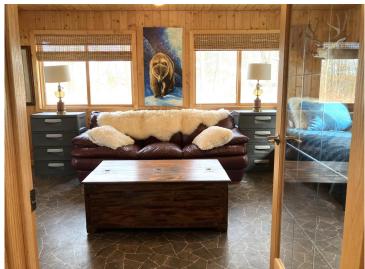

## **Description:**

This 1996 one-level ranch home has 2 bedrooms with the primary bedroom having its own 3-quarter bath. The large rear 4-season porch offers space for a 3rd bedroom and has a twin bed in the photo. This home has a spacious open-floor plan with an abundance of expresso color kitchen cabinetry and lots of closet storage. The large front windows bring in loads of natural light and seasonal lake views. In-floor heating and gas fireplace in your family room make for cozy nights inside. The family room and rear 4-season porch were both added in 2007. This is your chance to be at the Lake but not pay lakefront taxes. Take your boat on one of the many lakes in the area and conveniently store it at home in your large detached garage. Summer brings days outside on your multiple patios with views of perennials and wildlife from your hilltop wooded lot. Sellers are motivated, bring your offers!