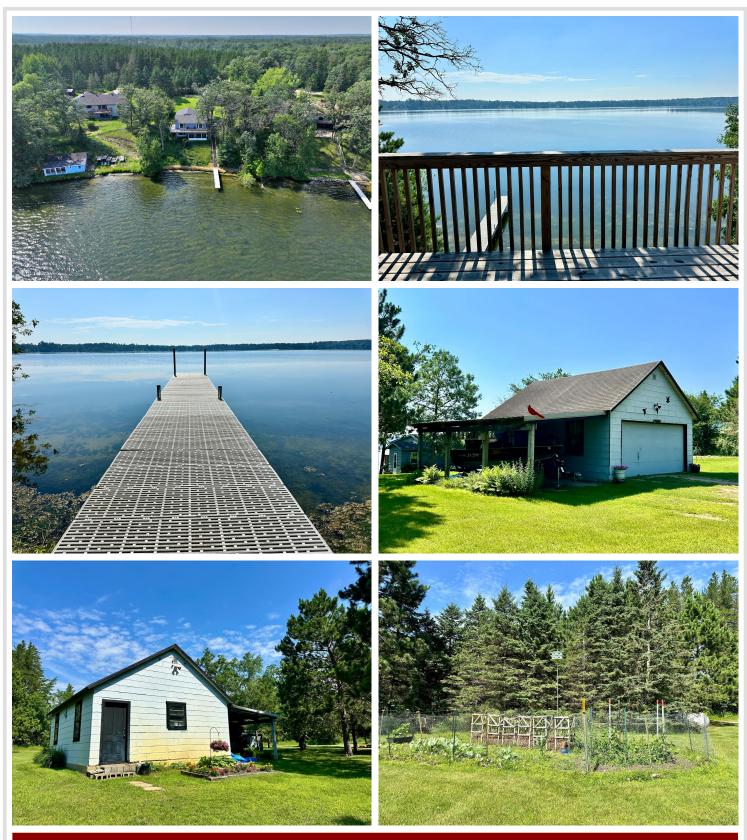

## **Description:**

This Stocking Lake retreat is a 3-bedroom, 2-bathroom lake home featuring a walkout basement and stunning southern views with full sun exposure—perfect for enjoying lake life all day long. The main level offers a spacious layout with an inviting lakeside deck, ideal for entertaining or relaxing with a view. The walkout basement includes a screened porch that provides a peaceful, bug-free space to unwind close to the water. The home's layout is thoughtfully designed to give guests their own private space on the lower level. Outside, you'll find a detached garage with a convenient lean-to for extra storage. Whether you're hosting family and friends or seeking a quiet retreat, this property delivers comfort, function, and unbeatable lakeside living.