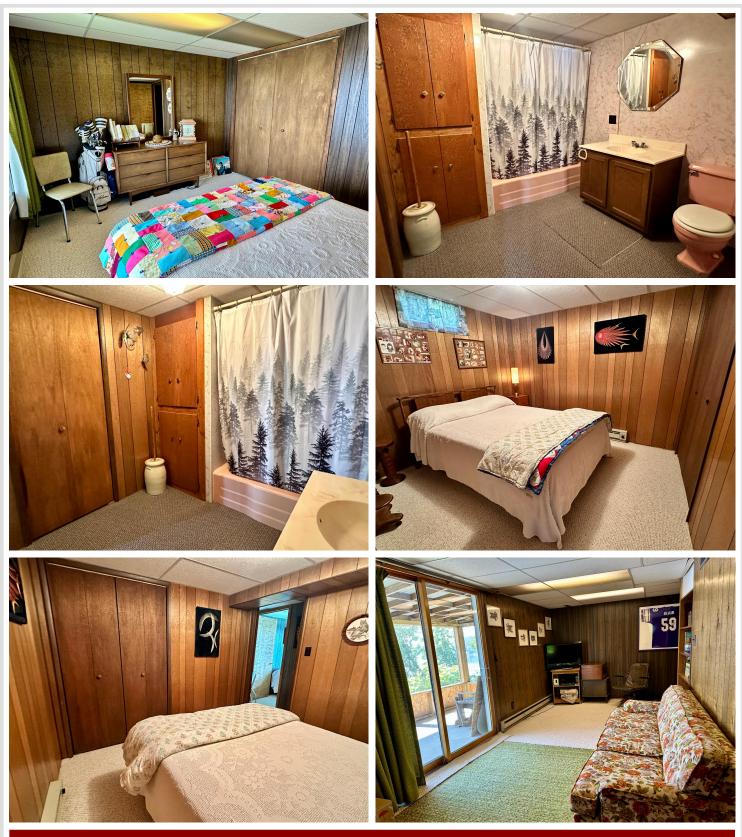

## **Description:**

This Stocking Lake retreat is a 3-bedroom, 2-bathroom lake home featuring a walkout basement and stunning southern views with full sun exposure—perfect for enjoying lake life all day long. The main level offers a spacious layout with an inviting lakeside deck, ideal for entertaining or relaxing with a view. The walkout basement includes a screened porch that provides a peaceful, bug-free space to unwind close to the water. The home's layout is thoughtfully designed to give guests their own private space on the lower level. Outside, you'll find a detached garage with a convenient lean-to for extra storage. Whether you're hosting family and friends or seeking a quiet retreat, this property delivers comfort, function, and unbeatable lakeside living.