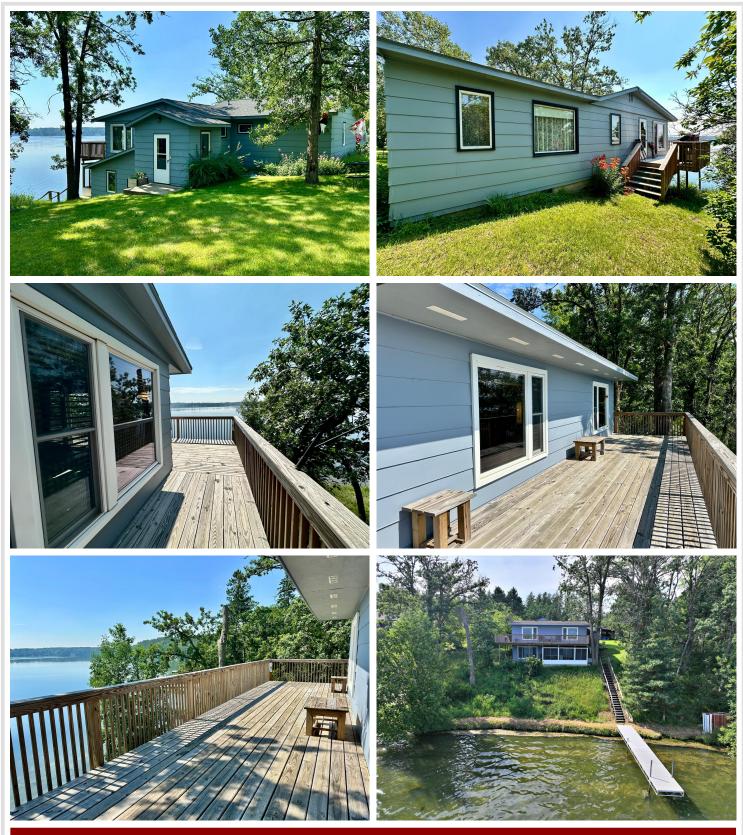

## **Description:**

This Stocking Lake retreat is a 3-bedroom, 2-bathroom lake home featuring a walkout basement and stunning southern views with full sun exposure—perfect for enjoying lake life all day long. The main level offers a spacious layout with an inviting lakeside deck, ideal for entertaining or relaxing with a view. The walkout basement includes a screened porch that provides a peaceful, bug-free space to unwind close to the water. The home's layout is thoughtfully designed to give guests their own private space on the lower level. Outside, you'll find a detached garage with a convenient lean-to for extra storage. Whether you're hosting family and friends or seeking a quiet retreat, this property delivers comfort, function, and unbeatable lakeside living.