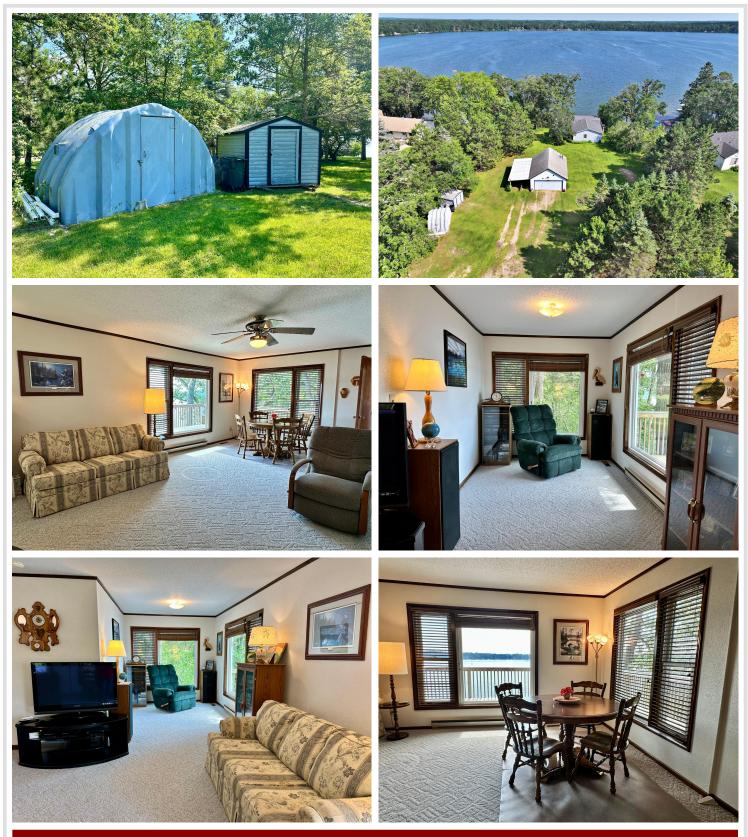

## **Description:**

This Stocking Lake retreat is a 3-bedroom, 2-bathroom lake home featuring a walkout basement and stunning southern views with full sun exposure—perfect for enjoying lake life all day long. The main level offers a spacious layout with an inviting lakeside deck, ideal for entertaining or relaxing with a view. The walkout basement includes a screened porch that provides a peaceful, bug-free space to unwind close to the water. The home's layout is thoughtfully designed to give guests their own private space on the lower level. Outside, you'll find a detached garage with a convenient lean-to for extra storage. Whether you're hosting family and friends or seeking a quiet retreat, this property delivers comfort, function, and unbeatable lakeside living.