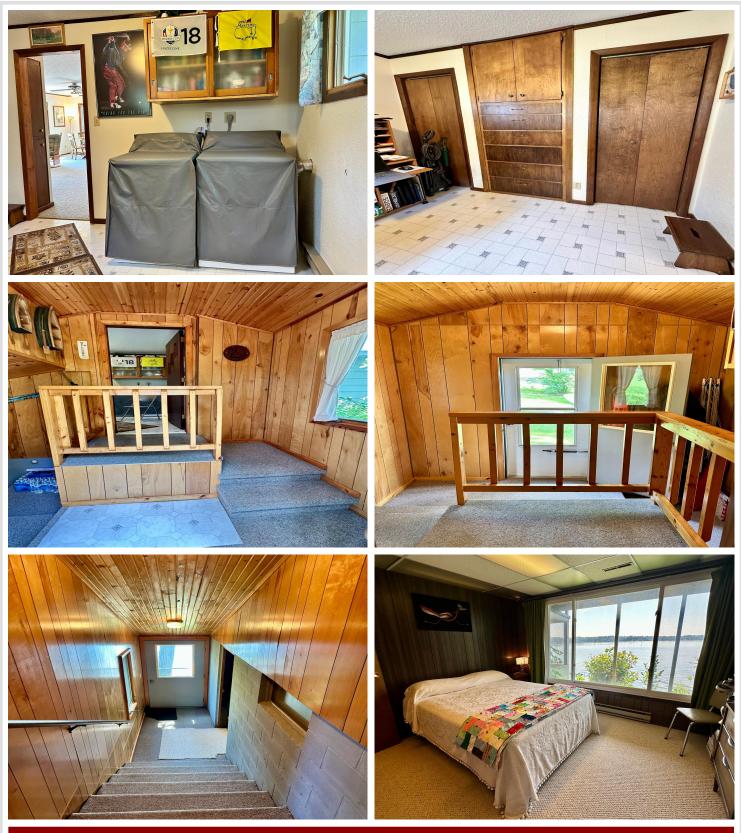

## **Description:**

This Stocking Lake retreat is a 3-bedroom, 2-bathroom lake home featuring a walkout basement and stunning southern views with full sun exposure—perfect for enjoying lake life all day long. The main level offers a spacious layout with an inviting lakeside deck, ideal for entertaining or relaxing with a view. The walkout basement includes a screened porch that provides a peaceful, bug-free space to unwind close to the water. The home's layout is thoughtfully designed to give guests their own private space on the lower level. Outside, you'll find a detached garage with a convenient lean-to for extra storage. Whether you're hosting family and friends or seeking a quiet retreat, this property delivers comfort, function, and unbeatable lakeside living.