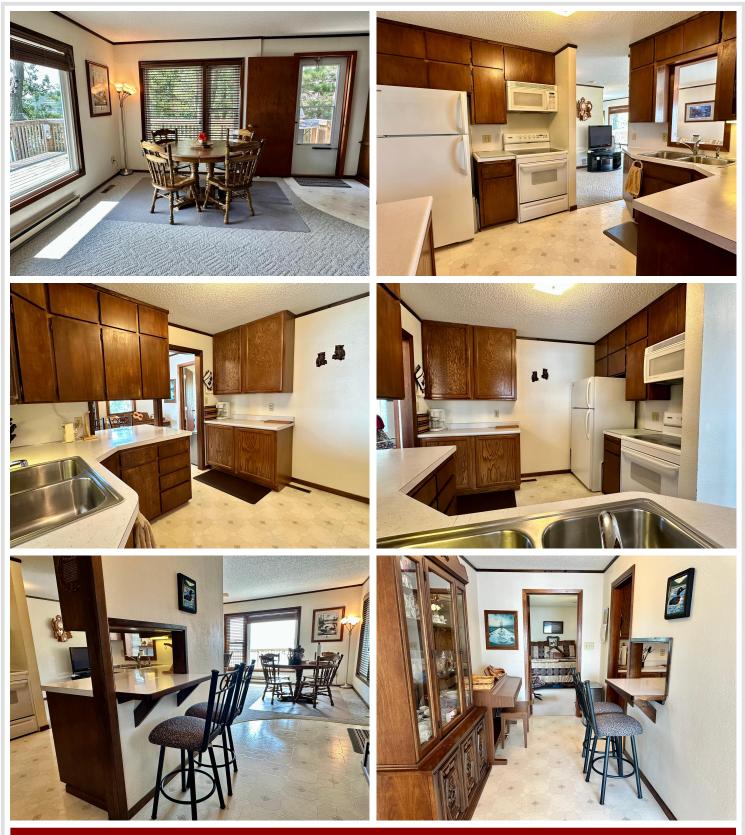

## **Description:**

This Stocking Lake retreat is a 3-bedroom, 2-bathroom lake home featuring a walkout basement and stunning southern views with full sun exposure—perfect for enjoying lake life all day long. The main level offers a spacious layout with an inviting lakeside deck, ideal for entertaining or relaxing with a view. The walkout basement includes a screened porch that provides a peaceful, bug-free space to unwind close to the water. The home's layout is thoughtfully designed to give guests their own private space on the lower level. Outside, you'll find a detached garage with a convenient lean-to for extra storage. Whether you're hosting family and friends or seeking a quiet retreat, this property delivers comfort, function, and unbeatable lakeside living.