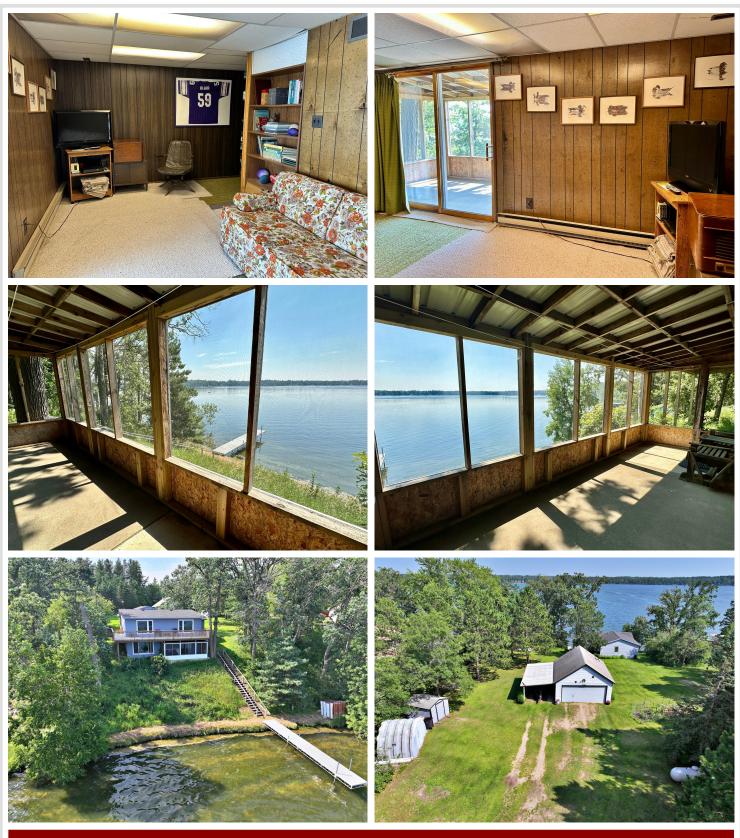

## **Description:**

This Stocking Lake retreat is a 3-bedroom, 2-bathroom lake home featuring a walkout basement and stunning southern views with full sun exposure—perfect for enjoying lake life all day long. The main level offers a spacious layout with an inviting lakeside deck, ideal for entertaining or relaxing with a view. The walkout basement includes a screened porch that provides a peaceful, bug-free space to unwind close to the water. The home's layout is thoughtfully designed to give guests their own private space on the lower level. Outside, you'll find a detached garage with a convenient lean-to for extra storage. Whether you're hosting family and friends or seeking a quiet retreat, this property delivers comfort, function, and unbeatable lakeside living.