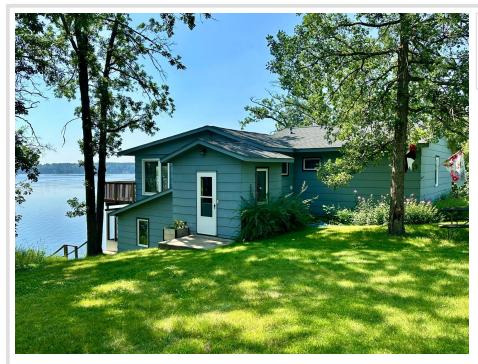

## **Description:**

This Stocking Lake retreat is a 3-bedroom, 2-bathroom lake home featuring a walkout basement and stunning southern views with full sun exposure—perfect for enjoying lake life all day long. The main level offers a spacious layout with an inviting lakeside deck, ideal for entertaining or relaxing with a view. The walkout basement includes a screened porch that provides a peaceful, bug-free space to unwind close to the water. The home's layout is thoughtfully designed to give guests their own private space on the lower level. Outside, you'll find a detached garage with a convenient lean-to for extra storage. Whether you're hosting family and friends or seeking a quiet retreat, this property delivers comfort, function, and unbeatable lakeside living.