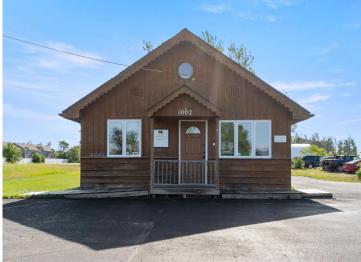

MLS 6751037 Commercial

\$149,900

1002 Washington Avenue Bemidji MN 56601

Status: Active

## **Description:**

Stop paying rent and start building equity! This high-traffic commercial gem puts your business front and center. Featuring 2 private offices, a reception area, backroom, bathroom, ample parking, and a 1+ car garage—this space is ready to go! Perfect for launching your dream or expanding your brand. Don't miss this rare opportunity—locations like this don't last!

## **Additional Details:**

Year Built 1937 Lot Acres 0.46 Lot Dimensions 78x215 Garage Stalls 1 School District 31 Taxes \$2,074 Taxes with Assessments \$2.251 Tax Year 2025