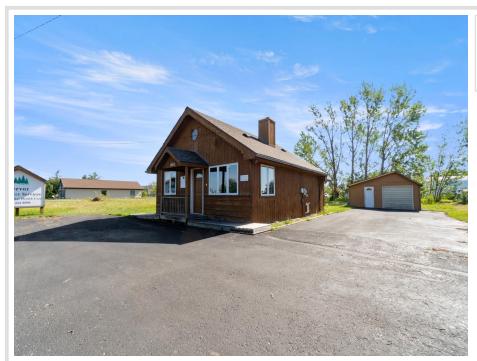

MLS 6751037 Commercial

\$149,900

1002 Washington Avenue Bemidji MN 56601

Status: Active

## **Description:**

Stop paying rent and start building equity! This high-traffic commercial gem puts your business front and center. Featuring 2 private offices, a reception area, backroom, bathroom, ample parking, and a 1+ car garage—this space is ready to go! Perfect for launching your dream or expanding your brand. Don't miss this rare opportunity—locations like this don't last!