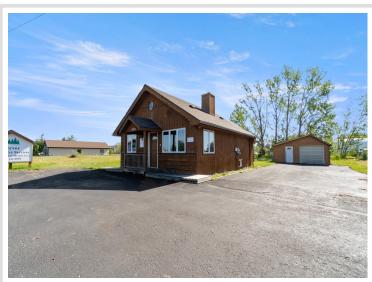

MLS 6751037 Commercial

\$149,900

1002 Washington Avenue Bemidji MN 56601

Status: Active

## **Description:**

Stop paying rent and start building equity! This high-traffic commercial gem puts your business front and center. Featuring 2 private offices, a reception area, backroom, bathroom, ample parking, and a 1+ car garage—this space is ready to go! Perfect for launching your dream or expanding your brand. Don't miss this rare opportunity—locations like this don't last!