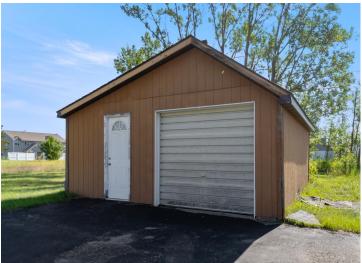

## **Description:**

Stop paying rent and start building equity! This high-traffic commercial gem puts your business front and center. Featuring 2 private offices, a reception area, backroom, bathroom, ample parking, and a 1+ car garage—this space is ready to go! Perfect for launching your dream or expanding your brand. Don't miss this rare opportunity—locations like this don't last!

## **Additional Details:**

Year Built 1937 Lot Acres 0.46 Lot Dimensions 78x215 Garage Stalls 1 School District 31 Taxes \$2,074 Taxes with Assessments \$2.251 Tax Year 2025

## **Additional Features:**

Basement: Crawl Space Fuel: Natural Gas Garage: 1 Heat: Forced Air Sewer: City Sewer/Connected Water: City Water - In Street Air Conditioning: Central Air