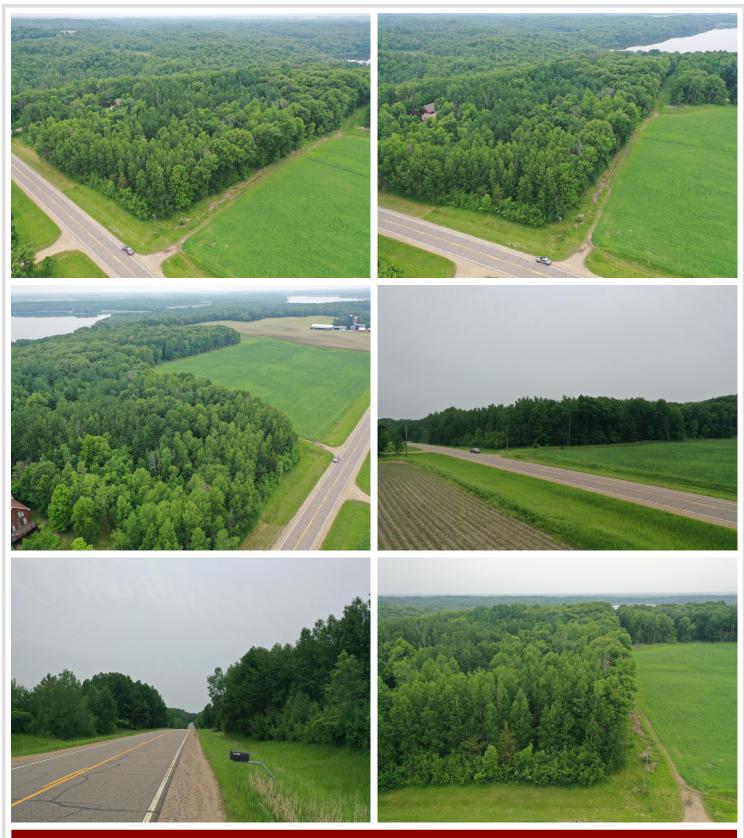

#### **Description:**

If your dream starts with "somewhere quiet, with trees and a little room to breathe," this 2.11-acre vacant lot may just be the blank canvas you've been searching for. Nestled just North East of Browerville this parcel offers a unique blend of seclusion and convenience.

The lot sits right off of County Road 16, making access easy year-round. Build your dream house, shouse or cabin, this lot doesn't have building restrictions so your possibilities are endless.

Thunder lake and the public boat access are just minutes away so you won't have to go far to enjoy lake time! Bring your boots, your blueprints, and maybe a hammock—you'll be glad you did.