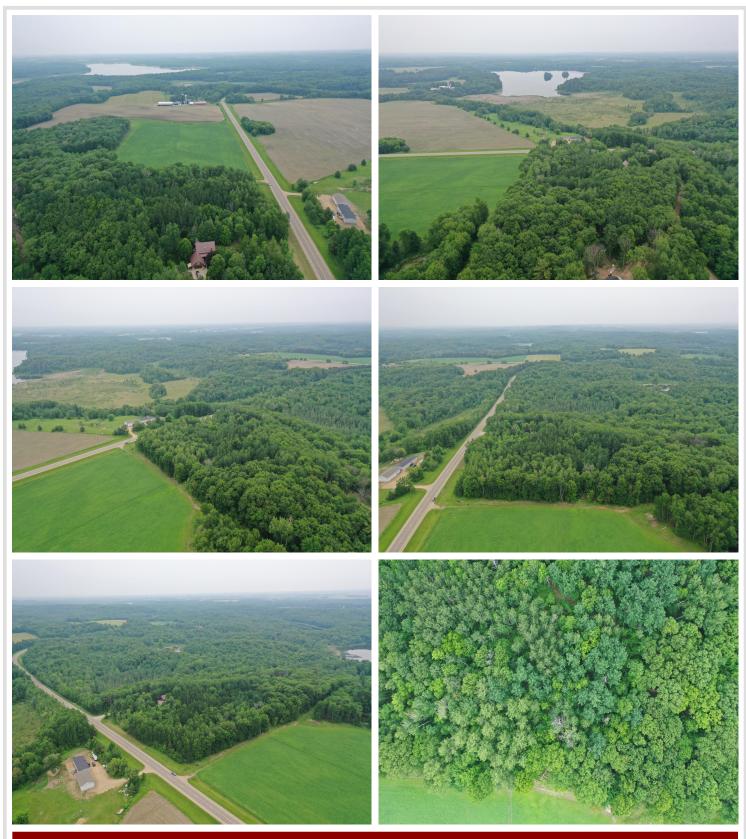

#### **Description:**

If your dream starts with "somewhere quiet, with trees and a little room to breathe," this 2.11-acre vacant lot may just be the blank canvas you've been searching for. Nestled just North East of Browerville this parcel offers a unique blend of seclusion and convenience.

The lot sits right off of County Road 16, making access easy year-round. Build your dream house, shouse or cabin, this lot doesn't have building restrictions so your possibilities are endless.

Thunder lake and the public boat access are just minutes away so you won't have to go far to enjoy lake time! Bring your boots, your blueprints, and maybe a hammock—you'll be glad you did.