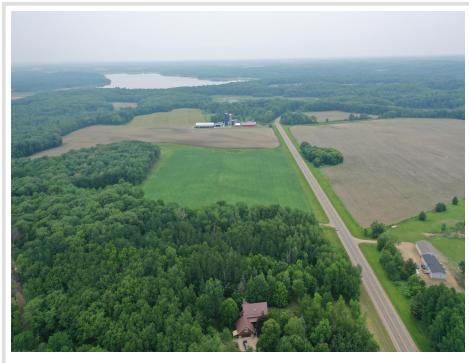

#### **Description:**

If your dream starts with "somewhere quiet, with trees and a little room to breathe," this 2.11-acre vacant lot may just be the blank canvas you've been searching for. Nestled just North East of Browerville this parcel offers a unique blend of seclusion and convenience.

The lot sits right off of County Road 16, making access easy year-round. Build your dream house, shouse or cabin, this lot doesn't have building restrictions so your possibilities are endless.

Thunder lake and the public boat access are just minutes away so you won't have to go far to enjoy lake time! Bring your boots, your blueprints, and maybe a hammock—you'll be glad you did.