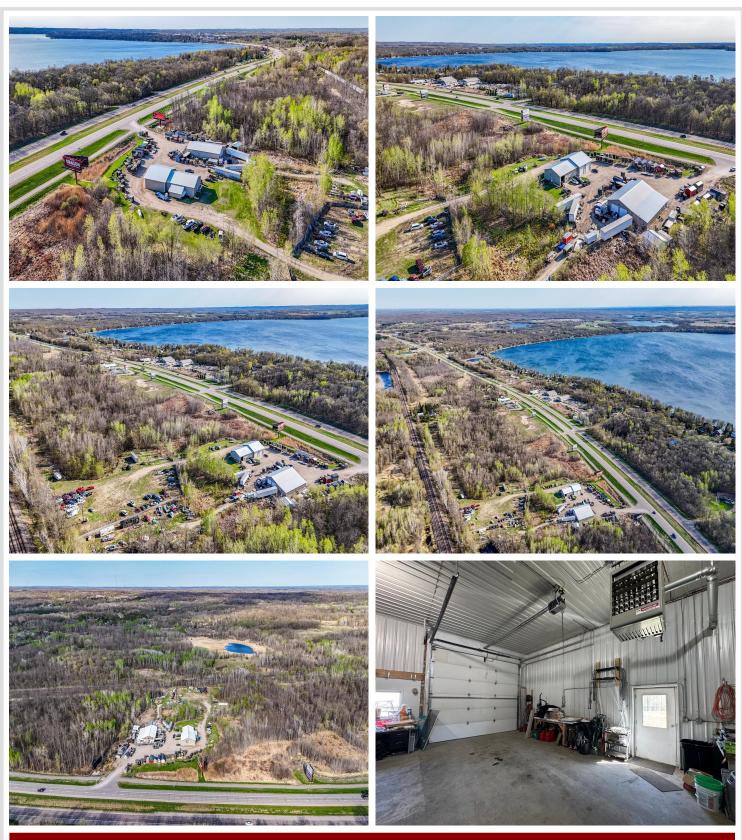

### **Description:**

2 Acre Option! Looking to start or grow your business in Detroit Lakes, MN? Prime location with 175 Feet of frontage on Highway 10, including 2 Acres and a 4,000+ Square Foot shop with 16' Sidewalls. Finished and heated with office space and a bathroom. Plenty of room to expand on the back 1/2 of the property if you need more acreage (MLS#6713682) Real Estate sale only.