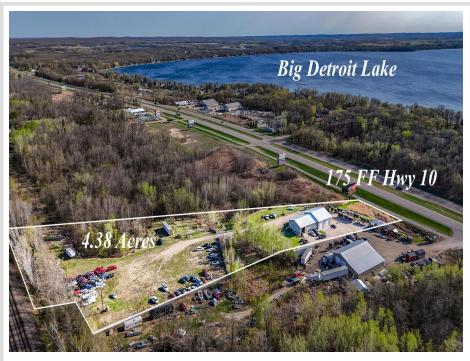

### **Description:**

2 Acre Option! Looking to start or grow your business in Detroit Lakes, MN? Prime location with 175 Feet of frontage on Highway 10, including 2 Acres and a 4,000+ Square Foot shop with 16' Sidewalls. Finished and heated with office space and a bathroom. Plenty of room to expand on the back 1/2 of the property if you need more acreage (MLS#6713682) Real Estate sale only.

## **Driving Directions:**

Highway 10 East to Property on North Side of highway (South of Train Tracks)

Listed By: The Real Estate Company of Detroit Lakes

Affinity Real Estate Inc. participates in the Regional Multiple Listing Service of Minnesota, Inc Broker Reciprocity (sm) program, allowing us to display other broker's listings on our website. All properties are subject to prior sale, change or withdrawal.