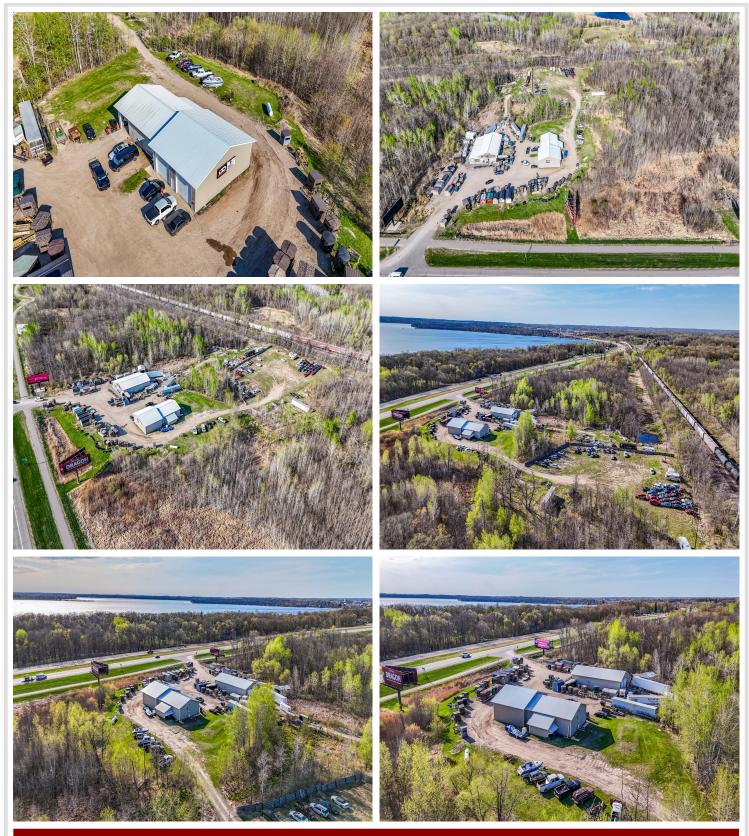

### **Description:**

2 Acre Option! Looking to start or grow your business in Detroit Lakes, MN? Prime location with 175 Feet of frontage on Highway 10, including 2 Acres and a 4,000+ Square Foot shop with 16' Sidewalls. Finished and heated with office space and a bathroom. Plenty of room to expand on the back 1/2 of the property if you need more acreage (MLS#6713682) Real Estate sale only.