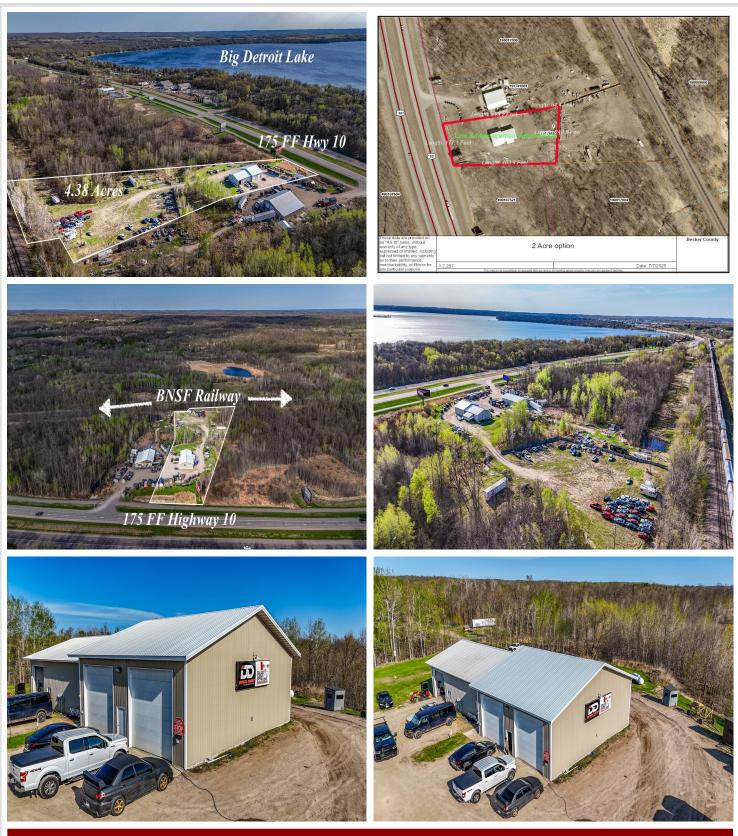

### **Description:**

2 Acre Option! Looking to start or grow your business in Detroit Lakes, MN? Prime location with 175 Feet of frontage on Highway 10, including 2 Acres and a 4,000+ Square Foot shop with 16' Sidewalls. Finished and heated with office space and a bathroom. Plenty of room to expand on the back 1/2 of the property if you need more acreage (MLS#6713682) Real Estate sale only.

### Additional Details:

| Year Built             | 2002      |
|------------------------|-----------|
| Lot Acres              | 2         |
| Lot Dimensions         | Irregular |
| Garage Stalls          | 4         |
| School District        | 22        |
| Taxes                  | \$2,832   |
| Taxes with Assessments | \$2,832   |
| Tax Year               | 2024      |