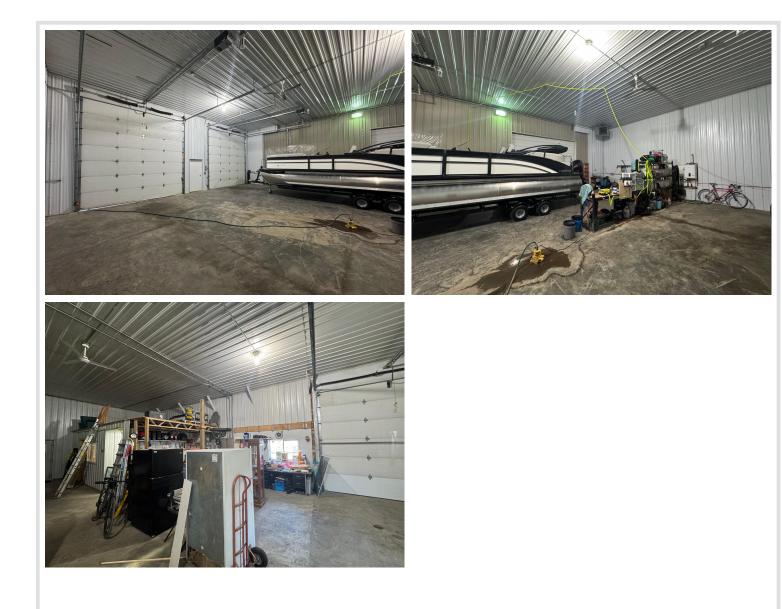

### **Description:**

2 Acre Option! Looking to start or grow your business in Detroit Lakes, MN? Prime location with 175 Feet of frontage on Highway 10, including 2 Acres and a 4,000+ Square Foot shop with 16' Sidewalls. Finished and heated with office space and a bathroom. Plenty of room to expand on the back 1/2 of the property if you need more acreage (MLS#6713682) Real Estate sale only.