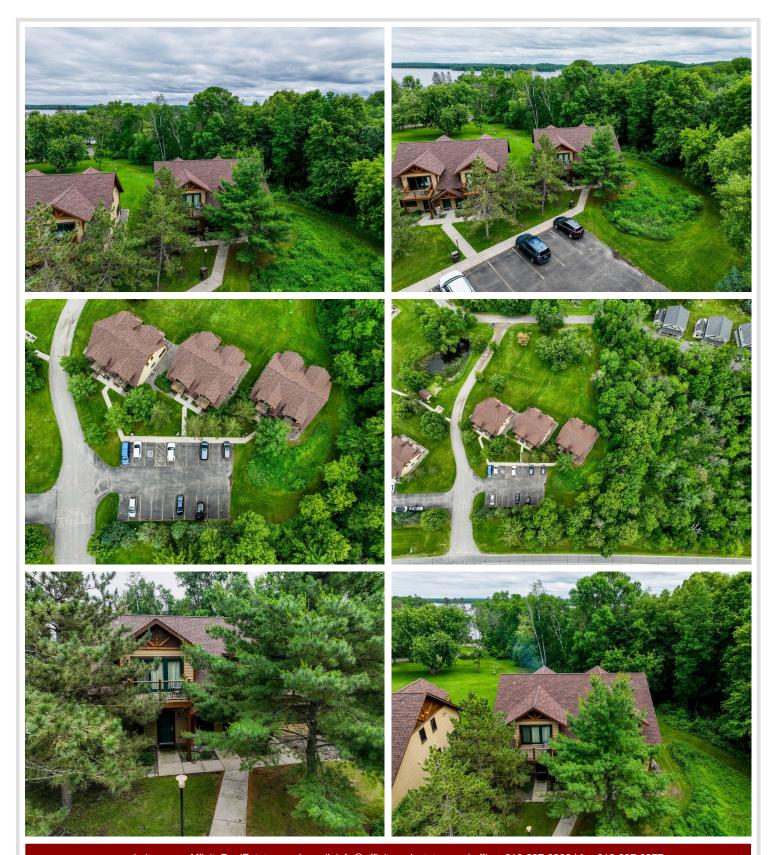

## **Description:**

This is the property for you if you are searching for -a property that can produce income and allows you, the owner, a wonderful vacation gets away! Condos with a beautiful view of Bay Lake, located at Ruttgers Bay Lake Lodge, a Premier Minnesota Resort. Each condo has three separate units for rental income. Owner use for 21 days during their off season. That's a total of 6 weeks for yourself! All rentals are professionally managed, maintained and rented.

Ruttgers offers golfing, fishing, boating, lodging, shopping, salon and spa, take-out and dining! Owners/Investor golf for free on Alec's Nine course and enjoy discounted gold on The Lakes. Full access to Bay Lake, plus all the privileges of Ruttgers resort guests.