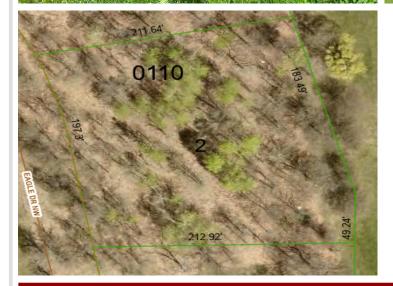

## **Additional Details:**

1.03 Lot Acres

197x211x183x212 Lot Dimensions

School District 113 Taxes \$138 Taxes with Assessments \$138 Tax Year 2025