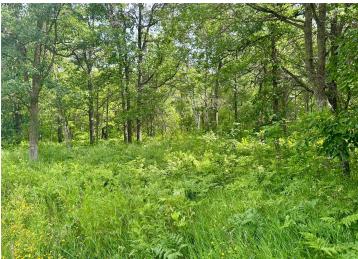

## **Description:**

Take advantage of this rare opportunity to own a prime parcel of land nestled along the scenic fairways of LongBow Golf Club in Walker, MN. This beautiful lot offers a peaceful setting with panoramic views of hole #11. This location combines natural beauty with unbeatable access to golfing, nearby lakes, and all the charm of Walker. Enjoy year-round recreation with trails, fishing, and shopping just minutes away. Don't miss your chance to bring your vision to life in one of the area's most sought-after settings. Whether you are seeking a personal escape or a long-term investment in a growing lakes area destination, this property delivers location, lifestyle, and lasting value.

## **Additional Details:**

1.03 Lot Acres

197x211x183x212 Lot Dimensions

School District 113 Taxes \$138 Taxes with Assessments \$138 Tax Year 2025