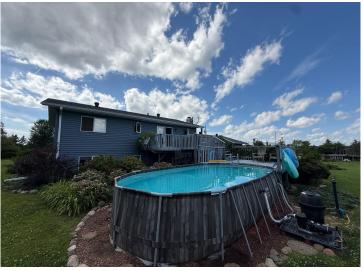

4-bedroom, 2-bath split-level home has been meticulously cared for, with a brand-new roof and siding. Inside, you'll find a clean, welcoming space ready for your personal touch. The oversized two-car garage (originally a three-car, easily convertible back) offers flexible space for storage, hobbies, or workshop needs.

Outside is where the magic really happens. Gorgeous high ground leads to open pasture, ideal for horses or other animals. A charming chicken coop is already in place, and the grounds are bursting with life, planted intentionally so something is always in bloom. Mature trees, established perennials, and thoughtful landscaping create a peaceful, everchanging setting.