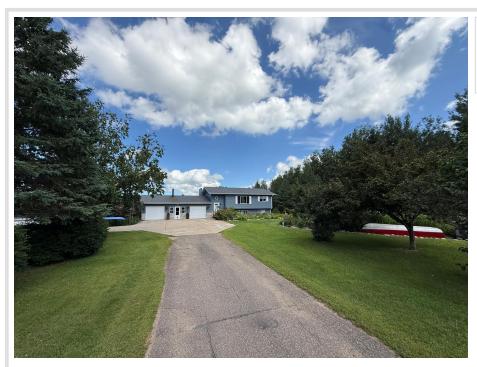

## **Description:**

Set on 24+ beautifully maintained acres, this hobby farm and personal retreat just minutes from Brainerd offers the perfect blend of nature, comfort, and possibility. Whether you're looking to homestead, raise animals, or simply enjoy peace and privacy, this property delivers.

4-bedroom, 2-bath split-level home has been meticulously cared for, with a brand-new roof and siding. Inside, you'll find a clean, welcoming space ready for your personal touch. The oversized two-car garage (originally a three-car, easily convertible back) offers flexible space for storage, hobbies, or workshop needs.

## Additional Details:

Year Built 1995 Lot Acres 24.14

Lot Dimensions 396x2650x396x2646

Garage Stalls 2
School District 181
Taxes \$1,866
Tax Year 2024