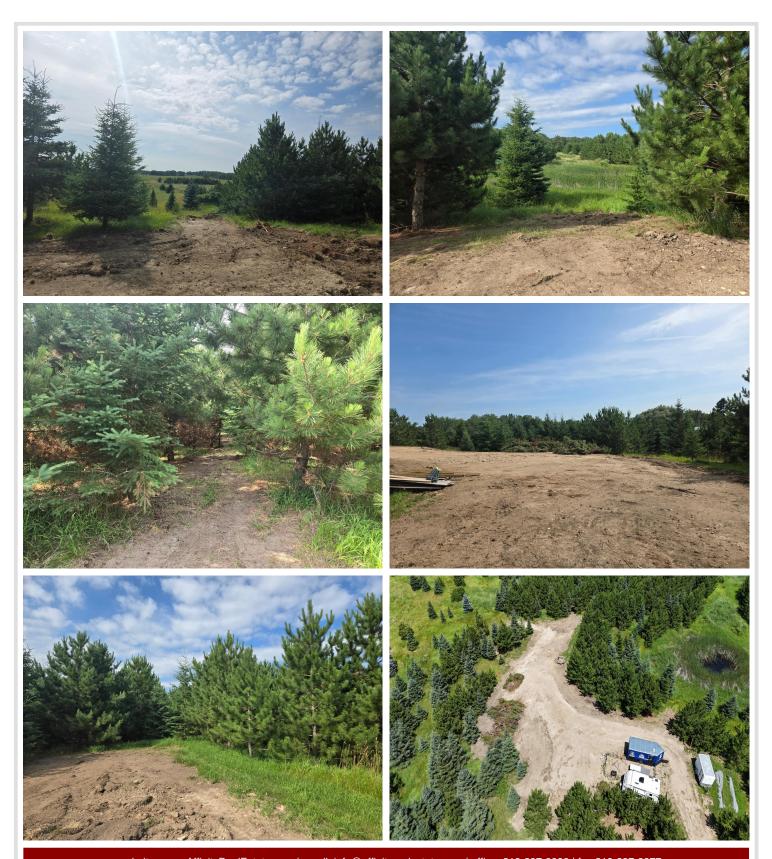

## **Description:**

10+ acres 10 minutes from town? Yes, please!

Located up the drive off the main road surrounded by pines for privacy, and hills for views. There is a cleared building spot ready for you! No restrictions so come with your plans and get building today, bring a camper for a guiet get away or set up a stand to harvest some meat. The possibilities are wide open, don't miss out!