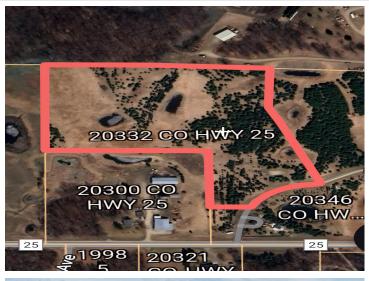

## **Additional Details:**

Lot Acres 13.44

Lot Dimensions 815x530x145x370x585x560

School District 22 Taxes \$132 Taxes with Assessments \$132 Tax Year 2025

## **Driving Directions:**

From MN-34 E 2.6 miles, turn left on CR-25 follow for 2.9 miles, destination is on left.

Listed By: Jack Chivers Realty

Affinity Real Estate Inc. participates in the Regional Multiple Listing Service of Minnesota, Inc Broker Reciprocity (sm) program, allowing us to display other broker's listings on our website. All properties are subject to prior sale, change or withdrawal.