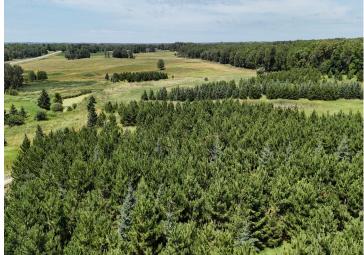

## **Description:**

10+ acres 10 minutes from town? Yes, please!

Located up the drive off the main road surrounded by pines for privacy, and hills for views. There is a cleared building spot ready for you! No restrictions so come with your plans and get building today, bring a camper for a guiet get away or set up a stand to harvest some meat. The possibilities are wide open, don't miss out!