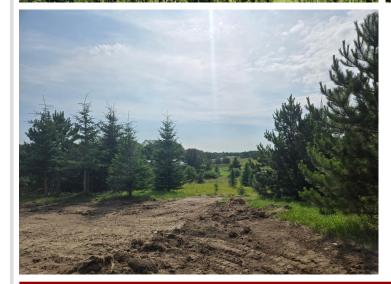

## **Description:**

10+ acres 10 minutes from town? Yes, please!

Located up the drive off the main road surrounded by pines for privacy, and hills for views. There is a cleared building spot ready for you! No restrictions so come with your plans and get building today, bring a camper for a guiet get away or set up a stand to harvest some meat. The possibilities are wide open, don't miss out!