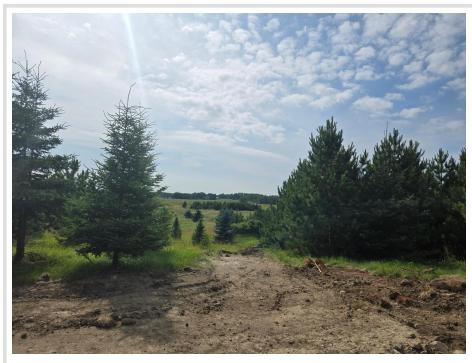

## **Description:**

10+ acres 10 minutes from town? Yes, please!

Located up the drive off the main road surrounded by pines for privacy, and hills for views. There is a cleared building spot ready for you! No restrictions so come with your plans and get building today, bring a camper for a guiet get away or set up a stand to harvest some meat. The possibilities are wide open, don't miss out!