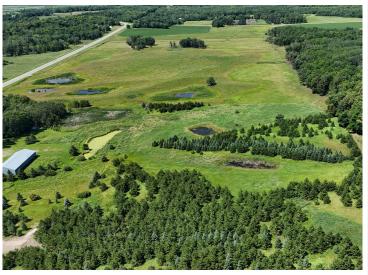

## **Description:**

10+ acres 10 minutes from town? Yes, please!

Located up the drive off the main road surrounded by pines for privacy, and hills for views. There is a cleared building spot ready for you! No restrictions so come with your plans and get building today, bring a camper for a guiet get away or set up a stand to harvest some meat. The possibilities are wide open, don't miss out!