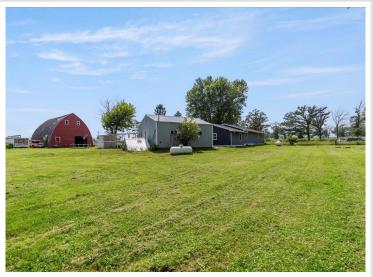

## **Description:**

Welcome to 11320 57th Ave SW—an updated home nestled on 4 peaceful acres, offering the perfect blend of country living and modern upgrades in the heart of Pillager. Recent improvements include a new roof and new siding for enhanced curb appeal and a new furnace for long-term peace of mind. Inside, you'll find a thoughtfully refreshed interior featuring updated flooring, fixtures, and finishes throughout. The spacious layout includes an open concept living area, a bright kitchen, and comfortable bedrooms that make this home move-in ready. The expansive yard provides endless potential for gardening, recreation, or simply enjoying the outdoors. With ample room to roam and major updates already done, this property is a must-see!

## **Additional Details:**

Year Built 2000 Lot Acres 4

Lot Dimensions 528x330

Garage Stalls 2
School District 116
Taxes \$1,380
Taxes with Assessments \$1,446
Tax Year 2025