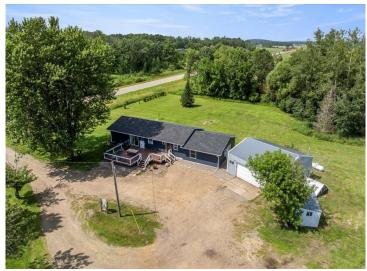

## **Description:**

Welcome to 11320 57th Ave SW—an updated home nestled on 4 peaceful acres, offering the perfect blend of country living and modern upgrades in the heart of Pillager. Recent improvements include a new roof and new siding for enhanced curb appeal and a new furnace for long-term peace of mind. Inside, you'll find a thoughtfully refreshed interior featuring updated flooring, fixtures, and finishes throughout. The spacious layout includes an open concept living area, a bright kitchen, and comfortable bedrooms that make this home move-in ready. The expansive yard provides endless potential for gardening, recreation, or simply enjoying the outdoors. With ample room to roam and major updates already done, this property is a must-see!

## **Additional Details:**

Year Built 2000 Lot Acres 4

Lot Dimensions 528x330

Garage Stalls 2
School District 116
Taxes \$1,380
Taxes with Assessments \$1,446
Tax Year 2025