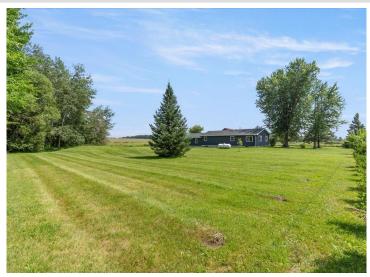

## **Description:**

Welcome to 11320 57th Ave SW—an updated home nestled on 4 peaceful acres, offering the perfect blend of country living and modern upgrades in the heart of Pillager. Recent improvements include a new roof and new siding for enhanced curb appeal and a new furnace for long-term peace of mind. Inside, you'll find a thoughtfully refreshed interior featuring updated flooring, fixtures, and finishes throughout. The spacious layout includes an open concept living area, a bright kitchen, and comfortable bedrooms that make this home move-in ready. The expansive yard provides endless potential for gardening, recreation, or simply enjoying the outdoors. With ample room to roam and major updates already done, this property is a must-see!

## **Additional Details:**

Year Built 2000 Lot Acres 4

Lot Dimensions 528x330

Garage Stalls 2
School District 116
Taxes \$1,380
Taxes with Assessments \$1,446
Tax Year 2025