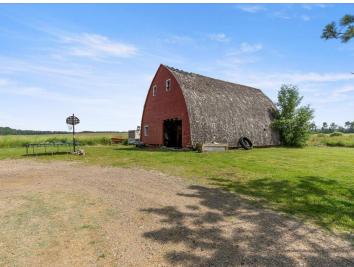

## **Description:**

Welcome to 11320 57th Ave SW—an updated home nestled on 4 peaceful acres, offering the perfect blend of country living and modern upgrades in the heart of Pillager. Recent improvements include a new roof and new siding for enhanced curb appeal and a new furnace for long-term peace of mind. Inside, you'll find a thoughtfully refreshed interior featuring updated flooring, fixtures, and finishes throughout. The spacious layout includes an open concept living area, a bright kitchen, and comfortable bedrooms that make this home move-in ready. The expansive yard provides endless potential for gardening, recreation, or simply enjoying the outdoors. With ample room to roam and major updates already done, this property is a must-see!

## **Additional Details:**

Year Built 2000 Lot Acres 4

Lot Dimensions 528x330

Garage Stalls 2
School District 116
Taxes \$1,380
Taxes with Assessments \$1,446
Tax Year 2025