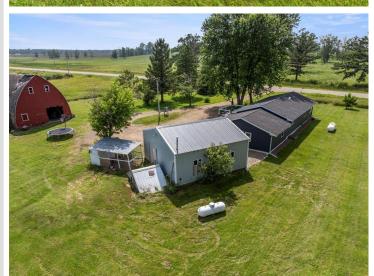

## **Description:**

Welcome to 11320 57th Ave SW—an updated home nestled on 4 peaceful acres, offering the perfect blend of country living and modern upgrades in the heart of Pillager. Recent improvements include a new roof and new siding for enhanced curb appeal and a new furnace for long-term peace of mind. Inside, you'll find a thoughtfully refreshed interior featuring updated flooring, fixtures, and finishes throughout. The spacious layout includes an open concept living area, a bright kitchen, and comfortable bedrooms that make this home move-in ready. The expansive yard provides endless potential for gardening, recreation, or simply enjoying the outdoors. With ample room to roam and major updates already done, this property is a must-see!

## **Additional Details:**

Year Built 2000 Lot Acres 4

Lot Dimensions 528x330

Garage Stalls 2
School District 116
Taxes \$1,380
Taxes with Assessments \$1,446
Tax Year 2025