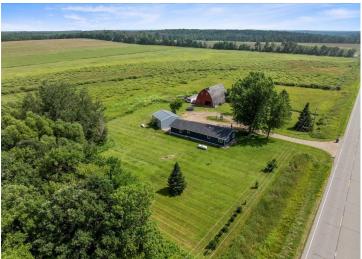

## **Description:**

Welcome to 11320 57th Ave SW—an updated home nestled on 4 peaceful acres, offering the perfect blend of country living and modern upgrades in the heart of Pillager. Recent improvements include a new roof and new siding for enhanced curb appeal and a new furnace for long-term peace of mind. Inside, you'll find a thoughtfully refreshed interior featuring updated flooring, fixtures, and finishes throughout. The spacious layout includes an open concept living area, a bright kitchen, and comfortable bedrooms that make this home move-in ready. The expansive yard provides endless potential for gardening, recreation, or simply enjoying the outdoors. With ample room to roam and major updates already done, this property is a must-see!

## **Additional Details:**

Year Built 2000 Lot Acres 4

Lot Dimensions 528x330

Garage Stalls 2
School District 116
Taxes \$1,380
Taxes with Assessments \$1,446
Tax Year 2025