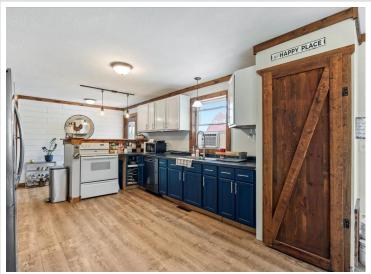

## **Description:**

Welcome to 11320 57th Ave SW—an updated home nestled on 4 peaceful acres, offering the perfect blend of country living and modern upgrades in the heart of Pillager. Recent improvements include a new roof and new siding for enhanced curb appeal and a new furnace for long-term peace of mind. Inside, you'll find a thoughtfully refreshed interior featuring updated flooring, fixtures, and finishes throughout. The spacious layout includes an open concept living area, a bright kitchen, and comfortable bedrooms that make this home move-in ready. The expansive yard provides endless potential for gardening, recreation, or simply enjoying the outdoors. With ample room to roam and major updates already done, this property is a must-see!