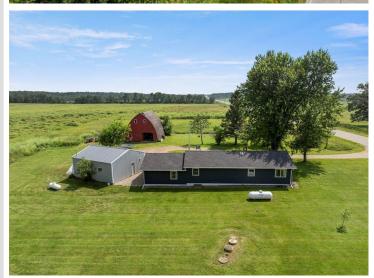

## **Description:**

Welcome to 11320 57th Ave SW—an updated home nestled on 4 peaceful acres, offering the perfect blend of country living and modern upgrades in the heart of Pillager. Recent improvements include a new roof and new siding for enhanced curb appeal and a new furnace for long-term peace of mind. Inside, you'll find a thoughtfully refreshed interior featuring updated flooring, fixtures, and finishes throughout. The spacious layout includes an open concept living area, a bright kitchen, and comfortable bedrooms that make this home move-in ready. The expansive yard provides endless potential for gardening, recreation, or simply enjoying the outdoors. With ample room to roam and major updates already done, this property is a must-see!

## **Additional Details:**

Year Built 2000 Lot Acres 4

Lot Dimensions 528x330

Garage Stalls 2
School District 116
Taxes \$1,380
Taxes with Assessments \$1,446
Tax Year 2025