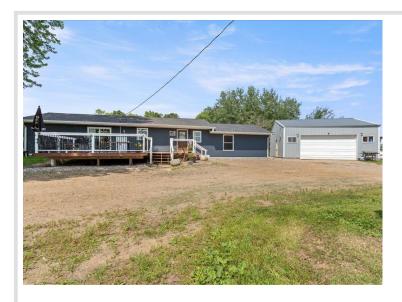

## **Description:**

Welcome to 11320 57th Ave SW—an updated home nestled on 4 peaceful acres, offering the perfect blend of country living and modern upgrades in the heart of Pillager. Recent improvements include a new roof and new siding for enhanced curb appeal and a new furnace for long-term peace of mind. Inside, you'll find a thoughtfully refreshed interior featuring updated flooring, fixtures, and finishes throughout. The spacious layout includes an open concept living area, a bright kitchen, and comfortable bedrooms that make this home move-in ready. The expansive yard provides endless potential for gardening, recreation, or simply enjoying the outdoors. With ample room to roam and major updates already done, this property is a must-see!

## **Additional Details:**

Year Built 2000 Lot Acres 4

Lot Dimensions 528x330

Garage Stalls 2
School District 116
Taxes \$1,380
Taxes with Assessments \$1,446
Tax Year 2025