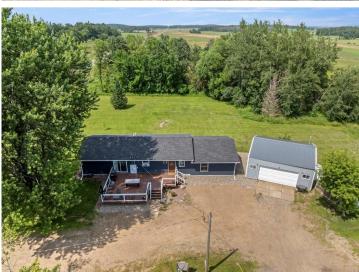

## **Description:**

Welcome to 11320 57th Ave SW—an updated home nestled on 4 peaceful acres, offering the perfect blend of country living and modern upgrades in the heart of Pillager. Recent improvements include a new roof and new siding for enhanced curb appeal and a new furnace for long-term peace of mind. Inside, you'll find a thoughtfully refreshed interior featuring updated flooring, fixtures, and finishes throughout. The spacious layout includes an open concept living area, a bright kitchen, and comfortable bedrooms that make this home move-in ready. The expansive yard provides endless potential for gardening, recreation, or simply enjoying the outdoors. With ample room to roam and major updates already done, this property is a must-see!

## **Additional Details:**

Year Built 2000 Lot Acres 4

Lot Dimensions 528x330

Garage Stalls 2
School District 116
Taxes \$1,380
Taxes with Assessments \$1,446
Tax Year 2025