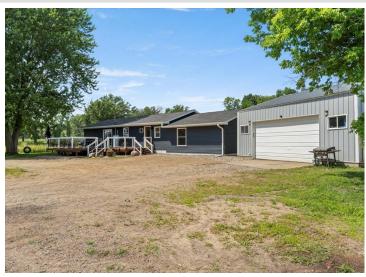

## **Description:**

Welcome to 11320 57th Ave SW—an updated home nestled on 4 peaceful acres, offering the perfect blend of country living and modern upgrades in the heart of Pillager. Recent improvements include a new roof and new siding for enhanced curb appeal and a new furnace for long-term peace of mind. Inside, you'll find a thoughtfully refreshed interior featuring updated flooring, fixtures, and finishes throughout. The spacious layout includes an open concept living area, a bright kitchen, and comfortable bedrooms that make this home move-in ready. The expansive yard provides endless potential for gardening, recreation, or simply enjoying the outdoors. With ample room to roam and major updates already done, this property is a must-see!

## **Additional Details:**

Year Built 2000 Lot Acres 4

Lot Dimensions 528x330

Garage Stalls 2
School District 116
Taxes \$1,380
Taxes with Assessments \$1,446
Tax Year 2025