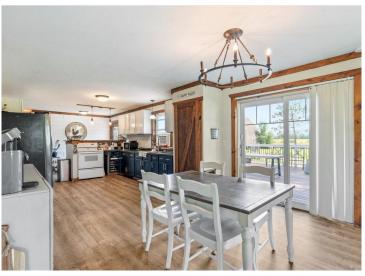

## **Description:**

Welcome to 11320 57th Ave SW—an updated home nestled on 4 peaceful acres, offering the perfect blend of country living and modern upgrades in the heart of Pillager. Recent improvements include a new roof and new siding for enhanced curb appeal and a new furnace for long-term peace of mind. Inside, you'll find a thoughtfully refreshed interior featuring updated flooring, fixtures, and finishes throughout. The spacious layout includes an open concept living area, a bright kitchen, and comfortable bedrooms that make this home move-in ready. The expansive yard provides endless potential for gardening, recreation, or simply enjoying the outdoors. With ample room to roam and major updates already done, this property is a must-see!