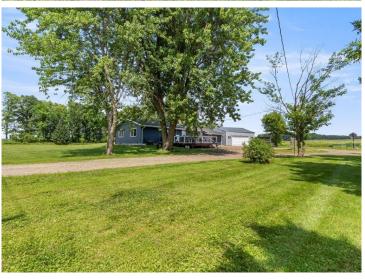

## **Description:**

Welcome to 11320 57th Ave SW—an updated home nestled on 4 peaceful acres, offering the perfect blend of country living and modern upgrades in the heart of Pillager. Recent improvements include a new roof and new siding for enhanced curb appeal and a new furnace for long-term peace of mind. Inside, you'll find a thoughtfully refreshed interior featuring updated flooring, fixtures, and finishes throughout. The spacious layout includes an open concept living area, a bright kitchen, and comfortable bedrooms that make this home move-in ready. The expansive yard provides endless potential for gardening, recreation, or simply enjoying the outdoors. With ample room to roam and major updates already done, this property is a must-see!

## **Additional Details:**

Year Built 2000 Lot Acres 4

Lot Dimensions 528x330

Garage Stalls 2
School District 116
Taxes \$1,380
Taxes with Assessments \$1,446
Tax Year 2025