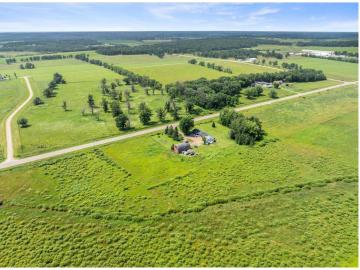

## **Description:**

Welcome to 11320 57th Ave SW—an updated home nestled on 4 peaceful acres, offering the perfect blend of country living and modern upgrades in the heart of Pillager. Recent improvements include a new roof and new siding for enhanced curb appeal and a new furnace for long-term peace of mind. Inside, you'll find a thoughtfully refreshed interior featuring updated flooring, fixtures, and finishes throughout. The spacious layout includes an open concept living area, a bright kitchen, and comfortable bedrooms that make this home move-in ready. The expansive yard provides endless potential for gardening, recreation, or simply enjoying the outdoors. With ample room to roam and major updates already done, this property is a must-see!

## **Additional Details:**

Year Built 2000 Lot Acres 4

Lot Dimensions 528x330

Garage Stalls 2
School District 116
Taxes \$1,380
Taxes with Assessments \$1,446
Tax Year 2025