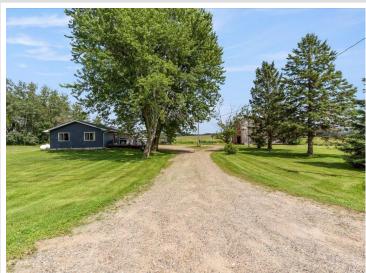

## **Description:**

Welcome to 11320 57th Ave SW—an updated home nestled on 4 peaceful acres, offering the perfect blend of country living and modern upgrades in the heart of Pillager. Recent improvements include a new roof and new siding for enhanced curb appeal and a new furnace for long-term peace of mind. Inside, you'll find a thoughtfully refreshed interior featuring updated flooring, fixtures, and finishes throughout. The spacious layout includes an open concept living area, a bright kitchen, and comfortable bedrooms that make this home move-in ready. The expansive yard provides endless potential for gardening, recreation, or simply enjoying the outdoors. With ample room to roam and major updates already done, this property is a must-see!

## **Additional Details:**

Year Built 2000 Lot Acres 4

Lot Dimensions 528x330

Garage Stalls 2
School District 116
Taxes \$1,380
Taxes with Assessments \$1,446
Tax Year 2025