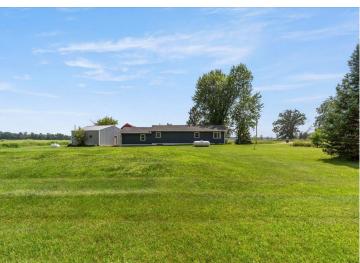

## **Description:**

Welcome to 11320 57th Ave SW—an updated home nestled on 4 peaceful acres, offering the perfect blend of country living and modern upgrades in the heart of Pillager. Recent improvements include a new roof and new siding for enhanced curb appeal and a new furnace for long-term peace of mind. Inside, you'll find a thoughtfully refreshed interior featuring updated flooring, fixtures, and finishes throughout. The spacious layout includes an open concept living area, a bright kitchen, and comfortable bedrooms that make this home move-in ready. The expansive yard provides endless potential for gardening, recreation, or simply enjoying the outdoors. With ample room to roam and major updates already done, this property is a must-see!

## **Additional Details:**

Year Built 2000 Lot Acres 4

Lot Dimensions 528x330

Garage Stalls 2
School District 116
Taxes \$1,380
Taxes with Assessments \$1,446
Tax Year 2025