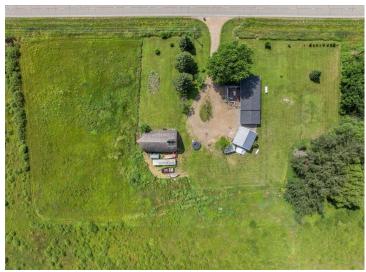

## **Description:**

Welcome to 11320 57th Ave SW—an updated home nestled on 4 peaceful acres, offering the perfect blend of country living and modern upgrades in the heart of Pillager. Recent improvements include a new roof and new siding for enhanced curb appeal and a new furnace for long-term peace of mind. Inside, you'll find a thoughtfully refreshed interior featuring updated flooring, fixtures, and finishes throughout. The spacious layout includes an open concept living area, a bright kitchen, and comfortable bedrooms that make this home move-in ready. The expansive yard provides endless potential for gardening, recreation, or simply enjoying the outdoors. With ample room to roam and major updates already done, this property is a must-see!

## **Additional Details:**

Year Built 2000 Lot Acres 4

Lot Dimensions 528x330

Garage Stalls 2
School District 116
Taxes \$1,380
Taxes with Assessments \$1,446
Tax Year 2025