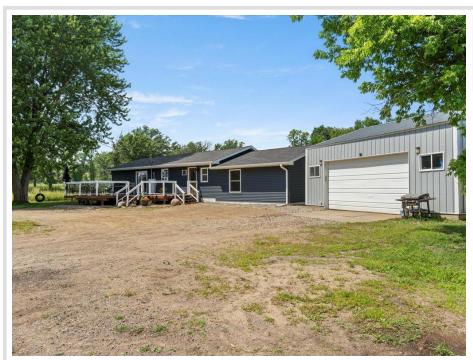

## **Description:**

Welcome to 11320 57th Ave SW—an updated home nestled on 4 peaceful acres, offering the perfect blend of country living and modern upgrades in the heart of Pillager. Recent improvements include a new roof and new siding for enhanced curb appeal and a new furnace for long-term peace of mind. Inside, you'll find a thoughtfully refreshed interior featuring updated flooring, fixtures, and finishes throughout. The spacious layout includes an open concept living area, a bright kitchen, and comfortable bedrooms that make this home move-in ready. The expansive yard provides endless potential for gardening, recreation, or simply enjoying the outdoors. With ample room to roam and major updates already done, this property is a must-see!

## **Additional Details:**

Year Built 2000 Lot Acres 4

Lot Dimensions 528x330

Garage Stalls 2
School District 116
Taxes \$1,380
Taxes with Assessments \$1,446
Tax Year 2025