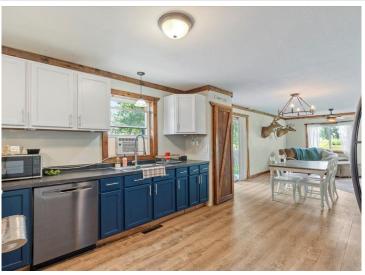

## **Description:**

Welcome to 11320 57th Ave SW—an updated home nestled on 4 peaceful acres, offering the perfect blend of country living and modern upgrades in the heart of Pillager. Recent improvements include a new roof and new siding for enhanced curb appeal and a new furnace for long-term peace of mind. Inside, you'll find a thoughtfully refreshed interior featuring updated flooring, fixtures, and finishes throughout. The spacious layout includes an open concept living area, a bright kitchen, and comfortable bedrooms that make this home move-in ready. The expansive yard provides endless potential for gardening, recreation, or simply enjoying the outdoors. With ample room to roam and major updates already done, this property is a must-see!