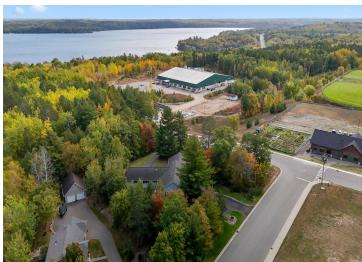

## **Description:**

Incredible chance to own a 3 Unit Rental Property, with over 9700 sq ft, located in the heart of Walker Minnesota, walking distance to public access of Leech Lake, schools, library, restaurants, shopping, coffee shops, the Paul Bunyan Trail, grocery stores and so much more. This unique property has a total of 14 bedrooms, 13 bathrooms, and 4 car garage. There are 2 decks, 2 patios, and a lawn shed. The Main Floor Unit consists of 10 bedrooms, 11 bathrooms, full kitchen, full laundry, pantry, office, 2 car garage used as a game room. Lower Level Unit A consists of 2 bedrooms, 1 bathroom, full laundry room, kitchen. Lower Level Unit B has 2 bedrooms, 1 bathroom, laundry in large utility room and completes with another 2 car garage. This property is being sold FULLY FURNISHED with appliances, beds, nightstands, tvs, end tables, accent chairs, dining room table, chairs, couches, bedroom linens, and bathroom towels. Every bedroom has its own temperature controlled heat. Lawn has a sprinkler system. Property is designed to access every unit through a set of internal stairs with secure entry or you can use the separate driveways. This is truly a TURN KEY business. A must see! Dreams of owning your own AIR BNB. VRBO, RENTAL UNITS, EVENT CENTER, ASSISTED LIVING, WELLNESS/TREATMENT CENTERS...... the possibilities are endless with this property.

## **Additional Details:**

Year Built 2005

Lot Acres 1.24

Lot Dimensions 240x216

Garage Stalls 4
School District 113
Taxes \$7,892
Taxes with Assessments \$7,892
Tax Year 2024