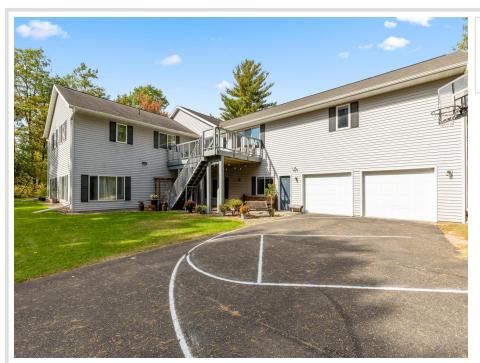

## **Description:**

Incredible chance to own a 3 Unit Rental Property, with over 9700 sq ft, located in the heart of Walker Minnesota, walking distance to public access of Leech Lake, schools, library, restaurants, shopping, coffee shops, the Paul Bunyan Trail, grocery stores and so much more. This unique property has a total of 14 bedrooms, 13 bathrooms, and 4 car garage. There are 2 decks, 2 patios, and a lawn shed. The Main Floor Unit consists of 10 bedrooms, 11 bathrooms, full kitchen, full laundry, pantry, office, 2 car garage used as a game room. Lower Level Unit A consists of 2 bedrooms, 1 bathroom, full laundry room, kitchen. Lower Level Unit B has 2 bedrooms, 1 bathroom, laundry in large utility room and completes with another 2 car garage. This property is being sold FULLY FURNISHED with appliances, beds, nightstands, tvs, end tables, accent chairs, dining room table, chairs, couches, bedroom linens, and bathroom towels. Every bedroom has its own temperature controlled heat. Lawn has a sprinkler system. Property is designed to access every unit through a set of internal stairs with secure entry or you can use the separate driveways. This is truly a TURN KEY business. A must see! Dreams of owning your own AIR BNB. VRBO, RENTAL UNITS, EVENT CENTER, ASSISTED LIVING, WELLNESS/TREATMENT CENTERS...... the possibilities are endless with this property.

## **Additional Details:**

Year Built 2005

Lot Acres 1.24

Lot Dimensions 240x216

Garage Stalls 4
School District 113
Taxes \$7,892
Taxes with Assessments \$7,892
Tax Year 2024