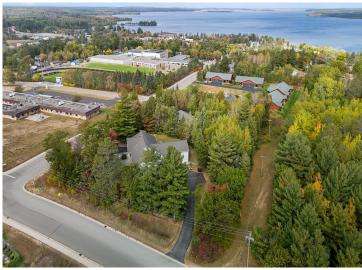

## **Description:**

Incredible chance to own a 3 Unit Rental Property, with over 9700 sq ft, located in the heart of Walker Minnesota, walking distance to public access of Leech Lake, schools, library, restaurants, shopping, coffee shops, the Paul Bunyan Trail, grocery stores and so much more. This unique property has a total of 14 bedrooms, 13 bathrooms, and 4 car garage. There are 2 decks, 2 patios, and a lawn shed. The Main Floor Unit consists of 10 bedrooms, 11 bathrooms, full kitchen, full laundry, pantry, office, 2 car garage used as a game room. Lower Level Unit A consists of 2 bedrooms, 1 bathroom, full laundry room, kitchen. Lower Level Unit B has 2 bedrooms, 1 bathroom, laundry in large utility room and completes with another 2 car garage. This property is being sold FULLY FURNISHED with appliances, beds, nightstands, tvs, end tables, accent chairs, dining room table, chairs, couches, bedroom linens, and bathroom towels. Every bedroom has its own temperature controlled heat. Lawn has a sprinkler system. Property is designed to access every unit through a set of internal stairs with secure entry or you can use the separate driveways. This is truly a TURN KEY business. A must see! Dreams of owning your own AIR BNB. VRBO, RENTAL UNITS, EVENT CENTER, ASSISTED LIVING, WELLNESS/TREATMENT CENTERS...... the possibilities are endless with this property.

## **Additional Details:**

Year Built 2005

Lot Acres 1.24

Lot Dimensions 240x216

Garage Stalls 4
School District 113
Taxes \$7,892
Taxes with Assessments \$7,892
Tax Year 2024