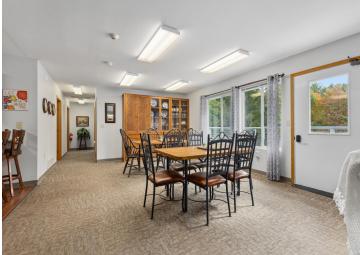

## **Description:**

Incredible chance to own a 3 Unit Rental Property, with over 9700 sq ft, located in the heart of Walker Minnesota, walking distance to public access of Leech Lake, schools, library, restaurants, shopping, coffee shops, the Paul Bunyan Trail, grocery stores and so much more. This unique property has a total of 14 bedrooms, 13 bathrooms, and 4 car garage. There are 2 decks, 2 patios, and a lawn shed. The Main Floor Unit consists of 10 bedrooms, 11 bathrooms, full kitchen, full laundry, pantry, office, 2 car garage used as a game room. Lower Level Unit A consists of 2 bedrooms, 1 bathroom, full laundry room, kitchen. Lower Level Unit B has 2 bedrooms, 1 bathroom, laundry in large utility room and completes with another 2 car garage. This property is being sold FULLY FURNISHED with appliances, beds, nightstands, tvs, end tables, accent chairs, dining room table, chairs, couches, bedroom linens, and bathroom towels. Every bedroom has its own temperature controlled heat. Lawn has a sprinkler system. Property is designed to access every unit through a set of internal stairs with secure entry or you can use the separate driveways. This is truly a TURN KEY business. A must see! Dreams of owning your own AIR BNB. VRBO, RENTAL UNITS, EVENT CENTER, ASSISTED LIVING, WELLNESS/TREATMENT CENTERS...... the possibilities are endless with this property.