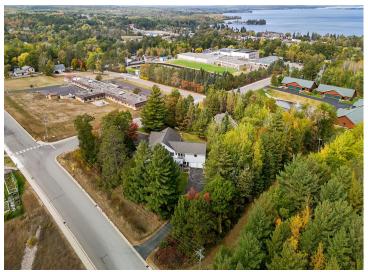

## **Description:**

Incredible chance to own a 3 Unit Rental Property, with over 9700 sq ft, located in the heart of Walker Minnesota, walking distance to public access of Leech Lake, schools, library, restaurants, shopping, coffee shops, the Paul Bunyan Trail, grocery stores and so much more. This unique property has a total of 14 bedrooms, 13 bathrooms, and 4 car garage. There are 2 decks, 2 patios, and a lawn shed. The Main Floor Unit consists of 10 bedrooms, 11 bathrooms, full kitchen, full laundry, pantry, office, 2 car garage used as a game room. Lower Level Unit A consists of 2 bedrooms, 1 bathroom, full laundry room, kitchen. Lower Level Unit B has 2 bedrooms, 1 bathroom, laundry in large utility room and completes with another 2 car garage. This property is being sold FULLY FURNISHED with appliances, beds, nightstands, tvs, end tables, accent chairs, dining room table, chairs, couches, bedroom linens, and bathroom towels. Every bedroom has its own temperature controlled heat. Lawn has a sprinkler system. Property is designed to access every unit through a set of internal stairs with secure entry or you can use the separate driveways. This is truly a TURN KEY business. A must see! Dreams of owning your own AIR BNB. VRBO, RENTAL UNITS, EVENT CENTER, ASSISTED LIVING, WELLNESS/TREATMENT CENTERS...... the possibilities are endless with this property.

## **Additional Details:**

Year Built 2005

Lot Acres 1.24

Lot Dimensions 240x216

Garage Stalls 4
School District 113
Taxes \$7,892
Taxes with Assessments \$7,892
Tax Year 2024