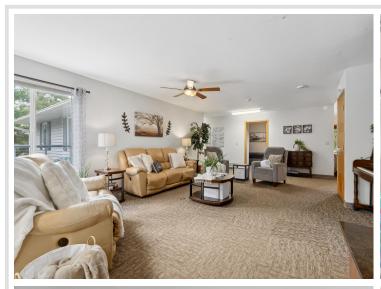

## **Description:**

Incredible chance to own a 3 Unit Rental Property, with over 9700 sq ft, located in the heart of Walker Minnesota, walking distance to public access of Leech Lake, schools, library, restaurants, shopping, coffee shops, the Paul Bunyan Trail, grocery stores and so much more. This unique property has a total of 14 bedrooms, 13 bathrooms, and 4 car garage. There are 2 decks, 2 patios, and a lawn shed. The Main Floor Unit consists of 10 bedrooms, 11 bathrooms, full kitchen, full laundry, pantry, office, 2 car garage used as a game room. Lower Level Unit A consists of 2 bedrooms, 1 bathroom, full laundry room, kitchen. Lower Level Unit B has 2 bedrooms, 1 bathroom, laundry in large utility room and completes with another 2 car garage. This property is being sold FULLY FURNISHED with appliances, beds, nightstands, tvs, end tables, accent chairs, dining room table, chairs, couches, bedroom linens, and bathroom towels. Every bedroom has its own temperature controlled heat. Lawn has a sprinkler system. Property is designed to access every unit through a set of internal stairs with secure entry or you can use the separate driveways. This is truly a TURN KEY business. A must see! Dreams of owning your own AIR BNB. VRBO, RENTAL UNITS, EVENT CENTER, ASSISTED LIVING, WELLNESS/TREATMENT CENTERS...... the possibilities are endless with this property.