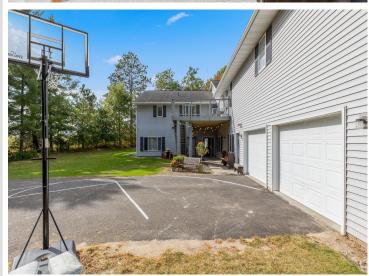

## **Description:**

Incredible chance to own a 3 Unit Rental Property, with over 9700 sq ft, located in the heart of Walker Minnesota, walking distance to public access of Leech Lake, schools, library, restaurants, shopping, coffee shops, the Paul Bunyan Trail, grocery stores and so much more. This unique property has a total of 14 bedrooms, 13 bathrooms, and 4 car garage. There are 2 decks, 2 patios, and a lawn shed. The Main Floor Unit consists of 10 bedrooms, 11 bathrooms, full kitchen, full laundry, pantry, office, 2 car garage used as a game room. Lower Level Unit A consists of 2 bedrooms, 1 bathroom, full laundry room, kitchen. Lower Level Unit B has 2 bedrooms, 1 bathroom, laundry in large utility room and completes with another 2 car garage. This property is being sold FULLY FURNISHED with appliances, beds, nightstands, tvs, end tables, accent chairs, dining room table, chairs, couches, bedroom linens, and bathroom towels. Every bedroom has its own temperature controlled heat. Lawn has a sprinkler system. Property is designed to access every unit through a set of internal stairs with secure entry or you can use the separate driveways. This is truly a TURN KEY business. A must see! Dreams of owning your own AIR BNB. VRBO, RENTAL UNITS, EVENT CENTER, ASSISTED LIVING, WELLNESS/TREATMENT CENTERS...... the possibilities are endless with this property.