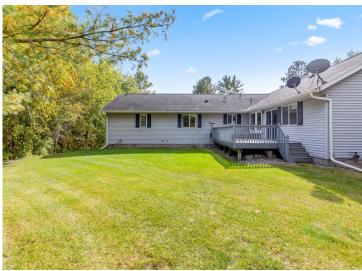

## **Description:**

Incredible chance to own a 3 Unit Rental Property, with over 9700 sq ft, located in the heart of Walker Minnesota, walking distance to public access of Leech Lake, schools, library, restaurants, shopping, coffee shops, the Paul Bunyan Trail, grocery stores and so much more. This unique property has a total of 14 bedrooms, 13 bathrooms, and 4 car garage. There are 2 decks, 2 patios, and a lawn shed. The Main Floor Unit consists of 10 bedrooms, 11 bathrooms, full kitchen, full laundry, pantry, office, 2 car garage used as a game room. Lower Level Unit A consists of 2 bedrooms, 1 bathroom, full laundry room, kitchen. Lower Level Unit B has 2 bedrooms, 1 bathroom, laundry in large utility room and completes with another 2 car garage. This property is being sold FULLY FURNISHED with appliances, beds, nightstands, tvs, end tables, accent chairs, dining room table, chairs, couches, bedroom linens, and bathroom towels. Every bedroom has its own temperature controlled heat. Lawn has a sprinkler system. Property is designed to access every unit through a set of internal stairs with secure entry or you can use the separate driveways. This is truly a TURN KEY business. A must see! Dreams of owning your own AIR BNB. VRBO, RENTAL UNITS, EVENT CENTER, ASSISTED LIVING, WELLNESS/TREATMENT CENTERS...... the possibilities are endless with this property.