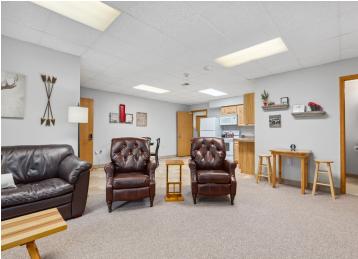

## **Description:**

Incredible chance to own a 3 Unit Rental Property, with over 9700 sq ft, located in the heart of Walker Minnesota, walking distance to public access of Leech Lake, schools, library, restaurants, shopping, coffee shops, the Paul Bunyan Trail, grocery stores and so much more. This unique property has a total of 14 bedrooms, 13 bathrooms, and 4 car garage. There are 2 decks, 2 patios, and a lawn shed. The Main Floor Unit consists of 10 bedrooms, 11 bathrooms, full kitchen, full laundry, pantry, office, 2 car garage used as a game room. Lower Level Unit A consists of 2 bedrooms, 1 bathroom, full laundry room, kitchen. Lower Level Unit B has 2 bedrooms, 1 bathroom, laundry in large utility room and completes with another 2 car garage. This property is being sold FULLY FURNISHED with appliances, beds, nightstands, tvs, end tables, accent chairs, dining room table, chairs, couches, bedroom linens, and bathroom towels. Every bedroom has its own temperature controlled heat. Lawn has a sprinkler system. Property is designed to access every unit through a set of internal stairs with secure entry or you can use the separate driveways. This is truly a TURN KEY business. A must see! Dreams of owning your own AIR BNB. VRBO, RENTAL UNITS, EVENT CENTER, ASSISTED LIVING, WELLNESS/TREATMENT CENTERS...... the possibilities are endless with this property.