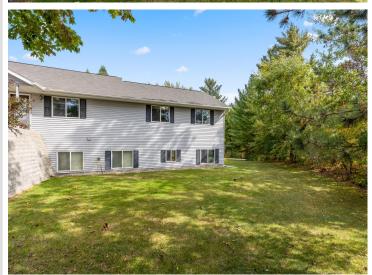

## **Description:**

Incredible chance to own a 3 Unit Rental Property, with over 9700 sq ft, located in the heart of Walker Minnesota, walking distance to public access of Leech Lake, schools, library, restaurants, shopping, coffee shops, the Paul Bunyan Trail, grocery stores and so much more. This unique property has a total of 14 bedrooms, 13 bathrooms, and 4 car garage. There are 2 decks, 2 patios, and a lawn shed. The Main Floor Unit consists of 10 bedrooms, 11 bathrooms, full kitchen, full laundry, pantry, office, 2 car garage used as a game room. Lower Level Unit A consists of 2 bedrooms, 1 bathroom, full laundry room, kitchen. Lower Level Unit B has 2 bedrooms, 1 bathroom, laundry in large utility room and completes with another 2 car garage. This property is being sold FULLY FURNISHED with appliances, beds, nightstands, tvs, end tables, accent chairs, dining room table, chairs, couches, bedroom linens, and bathroom towels. Every bedroom has its own temperature controlled heat. Lawn has a sprinkler system. Property is designed to access every unit through a set of internal stairs with secure entry or you can use the separate driveways. This is truly a TURN KEY business. A must see! Dreams of owning your own AIR BNB. VRBO, RENTAL UNITS, EVENT CENTER, ASSISTED LIVING, WELLNESS/TREATMENT CENTERS...... the possibilities are endless with this property.