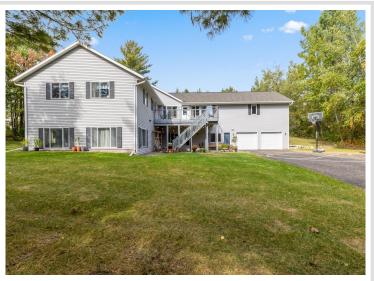

## **Description:**

Incredible chance to own a 3 Unit Rental Property, with over 9700 sq ft, located in the heart of Walker Minnesota, walking distance to public access of Leech Lake, schools, library, restaurants, shopping, coffee shops, the Paul Bunyan Trail, grocery stores and so much more. This unique property has a total of 14 bedrooms, 13 bathrooms, and 4 car garage. There are 2 decks, 2 patios, and a lawn shed. The Main Floor Unit consists of 10 bedrooms, 11 bathrooms, full kitchen, full laundry, pantry, office, 2 car garage used as a game room. Lower Level Unit A consists of 2 bedrooms, 1 bathroom, full laundry room, kitchen. Lower Level Unit B has 2 bedrooms, 1 bathroom, laundry in large utility room and completes with another 2 car garage. This property is being sold FULLY FURNISHED with appliances, beds, nightstands, tvs, end tables, accent chairs, dining room table, chairs, couches, bedroom linens, and bathroom towels. Every bedroom has its own temperature controlled heat. Lawn has a sprinkler system. Property is designed to access every unit through a set of internal stairs with secure entry or you can use the separate driveways. This is truly a TURN KEY business. A must see! Dreams of owning your own AIR BNB. VRBO, RENTAL UNITS, EVENT CENTER, ASSISTED LIVING, WELLNESS/TREATMENT CENTERS...... the possibilities are endless with this property.

## **Additional Details:**

Year Built 2005

Lot Acres 1.24

Lot Dimensions 240x216

Garage Stalls 4
School District 113
Taxes \$7,892
Taxes with Assessments \$7,892
Tax Year 2024