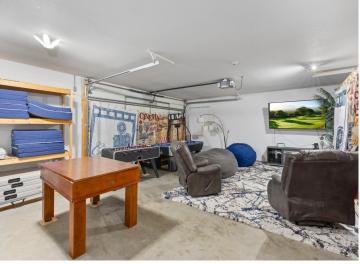

## **Description:**

Incredible chance to own a 3 Unit Rental Property, with over 9700 sq ft, located in the heart of Walker Minnesota, walking distance to public access of Leech Lake, schools, library, restaurants, shopping, coffee shops, the Paul Bunyan Trail, grocery stores and so much more. This unique property has a total of 14 bedrooms, 13 bathrooms, and 4 car garage. There are 2 decks, 2 patios, and a lawn shed. The Main Floor Unit consists of 10 bedrooms, 11 bathrooms, full kitchen, full laundry, pantry, office, 2 car garage used as a game room. Lower Level Unit A consists of 2 bedrooms, 1 bathroom, full laundry room, kitchen. Lower Level Unit B has 2 bedrooms, 1 bathroom, laundry in large utility room and completes with another 2 car garage. This property is being sold FULLY FURNISHED with appliances, beds, nightstands, tvs, end tables, accent chairs, dining room table, chairs, couches, bedroom linens, and bathroom towels. Every bedroom has its own temperature controlled heat. Lawn has a sprinkler system. Property is designed to access every unit through a set of internal stairs with secure entry or you can use the separate driveways. This is truly a TURN KEY business. A must see! Dreams of owning your own AIR BNB. VRBO, RENTAL UNITS, EVENT CENTER, ASSISTED LIVING, WELLNESS/TREATMENT CENTERS...... the possibilities are endless with this property.