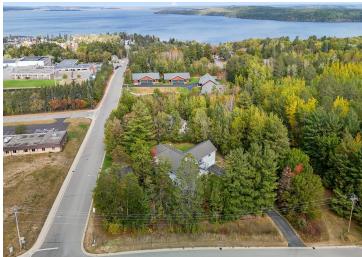

## **Description:**

Incredible chance to own a 3 Unit Rental Property, with over 9700 sq ft, located in the heart of Walker Minnesota, walking distance to public access of Leech Lake, schools, library, restaurants, shopping, coffee shops, the Paul Bunyan Trail, grocery stores and so much more. This unique property has a total of 14 bedrooms, 13 bathrooms, and 4 car garage. There are 2 decks, 2 patios, and a lawn shed. The Main Floor Unit consists of 10 bedrooms, 11 bathrooms, full kitchen, full laundry, pantry, office, 2 car garage used as a game room. Lower Level Unit A consists of 2 bedrooms, 1 bathroom, full laundry room, kitchen. Lower Level Unit B has 2 bedrooms, 1 bathroom, laundry in large utility room and completes with another 2 car garage. This property is being sold FULLY FURNISHED with appliances, beds, nightstands, tvs, end tables, accent chairs, dining room table, chairs, couches, bedroom linens, and bathroom towels. Every bedroom has its own temperature controlled heat. Lawn has a sprinkler system. Property is designed to access every unit through a set of internal stairs with secure entry or you can use the separate driveways. This is truly a TURN KEY business. A must see! Dreams of owning your own AIR BNB. VRBO, RENTAL UNITS, EVENT CENTER, ASSISTED LIVING, WELLNESS/TREATMENT CENTERS...... the possibilities are endless with this property.

## **Driving Directions:**

Head east on Mn Ave .5 miles, turn right onto 2nd St .5miles, destinating the state of the state

Reciprocity Listed By:

RE/MAX Results - Nisswa

Affinity Real Estate Inc. participates in the Regional Multiple Listing Service of Minnesota, Inc Broker Reciprocity (sm) program, allowing us to display other broker's listings on our website. All properties are subject to prior sale, change or withdrawal.