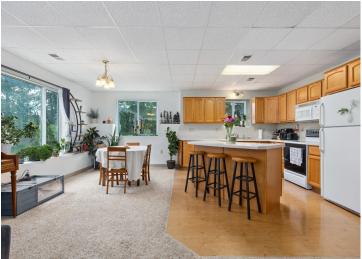

## **Description:**

Incredible chance to own a 3 Unit Rental Property, with over 9700 sq ft, located in the heart of Walker Minnesota, walking distance to public access of Leech Lake, schools, library, restaurants, shopping, coffee shops, the Paul Bunyan Trail, grocery stores and so much more. This unique property has a total of 14 bedrooms, 13 bathrooms, and 4 car garage. There are 2 decks, 2 patios, and a lawn shed. The Main Floor Unit consists of 10 bedrooms, 11 bathrooms, full kitchen, full laundry, pantry, office, 2 car garage used as a game room. Lower Level Unit A consists of 2 bedrooms, 1 bathroom, full laundry room, kitchen. Lower Level Unit B has 2 bedrooms, 1 bathroom, laundry in large utility room and completes with another 2 car garage. This property is being sold FULLY FURNISHED with appliances, beds, nightstands, tvs, end tables, accent chairs, dining room table, chairs, couches, bedroom linens, and bathroom towels. Every bedroom has its own temperature controlled heat. Lawn has a sprinkler system. Property is designed to access every unit through a set of internal stairs with secure entry or you can use the separate driveways. This is truly a TURN KEY business. A must see! Dreams of owning your own AIR BNB. VRBO, RENTAL UNITS, EVENT CENTER, ASSISTED LIVING, WELLNESS/TREATMENT CENTERS...... the possibilities are endless with this property.