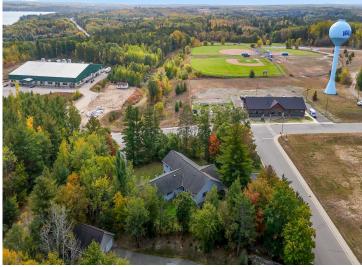

## **Description:**

Incredible chance to own a 3 Unit Rental Property, with over 9700 sq ft, located in the heart of Walker Minnesota, walking distance to public access of Leech Lake, schools, library, restaurants, shopping, coffee shops, the Paul Bunyan Trail, grocery stores and so much more. This unique property has a total of 14 bedrooms, 13 bathrooms, and 4 car garage. There are 2 decks, 2 patios, and a lawn shed. The Main Floor Unit consists of 10 bedrooms, 11 bathrooms, full kitchen, full laundry, pantry, office, 2 car garage used as a game room. Lower Level Unit A consists of 2 bedrooms, 1 bathroom, full laundry room, kitchen. Lower Level Unit B has 2 bedrooms, 1 bathroom, laundry in large utility room and completes with another 2 car garage. This property is being sold FULLY FURNISHED with appliances, beds, nightstands, tvs, end tables, accent chairs, dining room table, chairs, couches, bedroom linens, and bathroom towels. Every bedroom has its own temperature controlled heat. Lawn has a sprinkler system. Property is designed to access every unit through a set of internal stairs with secure entry or you can use the separate driveways. This is truly a TURN KEY business. A must see! Dreams of owning your own AIR BNB. VRBO, RENTAL UNITS, EVENT CENTER, ASSISTED LIVING, WELLNESS/TREATMENT CENTERS...... the possibilities are endless with this property.

## **Additional Details:**

Year Built 2005

Lot Acres 1.24

Lot Dimensions 240x216

Garage Stalls 4
School District 113
Taxes \$7,892
Taxes with Assessments \$7,892
Tax Year 2024