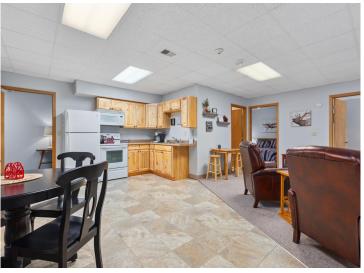

## **Description:**

Incredible chance to own a 3 Unit Rental Property, with over 9700 sq ft, located in the heart of Walker Minnesota, walking distance to public access of Leech Lake, schools, library, restaurants, shopping, coffee shops, the Paul Bunyan Trail, grocery stores and so much more. This unique property has a total of 14 bedrooms, 13 bathrooms, and 4 car garage. There are 2 decks, 2 patios, and a lawn shed. The Main Floor Unit consists of 10 bedrooms, 11 bathrooms, full kitchen, full laundry, pantry, office, 2 car garage used as a game room. Lower Level Unit A consists of 2 bedrooms, 1 bathroom, full laundry room, kitchen. Lower Level Unit B has 2 bedrooms, 1 bathroom, laundry in large utility room and completes with another 2 car garage. This property is being sold FULLY FURNISHED with appliances, beds, nightstands, tvs, end tables, accent chairs, dining room table, chairs, couches, bedroom linens, and bathroom towels. Every bedroom has its own temperature controlled heat. Lawn has a sprinkler system. Property is designed to access every unit through a set of internal stairs with secure entry or you can use the separate driveways. This is truly a TURN KEY business. A must see! Dreams of owning your own AIR BNB. VRBO, RENTAL UNITS, EVENT CENTER, ASSISTED LIVING, WELLNESS/TREATMENT CENTERS...... the possibilities are endless with this property.