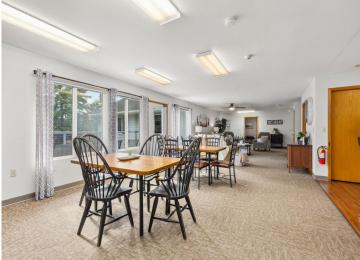

## **Description:**

Incredible chance to own a 3 Unit Rental Property, with over 9700 sq ft, located in the heart of Walker Minnesota, walking distance to public access of Leech Lake, schools, library, restaurants, shopping, coffee shops, the Paul Bunyan Trail, grocery stores and so much more. This unique property has a total of 14 bedrooms, 13 bathrooms, and 4 car garage. There are 2 decks, 2 patios, and a lawn shed. The Main Floor Unit consists of 10 bedrooms, 11 bathrooms, full kitchen, full laundry, pantry, office, 2 car garage used as a game room. Lower Level Unit A consists of 2 bedrooms, 1 bathroom, full laundry room, kitchen. Lower Level Unit B has 2 bedrooms, 1 bathroom, laundry in large utility room and completes with another 2 car garage. This property is being sold FULLY FURNISHED with appliances, beds, nightstands, tvs, end tables, accent chairs, dining room table, chairs, couches, bedroom linens, and bathroom towels. Every bedroom has its own temperature controlled heat. Lawn has a sprinkler system. Property is designed to access every unit through a set of internal stairs with secure entry or you can use the separate driveways. This is truly a TURN KEY business. A must see! Dreams of owning your own AIR BNB. VRBO, RENTAL UNITS, EVENT CENTER, ASSISTED LIVING, WELLNESS/TREATMENT CENTERS...... the possibilities are endless with this property.