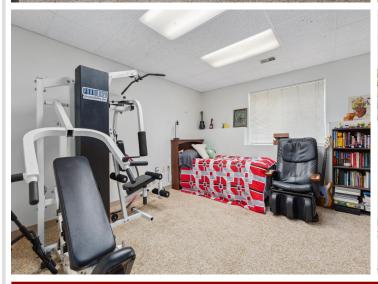

## **Description:**

Incredible chance to own a 3 Unit Rental Property, with over 9700 sq ft, located in the heart of Walker Minnesota, walking distance to public access of Leech Lake, schools, library, restaurants, shopping, coffee shops, the Paul Bunyan Trail, grocery stores and so much more. This unique property has a total of 14 bedrooms, 13 bathrooms, and 4 car garage. There are 2 decks, 2 patios, and a lawn shed. The Main Floor Unit consists of 10 bedrooms, 11 bathrooms, full kitchen, full laundry, pantry, office, 2 car garage used as a game room. Lower Level Unit A consists of 2 bedrooms, 1 bathroom, full laundry room, kitchen. Lower Level Unit B has 2 bedrooms, 1 bathroom, laundry in large utility room and completes with another 2 car garage. This property is being sold FULLY FURNISHED with appliances, beds, nightstands, tvs, end tables, accent chairs, dining room table, chairs, couches, bedroom linens, and bathroom towels. Every bedroom has its own temperature controlled heat. Lawn has a sprinkler system. Property is designed to access every unit through a set of internal stairs with secure entry or you can use the separate driveways. This is truly a TURN KEY business. A must see! Dreams of owning your own AIR BNB. VRBO, RENTAL UNITS, EVENT CENTER, ASSISTED LIVING, WELLNESS/TREATMENT CENTERS...... the possibilities are endless with this property.