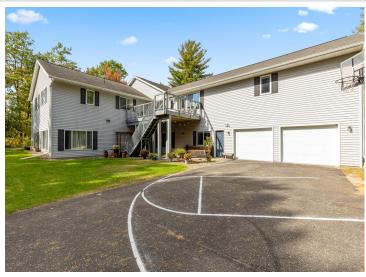

## **Description:**

Incredible chance to own a 3 Unit Rental Property, with over 9700 sq ft, located in the heart of Walker Minnesota, walking distance to public access of Leech Lake, schools, library, restaurants, shopping, coffee shops, the Paul Bunyan Trail, grocery stores and so much more. This unique property has a total of 14 bedrooms, 13 bathrooms, and 4 car garage. There are 2 decks, 2 patios, and a lawn shed. The Main Floor Unit consists of 10 bedrooms, 11 bathrooms, full kitchen, full laundry, pantry, office, 2 car garage used as a game room. Lower Level Unit A consists of 2 bedrooms, 1 bathroom, full laundry room, kitchen. Lower Level Unit B has 2 bedrooms, 1 bathroom, laundry in large utility room and completes with another 2 car garage. This property is being sold FULLY FURNISHED with appliances, beds, nightstands, tvs, end tables, accent chairs, dining room table, chairs, couches, bedroom linens, and bathroom towels. Every bedroom has its own temperature controlled heat. Lawn has a sprinkler system. Property is designed to access every unit through a set of internal stairs with secure entry or you can use the separate driveways. This is truly a TURN KEY business. A must see! Dreams of owning your own AIR BNB. VRBO, RENTAL UNITS, EVENT CENTER, ASSISTED LIVING, WELLNESS/TREATMENT CENTERS...... the possibilities are endless with this property.

## **Additional Details:**

Year Built 2005

Lot Acres 1.24

Lot Dimensions 240x216

Garage Stalls 4
School District 113
Taxes \$7,892
Taxes with Assessments \$7,892
Tax Year 2024