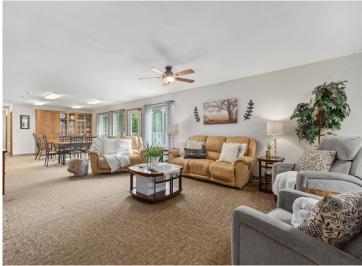

## **Description:**

Incredible chance to own a 3 Unit Rental Property, with over 9700 sq ft, located in the heart of Walker Minnesota, walking distance to public access of Leech Lake, schools, library, restaurants, shopping, coffee shops, the Paul Bunyan Trail, grocery stores and so much more. This unique property has a total of 14 bedrooms, 13 bathrooms, and 4 car garage. There are 2 decks, 2 patios, and a lawn shed. The Main Floor Unit consists of 10 bedrooms, 11 bathrooms, full kitchen, full laundry, pantry, office, 2 car garage used as a game room. Lower Level Unit A consists of 2 bedrooms, 1 bathroom, full laundry room, kitchen. Lower Level Unit B has 2 bedrooms, 1 bathroom, laundry in large utility room and completes with another 2 car garage. This property is being sold FULLY FURNISHED with appliances, beds, nightstands, tvs, end tables, accent chairs, dining room table, chairs, couches, bedroom linens, and bathroom towels. Every bedroom has its own temperature controlled heat. Lawn has a sprinkler system. Property is designed to access every unit through a set of internal stairs with secure entry or you can use the separate driveways. This is truly a TURN KEY business. A must see! Dreams of owning your own AIR BNB. VRBO, RENTAL UNITS, EVENT CENTER, ASSISTED LIVING, WELLNESS/TREATMENT CENTERS...... the possibilities are endless with this property.