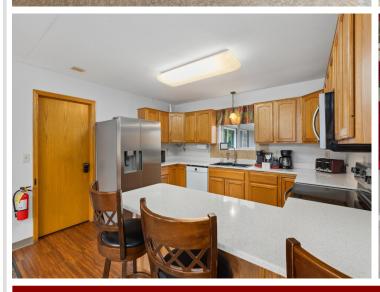

## **Description:**

Incredible chance to own a 3 Unit Rental Property, with over 9700 sq ft, located in the heart of Walker Minnesota, walking distance to public access of Leech Lake, schools, library, restaurants, shopping, coffee shops, the Paul Bunyan Trail, grocery stores and so much more. This unique property has a total of 14 bedrooms, 13 bathrooms, and 4 car garage. There are 2 decks, 2 patios, and a lawn shed. The Main Floor Unit consists of 10 bedrooms, 11 bathrooms, full kitchen, full laundry, pantry, office, 2 car garage used as a game room. Lower Level Unit A consists of 2 bedrooms, 1 bathroom, full laundry room, kitchen. Lower Level Unit B has 2 bedrooms, 1 bathroom, laundry in large utility room and completes with another 2 car garage. This property is being sold FULLY FURNISHED with appliances, beds, nightstands, tvs, end tables, accent chairs, dining room table, chairs, couches, bedroom linens, and bathroom towels. Every bedroom has its own temperature controlled heat. Lawn has a sprinkler system. Property is designed to access every unit through a set of internal stairs with secure entry or you can use the separate driveways. This is truly a TURN KEY business. A must see! Dreams of owning your own AIR BNB. VRBO, RENTAL UNITS, EVENT CENTER, ASSISTED LIVING, WELLNESS/TREATMENT CENTERS...... the possibilities are endless with this property.