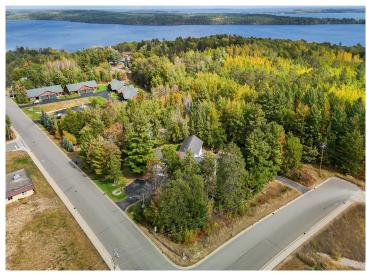

## **Description:**

Incredible chance to own a 3 Unit Rental Property, with over 9700 sq ft, located in the heart of Walker Minnesota, walking distance to public access of Leech Lake, schools, library, restaurants, shopping, coffee shops, the Paul Bunyan Trail, grocery stores and so much more. This unique property has a total of 14 bedrooms, 13 bathrooms, and 4 car garage. There are 2 decks, 2 patios, and a lawn shed. The Main Floor Unit consists of 10 bedrooms, 11 bathrooms, full kitchen, full laundry, pantry, office, 2 car garage used as a game room. Lower Level Unit A consists of 2 bedrooms, 1 bathroom, full laundry room, kitchen. Lower Level Unit B has 2 bedrooms, 1 bathroom, laundry in large utility room and completes with another 2 car garage. This property is being sold FULLY FURNISHED with appliances, beds, nightstands, tvs, end tables, accent chairs, dining room table, chairs, couches, bedroom linens, and bathroom towels. Every bedroom has its own temperature controlled heat. Lawn has a sprinkler system. Property is designed to access every unit through a set of internal stairs with secure entry or you can use the separate driveways. This is truly a TURN KEY business. A must see! Dreams of owning your own AIR BNB. VRBO, RENTAL UNITS, EVENT CENTER, ASSISTED LIVING, WELLNESS/TREATMENT CENTERS...... the possibilities are endless with this property.

## **Additional Details:**

Year Built 2005

Lot Acres 1.24

Lot Dimensions 240x216

Garage Stalls 4
School District 113
Taxes \$7,892
Taxes with Assessments \$7,892
Tax Year 2024