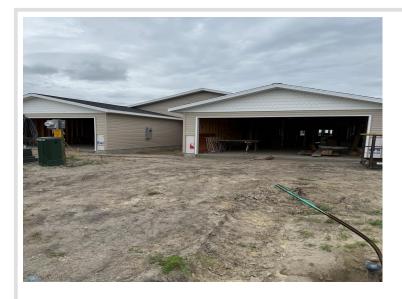

MLS 6751321 Residential

\$284,900

0 sq ft 3 bedrooms 2 baths

1509 Parke Avenue Glyndon MN 56547

Status: Active

## **Additional Details:**

Year Built 2025 0.15 Lot Acres 52 x 125 Lot Dimensions Garage Stalls 2 2164 School District Taxes \$102 Taxes with Assessments \$4,512 Tax Year