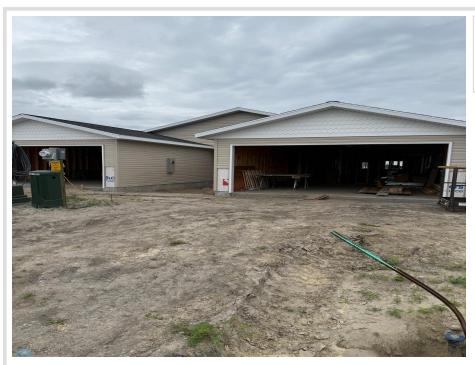

MLS 6751321 Residential

\$284,900

0 sq ft 3 bedrooms 2 baths

1509 Parke Avenue Glyndon MN 56547

Status: Active

## **Additional Details:**

Year Built 2025 0.15 Lot Acres 52 x 125 Lot Dimensions Garage Stalls 2 2164 School District Taxes \$102 Taxes with Assessments \$4,512 Tax Year