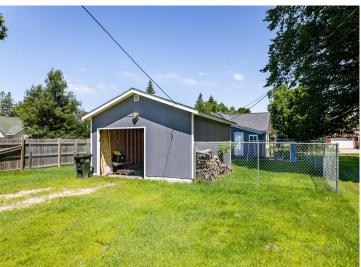

## **Additional Details:**

Year Built 1920
Lot Acres 0.16
Lot Dimensions 50 x 139

Garage Stalls 1
School District 181
Taxes \$352
Taxes with Assessments \$352
Tax Year 2025

## **Additional Features:**

Basement: Block, Partial, Unfinished Fuel: Natural Gas Garage: 1 Heat: Forced Air Sewer: City Sewer/Connected Water: City Water/Connected Air Conditioning: Window Unit(s)