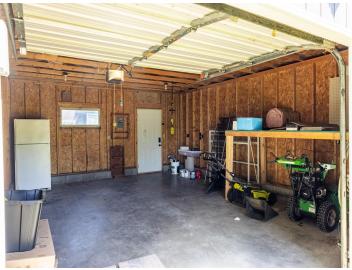

## **Additional Details:**

Year Built 1920
Lot Acres 0.16
Lot Dimensions 50 x 139

Garage Stalls 1
School District 181
Taxes \$352
Taxes with Assessments \$352
Tax Year 2025

## **Additional Features:**

Basement: Block, Partial, Unfinished Fuel: Natural Gas Garage: 1 Heat: Forced Air Sewer: City Sewer/Connected Water: City Water/Connected Air Conditioning: Window Unit(s)