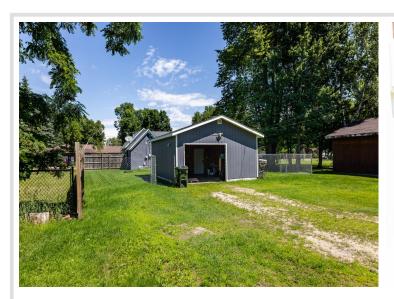

## **Additional Details:**

Year Built 1920
Lot Acres 0.16
Lot Dimensions 50 x 139

Garage Stalls 1
School District 181
Taxes \$352
Taxes with Assessments \$352
Tax Year 2025

## **Additional Features:**

Basement: Block, Partial, Unfinished Fuel: Natural Gas Garage: 1 Heat: Forced Air Sewer: City Sewer/Connected Water: City Water/Connected Air Conditioning: Window Unit(s)