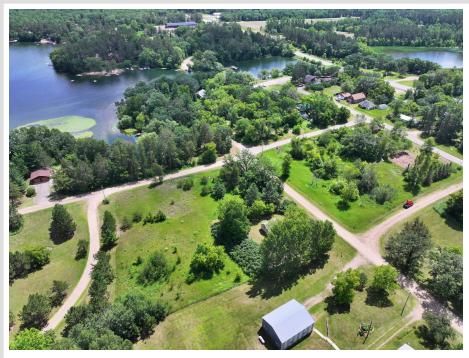

## **Description:**

This 1.2 acre lot in Osage is ready to be developed. Set in town but off the main road, this location is convenient but also offers some space of your own. Enjoy a quick walk to the beach or launch onto Straight Lake to enjoy a day fishing or recreation.

## **Driving Directions:**

From Osage head north on Mckinley Ave. Property is on the left.

Listed By: Keller Williams Realty Professionals

Affinity Real Estate Inc. participates in the Regional Multiple Listing Service of Minnesota, Inc Broker Reciprocity (sm) program, allowing us to display other broker's listings on our website. All properties are subject to prior sale, change or withdrawal.