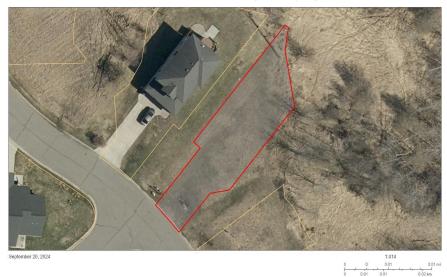

800681800 4240 IRVINE AVE, BEMIDJI, MN, 56601

MLS 6751717 Land

## \$105,000

0.89 Acres Raw Land

4240 Irvine Avenue Bemidji MN 56601

Status: Active

## **Description:**

Discover the perfect-sized lot in The Villas at Nature's Edge to build your new home, conveniently located near all the amenities Bemidji offers. Listing is for 7 lots, see documents for all legal descriptions, PIDS and lot sizes. Taxes reflect all lots together.