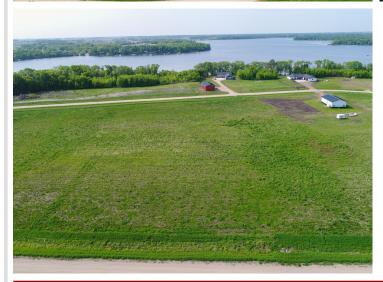

## **Description:**

Welcome to Longview Estates - Your Slice of Lakeside Paradise! Secure your own piece of paradise in Longview Estates, where country living meets lakeside serenity! Located on beautiful Smith Lake, just minutes east of Alexandria and only two hours from the Twin Cities, this thoughtfully designed community offers the best of both convenience and natural beauty. These inner circle lots are all fairly level and some are a bit higher than others. The developer has been planting trees on the property line where they back up to each other. The road will be maintained by the township. Smith Lake is well-known for its excellent fishing, and the public lake access is just around the corner. This lot is perfect for your dream home, with room to spread out and enjoy the peaceful surroundings. Longview Estates offers a variety of spacious lots—some with panoramic lake views, others backing up to a public fishing and wildlife reserve, and a few exclusive lakeside properties. Whether you're looking to build your year-round home or a peaceful retreat, you'll find space, beauty, and opportunity here. Embrace the rhythm of lakeside living—where evening strolls, fishing on the boat in the afternoons, and nature's beauty are part of everyday life. Don't miss your chance to become part of this special community. Welcome home to Longview Estates-where your lakeside dream becomes reality!