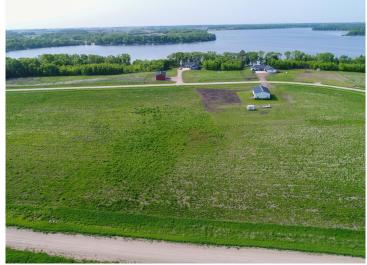

## **Description:**

Welcome to Longview Estates - Your Slice of Lakeside Paradise! Secure your own piece of paradise in Longview Estates, where country living meets lakeside serenity! Located on beautiful Smith Lake, just minutes east of Alexandria and only two hours from the Twin Cities, this thoughtfully designed community offers the best of both convenience and natural beauty. These inner circle lots are all fairly level and some are a bit higher than others. The developer has been planting trees on the property line where they back up to each other. The road will be maintained by the township. Smith Lake is well-known for its excellent fishing, and the public lake access is just around the corner. This lot is perfect for your dream home, with room to spread out and enjoy the peaceful surroundings. Longview Estates offers a variety of spacious lots—some with panoramic lake views, others backing up to a public fishing and wildlife reserve, and a few exclusive lakeside properties. Whether you're looking to build your year-round home or a peaceful retreat, you'll find space, beauty, and opportunity here. Embrace the rhythm of lakeside living—where evening strolls, fishing on the boat in the afternoons, and nature's beauty are part of everyday life. Don't miss your chance to become part of this special community. Welcome home to Longview Estates-where your lakeside dream becomes reality!

## **Additional Details:**

0.94 Lot Acres

Lot Dimensions 165 x 261 x 167 x 236

School District 206 **Taxes** \$100 Taxes with Assessments \$100 Tax Year 2025