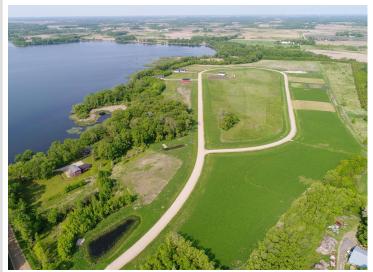

## **Description:**

Welcome to Longview Estates - Your Slice of Lakeside Paradise! Secure your own piece of paradise in Longview Estates, where country living meets lakeside serenity! Located on beautiful Smith Lake, just minutes east of Alexandria and only two hours from the Twin Cities, this thoughtfully designed community offers the best of both convenience and natural beauty. These inner circle lots are all fairly level and some are a bit higher than others. The developer has been planting trees on the property line where they back up to each other. The road will be maintained by the township. Smith Lake is well-known for its excellent fishing, and the public lake access is just around the corner. This lot is perfect for your dream home, with room to spread out and enjoy the peaceful surroundings. Longview Estates offers a variety of spacious lots—some with panoramic lake views, others backing up to a public fishing and wildlife reserve, and a few exclusive lakeside properties. Whether you're looking to build your year-round home or a peaceful retreat, you'll find space, beauty, and opportunity here. Embrace the rhythm of lakeside living—where evening strolls, fishing on the boat in the afternoons, and nature's beauty are part of everyday life. Don't miss your chance to become part of this special community. Welcome home to Longview Estates-where your lakeside dream becomes reality!

## **Additional Details:**

0.94 Lot Acres

Lot Dimensions 165 x 261 x 167 x 236

School District 206 **Taxes** \$100 Taxes with Assessments \$100 Tax Year 2025