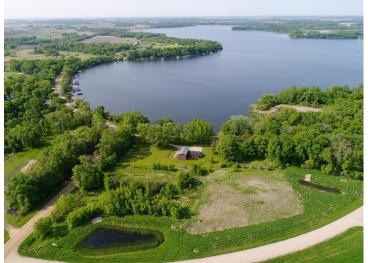

## **Description:**

Welcome to Longview Estates - Your Slice of Lakeside Paradise! Secure your own piece of paradise in Longview Estates, where country living meets lakeside serenity! Located on beautiful Smith Lake, just minutes east of Alexandria and only two hours from the Twin Cities, this thoughtfully designed community offers the best of both convenience and natural beauty. These inner circle lots are all fairly level and some are a bit higher than others. The developer has been planting trees on the property line where they back up to each other. The road will be maintained by the township. Smith Lake is well-known for its excellent fishing, and the public lake access is just around the corner. This lot is perfect for your dream home, with room to spread out and enjoy the peaceful surroundings. Longview Estates offers a variety of spacious lots—some with panoramic lake views, others backing up to a public fishing and wildlife reserve, and a few exclusive lakeside properties. Whether you're looking to build your year-round home or a peaceful retreat, you'll find space, beauty, and opportunity here. Embrace the rhythm of lakeside living—where evening strolls, fishing on the boat in the afternoons, and nature's beauty are part of everyday life. Don't miss your chance to become part of this special community. Welcome home to Longview Estates-where your lakeside dream becomes reality!

## **Additional Details:**

0.94 Lot Acres

Lot Dimensions 165 x 261 x 167 x 236

School District 206 **Taxes** \$100 Taxes with Assessments \$100 Tax Year 2025