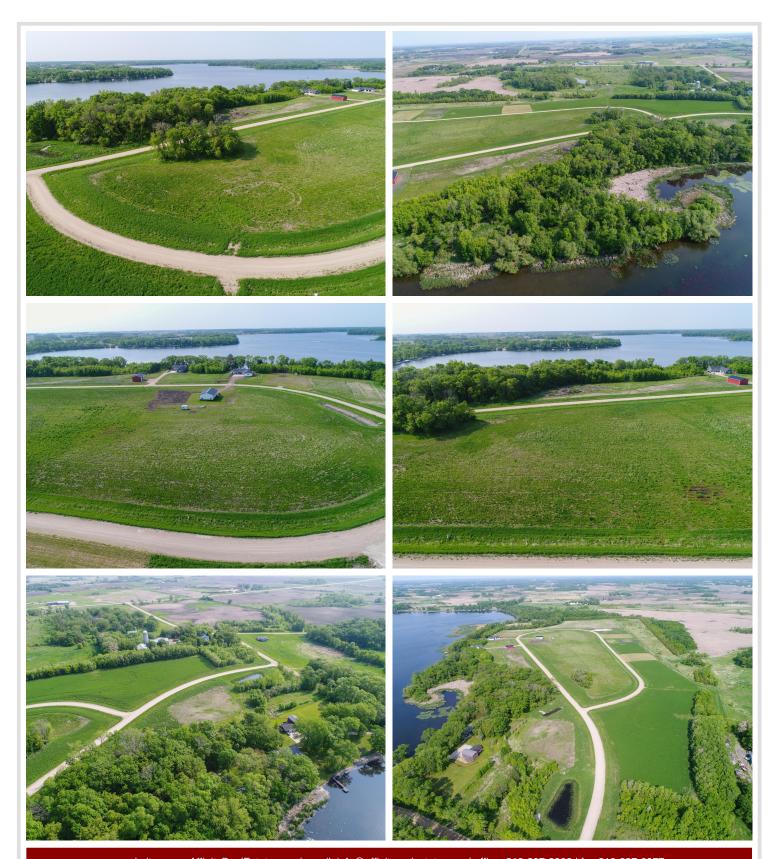

## **Description:**

Welcome to Longview Estates - Your Slice of Lakeside Paradise! Secure your own piece of paradise in Longview Estates, where country living meets lakeside serenity! Located on beautiful Smith Lake, just minutes east of Alexandria and only two hours from the Twin Cities, this thoughtfully designed community offers the best of both convenience and natural beauty. These inner circle lots are all fairly level and some are a bit higher than others. The developer has been planting trees on the property line where they back up to each other. The road will be maintained by the township. Smith Lake is well-known for its excellent fishing, and the public lake access is just around the corner. This lot is perfect for your dream home, with room to spread out and enjoy the peaceful surroundings. Longview Estates offers a variety of spacious lots—some with panoramic lake views, others backing up to a public fishing and wildlife reserve, and a few exclusive lakeside properties. Whether you're looking to build your year-round home or a peaceful retreat, you'll find space, beauty, and opportunity here. Embrace the rhythm of lakeside living—where evening strolls, fishing on the boat in the afternoons, and nature's beauty are part of everyday life. Don't miss your chance to become part of this special community. Welcome home to Longview Estates-where your lakeside dream becomes reality!

## **Additional Details:**

0.94 Lot Acres

Lot Dimensions 165 x 261 x 167 x 236

School District 206 **Taxes** \$100 Taxes with Assessments \$100 Tax Year 2025

## **Driving Directions:**

From Alexandria - East on CR 82 right on Smith Lake Road SE, .4 miles to Longview Circle SE on the right. From Osakis - West on CR 82, left on Smith Lake Road SE, .4 miles to Longview Circle SE on the right.