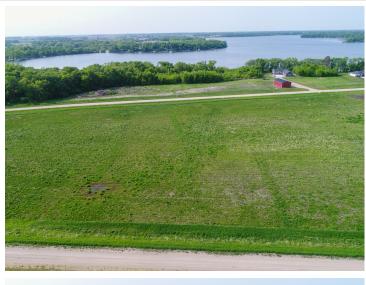

## **Description:**

Welcome to Longview Estates - Your Slice of Lakeside Paradise! Secure your own piece of paradise in Longview Estates, where country living meets lakeside serenity! Located on beautiful Smith Lake, just minutes east of Alexandria and only two hours from the Twin Cities, this thoughtfully designed community offers the best of both convenience and natural beauty. These inner circle lots are all fairly level and some are a bit higher than others. The developer has been planting trees on the property line where they back up to each other. The road will be maintained by the township. Smith Lake is well-known for its excellent fishing, and the public lake access is just around the corner. This lot is perfect for your dream home, with room to spread out and enjoy the peaceful surroundings. Longview Estates offers a variety of spacious lots—some with panoramic lake views, others backing up to a public fishing and wildlife reserve, and a few exclusive lakeside properties. Whether you're looking to build your year-round home or a peaceful retreat, you'll find space, beauty, and opportunity here. Embrace the rhythm of lakeside living—where evening strolls, fishing on the boat in the afternoons, and nature's beauty are part of everyday life. Don't miss your chance to become part of this special community. Welcome home to Longview Estates-where your lakeside dream becomes reality!

## **Additional Details:**

0.94 Lot Acres

Lot Dimensions 165 x 261 x 167 x 236

School District 206 **Taxes** \$100 Taxes with Assessments \$100 Tax Year 2025