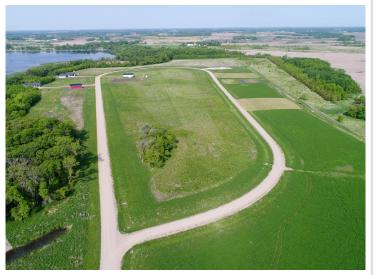

## **Description:**

Welcome to Longview Estates - Your Slice of Lakeside Paradise! Secure your own piece of paradise in Longview Estates, where country living meets lakeside serenity! Located on beautiful Smith Lake, just minutes east of Alexandria and only two hours from the Twin Cities, this thoughtfully designed community offers the best of both convenience and natural beauty. These inner circle lots are all fairly level and some are a bit higher than others. The developer has been planting trees on the property line where they back up to each other. The road will be maintained by the township. Smith Lake is well-known for its excellent fishing, and the public lake access is just around the corner. This lot is perfect for your dream home, with room to spread out and enjoy the peaceful surroundings. Longview Estates offers a variety of spacious lots—some with panoramic lake views, others backing up to a public fishing and wildlife reserve, and a few exclusive lakeside properties. Whether you're looking to build your year-round home or a peaceful retreat, you'll find space, beauty, and opportunity here. Embrace the rhythm of lakeside living—where evening strolls, fishing on the boat in the afternoons, and nature's beauty are part of everyday life. Don't miss your chance to become part of this special community. Welcome home to Longview Estates-where your lakeside dream becomes reality!

## **Driving Directions:**

From Alexandria - East on CR 82 right on Smith Lake Road SE, .4 miles to Longview Circle SE on the right. From Osakis - West on CR 82, left on Smith Lake Road SE, .4 miles to Longview Circle SE on the right.