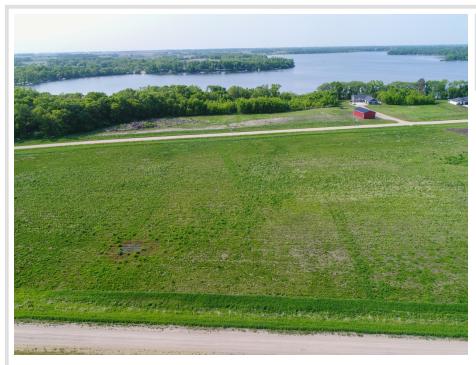

## **Description:**

Welcome to Longview Estates - Your Slice of Lakeside Paradise! Secure your own piece of paradise in Longview Estates, where country living meets lakeside serenity! Located on beautiful Smith Lake, just minutes east of Alexandria and only two hours from the Twin Cities, this thoughtfully designed community offers the best of both convenience and natural beauty. These inner circle lots are all fairly level and some are a bit higher than others. The developer has been planting trees on the property line where they back up to each other. The road will be maintained by the township. Smith Lake is well-known for its excellent fishing, and the public lake access is just around the corner. This lot is perfect for your dream home, with room to spread out and enjoy the peaceful surroundings. Longview Estates offers a variety of spacious lots—some with panoramic lake views, others backing up to a public fishing and wildlife reserve, and a few exclusive lakeside properties. Whether you're looking to build your year-round home or a peaceful retreat, you'll find space, beauty, and opportunity here. Embrace the rhythm of lakeside living—where evening strolls, fishing on the boat in the afternoons, and nature's beauty are part of everyday life. Don't miss your chance to become part of this special community. Welcome home to Longview Estates-where your lakeside dream becomes reality!

## **Additional Details:**

0.94 Lot Acres

Lot Dimensions 165 x 261 x 167 x 236

School District 206 **Taxes** \$100 Taxes with Assessments \$100 Tax Year 2025