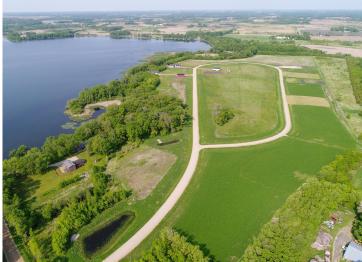

## **Description:**

Welcome to Longview Estates - Your Slice of Lakeside Paradise! Secure your own piece of paradise in Longview Estates, where country living meets lakeside serenity! Located on beautiful Smith Lake, just minutes east of Alexandria and only two hours from the Twin Cities, this thoughtfully designed community offers the best of both convenience and natural beauty. These inner circle lots are all fairly level and some are a bit higher than others. The developer has been planting trees on the property line where they back up to each other. The road will be maintained by the township. Smith Lake is well-known for its excellent fishing, and the public lake access is just around the corner. This lot is perfect for your dream home, with room to spread out and enjoy the peaceful surroundings. Longview Estates offers a variety of spacious lots—some with panoramic lake views, others backing up to a public fishing and wildlife reserve, and a few exclusive lakeside properties. Whether you're looking to build your year-round home or a peaceful retreat, you'll find space, beauty, and opportunity here. Embrace the rhythm of lakeside living—where evening strolls, fishing on the boat in the afternoons, and nature's beauty are part of everyday life. Don't miss your chance to become part of this special community. Welcome home to Longview Estates-where your lakeside dream becomes reality!

## **Additional Details:**

0.94 Lot Acres

Lot Dimensions 165 x 261 x 167 x 236

School District 206 **Taxes** \$100 Taxes with Assessments \$100 Tax Year 2025