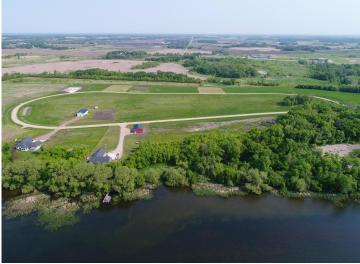

## **Description:**

Welcome to Longview Estates - Your Slice of Lakeside Paradise! Secure your own piece of paradise in Longview Estates, where country living meets lakeside serenity! Located on beautiful Smith Lake, just minutes east of Alexandria and only two hours from the Twin Cities, this thoughtfully designed community offers the best of both convenience and natural beauty. These inner circle lots are all fairly level and some are a bit higher than others. The developer has been planting trees on the property line where they back up to each other. The road will be maintained by the township. Smith Lake is well-known for its excellent fishing, and the public lake access is just around the corner. This lot is perfect for your dream home, with room to spread out and enjoy the peaceful surroundings. Longview Estates offers a variety of spacious lots—some with panoramic lake views, others backing up to a public fishing and wildlife reserve, and a few exclusive lakeside properties. Whether you're looking to build your year-round home or a peaceful retreat, you'll find space, beauty, and opportunity here. Embrace the rhythm of lakeside living—where evening strolls, fishing on the boat in the afternoons, and nature's beauty are part of everyday life. Don't miss your chance to become part of this special community. Welcome home to Longview Estates-where your lakeside dream becomes reality!

## **Additional Details:**

0.94 Lot Acres

Lot Dimensions 165 x 261 x 167 x 236

School District 206 **Taxes** \$100 Taxes with Assessments \$100 Tax Year 2025