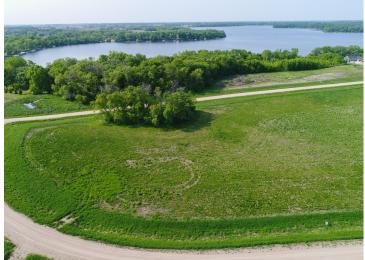

## **Description:**

Welcome to Longview Estates - Your Slice of Lakeside Paradise! Secure your own piece of paradise in Longview Estates, where country living meets lakeside serenity! Located on beautiful Smith Lake, just minutes east of Alexandria and only two hours from the Twin Cities, this thoughtfully designed community offers the best of both convenience and natural beauty. These inner circle lots are all fairly level and some are a bit higher than others. The developer has been planting trees on the property line where they back up to each other. The road will be maintained by the township. Smith Lake is well-known for its excellent fishing, and the public lake access is just around the corner. This lot is perfect for your dream home, with room to spread out and enjoy the peaceful surroundings. Longview Estates offers a variety of spacious lots—some with panoramic lake views, others backing up to a public fishing and wildlife reserve, and a few exclusive lakeside properties. Whether you're looking to build your year-round home or a peaceful retreat, you'll find space, beauty, and opportunity here. Embrace the rhythm of lakeside living—where evening strolls, fishing on the boat in the afternoons, and nature's beauty are part of everyday life. Don't miss your chance to become part of this special community. Welcome home to Longview Estates-where your lakeside dream becomes reality!

## **Additional Details:**

0.94 Lot Acres

Lot Dimensions 165 x 261 x 167 x 236

School District 206 **Taxes** \$100 Taxes with Assessments \$100 Tax Year 2025