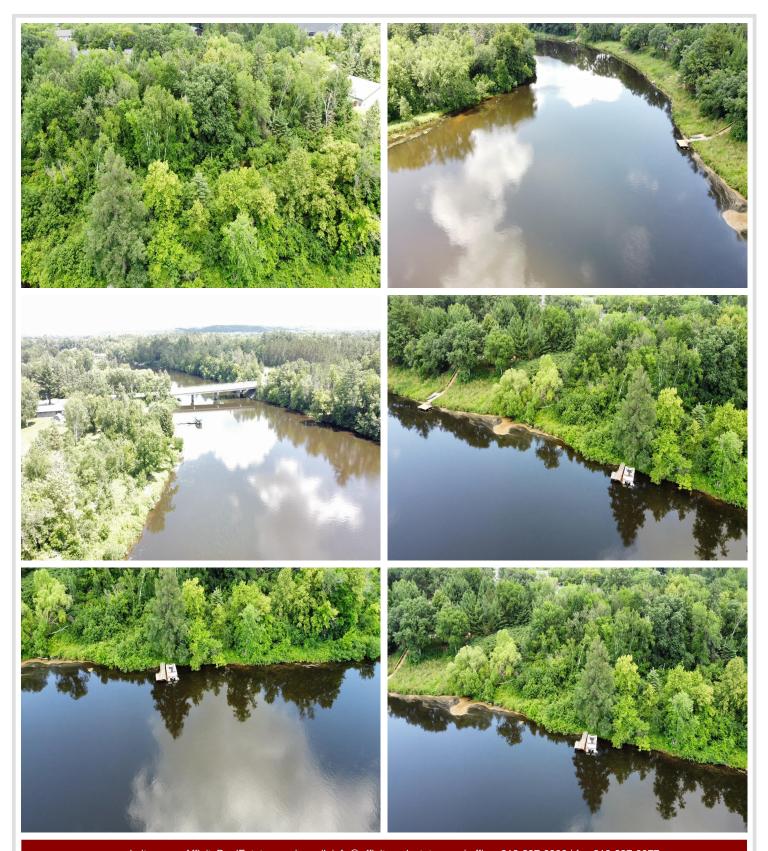

## **Description:**

Scenic Riverfront Lot on the Crow Wing River!

This beautiful vacant lot in Pillager offers 300 feet of frontage on the Crow Wing River with nice, gradual access to the water. Located within city limits with city water and sewer available, it's the perfect place to build your dream home or cabin. A 25-foot easement on the east side of the lot allows four neighboring properties access to the river. A peaceful setting with endless recreational possibilities — fishing, kayaking, or simply relaxing by the water.

## **Additional Details:**

Lot Acres 2.02

Lot Dimensions 132x510x306x372

School District 116
Taxes \$512
Taxes with Assessments \$512
Tax Year 2025