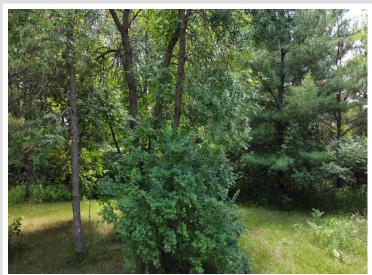

## **Description:**

Scenic Riverfront Lot on the Crow Wing River!

This beautiful vacant lot in Pillager offers 300 feet of frontage on the Crow Wing River with nice, gradual access to the water. Located within city limits with city water and sewer available, it's the perfect place to build your dream home or cabin. A 25-foot easement on the east side of the lot allows four neighboring properties access to the river. A peaceful setting with endless recreational possibilities — fishing, kayaking, or simply relaxing by the water.

## **Additional Details:**

Lot Acres 2.02

Lot Dimensions 132x510x306x372

School District 116
Taxes \$512
Taxes with Assessments \$512
Tax Year 2025