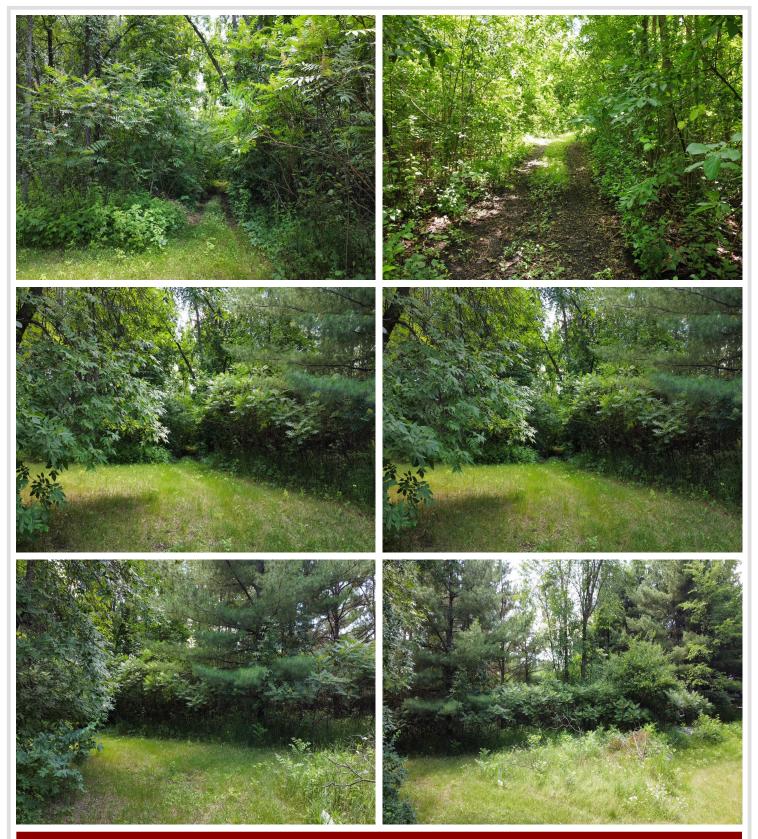

## **Description:**

Scenic Riverfront Lot on the Crow Wing River!

This beautiful vacant lot in Pillager offers 300 feet of frontage on the Crow Wing River with nice, gradual access to the water. Located within city limits with city water and sewer available, it's the perfect place to build your dream home or cabin. A 25-foot easement on the east side of the lot allows four neighboring properties access to the river. A peaceful setting with endless recreational possibilities — fishing, kayaking, or simply relaxing by the water.

## **Additional Details:**

Lot Acres 2.02

Lot Dimensions 132x510x306x372

School District 116
Taxes \$512
Taxes with Assessments \$512
Tax Year 2025