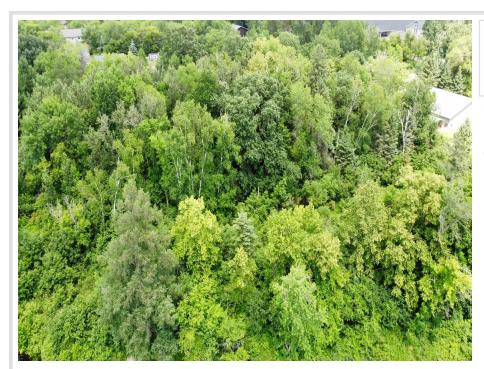

## **Description:**

Scenic Riverfront Lot on the Crow Wing River!

This beautiful vacant lot in Pillager offers 300 feet of frontage on the Crow Wing River with nice, gradual access to the water. Located within city limits with city water and sewer available, it's the perfect place to build your dream home or cabin. A 25-foot easement on the east side of the lot allows four neighboring properties access to the river. A peaceful setting with endless recreational possibilities — fishing, kayaking, or simply relaxing by the water.

## **Additional Details:**

Lot Acres 2.02

Lot Dimensions 132x510x306x372

School District 116
Taxes \$512
Taxes with Assessments \$512
Tax Year 2025