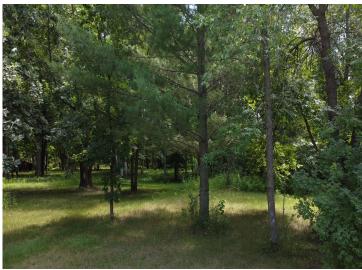

## **Description:**

Scenic Riverfront Lot on the Crow Wing River!

This beautiful vacant lot in Pillager offers 300 feet of frontage on the Crow Wing River with nice, gradual access to the water. Located within city limits with city water and sewer available, it's the perfect place to build your dream home or cabin. A 25-foot easement on the east side of the lot allows four neighboring properties access to the river. A peaceful setting with endless recreational possibilities — fishing, kayaking, or simply relaxing by the water.

## **Additional Details:**

Lot Acres 2.02

Lot Dimensions 132x510x306x372

School District 116
Taxes \$512
Taxes with Assessments \$512
Tax Year 2025