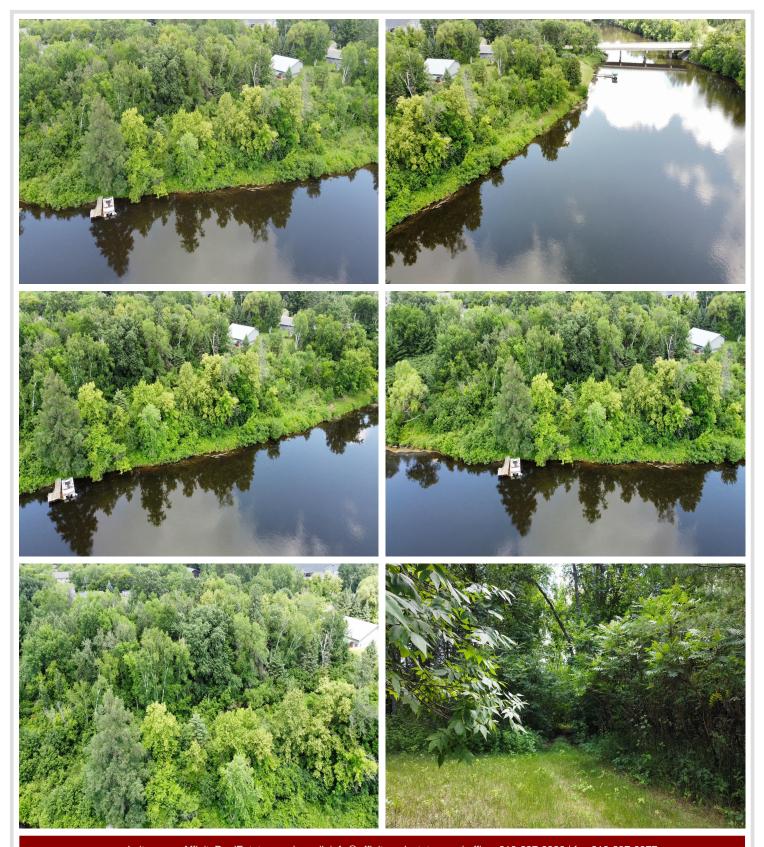

## **Description:**

Scenic Riverfront Lot on the Crow Wing River!

This beautiful vacant lot in Pillager offers 300 feet of frontage on the Crow Wing River with nice, gradual access to the water. Located within city limits with city water and sewer available, it's the perfect place to build your dream home or cabin. A 25-foot easement on the east side of the lot allows four neighboring properties access to the river. A peaceful setting with endless recreational possibilities — fishing, kayaking, or simply relaxing by the water.

## **Additional Details:**

Lot Acres 2.02

Lot Dimensions 132x510x306x372

School District 116
Taxes \$512
Taxes with Assessments \$512
Tax Year 2025