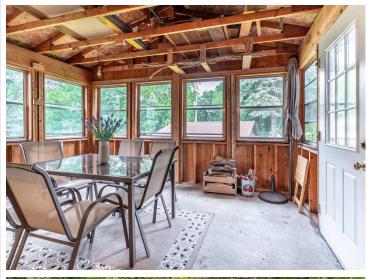

## **Description:**

Unique, beautiful and functional are the words that describe this amazing Fergus Falls home! Situated on an attractively landscaped corner lot, this 4 bedroom, 2 bath, home has so much to offer. The unique 1980s post modernism style architecture provides split vaulted ceilings, asymmetrical roof lines and a row of floor to ceiling windows with the option for passive solar energy from the high south facing upper windows. There are three interior living spaces, two recently remodeled bathrooms and four spacious bedrooms. A wood burning fireplace in the lower level family room provides ambiance and supplemental heat as well. Enjoy the wonderful outdoor living spaces with a screen porch, and a pleasing patio area in overlooking the gardens. The attractively designed perennial gardens add color to the aesthetics of the lovely yard. An additional plus is the detached garage that provides extra storage along with a large shop/workspace for your hobbies. The low maintenance steel siding is functional and attractive, and the electric heat is very affordable with low utility costs year round. Come see this unique home in a perfect quiet location close to the YMCA, the bike path, the new Aquatics Center and main thoroughfares.