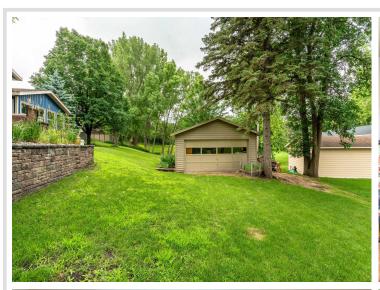

## **Description:**

Unique, beautiful and functional are the words that describe this amazing Fergus Falls home! Situated on an attractively landscaped corner lot, this 4 bedroom, 2 bath, home has so much to offer. The unique 1980s post modernism style architecture provides split vaulted ceilings, asymmetrical roof lines and a row of floor to ceiling windows with the option for passive solar energy from the high south facing upper windows. There are three interior living spaces, two recently remodeled bathrooms and four spacious bedrooms. A wood burning fireplace in the lower level family room provides ambiance and supplemental heat as well. Enjoy the wonderful outdoor living spaces with a screen porch, and a pleasing patio area in overlooking the gardens. The attractively designed perennial gardens add color to the aesthetics of the lovely yard. An additional plus is the detached garage that provides extra storage along with a large shop/workspace for your hobbies. The low maintenance steel siding is functional and attractive, and the electric heat is very affordable with low utility costs year round. Come see this unique home in a perfect quiet location close to the YMCA, the bike path, the new Aquatics Center and main thoroughfares.