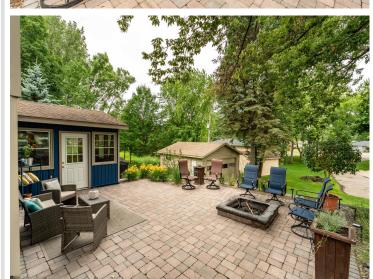

## **Description:**

Unique, beautiful and functional are the words that describe this amazing Fergus Falls home! Situated on an attractively landscaped corner lot, this 4 bedroom, 2 bath, home has so much to offer. The unique 1980s post modernism style architecture provides split vaulted ceilings, asymmetrical roof lines and a row of floor to ceiling windows with the option for passive solar energy from the high south facing upper windows. There are three interior living spaces, two recently remodeled bathrooms and four spacious bedrooms. A wood burning fireplace in the lower level family room provides ambiance and supplemental heat as well. Enjoy the wonderful outdoor living spaces with a screen porch, and a pleasing patio area in overlooking the gardens. The attractively designed perennial gardens add color to the aesthetics of the lovely yard. An additional plus is the detached garage that provides extra storage along with a large shop/workspace for your hobbies. The low maintenance steel siding is functional and attractive, and the electric heat is very affordable with low utility costs year round. Come see this unique home in a perfect quiet location close to the YMCA, the bike path, the new Aquatics Center and main thoroughfares.