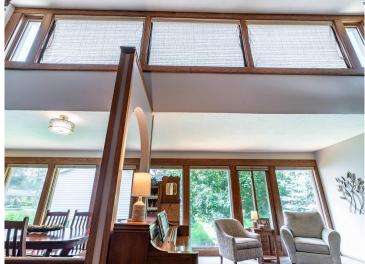

## **Description:**

Unique, beautiful and functional are the words that describe this amazing Fergus Falls home! Situated on an attractively landscaped corner lot, this 4 bedroom, 2 bath, home has so much to offer. The unique 1980s post modernism style architecture provides split vaulted ceilings, asymmetrical roof lines and a row of floor to ceiling windows with the option for passive solar energy from the high south facing upper windows. There are three interior living spaces, two recently remodeled bathrooms and four spacious bedrooms. A wood burning fireplace in the lower level family room provides ambiance and supplemental heat as well. Enjoy the wonderful outdoor living spaces with a screen porch, and a pleasing patio area in overlooking the gardens. The attractively designed perennial gardens add color to the aesthetics of the lovely yard. An additional plus is the detached garage that provides extra storage along with a large shop/workspace for your hobbies. The low maintenance steel siding is functional and attractive, and the electric heat is very affordable with low utility costs year round. Come see this unique home in a perfect quiet location close to the YMCA, the bike path, the new Aquatics Center and main thoroughfares.