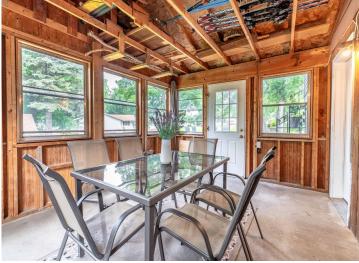

## **Description:**

Unique, beautiful and functional are the words that describe this amazing Fergus Falls home! Situated on an attractively landscaped corner lot, this 4 bedroom, 2 bath, home has so much to offer. The unique 1980s post modernism style architecture provides split vaulted ceilings, asymmetrical roof lines and a row of floor to ceiling windows with the option for passive solar energy from the high south facing upper windows. There are three interior living spaces, two recently remodeled bathrooms and four spacious bedrooms. A wood burning fireplace in the lower level family room provides ambiance and supplemental heat as well. Enjoy the wonderful outdoor living spaces with a screen porch, and a pleasing patio area in overlooking the gardens. The attractively designed perennial gardens add color to the aesthetics of the lovely yard. An additional plus is the detached garage that provides extra storage along with a large shop/workspace for your hobbies. The low maintenance steel siding is functional and attractive, and the electric heat is very affordable with low utility costs year round. Come see this unique home in a perfect quiet location close to the YMCA, the bike path, the new Aquatics Center and main thoroughfares.