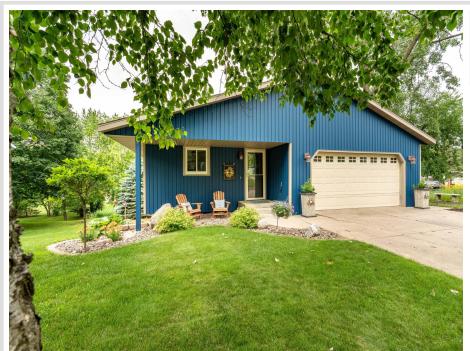

## **Description:**

Unique, beautiful and functional are the words that describe this amazing Fergus Falls home! Situated on an attractively landscaped corner lot, this 4 bedroom, 2 bath, home has so much to offer. The unique 1980s post modernism style architecture provides split vaulted ceilings, asymmetrical roof lines and a row of floor to ceiling windows with the option for passive solar energy from the high south facing upper windows. There are three interior living spaces, two recently remodeled bathrooms and four spacious bedrooms. A wood burning fireplace in the lower level family room provides ambiance and supplemental heat as well. Enjoy the wonderful outdoor living spaces with a screen porch, and a pleasing patio area in overlooking the gardens. The attractively designed perennial gardens add color to the aesthetics of the lovely yard. An additional plus is the detached garage that provides extra storage along with a large shop/workspace for your hobbies. The low maintenance steel siding is functional and attractive, and the electric heat is very affordable with low utility costs year round. Come see this unique home in a perfect quiet location close to the YMCA, the bike path, the new Aquatics Center and main thoroughfares.