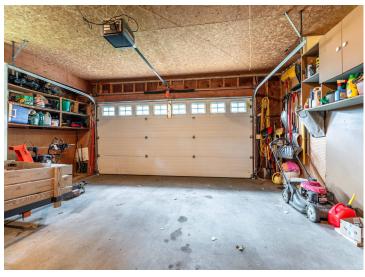

## **Description:**

Unique, beautiful and functional are the words that describe this amazing Fergus Falls home! Situated on an attractively landscaped corner lot, this 4 bedroom, 2 bath, home has so much to offer. The unique 1980s post modernism style architecture provides split vaulted ceilings, asymmetrical roof lines and a row of floor to ceiling windows with the option for passive solar energy from the high south facing upper windows. There are three interior living spaces, two recently remodeled bathrooms and four spacious bedrooms. A wood burning fireplace in the lower level family room provides ambiance and supplemental heat as well. Enjoy the wonderful outdoor living spaces with a screen porch, and a pleasing patio area in overlooking the gardens. The attractively designed perennial gardens add color to the aesthetics of the lovely yard. An additional plus is the detached garage that provides extra storage along with a large shop/workspace for your hobbies. The low maintenance steel siding is functional and attractive, and the electric heat is very affordable with low utility costs year round. Come see this unique home in a perfect quiet location close to the YMCA, the bike path, the new Aquatics Center and main thoroughfares.