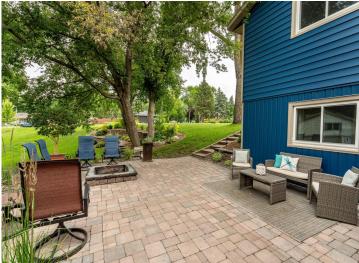

## **Description:**

Unique, beautiful and functional are the words that describe this amazing Fergus Falls home! Situated on an attractively landscaped corner lot, this 4 bedroom, 2 bath, home has so much to offer. The unique 1980s post modernism style architecture provides split vaulted ceilings, asymmetrical roof lines and a row of floor to ceiling windows with the option for passive solar energy from the high south facing upper windows. There are three interior living spaces, two recently remodeled bathrooms and four spacious bedrooms. A wood burning fireplace in the lower level family room provides ambiance and supplemental heat as well. Enjoy the wonderful outdoor living spaces with a screen porch, and a pleasing patio area in overlooking the gardens. The attractively designed perennial gardens add color to the aesthetics of the lovely yard. An additional plus is the detached garage that provides extra storage along with a large shop/workspace for your hobbies. The low maintenance steel siding is functional and attractive, and the electric heat is very affordable with low utility costs year round. Come see this unique home in a perfect quiet location close to the YMCA, the bike path, the new Aquatics Center and main thoroughfares.