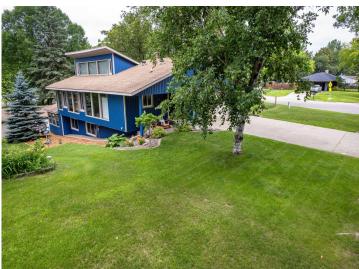

## **Description:**

Unique, beautiful and functional are the words that describe this amazing Fergus Falls home! Situated on an attractively landscaped corner lot, this 4 bedroom, 2 bath, home has so much to offer. The unique 1980s post modernism style architecture provides split vaulted ceilings, asymmetrical roof lines and a row of floor to ceiling windows with the option for passive solar energy from the high south facing upper windows. There are three interior living spaces, two recently remodeled bathrooms and four spacious bedrooms. A wood burning fireplace in the lower level family room provides ambiance and supplemental heat as well. Enjoy the wonderful outdoor living spaces with a screen porch, and a pleasing patio area in overlooking the gardens. The attractively designed perennial gardens add color to the aesthetics of the lovely yard. An additional plus is the detached garage that provides extra storage along with a large shop/workspace for your hobbies. The low maintenance steel siding is functional and attractive, and the electric heat is very affordable with low utility costs year round. Come see this unique home in a perfect quiet location close to the YMCA, the bike path, the new Aquatics Center and main thoroughfares.

## **Additional Details:**

Year Built 1981 Lot Acres 0.33 Lot Dimensions irregular Garage Stalls 2 School District 544 **Taxes** \$2,365 Taxes with Assessments \$2,450 Tax Year 2025