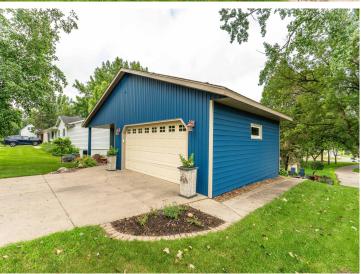

## **Description:**

Unique, beautiful and functional are the words that describe this amazing Fergus Falls home! Situated on an attractively landscaped corner lot, this 4 bedroom, 2 bath, home has so much to offer. The unique 1980s post modernism style architecture provides split vaulted ceilings, asymmetrical roof lines and a row of floor to ceiling windows with the option for passive solar energy from the high south facing upper windows. There are three interior living spaces, two recently remodeled bathrooms and four spacious bedrooms. A wood burning fireplace in the lower level family room provides ambiance and supplemental heat as well. Enjoy the wonderful outdoor living spaces with a screen porch, and a pleasing patio area in overlooking the gardens. The attractively designed perennial gardens add color to the aesthetics of the lovely yard. An additional plus is the detached garage that provides extra storage along with a large shop/workspace for your hobbies. The low maintenance steel siding is functional and attractive, and the electric heat is very affordable with low utility costs year round. Come see this unique home in a perfect quiet location close to the YMCA, the bike path, the new Aquatics Center and main thoroughfares.