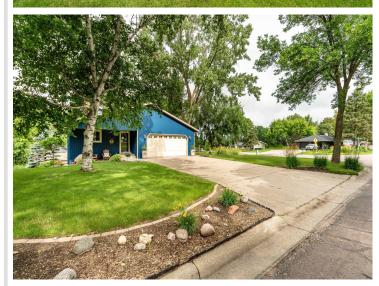

## **Description:**

Unique, beautiful and functional are the words that describe this amazing Fergus Falls home! Situated on an attractively landscaped corner lot, this 4 bedroom, 2 bath, home has so much to offer. The unique 1980s post modernism style architecture provides split vaulted ceilings, asymmetrical roof lines and a row of floor to ceiling windows with the option for passive solar energy from the high south facing upper windows. There are three interior living spaces, two recently remodeled bathrooms and four spacious bedrooms. A wood burning fireplace in the lower level family room provides ambiance and supplemental heat as well. Enjoy the wonderful outdoor living spaces with a screen porch, and a pleasing patio area in overlooking the gardens. The attractively designed perennial gardens add color to the aesthetics of the lovely yard. An additional plus is the detached garage that provides extra storage along with a large shop/workspace for your hobbies. The low maintenance steel siding is functional and attractive, and the electric heat is very affordable with low utility costs year round. Come see this unique home in a perfect quiet location close to the YMCA, the bike path, the new Aquatics Center and main thoroughfares.