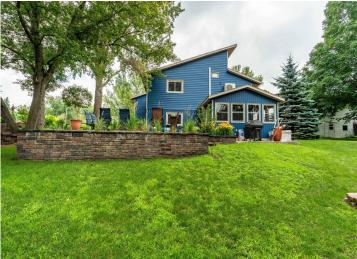

## **Description:**

Unique, beautiful and functional are the words that describe this amazing Fergus Falls home! Situated on an attractively landscaped corner lot, this 4 bedroom, 2 bath, home has so much to offer. The unique 1980s post modernism style architecture provides split vaulted ceilings, asymmetrical roof lines and a row of floor to ceiling windows with the option for passive solar energy from the high south facing upper windows. There are three interior living spaces, two recently remodeled bathrooms and four spacious bedrooms. A wood burning fireplace in the lower level family room provides ambiance and supplemental heat as well. Enjoy the wonderful outdoor living spaces with a screen porch, and a pleasing patio area in overlooking the gardens. The attractively designed perennial gardens add color to the aesthetics of the lovely yard. An additional plus is the detached garage that provides extra storage along with a large shop/workspace for your hobbies. The low maintenance steel siding is functional and attractive, and the electric heat is very affordable with low utility costs year round. Come see this unique home in a perfect quiet location close to the YMCA, the bike path, the new Aquatics Center and main thoroughfares.