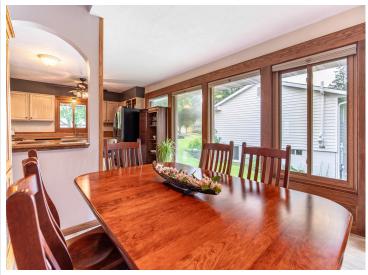

## **Description:**

Unique, beautiful and functional are the words that describe this amazing Fergus Falls home! Situated on an attractively landscaped corner lot, this 4 bedroom, 2 bath, home has so much to offer. The unique 1980s post modernism style architecture provides split vaulted ceilings, asymmetrical roof lines and a row of floor to ceiling windows with the option for passive solar energy from the high south facing upper windows. There are three interior living spaces, two recently remodeled bathrooms and four spacious bedrooms. A wood burning fireplace in the lower level family room provides ambiance and supplemental heat as well. Enjoy the wonderful outdoor living spaces with a screen porch, and a pleasing patio area in overlooking the gardens. The attractively designed perennial gardens add color to the aesthetics of the lovely yard. An additional plus is the detached garage that provides extra storage along with a large shop/workspace for your hobbies. The low maintenance steel siding is functional and attractive, and the electric heat is very affordable with low utility costs year round. Come see this unique home in a perfect quiet location close to the YMCA, the bike path, the new Aquatics Center and main thoroughfares.