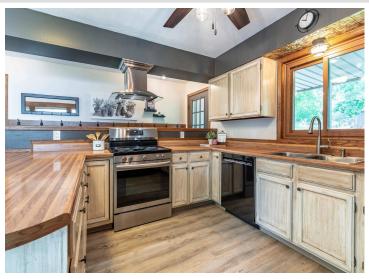

## **Description:**

Unique, beautiful and functional are the words that describe this amazing Fergus Falls home! Situated on an attractively landscaped corner lot, this 4 bedroom, 2 bath, home has so much to offer. The unique 1980s post modernism style architecture provides split vaulted ceilings, asymmetrical roof lines and a row of floor to ceiling windows with the option for passive solar energy from the high south facing upper windows. There are three interior living spaces, two recently remodeled bathrooms and four spacious bedrooms. A wood burning fireplace in the lower level family room provides ambiance and supplemental heat as well. Enjoy the wonderful outdoor living spaces with a screen porch, and a pleasing patio area in overlooking the gardens. The attractively designed perennial gardens add color to the aesthetics of the lovely yard. An additional plus is the detached garage that provides extra storage along with a large shop/workspace for your hobbies. The low maintenance steel siding is functional and attractive, and the electric heat is very affordable with low utility costs year round. Come see this unique home in a perfect quiet location close to the YMCA, the bike path, the new Aquatics Center and main thoroughfares.