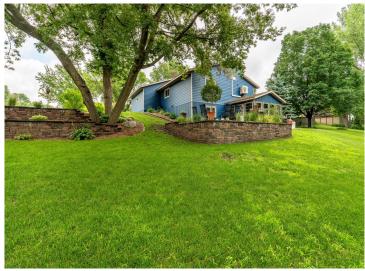

## **Description:**

Unique, beautiful and functional are the words that describe this amazing Fergus Falls home! Situated on an attractively landscaped corner lot, this 4 bedroom, 2 bath, home has so much to offer. The unique 1980s post modernism style architecture provides split vaulted ceilings, asymmetrical roof lines and a row of floor to ceiling windows with the option for passive solar energy from the high south facing upper windows. There are three interior living spaces, two recently remodeled bathrooms and four spacious bedrooms. A wood burning fireplace in the lower level family room provides ambiance and supplemental heat as well. Enjoy the wonderful outdoor living spaces with a screen porch, and a pleasing patio area in overlooking the gardens. The attractively designed perennial gardens add color to the aesthetics of the lovely yard. An additional plus is the detached garage that provides extra storage along with a large shop/workspace for your hobbies. The low maintenance steel siding is functional and attractive, and the electric heat is very affordable with low utility costs year round. Come see this unique home in a perfect quiet location close to the YMCA, the bike path, the new Aquatics Center and main thoroughfares.