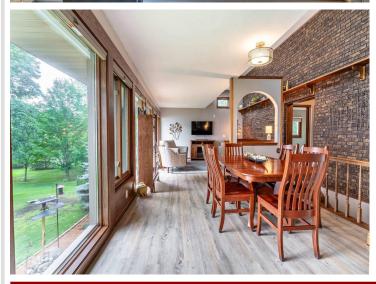

## **Description:**

Unique, beautiful and functional are the words that describe this amazing Fergus Falls home! Situated on an attractively landscaped corner lot, this 4 bedroom, 2 bath, home has so much to offer. The unique 1980s post modernism style architecture provides split vaulted ceilings, asymmetrical roof lines and a row of floor to ceiling windows with the option for passive solar energy from the high south facing upper windows. There are three interior living spaces, two recently remodeled bathrooms and four spacious bedrooms. A wood burning fireplace in the lower level family room provides ambiance and supplemental heat as well. Enjoy the wonderful outdoor living spaces with a screen porch, and a pleasing patio area in overlooking the gardens. The attractively designed perennial gardens add color to the aesthetics of the lovely yard. An additional plus is the detached garage that provides extra storage along with a large shop/workspace for your hobbies. The low maintenance steel siding is functional and attractive, and the electric heat is very affordable with low utility costs year round. Come see this unique home in a perfect quiet location close to the YMCA, the bike path, the new Aquatics Center and main thoroughfares.