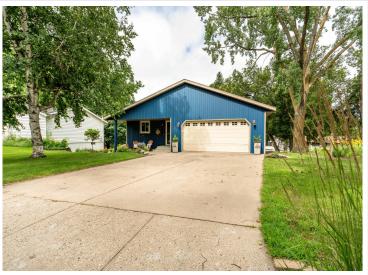

## **Description:**

Unique, beautiful and functional are the words that describe this amazing Fergus Falls home! Situated on an attractively landscaped corner lot, this 4 bedroom, 2 bath, home has so much to offer. The unique 1980s post modernism style architecture provides split vaulted ceilings, asymmetrical roof lines and a row of floor to ceiling windows with the option for passive solar energy from the high south facing upper windows. There are three interior living spaces, two recently remodeled bathrooms and four spacious bedrooms. A wood burning fireplace in the lower level family room provides ambiance and supplemental heat as well. Enjoy the wonderful outdoor living spaces with a screen porch, and a pleasing patio area in overlooking the gardens. The attractively designed perennial gardens add color to the aesthetics of the lovely yard. An additional plus is the detached garage that provides extra storage along with a large shop/workspace for your hobbies. The low maintenance steel siding is functional and attractive, and the electric heat is very affordable with low utility costs year round. Come see this unique home in a perfect quiet location close to the YMCA, the bike path, the new Aquatics Center and main thoroughfares.