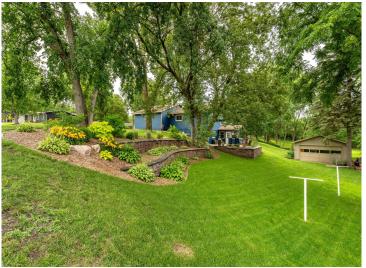

## **Description:**

Unique, beautiful and functional are the words that describe this amazing Fergus Falls home! Situated on an attractively landscaped corner lot, this 4 bedroom, 2 bath, home has so much to offer. The unique 1980s post modernism style architecture provides split vaulted ceilings, asymmetrical roof lines and a row of floor to ceiling windows with the option for passive solar energy from the high south facing upper windows. There are three interior living spaces, two recently remodeled bathrooms and four spacious bedrooms. A wood burning fireplace in the lower level family room provides ambiance and supplemental heat as well. Enjoy the wonderful outdoor living spaces with a screen porch, and a pleasing patio area in overlooking the gardens. The attractively designed perennial gardens add color to the aesthetics of the lovely yard. An additional plus is the detached garage that provides extra storage along with a large shop/workspace for your hobbies. The low maintenance steel siding is functional and attractive, and the electric heat is very affordable with low utility costs year round. Come see this unique home in a perfect quiet location close to the YMCA, the bike path, the new Aquatics Center and main thoroughfares.