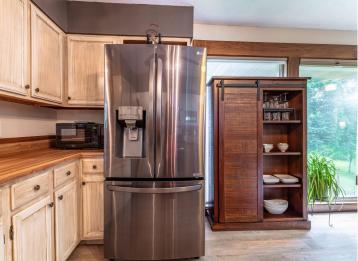

## **Description:**

Unique, beautiful and functional are the words that describe this amazing Fergus Falls home! Situated on an attractively landscaped corner lot, this 4 bedroom, 2 bath, home has so much to offer. The unique 1980s post modernism style architecture provides split vaulted ceilings, asymmetrical roof lines and a row of floor to ceiling windows with the option for passive solar energy from the high south facing upper windows. There are three interior living spaces, two recently remodeled bathrooms and four spacious bedrooms. A wood burning fireplace in the lower level family room provides ambiance and supplemental heat as well. Enjoy the wonderful outdoor living spaces with a screen porch, and a pleasing patio area in overlooking the gardens. The attractively designed perennial gardens add color to the aesthetics of the lovely yard. An additional plus is the detached garage that provides extra storage along with a large shop/workspace for your hobbies. The low maintenance steel siding is functional and attractive, and the electric heat is very affordable with low utility costs year round. Come see this unique home in a perfect quiet location close to the YMCA, the bike path, the new Aquatics Center and main thoroughfares.