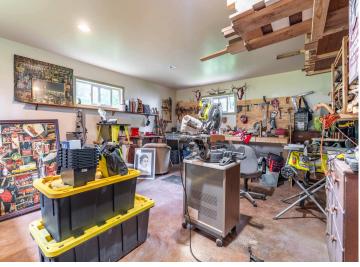

## **Description:**

Unique, beautiful and functional are the words that describe this amazing Fergus Falls home! Situated on an attractively landscaped corner lot, this 4 bedroom, 2 bath, home has so much to offer. The unique 1980s post modernism style architecture provides split vaulted ceilings, asymmetrical roof lines and a row of floor to ceiling windows with the option for passive solar energy from the high south facing upper windows. There are three interior living spaces, two recently remodeled bathrooms and four spacious bedrooms. A wood burning fireplace in the lower level family room provides ambiance and supplemental heat as well. Enjoy the wonderful outdoor living spaces with a screen porch, and a pleasing patio area in overlooking the gardens. The attractively designed perennial gardens add color to the aesthetics of the lovely yard. An additional plus is the detached garage that provides extra storage along with a large shop/workspace for your hobbies. The low maintenance steel siding is functional and attractive, and the electric heat is very affordable with low utility costs year round. Come see this unique home in a perfect quiet location close to the YMCA, the bike path, the new Aquatics Center and main thoroughfares.