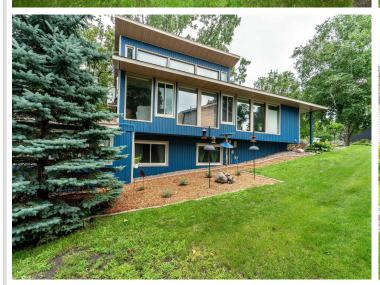

## **Description:**

Unique, beautiful and functional are the words that describe this amazing Fergus Falls home! Situated on an attractively landscaped corner lot, this 4 bedroom, 2 bath, home has so much to offer. The unique 1980s post modernism style architecture provides split vaulted ceilings, asymmetrical roof lines and a row of floor to ceiling windows with the option for passive solar energy from the high south facing upper windows. There are three interior living spaces, two recently remodeled bathrooms and four spacious bedrooms. A wood burning fireplace in the lower level family room provides ambiance and supplemental heat as well. Enjoy the wonderful outdoor living spaces with a screen porch, and a pleasing patio area in overlooking the gardens. The attractively designed perennial gardens add color to the aesthetics of the lovely yard. An additional plus is the detached garage that provides extra storage along with a large shop/workspace for your hobbies. The low maintenance steel siding is functional and attractive, and the electric heat is very affordable with low utility costs year round. Come see this unique home in a perfect quiet location close to the YMCA, the bike path, the new Aquatics Center and main thoroughfares.