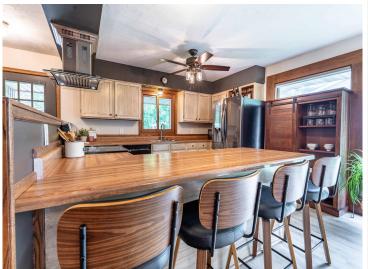

## **Description:**

Unique, beautiful and functional are the words that describe this amazing Fergus Falls home! Situated on an attractively landscaped corner lot, this 4 bedroom, 2 bath, home has so much to offer. The unique 1980s post modernism style architecture provides split vaulted ceilings, asymmetrical roof lines and a row of floor to ceiling windows with the option for passive solar energy from the high south facing upper windows. There are three interior living spaces, two recently remodeled bathrooms and four spacious bedrooms. A wood burning fireplace in the lower level family room provides ambiance and supplemental heat as well. Enjoy the wonderful outdoor living spaces with a screen porch, and a pleasing patio area in overlooking the gardens. The attractively designed perennial gardens add color to the aesthetics of the lovely yard. An additional plus is the detached garage that provides extra storage along with a large shop/workspace for your hobbies. The low maintenance steel siding is functional and attractive, and the electric heat is very affordable with low utility costs year round. Come see this unique home in a perfect quiet location close to the YMCA, the bike path, the new Aquatics Center and main thoroughfares.