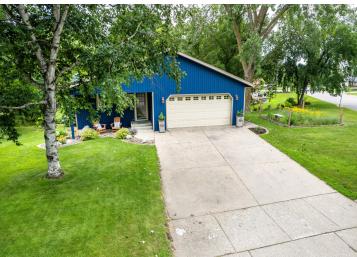

## **Description:**

Unique, beautiful and functional are the words that describe this amazing Fergus Falls home! Situated on an attractively landscaped corner lot, this 4 bedroom, 2 bath, home has so much to offer. The unique 1980s post modernism style architecture provides split vaulted ceilings, asymmetrical roof lines and a row of floor to ceiling windows with the option for passive solar energy from the high south facing upper windows. There are three interior living spaces, two recently remodeled bathrooms and four spacious bedrooms. A wood burning fireplace in the lower level family room provides ambiance and supplemental heat as well. Enjoy the wonderful outdoor living spaces with a screen porch, and a pleasing patio area in overlooking the gardens. The attractively designed perennial gardens add color to the aesthetics of the lovely yard. An additional plus is the detached garage that provides extra storage along with a large shop/workspace for your hobbies. The low maintenance steel siding is functional and attractive, and the electric heat is very affordable with low utility costs year round. Come see this unique home in a perfect quiet location close to the YMCA, the bike path, the new Aquatics Center and main thoroughfares.