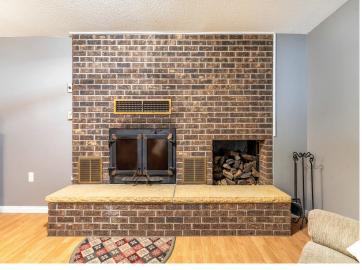

## **Description:**

Unique, beautiful and functional are the words that describe this amazing Fergus Falls home! Situated on an attractively landscaped corner lot, this 4 bedroom, 2 bath, home has so much to offer. The unique 1980s post modernism style architecture provides split vaulted ceilings, asymmetrical roof lines and a row of floor to ceiling windows with the option for passive solar energy from the high south facing upper windows. There are three interior living spaces, two recently remodeled bathrooms and four spacious bedrooms. A wood burning fireplace in the lower level family room provides ambiance and supplemental heat as well. Enjoy the wonderful outdoor living spaces with a screen porch, and a pleasing patio area in overlooking the gardens. The attractively designed perennial gardens add color to the aesthetics of the lovely yard. An additional plus is the detached garage that provides extra storage along with a large shop/workspace for your hobbies. The low maintenance steel siding is functional and attractive, and the electric heat is very affordable with low utility costs year round. Come see this unique home in a perfect quiet location close to the YMCA, the bike path, the new Aquatics Center and main thoroughfares.