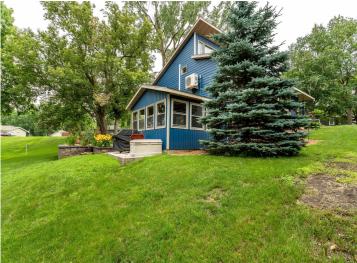

## **Description:**

Unique, beautiful and functional are the words that describe this amazing Fergus Falls home! Situated on an attractively landscaped corner lot, this 4 bedroom, 2 bath, home has so much to offer. The unique 1980s post modernism style architecture provides split vaulted ceilings, asymmetrical roof lines and a row of floor to ceiling windows with the option for passive solar energy from the high south facing upper windows. There are three interior living spaces, two recently remodeled bathrooms and four spacious bedrooms. A wood burning fireplace in the lower level family room provides ambiance and supplemental heat as well. Enjoy the wonderful outdoor living spaces with a screen porch, and a pleasing patio area in overlooking the gardens. The attractively designed perennial gardens add color to the aesthetics of the lovely yard. An additional plus is the detached garage that provides extra storage along with a large shop/workspace for your hobbies. The low maintenance steel siding is functional and attractive, and the electric heat is very affordable with low utility costs year round. Come see this unique home in a perfect quiet location close to the YMCA, the bike path, the new Aquatics Center and main thoroughfares.