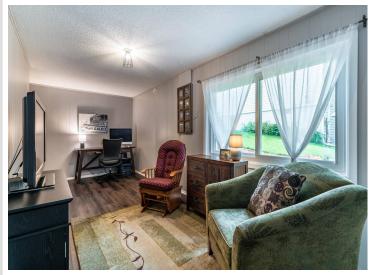

## **Description:**

Unique, beautiful and functional are the words that describe this amazing Fergus Falls home! Situated on an attractively landscaped corner lot, this 4 bedroom, 2 bath, home has so much to offer. The unique 1980s post modernism style architecture provides split vaulted ceilings, asymmetrical roof lines and a row of floor to ceiling windows with the option for passive solar energy from the high south facing upper windows. There are three interior living spaces, two recently remodeled bathrooms and four spacious bedrooms. A wood burning fireplace in the lower level family room provides ambiance and supplemental heat as well. Enjoy the wonderful outdoor living spaces with a screen porch, and a pleasing patio area in overlooking the gardens. The attractively designed perennial gardens add color to the aesthetics of the lovely yard. An additional plus is the detached garage that provides extra storage along with a large shop/workspace for your hobbies. The low maintenance steel siding is functional and attractive, and the electric heat is very affordable with low utility costs year round. Come see this unique home in a perfect quiet location close to the YMCA, the bike path, the new Aquatics Center and main thoroughfares.