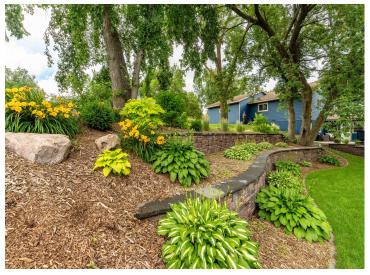

## **Description:**

Unique, beautiful and functional are the words that describe this amazing Fergus Falls home! Situated on an attractively landscaped corner lot, this 4 bedroom, 2 bath, home has so much to offer. The unique 1980s post modernism style architecture provides split vaulted ceilings, asymmetrical roof lines and a row of floor to ceiling windows with the option for passive solar energy from the high south facing upper windows. There are three interior living spaces, two recently remodeled bathrooms and four spacious bedrooms. A wood burning fireplace in the lower level family room provides ambiance and supplemental heat as well. Enjoy the wonderful outdoor living spaces with a screen porch, and a pleasing patio area in overlooking the gardens. The attractively designed perennial gardens add color to the aesthetics of the lovely yard. An additional plus is the detached garage that provides extra storage along with a large shop/workspace for your hobbies. The low maintenance steel siding is functional and attractive, and the electric heat is very affordable with low utility costs year round. Come see this unique home in a perfect quiet location close to the YMCA, the bike path, the new Aquatics Center and main thoroughfares.