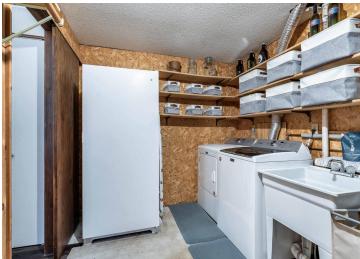

## **Description:**

Unique, beautiful and functional are the words that describe this amazing Fergus Falls home! Situated on an attractively landscaped corner lot, this 4 bedroom, 2 bath, home has so much to offer. The unique 1980s post modernism style architecture provides split vaulted ceilings, asymmetrical roof lines and a row of floor to ceiling windows with the option for passive solar energy from the high south facing upper windows. There are three interior living spaces, two recently remodeled bathrooms and four spacious bedrooms. A wood burning fireplace in the lower level family room provides ambiance and supplemental heat as well. Enjoy the wonderful outdoor living spaces with a screen porch, and a pleasing patio area in overlooking the gardens. The attractively designed perennial gardens add color to the aesthetics of the lovely yard. An additional plus is the detached garage that provides extra storage along with a large shop/workspace for your hobbies. The low maintenance steel siding is functional and attractive, and the electric heat is very affordable with low utility costs year round. Come see this unique home in a perfect quiet location close to the YMCA, the bike path, the new Aquatics Center and main thoroughfares.