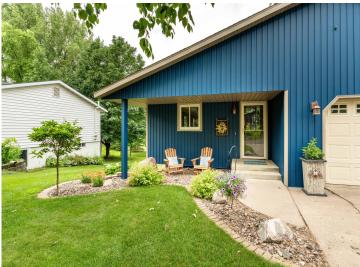

## **Description:**

Unique, beautiful and functional are the words that describe this amazing Fergus Falls home! Situated on an attractively landscaped corner lot, this 4 bedroom, 2 bath, home has so much to offer. The unique 1980s post modernism style architecture provides split vaulted ceilings, asymmetrical roof lines and a row of floor to ceiling windows with the option for passive solar energy from the high south facing upper windows. There are three interior living spaces, two recently remodeled bathrooms and four spacious bedrooms. A wood burning fireplace in the lower level family room provides ambiance and supplemental heat as well. Enjoy the wonderful outdoor living spaces with a screen porch, and a pleasing patio area in overlooking the gardens. The attractively designed perennial gardens add color to the aesthetics of the lovely yard. An additional plus is the detached garage that provides extra storage along with a large shop/workspace for your hobbies. The low maintenance steel siding is functional and attractive, and the electric heat is very affordable with low utility costs year round. Come see this unique home in a perfect quiet location close to the YMCA, the bike path, the new Aquatics Center and main thoroughfares.