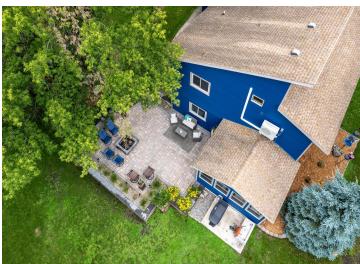

## **Description:**

Unique, beautiful and functional are the words that describe this amazing Fergus Falls home! Situated on an attractively landscaped corner lot, this 4 bedroom, 2 bath, home has so much to offer. The unique 1980s post modernism style architecture provides split vaulted ceilings, asymmetrical roof lines and a row of floor to ceiling windows with the option for passive solar energy from the high south facing upper windows. There are three interior living spaces, two recently remodeled bathrooms and four spacious bedrooms. A wood burning fireplace in the lower level family room provides ambiance and supplemental heat as well. Enjoy the wonderful outdoor living spaces with a screen porch, and a pleasing patio area in overlooking the gardens. The attractively designed perennial gardens add color to the aesthetics of the lovely yard. An additional plus is the detached garage that provides extra storage along with a large shop/workspace for your hobbies. The low maintenance steel siding is functional and attractive, and the electric heat is very affordable with low utility costs year round. Come see this unique home in a perfect quiet location close to the YMCA, the bike path, the new Aquatics Center and main thoroughfares.