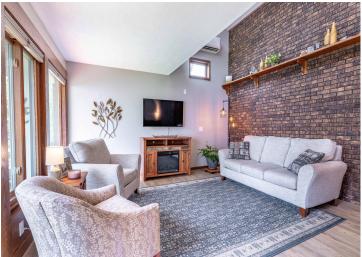

## **Description:**

Unique, beautiful and functional are the words that describe this amazing Fergus Falls home! Situated on an attractively landscaped corner lot, this 4 bedroom, 2 bath, home has so much to offer. The unique 1980s post modernism style architecture provides split vaulted ceilings, asymmetrical roof lines and a row of floor to ceiling windows with the option for passive solar energy from the high south facing upper windows. There are three interior living spaces, two recently remodeled bathrooms and four spacious bedrooms. A wood burning fireplace in the lower level family room provides ambiance and supplemental heat as well. Enjoy the wonderful outdoor living spaces with a screen porch, and a pleasing patio area in overlooking the gardens. The attractively designed perennial gardens add color to the aesthetics of the lovely yard. An additional plus is the detached garage that provides extra storage along with a large shop/workspace for your hobbies. The low maintenance steel siding is functional and attractive, and the electric heat is very affordable with low utility costs year round. Come see this unique home in a perfect quiet location close to the YMCA, the bike path, the new Aquatics Center and main thoroughfares.