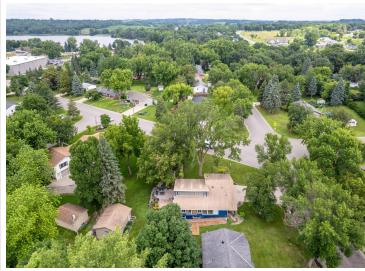

## **Description:**

Unique, beautiful and functional are the words that describe this amazing Fergus Falls home! Situated on an attractively landscaped corner lot, this 4 bedroom, 2 bath, home has so much to offer. The unique 1980s post modernism style architecture provides split vaulted ceilings, asymmetrical roof lines and a row of floor to ceiling windows with the option for passive solar energy from the high south facing upper windows. There are three interior living spaces, two recently remodeled bathrooms and four spacious bedrooms. A wood burning fireplace in the lower level family room provides ambiance and supplemental heat as well. Enjoy the wonderful outdoor living spaces with a screen porch, and a pleasing patio area in overlooking the gardens. The attractively designed perennial gardens add color to the aesthetics of the lovely yard. An additional plus is the detached garage that provides extra storage along with a large shop/workspace for your hobbies. The low maintenance steel siding is functional and attractive, and the electric heat is very affordable with low utility costs year round. Come see this unique home in a perfect quiet location close to the YMCA, the bike path, the new Aquatics Center and main thoroughfares.

## **Driving Directions:**

From Friberg by the YMCA in Fergus Falls,

Turn onto Springen Ave go 1 block behind the YMCA and see 1017 Sunset on the corner of Somerset and Sunset Dr.

Listed By: Trilogy Real Estate