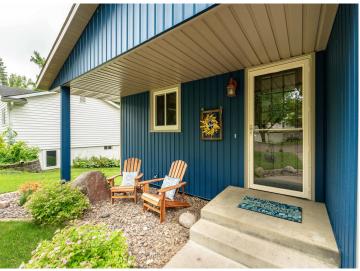

## **Description:**

Unique, beautiful and functional are the words that describe this amazing Fergus Falls home! Situated on an attractively landscaped corner lot, this 4 bedroom, 2 bath, home has so much to offer. The unique 1980s post modernism style architecture provides split vaulted ceilings, asymmetrical roof lines and a row of floor to ceiling windows with the option for passive solar energy from the high south facing upper windows. There are three interior living spaces, two recently remodeled bathrooms and four spacious bedrooms. A wood burning fireplace in the lower level family room provides ambiance and supplemental heat as well. Enjoy the wonderful outdoor living spaces with a screen porch, and a pleasing patio area in overlooking the gardens. The attractively designed perennial gardens add color to the aesthetics of the lovely yard. An additional plus is the detached garage that provides extra storage along with a large shop/workspace for your hobbies. The low maintenance steel siding is functional and attractive, and the electric heat is very affordable with low utility costs year round. Come see this unique home in a perfect quiet location close to the YMCA, the bike path, the new Aquatics Center and main thoroughfares.