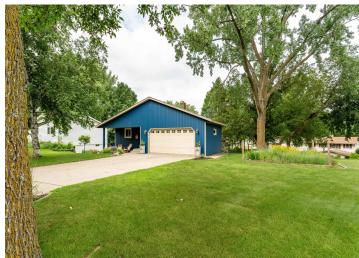

## **Description:**

Unique, beautiful and functional are the words that describe this amazing Fergus Falls home! Situated on an attractively landscaped corner lot, this 4 bedroom, 2 bath, home has so much to offer. The unique 1980s post modernism style architecture provides split vaulted ceilings, asymmetrical roof lines and a row of floor to ceiling windows with the option for passive solar energy from the high south facing upper windows. There are three interior living spaces, two recently remodeled bathrooms and four spacious bedrooms. A wood burning fireplace in the lower level family room provides ambiance and supplemental heat as well. Enjoy the wonderful outdoor living spaces with a screen porch, and a pleasing patio area in overlooking the gardens. The attractively designed perennial gardens add color to the aesthetics of the lovely yard. An additional plus is the detached garage that provides extra storage along with a large shop/workspace for your hobbies. The low maintenance steel siding is functional and attractive, and the electric heat is very affordable with low utility costs year round. Come see this unique home in a perfect quiet location close to the YMCA, the bike path, the new Aquatics Center and main thoroughfares.

## **Additional Details:**

Year Built 1981 Lot Acres 0.33 Lot Dimensions irregular Garage Stalls 2 School District 544 **Taxes** \$2,365 Taxes with Assessments \$2,450 Tax Year 2025