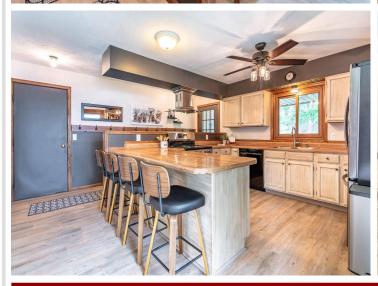

## **Description:**

Unique, beautiful and functional are the words that describe this amazing Fergus Falls home! Situated on an attractively landscaped corner lot, this 4 bedroom, 2 bath, home has so much to offer. The unique 1980s post modernism style architecture provides split vaulted ceilings, asymmetrical roof lines and a row of floor to ceiling windows with the option for passive solar energy from the high south facing upper windows. There are three interior living spaces, two recently remodeled bathrooms and four spacious bedrooms. A wood burning fireplace in the lower level family room provides ambiance and supplemental heat as well. Enjoy the wonderful outdoor living spaces with a screen porch, and a pleasing patio area in overlooking the gardens. The attractively designed perennial gardens add color to the aesthetics of the lovely yard. An additional plus is the detached garage that provides extra storage along with a large shop/workspace for your hobbies. The low maintenance steel siding is functional and attractive, and the electric heat is very affordable with low utility costs year round. Come see this unique home in a perfect quiet location close to the YMCA, the bike path, the new Aquatics Center and main thoroughfares.