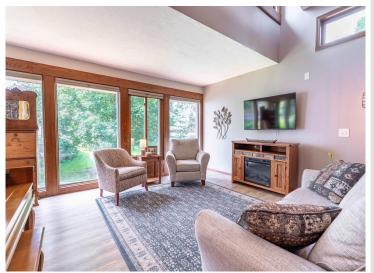

## **Description:**

Unique, beautiful and functional are the words that describe this amazing Fergus Falls home! Situated on an attractively landscaped corner lot, this 4 bedroom, 2 bath, home has so much to offer. The unique 1980s post modernism style architecture provides split vaulted ceilings, asymmetrical roof lines and a row of floor to ceiling windows with the option for passive solar energy from the high south facing upper windows. There are three interior living spaces, two recently remodeled bathrooms and four spacious bedrooms. A wood burning fireplace in the lower level family room provides ambiance and supplemental heat as well. Enjoy the wonderful outdoor living spaces with a screen porch, and a pleasing patio area in overlooking the gardens. The attractively designed perennial gardens add color to the aesthetics of the lovely yard. An additional plus is the detached garage that provides extra storage along with a large shop/workspace for your hobbies. The low maintenance steel siding is functional and attractive, and the electric heat is very affordable with low utility costs year round. Come see this unique home in a perfect quiet location close to the YMCA, the bike path, the new Aquatics Center and main thoroughfares.