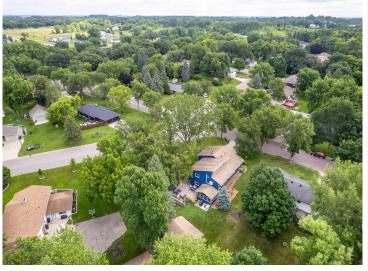

## **Description:**

Unique, beautiful and functional are the words that describe this amazing Fergus Falls home! Situated on an attractively landscaped corner lot, this 4 bedroom, 2 bath, home has so much to offer. The unique 1980s post modernism style architecture provides split vaulted ceilings, asymmetrical roof lines and a row of floor to ceiling windows with the option for passive solar energy from the high south facing upper windows. There are three interior living spaces, two recently remodeled bathrooms and four spacious bedrooms. A wood burning fireplace in the lower level family room provides ambiance and supplemental heat as well. Enjoy the wonderful outdoor living spaces with a screen porch, and a pleasing patio area in overlooking the gardens. The attractively designed perennial gardens add color to the aesthetics of the lovely yard. An additional plus is the detached garage that provides extra storage along with a large shop/workspace for your hobbies. The low maintenance steel siding is functional and attractive, and the electric heat is very affordable with low utility costs year round. Come see this unique home in a perfect quiet location close to the YMCA, the bike path, the new Aquatics Center and main thoroughfares.

## **Additional Details:**

Year Built 1981 Lot Acres 0.33 Lot Dimensions irregular Garage Stalls 2 School District 544 **Taxes** \$2,365 Taxes with Assessments \$2,450 Tax Year 2025