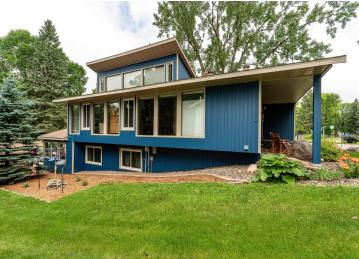

## **Description:**

Unique, beautiful and functional are the words that describe this amazing Fergus Falls home! Situated on an attractively landscaped corner lot, this 4 bedroom, 2 bath, home has so much to offer. The unique 1980s post modernism style architecture provides split vaulted ceilings, asymmetrical roof lines and a row of floor to ceiling windows with the option for passive solar energy from the high south facing upper windows. There are three interior living spaces, two recently remodeled bathrooms and four spacious bedrooms. A wood burning fireplace in the lower level family room provides ambiance and supplemental heat as well. Enjoy the wonderful outdoor living spaces with a screen porch, and a pleasing patio area in overlooking the gardens. The attractively designed perennial gardens add color to the aesthetics of the lovely yard. An additional plus is the detached garage that provides extra storage along with a large shop/workspace for your hobbies. The low maintenance steel siding is functional and attractive, and the electric heat is very affordable with low utility costs year round. Come see this unique home in a perfect quiet location close to the YMCA, the bike path, the new Aquatics Center and main thoroughfares.