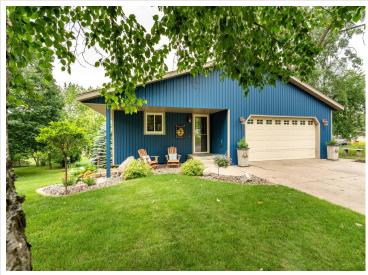

## **Description:**

Unique, beautiful and functional are the words that describe this amazing Fergus Falls home! Situated on an attractively landscaped corner lot, this 4 bedroom, 2 bath, home has so much to offer. The unique 1980s post modernism style architecture provides split vaulted ceilings, asymmetrical roof lines and a row of floor to ceiling windows with the option for passive solar energy from the high south facing upper windows. There are three interior living spaces, two recently remodeled bathrooms and four spacious bedrooms. A wood burning fireplace in the lower level family room provides ambiance and supplemental heat as well. Enjoy the wonderful outdoor living spaces with a screen porch, and a pleasing patio area in overlooking the gardens. The attractively designed perennial gardens add color to the aesthetics of the lovely yard. An additional plus is the detached garage that provides extra storage along with a large shop/workspace for your hobbies. The low maintenance steel siding is functional and attractive, and the electric heat is very affordable with low utility costs year round. Come see this unique home in a perfect quiet location close to the YMCA, the bike path, the new Aquatics Center and main thoroughfares.