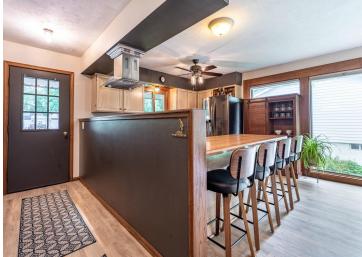

## **Description:**

Unique, beautiful and functional are the words that describe this amazing Fergus Falls home! Situated on an attractively landscaped corner lot, this 4 bedroom, 2 bath, home has so much to offer. The unique 1980s post modernism style architecture provides split vaulted ceilings, asymmetrical roof lines and a row of floor to ceiling windows with the option for passive solar energy from the high south facing upper windows. There are three interior living spaces, two recently remodeled bathrooms and four spacious bedrooms. A wood burning fireplace in the lower level family room provides ambiance and supplemental heat as well. Enjoy the wonderful outdoor living spaces with a screen porch, and a pleasing patio area in overlooking the gardens. The attractively designed perennial gardens add color to the aesthetics of the lovely yard. An additional plus is the detached garage that provides extra storage along with a large shop/workspace for your hobbies. The low maintenance steel siding is functional and attractive, and the electric heat is very affordable with low utility costs year round. Come see this unique home in a perfect quiet location close to the YMCA, the bike path, the new Aquatics Center and main thoroughfares.