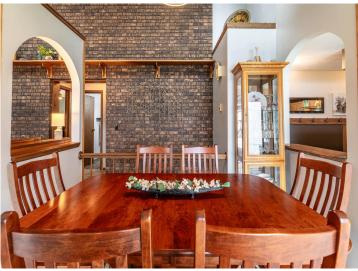

## **Description:**

Unique, beautiful and functional are the words that describe this amazing Fergus Falls home! Situated on an attractively landscaped corner lot, this 4 bedroom, 2 bath, home has so much to offer. The unique 1980s post modernism style architecture provides split vaulted ceilings, asymmetrical roof lines and a row of floor to ceiling windows with the option for passive solar energy from the high south facing upper windows. There are three interior living spaces, two recently remodeled bathrooms and four spacious bedrooms. A wood burning fireplace in the lower level family room provides ambiance and supplemental heat as well. Enjoy the wonderful outdoor living spaces with a screen porch, and a pleasing patio area in overlooking the gardens. The attractively designed perennial gardens add color to the aesthetics of the lovely yard. An additional plus is the detached garage that provides extra storage along with a large shop/workspace for your hobbies. The low maintenance steel siding is functional and attractive, and the electric heat is very affordable with low utility costs year round. Come see this unique home in a perfect quiet location close to the YMCA, the bike path, the new Aquatics Center and main thoroughfares.