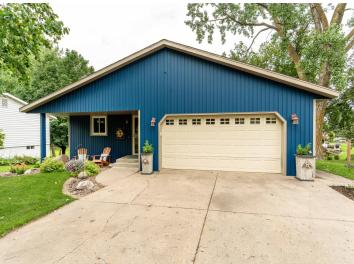

## **Description:**

Unique, beautiful and functional are the words that describe this amazing Fergus Falls home! Situated on an attractively landscaped corner lot, this 4 bedroom, 2 bath, home has so much to offer. The unique 1980s post modernism style architecture provides split vaulted ceilings, asymmetrical roof lines and a row of floor to ceiling windows with the option for passive solar energy from the high south facing upper windows. There are three interior living spaces, two recently remodeled bathrooms and four spacious bedrooms. A wood burning fireplace in the lower level family room provides ambiance and supplemental heat as well. Enjoy the wonderful outdoor living spaces with a screen porch, and a pleasing patio area in overlooking the gardens. The attractively designed perennial gardens add color to the aesthetics of the lovely yard. An additional plus is the detached garage that provides extra storage along with a large shop/workspace for your hobbies. The low maintenance steel siding is functional and attractive, and the electric heat is very affordable with low utility costs year round. Come see this unique home in a perfect quiet location close to the YMCA, the bike path, the new Aquatics Center and main thoroughfares.