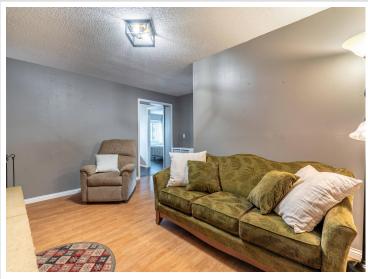

## **Description:**

Unique, beautiful and functional are the words that describe this amazing Fergus Falls home! Situated on an attractively landscaped corner lot, this 4 bedroom, 2 bath, home has so much to offer. The unique 1980s post modernism style architecture provides split vaulted ceilings, asymmetrical roof lines and a row of floor to ceiling windows with the option for passive solar energy from the high south facing upper windows. There are three interior living spaces, two recently remodeled bathrooms and four spacious bedrooms. A wood burning fireplace in the lower level family room provides ambiance and supplemental heat as well. Enjoy the wonderful outdoor living spaces with a screen porch, and a pleasing patio area in overlooking the gardens. The attractively designed perennial gardens add color to the aesthetics of the lovely yard. An additional plus is the detached garage that provides extra storage along with a large shop/workspace for your hobbies. The low maintenance steel siding is functional and attractive, and the electric heat is very affordable with low utility costs year round. Come see this unique home in a perfect quiet location close to the YMCA, the bike path, the new Aquatics Center and main thoroughfares.