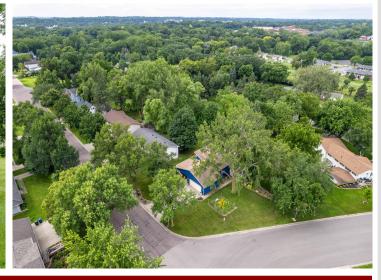

## **Description:**

Unique, beautiful and functional are the words that describe this amazing Fergus Falls home! Situated on an attractively landscaped corner lot, this 4 bedroom, 2 bath, home has so much to offer. The unique 1980s post modernism style architecture provides split vaulted ceilings, asymmetrical roof lines and a row of floor to ceiling windows with the option for passive solar energy from the high south facing upper windows. There are three interior living spaces, two recently remodeled bathrooms and four spacious bedrooms. A wood burning fireplace in the lower level family room provides ambiance and supplemental heat as well. Enjoy the wonderful outdoor living spaces with a screen porch, and a pleasing patio area in overlooking the gardens. The attractively designed perennial gardens add color to the aesthetics of the lovely yard. An additional plus is the detached garage that provides extra storage along with a large shop/workspace for your hobbies. The low maintenance steel siding is functional and attractive, and the electric heat is very affordable with low utility costs year round. Come see this unique home in a perfect quiet location close to the YMCA, the bike path, the new Aquatics Center and main thoroughfares.

## **Driving Directions:**

From Friberg by the YMCA in Fergus Falls,

Turn onto Springen Ave go 1 block behind the YMCA and see 1017 Sunset on the corner of Somerset and Sunset Dr.

Listed By: Trilogy Real Estate