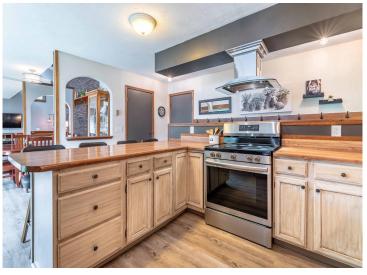

## **Description:**

Unique, beautiful and functional are the words that describe this amazing Fergus Falls home! Situated on an attractively landscaped corner lot, this 4 bedroom, 2 bath, home has so much to offer. The unique 1980s post modernism style architecture provides split vaulted ceilings, asymmetrical roof lines and a row of floor to ceiling windows with the option for passive solar energy from the high south facing upper windows. There are three interior living spaces, two recently remodeled bathrooms and four spacious bedrooms. A wood burning fireplace in the lower level family room provides ambiance and supplemental heat as well. Enjoy the wonderful outdoor living spaces with a screen porch, and a pleasing patio area in overlooking the gardens. The attractively designed perennial gardens add color to the aesthetics of the lovely yard. An additional plus is the detached garage that provides extra storage along with a large shop/workspace for your hobbies. The low maintenance steel siding is functional and attractive, and the electric heat is very affordable with low utility costs year round. Come see this unique home in a perfect quiet location close to the YMCA, the bike path, the new Aquatics Center and main thoroughfares.