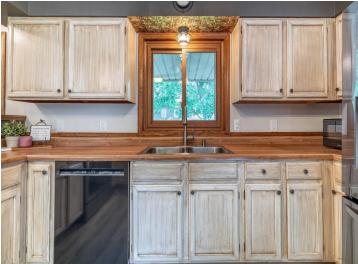

## **Description:**

Unique, beautiful and functional are the words that describe this amazing Fergus Falls home! Situated on an attractively landscaped corner lot, this 4 bedroom, 2 bath, home has so much to offer. The unique 1980s post modernism style architecture provides split vaulted ceilings, asymmetrical roof lines and a row of floor to ceiling windows with the option for passive solar energy from the high south facing upper windows. There are three interior living spaces, two recently remodeled bathrooms and four spacious bedrooms. A wood burning fireplace in the lower level family room provides ambiance and supplemental heat as well. Enjoy the wonderful outdoor living spaces with a screen porch, and a pleasing patio area in overlooking the gardens. The attractively designed perennial gardens add color to the aesthetics of the lovely yard. An additional plus is the detached garage that provides extra storage along with a large shop/workspace for your hobbies. The low maintenance steel siding is functional and attractive, and the electric heat is very affordable with low utility costs year round. Come see this unique home in a perfect quiet location close to the YMCA, the bike path, the new Aquatics Center and main thoroughfares.