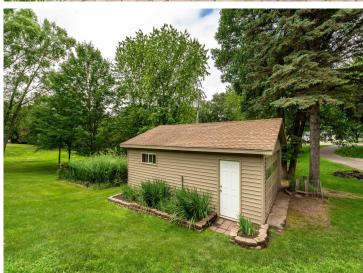

## **Description:**

Unique, beautiful and functional are the words that describe this amazing Fergus Falls home! Situated on an attractively landscaped corner lot, this 4 bedroom, 2 bath, home has so much to offer. The unique 1980s post modernism style architecture provides split vaulted ceilings, asymmetrical roof lines and a row of floor to ceiling windows with the option for passive solar energy from the high south facing upper windows. There are three interior living spaces, two recently remodeled bathrooms and four spacious bedrooms. A wood burning fireplace in the lower level family room provides ambiance and supplemental heat as well. Enjoy the wonderful outdoor living spaces with a screen porch, and a pleasing patio area in overlooking the gardens. The attractively designed perennial gardens add color to the aesthetics of the lovely yard. An additional plus is the detached garage that provides extra storage along with a large shop/workspace for your hobbies. The low maintenance steel siding is functional and attractive, and the electric heat is very affordable with low utility costs year round. Come see this unique home in a perfect quiet location close to the YMCA, the bike path, the new Aquatics Center and main thoroughfares.