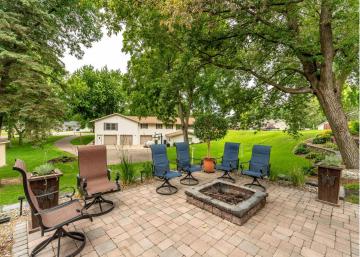

## **Description:**

Unique, beautiful and functional are the words that describe this amazing Fergus Falls home! Situated on an attractively landscaped corner lot, this 4 bedroom, 2 bath, home has so much to offer. The unique 1980s post modernism style architecture provides split vaulted ceilings, asymmetrical roof lines and a row of floor to ceiling windows with the option for passive solar energy from the high south facing upper windows. There are three interior living spaces, two recently remodeled bathrooms and four spacious bedrooms. A wood burning fireplace in the lower level family room provides ambiance and supplemental heat as well. Enjoy the wonderful outdoor living spaces with a screen porch, and a pleasing patio area in overlooking the gardens. The attractively designed perennial gardens add color to the aesthetics of the lovely yard. An additional plus is the detached garage that provides extra storage along with a large shop/workspace for your hobbies. The low maintenance steel siding is functional and attractive, and the electric heat is very affordable with low utility costs year round. Come see this unique home in a perfect quiet location close to the YMCA, the bike path, the new Aquatics Center and main thoroughfares.