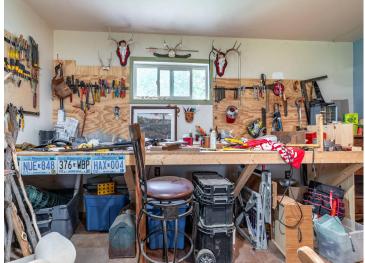

## **Description:**

Unique, beautiful and functional are the words that describe this amazing Fergus Falls home! Situated on an attractively landscaped corner lot, this 4 bedroom, 2 bath, home has so much to offer. The unique 1980s post modernism style architecture provides split vaulted ceilings, asymmetrical roof lines and a row of floor to ceiling windows with the option for passive solar energy from the high south facing upper windows. There are three interior living spaces, two recently remodeled bathrooms and four spacious bedrooms. A wood burning fireplace in the lower level family room provides ambiance and supplemental heat as well. Enjoy the wonderful outdoor living spaces with a screen porch, and a pleasing patio area in overlooking the gardens. The attractively designed perennial gardens add color to the aesthetics of the lovely yard. An additional plus is the detached garage that provides extra storage along with a large shop/workspace for your hobbies. The low maintenance steel siding is functional and attractive, and the electric heat is very affordable with low utility costs year round. Come see this unique home in a perfect quiet location close to the YMCA, the bike path, the new Aquatics Center and main thoroughfares.