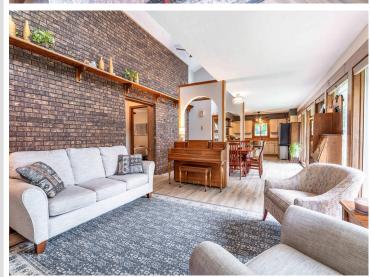

## **Description:**

Unique, beautiful and functional are the words that describe this amazing Fergus Falls home! Situated on an attractively landscaped corner lot, this 4 bedroom, 2 bath, home has so much to offer. The unique 1980s post modernism style architecture provides split vaulted ceilings, asymmetrical roof lines and a row of floor to ceiling windows with the option for passive solar energy from the high south facing upper windows. There are three interior living spaces, two recently remodeled bathrooms and four spacious bedrooms. A wood burning fireplace in the lower level family room provides ambiance and supplemental heat as well. Enjoy the wonderful outdoor living spaces with a screen porch, and a pleasing patio area in overlooking the gardens. The attractively designed perennial gardens add color to the aesthetics of the lovely yard. An additional plus is the detached garage that provides extra storage along with a large shop/workspace for your hobbies. The low maintenance steel siding is functional and attractive, and the electric heat is very affordable with low utility costs year round. Come see this unique home in a perfect quiet location close to the YMCA, the bike path, the new Aquatics Center and main thoroughfares.