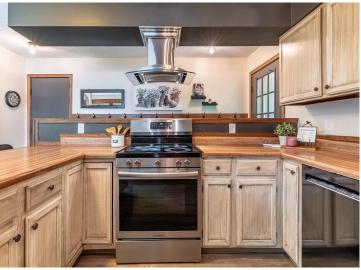

## **Description:**

Unique, beautiful and functional are the words that describe this amazing Fergus Falls home! Situated on an attractively landscaped corner lot, this 4 bedroom, 2 bath, home has so much to offer. The unique 1980s post modernism style architecture provides split vaulted ceilings, asymmetrical roof lines and a row of floor to ceiling windows with the option for passive solar energy from the high south facing upper windows. There are three interior living spaces, two recently remodeled bathrooms and four spacious bedrooms. A wood burning fireplace in the lower level family room provides ambiance and supplemental heat as well. Enjoy the wonderful outdoor living spaces with a screen porch, and a pleasing patio area in overlooking the gardens. The attractively designed perennial gardens add color to the aesthetics of the lovely yard. An additional plus is the detached garage that provides extra storage along with a large shop/workspace for your hobbies. The low maintenance steel siding is functional and attractive, and the electric heat is very affordable with low utility costs year round. Come see this unique home in a perfect quiet location close to the YMCA, the bike path, the new Aquatics Center and main thoroughfares.