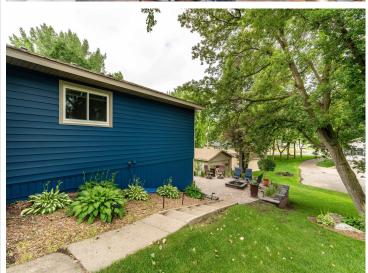

## **Description:**

Unique, beautiful and functional are the words that describe this amazing Fergus Falls home! Situated on an attractively landscaped corner lot, this 4 bedroom, 2 bath, home has so much to offer. The unique 1980s post modernism style architecture provides split vaulted ceilings, asymmetrical roof lines and a row of floor to ceiling windows with the option for passive solar energy from the high south facing upper windows. There are three interior living spaces, two recently remodeled bathrooms and four spacious bedrooms. A wood burning fireplace in the lower level family room provides ambiance and supplemental heat as well. Enjoy the wonderful outdoor living spaces with a screen porch, and a pleasing patio area in overlooking the gardens. The attractively designed perennial gardens add color to the aesthetics of the lovely yard. An additional plus is the detached garage that provides extra storage along with a large shop/workspace for your hobbies. The low maintenance steel siding is functional and attractive, and the electric heat is very affordable with low utility costs year round. Come see this unique home in a perfect quiet location close to the YMCA, the bike path, the new Aquatics Center and main thoroughfares.