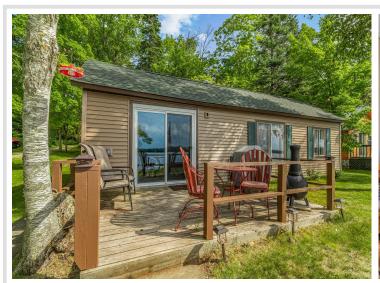

MLS 6751927 Lake Home

\$430,000

818 sq ft 2 bedrooms 1 baths

17364 Paradise Shores Road Brainerd MN 56401

Waterfront: Upper South Long

Status: Active

## **Description:**

Newly renovated cabin on wonderful sandy lake shore. Enjoy excellent lake views and sunsets. This beautiful property is close to restaurants and shopping. Upper South Long is a great lake for fishing and water sports. Only 2 hours from the Twin Cities. Property is being sold partially furnished and a guick close is possible. There are no easements on or next to this property.