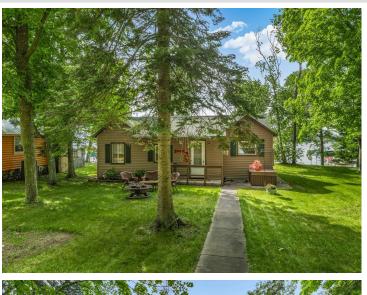

MLS 6751927 Lake Home

\$430,000

818 sq ft 2 bedrooms 1 baths

17364 Paradise Shores Road Brainerd MN 56401

Waterfront: Upper South Long

Status: Active

## **Description:**

Newly renovated cabin on wonderful sandy lake shore. Enjoy excellent lake views and sunsets. This beautiful property is close to restaurants and shopping. Upper South Long is a great lake for fishing and water sports. Only 2 hours from the Twin Cities. Property is being sold partially furnished and a guick close is possible. There are no easements on or next to this property.