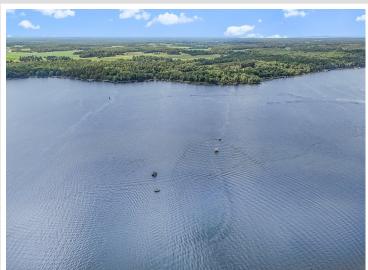

MLS 6751927 Lake Home

\$430,000

818 sq ft 2 bedrooms 1 baths

17364 Paradise Shores Road Brainerd MN 56401

Waterfront: Upper South Long

Status: Active

## **Description:**

Newly renovated cabin on wonderful sandy lake shore. Enjoy excellent lake views and sunsets. This beautiful property is close to restaurants and shopping. Upper South Long is a great lake for fishing and water sports. Only 2 hours from the Twin Cities. Property is being sold partially furnished and a guick close is possible. There are no easements on or next to this property.