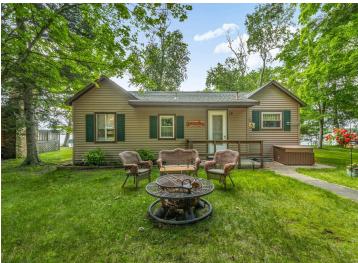

MLS 6751927 Lake Home

\$430,000

818 sq ft 2 bedrooms 1 baths

17364 Paradise Shores Road Brainerd MN 56401

Waterfront: Upper South Long

Status: Active

## **Description:**

Newly renovated cabin on wonderful sandy lake shore. Enjoy excellent lake views and sunsets. This beautiful property is close to restaurants and shopping. Upper South Long is a great lake for fishing and water sports. Only 2 hours from the Twin Cities. Property is being sold partially furnished and a guick close is possible. There are no easements on or next to this property.