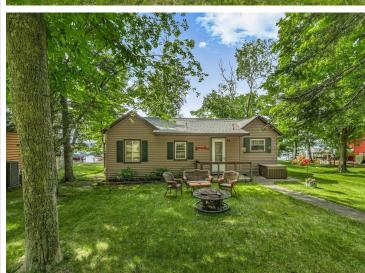

MLS 6751927 Lake Home

\$430,000

818 sq ft 2 bedrooms 1 baths

17364 Paradise Shores Road Brainerd MN 56401

Waterfront: Upper South Long

Status: Active

## **Description:**

Newly renovated cabin on wonderful sandy lake shore. Enjoy excellent lake views and sunsets. This beautiful property is close to restaurants and shopping. Upper South Long is a great lake for fishing and water sports. Only 2 hours from the Twin Cities. Property is being sold partially furnished and a guick close is possible. There are no easements on or next to this property.