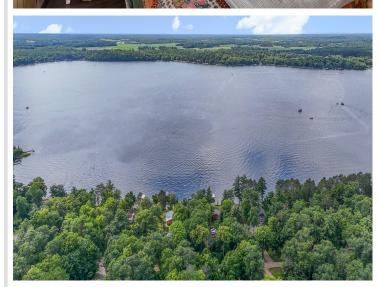

MLS 6751927 Lake Home

\$430,000

818 sq ft 2 bedrooms 1 baths

17364 Paradise Shores Road Brainerd MN 56401

Waterfront: Upper South Long

Status: Active

## **Description:**

Newly renovated cabin on wonderful sandy lake shore. Enjoy excellent lake views and sunsets. This beautiful property is close to restaurants and shopping. Upper South Long is a great lake for fishing and water sports. Only 2 hours from the Twin Cities. Property is being sold partially furnished and a guick close is possible. There are no easements on or next to this property.