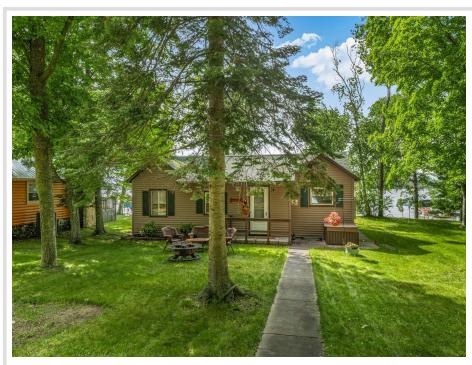

MLS 6751927 Lake Home

\$430,000

818 sq ft 2 bedrooms 1 baths

17364 Paradise Shores Road Brainerd MN 56401

Waterfront: Upper South Long

Status: Active

## **Description:**

Newly renovated cabin on wonderful sandy lake shore. Enjoy excellent lake views and sunsets. This beautiful property is close to restaurants and shopping. Upper South Long is a great lake for fishing and water sports. Only 2 hours from the Twin Cities. Property is being sold partially furnished and a guick close is possible. There are no easements on or next to this property.