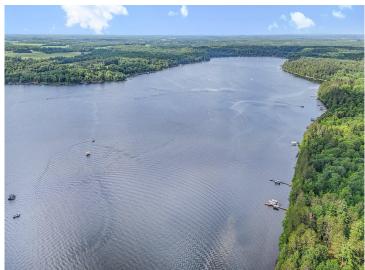

MLS 6751927 Lake Home

\$430,000

818 sq ft 2 bedrooms 1 baths

17364 Paradise Shores Road Brainerd MN 56401

Waterfront: Upper South Long

Status: Active

## **Description:**

Newly renovated cabin on wonderful sandy lake shore. Enjoy excellent lake views and sunsets. This beautiful property is close to restaurants and shopping. Upper South Long is a great lake for fishing and water sports. Only 2 hours from the Twin Cities. Property is being sold partially furnished and a guick close is possible. There are no easements on or next to this property.