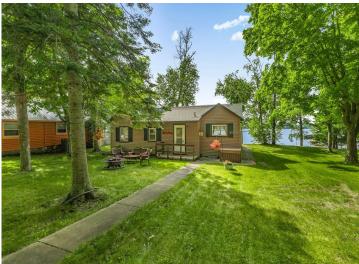

MLS 6751927 Lake Home

\$430,000

818 sq ft 2 bedrooms 1 baths

17364 Paradise Shores Road Brainerd MN 56401

Waterfront: Upper South Long

Status: Active

## **Description:**

Newly renovated cabin on wonderful sandy lake shore. Enjoy excellent lake views and sunsets. This beautiful property is close to restaurants and shopping. Upper South Long is a great lake for fishing and water sports. Only 2 hours from the Twin Cities. Property is being sold partially furnished and a guick close is possible. There are no easements on or next to this property.