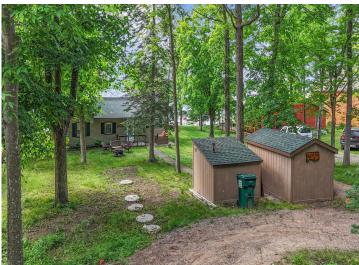

MLS 6751927 Lake Home

\$430,000

818 sq ft 2 bedrooms 1 baths

17364 Paradise Shores Road Brainerd MN 56401

Waterfront: Upper South Long

Status: Active

## **Description:**

Newly renovated cabin on wonderful sandy lake shore. Enjoy excellent lake views and sunsets. This beautiful property is close to restaurants and shopping. Upper South Long is a great lake for fishing and water sports. Only 2 hours from the Twin Cities. Property is being sold partially furnished and a guick close is possible. There are no easements on or next to this property.

## **Additional Details:**

Year Built 1950 Lot Acres 0.4

Lot Dimensions 76x239x75x229

School District 181 \$1,875 Taxes Taxes with Assessments \$1,875 Tax Year 2024