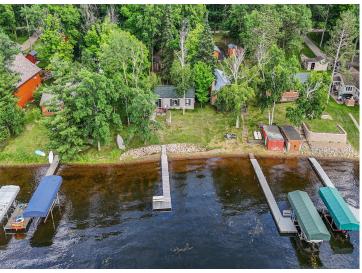

MLS 6751927 Lake Home

\$430,000

818 sq ft 2 bedrooms 1 baths

17364 Paradise Shores Road Brainerd MN 56401

Waterfront: Upper South Long

Status: Active

## **Description:**

Newly renovated cabin on wonderful sandy lake shore. Enjoy excellent lake views and sunsets. This beautiful property is close to restaurants and shopping. Upper South Long is a great lake for fishing and water sports. Only 2 hours from the Twin Cities. Property is being sold partially furnished and a guick close is possible. There are no easements on or next to this property.